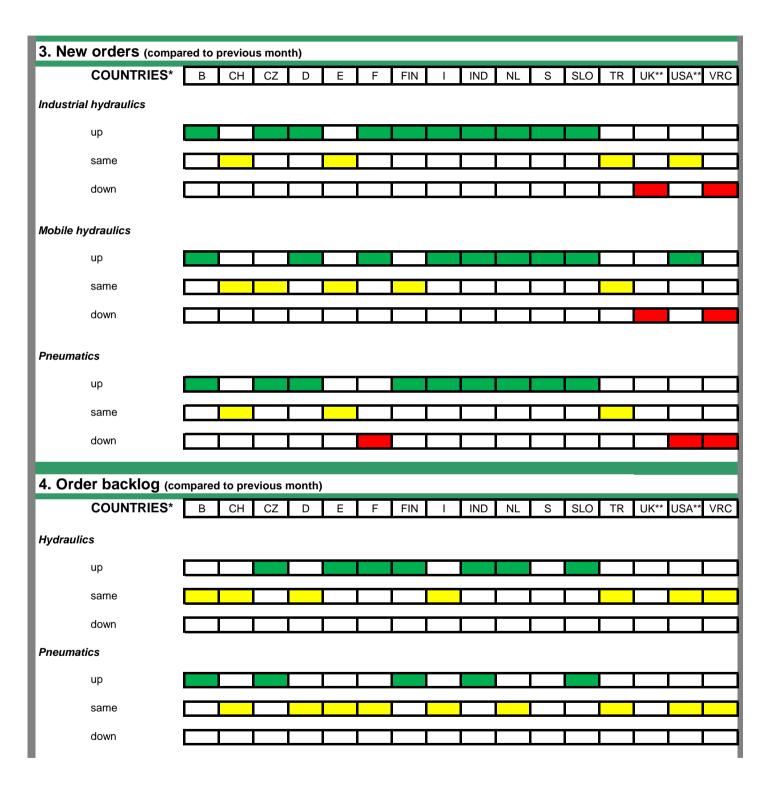

## **CETOP/ISC Monthly exchange on tendencies Reporting month: January 2017** 1. Business climate (Current overall business situation) COUNTRIES\* B CH CZ FIN UK\*\* USA\*\* VRC very good good satisfying (normal) unfavourable very unfavourable 2. National home sales (compared to previous month) **COUNTRIES\*** FIN IND NL TR UK\*\* USA\*\* VRC СН CZ Industrial hydraulics up same down Mobile hydraulics up same down Pneumatics up same down