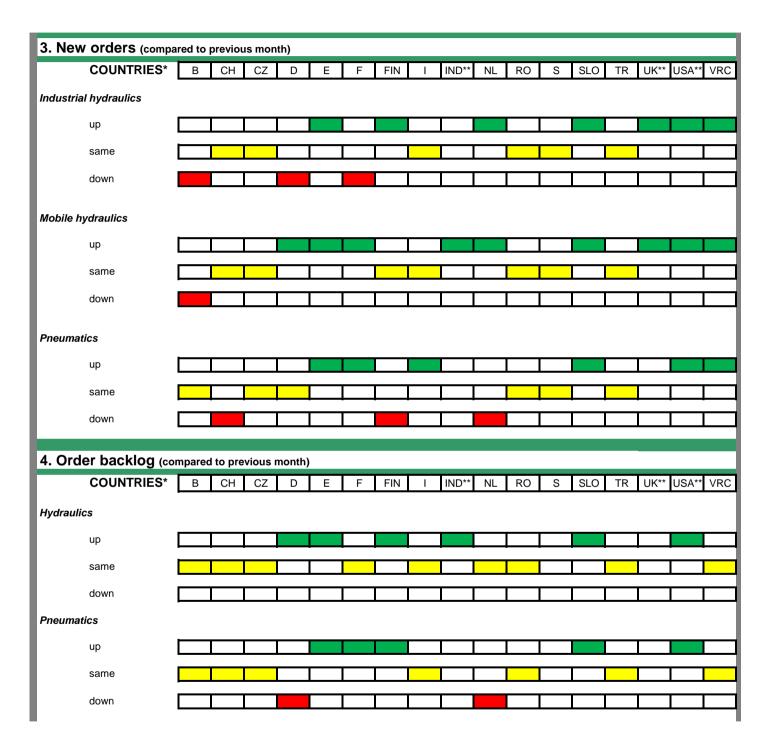

## **CETOP/ISC Monthly exchange on tendencies** Reporting month: February 2017 1. Business climate (Current overall business situation) COUNTRIES\* IND\*\* very good good satisfying (normal) unfavourable very unfavourable 2. National home sales (compared to previous month) COUNTRIES\* Е FIN IND\*\* NL RO SLO TR UK\*\* USA\*\* VRC Industrial hydraulics up same down Mobile hydraulics up same down **Pneumatics** up same down