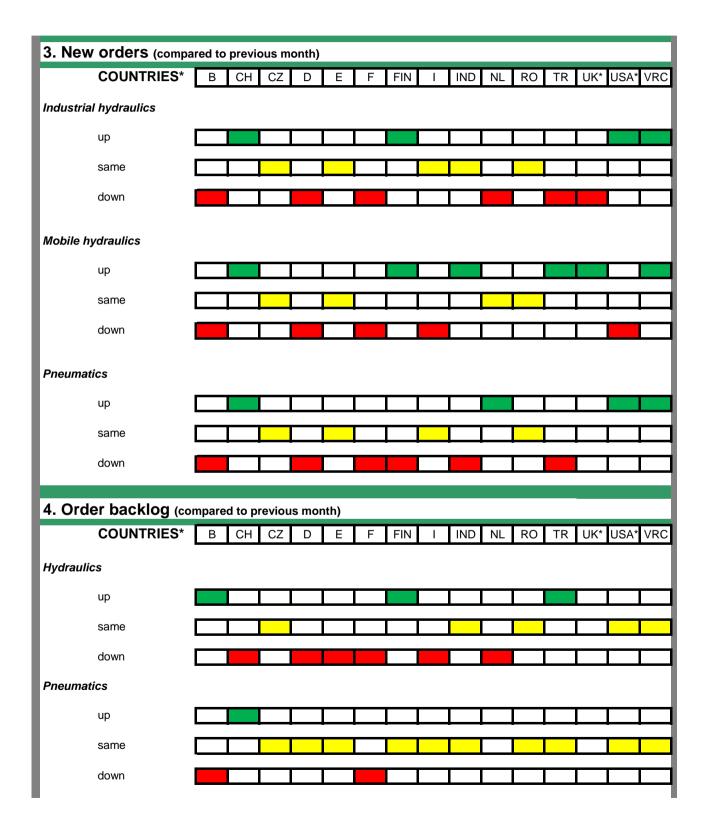

# INTERNATIONAL FLUIDPOWER STATISTICS COMMITTEE

| 5. Exp                                                                                                                                                                                 | 5. Expected business situation (in the next 3 months) |   |    |    |   |   |   |     |   |     |    |    |    |     |      |     |
|----------------------------------------------------------------------------------------------------------------------------------------------------------------------------------------|-------------------------------------------------------|---|----|----|---|---|---|-----|---|-----|----|----|----|-----|------|-----|
|                                                                                                                                                                                        | COUNTRIES*                                            | В | СН | CZ | D | Е | F | FIN | ı | IND | NL | RO | TR | UK* | USA* | VRC |
|                                                                                                                                                                                        |                                                       |   |    |    |   |   |   |     |   |     |    |    |    |     |      |     |
|                                                                                                                                                                                        | more favourable                                       |   |    |    |   |   |   |     |   |     |    |    |    |     |      |     |
|                                                                                                                                                                                        | unchanged                                             |   |    |    |   |   |   |     |   |     |    |    |    |     |      |     |
|                                                                                                                                                                                        | less favourable                                       |   |    |    |   |   |   |     |   |     |    |    |    |     |      |     |
|                                                                                                                                                                                        |                                                       | _ |    |    |   |   |   |     |   |     |    |    |    |     |      |     |
|                                                                                                                                                                                        |                                                       |   |    |    |   |   |   |     |   |     |    |    |    |     |      |     |
| 6. Comments                                                                                                                                                                            |                                                       |   |    |    |   |   |   |     |   |     |    |    |    |     |      |     |
| *USA Data used to answer this survey was taken from the March 2016 results of our manufacturers opinion-based survey. *UK March 2016 data has been referenced to complete this survey. |                                                       |   |    |    |   |   |   |     |   |     |    |    |    |     |      |     |
|                                                                                                                                                                                        |                                                       |   |    |    |   |   |   |     |   |     |    |    |    |     |      |     |
|                                                                                                                                                                                        |                                                       |   |    |    |   |   |   |     |   |     |    |    |    |     |      |     |
|                                                                                                                                                                                        |                                                       |   |    |    |   |   |   |     |   |     |    |    |    |     |      |     |
|                                                                                                                                                                                        |                                                       |   |    |    |   |   |   |     |   |     |    |    |    |     |      |     |
|                                                                                                                                                                                        |                                                       |   |    |    |   |   |   |     |   |     |    |    |    |     |      |     |
|                                                                                                                                                                                        |                                                       |   |    |    |   |   |   |     |   |     |    |    |    |     |      |     |

# \* International licence number

В Belgium CH Switzerland CZ Czech Republic D Germany Е Spain F France FIN Finland Italy IND India J Japan Norway Ν NL Netherlands RO Romania S Sweden SLO Slovenia TR Turkey UK United Kingdom USA USA

China

### **General Note:**

**VRC** 

This data is only available to the responding CETOP and ISC associations and their member companies and is not meant for general publication. CETOP and ISC data should therefore not be released to external organisations e.g. consultants, magazines, banks etc. General enquiries concerning CETOP and ISC data should be referred to CETOP and ISC.