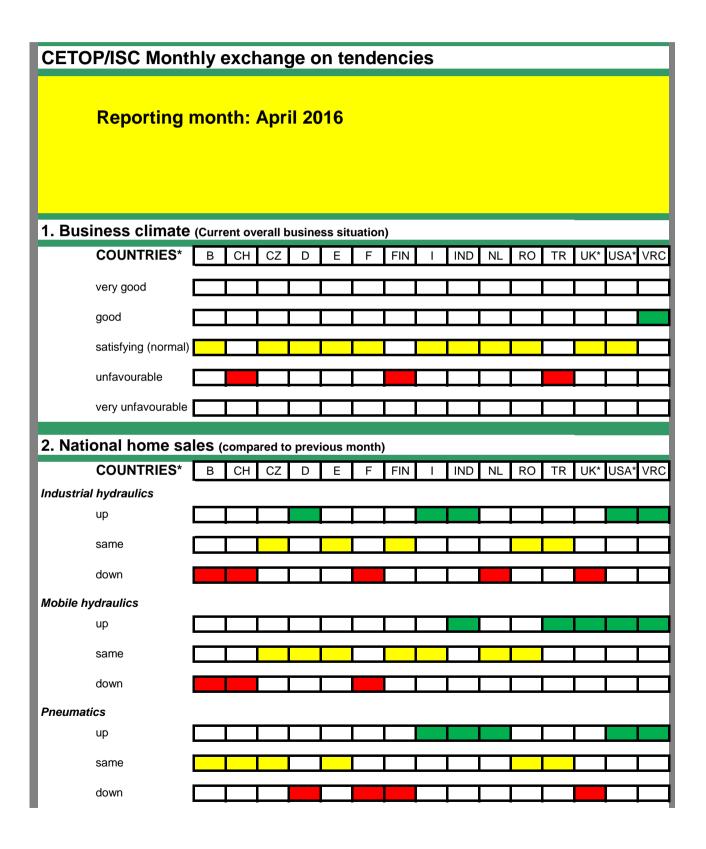

# INTERNATIONAL FLUIDPOWER STATISTICS COMMITTEE

| 5. Exp                                                                                                                                                                                 | 5. Expected business situation (in the next 3 months) |   |    |    |   |   |   |     |   |     |    |    |    |     |      |     |
|----------------------------------------------------------------------------------------------------------------------------------------------------------------------------------------|-------------------------------------------------------|---|----|----|---|---|---|-----|---|-----|----|----|----|-----|------|-----|
|                                                                                                                                                                                        | COUNTRIES*                                            | В | СН | CZ | D | Е | F | FIN | ı | IND | NL | RO | TR | UK* | USA* | VRC |
|                                                                                                                                                                                        |                                                       |   |    |    |   |   |   |     |   |     |    |    |    |     |      |     |
|                                                                                                                                                                                        | more favourable                                       |   |    |    |   |   |   |     |   |     |    |    |    |     |      |     |
|                                                                                                                                                                                        | unchanged                                             |   |    |    |   |   |   |     |   |     |    |    |    |     |      |     |
|                                                                                                                                                                                        | less favourable                                       |   |    |    |   |   |   |     |   |     |    |    |    |     |      |     |
|                                                                                                                                                                                        |                                                       | _ |    |    |   |   |   |     |   |     |    |    |    |     |      |     |
|                                                                                                                                                                                        |                                                       |   |    |    |   |   |   |     |   |     |    |    |    |     |      |     |
| 6. Comments                                                                                                                                                                            |                                                       |   |    |    |   |   |   |     |   |     |    |    |    |     |      |     |
| *USA Data used to answer this survey was taken from the March 2016 results of our manufacturers opinion-based survey. *UK March 2016 data has been referenced to complete this survey. |                                                       |   |    |    |   |   |   |     |   |     |    |    |    |     |      |     |
|                                                                                                                                                                                        |                                                       |   |    |    |   |   |   |     |   |     |    |    |    |     |      |     |
|                                                                                                                                                                                        |                                                       |   |    |    |   |   |   |     |   |     |    |    |    |     |      |     |
|                                                                                                                                                                                        |                                                       |   |    |    |   |   |   |     |   |     |    |    |    |     |      |     |
|                                                                                                                                                                                        |                                                       |   |    |    |   |   |   |     |   |     |    |    |    |     |      |     |
|                                                                                                                                                                                        |                                                       |   |    |    |   |   |   |     |   |     |    |    |    |     |      |     |
|                                                                                                                                                                                        |                                                       |   |    |    |   |   |   |     |   |     |    |    |    |     |      |     |

# \* International licence number

В Belgium CH Switzerland CZ Czech Republic D Germany Е Spain F France FIN Finland Italy IND India J Japan Norway Ν NL Netherlands RO Romania S Sweden SLO Slovenia TR Turkey UK United Kingdom USA USA

China

### **General Note:**

**VRC** 

This data is only available to the responding CETOP and ISC associations and their member companies and is not meant for general publication. CETOP and ISC data should therefore not be released to external organisations e.g. consultants, magazines, banks etc. General enquiries concerning CETOP and ISC data should be referred to CETOP and ISC.