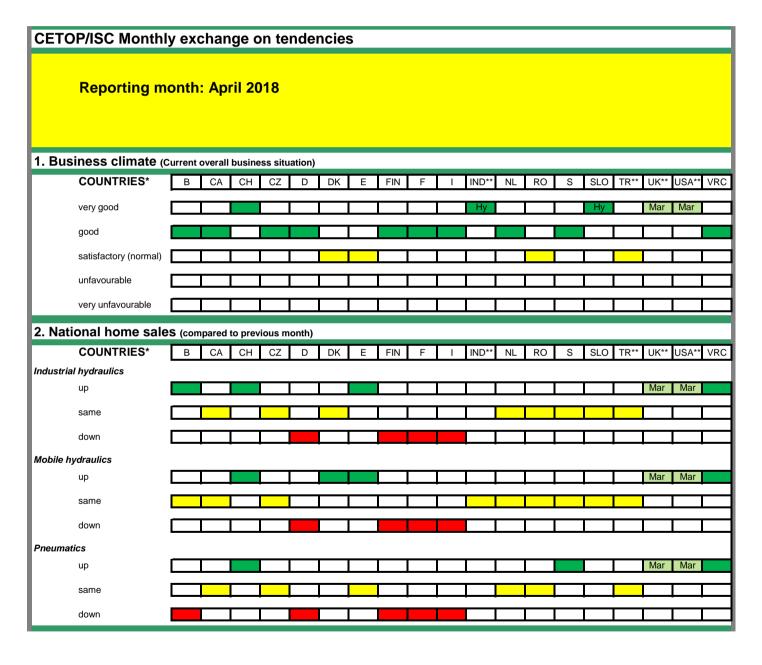

## I.S.C. INTERNATIONAL FLUIDPOWER STATISTICS COMMITTEE

| COUNTRIES*           | В        | CA       | СН    | CZ   | D | DK | Е | FIN | F | I        | IND**    | NL | RO | S | SLO      | TR** | UK**     | USA** | VRC |
|----------------------|----------|----------|-------|------|---|----|---|-----|---|----------|----------|----|----|---|----------|------|----------|-------|-----|
| dustrial hydraulics  |          |          |       |      |   |    |   |     |   |          |          |    |    |   |          |      |          |       |     |
| up                   |          | 1        |       |      |   | I  |   |     |   | <u> </u> | I        |    |    |   |          |      | <u> </u> | Mar   |     |
|                      |          |          |       |      |   |    |   |     |   |          | 1        |    |    |   |          |      |          |       |     |
| same                 |          |          |       |      |   |    |   |     |   |          |          |    |    |   |          |      |          |       |     |
| down                 |          |          |       |      |   |    |   |     |   |          |          |    |    |   |          |      | Mar      |       |     |
| lobile hydraulics    |          |          |       |      |   |    |   |     |   |          |          |    |    |   |          |      |          |       |     |
| up                   |          |          |       |      |   |    |   |     |   |          |          |    |    |   |          |      | Mar      | Mar   |     |
| same                 |          |          |       |      |   |    |   |     |   |          |          |    |    |   |          |      |          |       |     |
| down                 |          |          |       |      |   |    |   |     |   |          |          |    |    |   |          |      |          |       |     |
| neumatics            |          |          |       |      |   |    |   |     |   |          |          |    |    |   |          |      |          |       |     |
| up                   |          |          |       |      |   |    |   |     |   |          |          |    |    |   |          |      |          | Mar   |     |
| same                 |          |          |       |      |   |    |   |     |   |          |          |    |    |   |          |      |          |       |     |
| down                 |          |          |       |      |   |    |   |     |   |          |          |    |    |   |          |      |          |       |     |
| . Order backlog (com | pared to | previo   | us mo | nth) |   |    |   |     |   |          |          |    |    |   |          |      |          |       |     |
| COUNTRIES*           | В        | CA       | СН    | CZ   | D | DK | Е | FIN | F | I        | IND**    | NL | RO | S | SLO      | TR** | UK**     | USA** | VR  |
| ydraulics            | -        |          |       |      |   |    |   |     |   |          |          |    |    |   |          |      |          |       |     |
| up                   |          |          |       |      |   |    |   |     |   |          |          |    |    |   |          |      |          | Mar   |     |
|                      |          |          |       |      |   |    |   |     |   |          |          |    |    |   |          |      |          |       |     |
| same                 |          |          |       |      |   |    |   |     |   |          |          |    |    | 1 |          |      |          |       |     |
| same                 |          |          |       | l    |   |    |   |     |   |          |          |    |    |   |          |      |          |       |     |
|                      |          | <u> </u> |       |      |   |    |   |     |   |          | <u> </u> |    |    |   | <u> </u> |      | <u> </u> |       |     |
| down                 |          |          |       |      |   |    |   |     |   |          | I        |    |    |   |          |      |          | Mar   |     |
| down<br>neumatics    |          |          |       |      |   |    |   |     |   |          |          |    |    |   |          |      |          | Mar   |     |

| Expected business                                                                                                                                                | _           | _                      | _        |                |          | 1          |         | 1 1          |          | r      | 1        |          |           |          | 1        | 1    | 1    | 1     |    |
|------------------------------------------------------------------------------------------------------------------------------------------------------------------|-------------|------------------------|----------|----------------|----------|------------|---------|--------------|----------|--------|----------|----------|-----------|----------|----------|------|------|-------|----|
| COUNTRIES*                                                                                                                                                       | В           | CA                     | CH       | CZ             | D        | DK         | E       | FIN          | F        | ı      | IND**    | NL       | RO        | S        | SLO      | TR** | UK** | USA** | VF |
| more favourable                                                                                                                                                  |             |                        |          |                |          |            |         |              |          |        |          |          |           |          |          |      | Mar  | Mar   |    |
| unchanged                                                                                                                                                        |             |                        |          |                |          |            |         |              |          |        | Ну       |          |           |          | Ну       |      |      |       |    |
| less favourable                                                                                                                                                  |             |                        |          |                |          |            |         |              |          |        |          |          |           |          |          |      |      |       |    |
| Comments                                                                                                                                                         |             |                        |          |                |          |            |         |              |          |        |          |          |           |          |          |      |      |       |    |
|                                                                                                                                                                  |             |                        |          |                |          |            |         |              |          |        |          |          |           |          |          |      |      |       |    |
|                                                                                                                                                                  |             |                        |          |                |          |            |         |              |          |        |          |          |           |          |          |      |      |       |    |
| n                                                                                                                                                                |             |                        |          |                |          |            |         |              |          |        |          |          |           |          |          |      |      |       |    |
|                                                                                                                                                                  | ntinue till | the mon                | soon s   | ets in.        |          |            |         |              |          |        |          |          |           |          |          |      |      |       |    |
| good run is expected to cor                                                                                                                                      | ntinue till | the mon                | soon s   | ets in.        |          |            |         |              |          |        |          |          |           |          |          |      |      |       |    |
| good run is expected to cor                                                                                                                                      |             |                        |          |                | a far th | o firet ti |         | ra ai da nat |          |        | anton i  | lo ation | to moth o | unia lu  |          |      |      |       |    |
| good run is expected to cor<br>R<br>mation for next months is no                                                                                                 | ot easy he  | ere in Tu              | ırkey. V | Ve have        | e for th | e first ti | me a pi | resident     | al and   | parlam | entary e | election | togethe   | er in Ju | ine 2018 | 3.   |      |       |    |
| good run is expected to cor<br>R<br>mation for next months is no                                                                                                 | ot easy he  | ere in Tu              | ırkey. V | Ve have        | e for th | e first ti | me a pi | resident     | al and   | parlam | entary e | election | togethe   | er in Ju | ine 2018 | 3.   |      |       |    |
| e good run is expected to cor  R  imation for next months is no will see the results for the co                                                                  | ot easy he  | ere in Tu              | ırkey. V | Ve have        | e for th | e first ti | me a pi | resident     | al and   | parlam | entary e | election | togethe   | er in Ju | ine 2018 | 3.   |      |       |    |
| good run is expected to cor<br>R<br>mation for next months is no<br>will see the results for the co                                                              | ot easy he  | ere in Tu              | ırkey. V | Ve have        | e for th | e first ti | me a pi | resident     | al and l | parlam | entary e | lection  | togethe   | er in Ju | ine 2018 | 3.   |      |       |    |
| good run is expected to cor  R mation for next months is no will see the results for the co  K ults based on March 2018.                                         | ot easy he  | ere in Tu              | ırkey. V | Ve have        | e for th | e first ti | me a pi | resident     | al and   | parlam | entary e | election | togethe   | er in Ju | ine 2018 | 3.   |      |       |    |
| e good run is expected to cor  R imation for next months is not will see the results for the cor  K sults based on March 2018.  SA ta used to answer this survey | ot easy he  | ere in Tu<br>d for the | ırkey. V | Ve have<br>my. |          |            |         |              |          |        | ŕ        | election | togethe   | er in Ju | ne 2018  | 3.   |      |       |    |
| e good run is expected to cor  R imation for next months is no will see the results for the co  K sults based on March 2018.                                     | ot easy he  | ere in Tu<br>d for the | ırkey. V | Ve have<br>my. |          |            |         |              |          |        | ŕ        | election | togethe   | er in Ju | ne 2018  | 3.   |      |       |    |
| e good run is expected to cor  R imation for next months is no will see the results for the co  K sults based on March 2018.                                     | ot easy he  | ere in Tu<br>d for the | ırkey. V | Ve have<br>my. |          |            |         |              |          |        | ŕ        | election | togethe   | er in Ju | ne 2018  | 3.   |      |       |    |

## \* Countries:

B CA Belgium Canada СН Switzerland CZ Czech Republic D Germany DK Denmark Е Spain France Finland FIN Italy IND India J MEX Japan Mexico Ν Norway NL Netherlands RO Romania Sweden SLO Slovenia TR Turkey UK United Kingdom USA USA VRC China