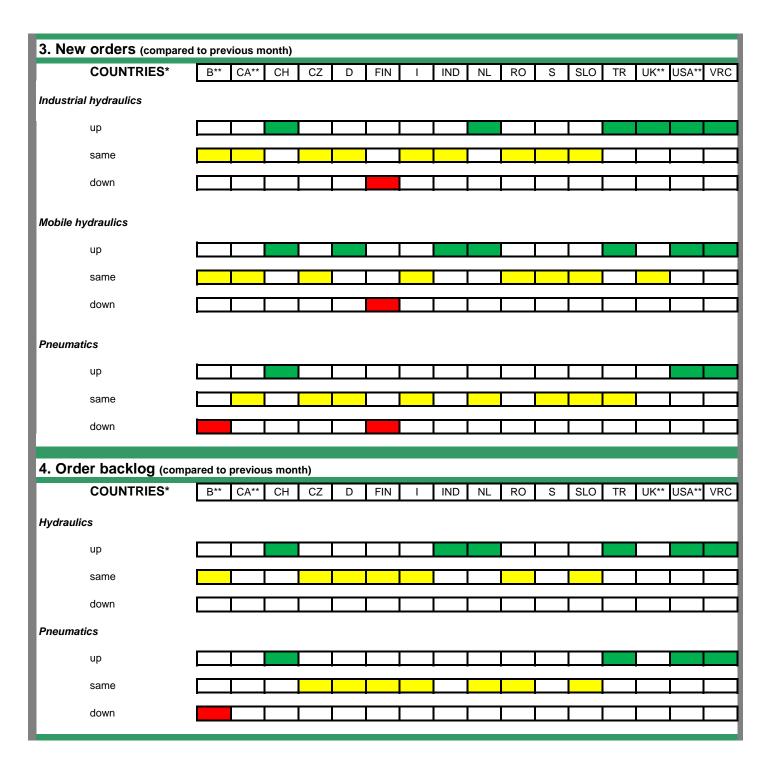

## **CETOP/ISC Monthly exchange on tendencies Reporting month: July 2017** 1. Business climate (Current overall business situation) **COUNTRIES\*** CA\*\* UK\*\* USA\*\* VRC FIN very good good satisfactory (normal) unfavourable very unfavourable 2. National home sales (compared to previous month) **COUNTRIES\*** CZ UK\*\* USA\*\* VRC CA\*\* СН FIN IND NL RO SLO TR Industrial hydraulics up same down Mobile hydraulics up same down Pneumatics up same down