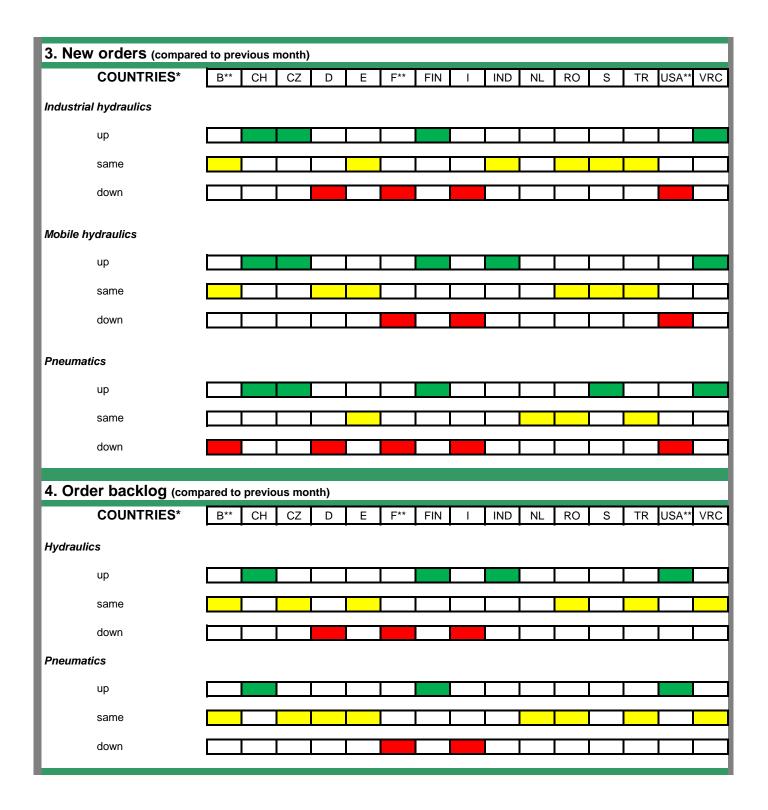

## **CETOP/ISC Monthly exchange on tendencies Reporting month: August 2017** 1. Business climate (Current overall business situation) **COUNTRIES\*** B\*\* FIN IND NL RO USA\*\* VRC СН CZ D TR very good good satisfactory (normal) unfavourable very unfavourable 2. National home sales (compared to previous month) **COUNTRIES\*** СН CZ D F\*\* FIN IND NL RO TR USA\*\* VRC Industrial hydraulics up same down Mobile hydraulics up same down **Pneumatics** up same down