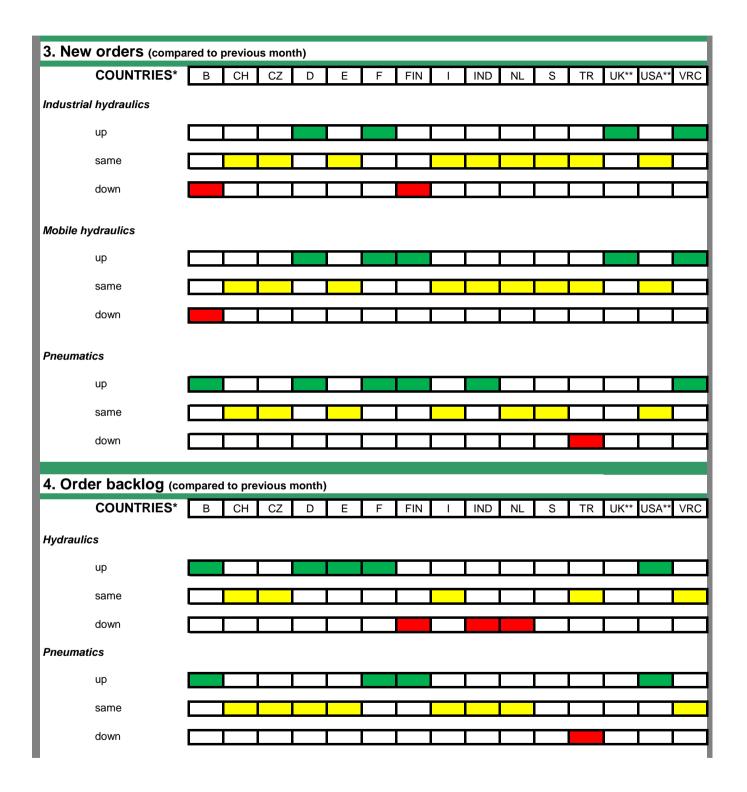

## **CETOP/ISC Monthly exchange on tendencies Reporting month: November 2016** 1. Business climate (Current overall business situation) COUNTRIES\* B CH CZ FIN UK\*\* USA\*\* VRC IND very good good satisfying (normal) unfavourable very unfavourable 2. National home sales (compared to previous month) **COUNTRIES\*** FIN IND NL TR UK\*\* USA\*\* VRC В Ŋ CZ D Industrial hydraulics up same down Mobile hydraulics up same down **Pneumatics** same down