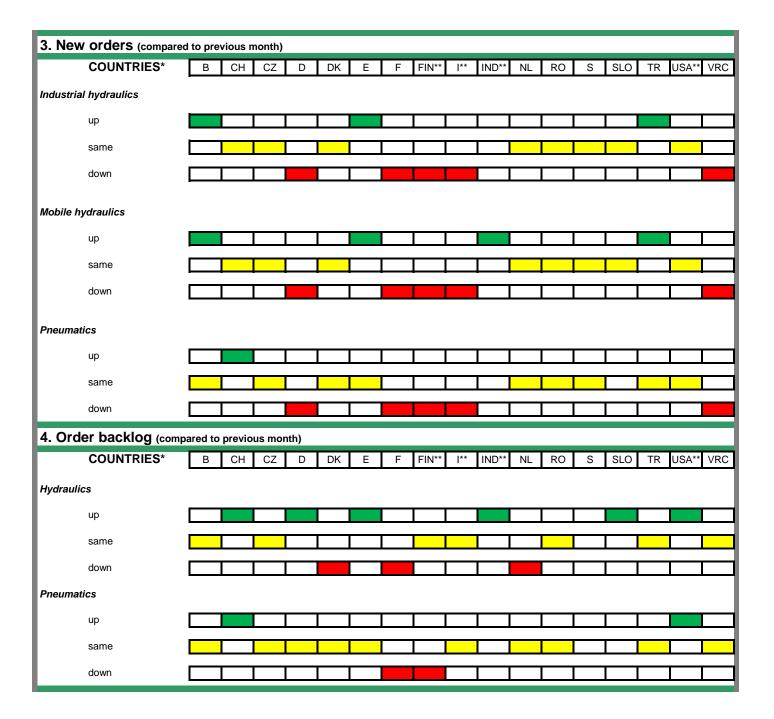

## **CETOP/ISC Monthly exchange on tendencies Reporting month: December 2017** 1. Business climate (Current overall business situation) **COUNTRIES\*** VRC CH CZ D DK FIN\*\* IND\*\* NL RO S SLO TR USA\*\* very good good satisfactory (normal) unfavourable very unfavourable 2. National home sales (compared to previous month) **COUNTRIES\*** B CH CZ FIN\*\* IND\*\* NL SLO USA\*\* VRC RO Industrial hydraulics up same down Mobile hydraulics up same down Pneumatics up same down