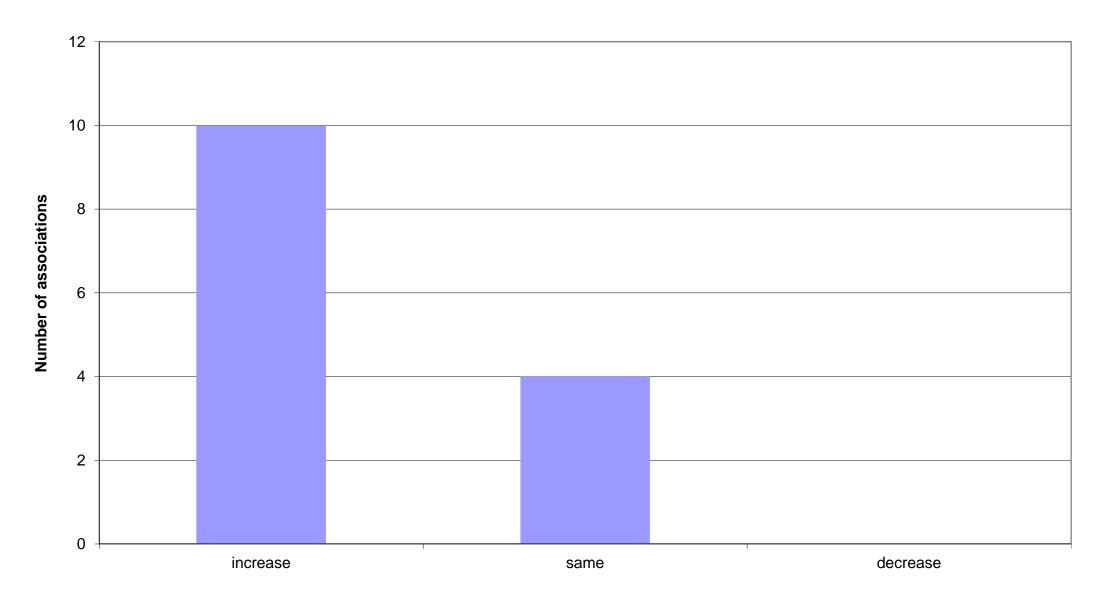

16 of 20 countries

| Country:<br>Association:                                                                                 | Belgium<br>INDUMOTION            | China<br>CHPSA        | Czech Republic<br>CAHP | Finland<br>FHPA        | France<br>ARTEMA      | Germany<br>VDMA                               |
|----------------------------------------------------------------------------------------------------------|----------------------------------|-----------------------|------------------------|------------------------|-----------------------|-----------------------------------------------|
| National Home Sales (Consumption)                                                                        | Whole national market 1)         | Whole national market | Member companies sales | Member companies sales | Whole national market | Whole national market <sup>1)</sup>           |
| 1) National home sales 2016 in 1.000 national currency                                                   |                                  | 22.690.000 CNY        | 1.465.000 CZK          |                        |                       |                                               |
| National home sales 2016 in 1.000 Euro                                                                   | 78.615                           | 3.086.151             | 54.191                 | 56.256                 | 277.000               | 1.490.000                                     |
| 2) National home sales Jan-June 2017/Jan-June 2016 recorded trend in %                                   | 6,0                              | 17,8                  | 4,0                    | 0,0                    | 5,0                   | 8,3                                           |
| 3) National home sales trend (July-Sept 2017/July-Sept 2016)                                             |                                  |                       |                        |                        |                       |                                               |
| Decrease -10% or less                                                                                    |                                  |                       |                        |                        |                       |                                               |
| Decrease less than -5%                                                                                   |                                  |                       |                        |                        |                       |                                               |
| Decrease less than 0% to -5%                                                                             |                                  |                       |                        |                        |                       |                                               |
| Same 0%                                                                                                  |                                  |                       |                        | Х                      |                       |                                               |
| Increase more than 0% to +5%                                                                             | X                                |                       | X                      |                        | X                     |                                               |
| Increase more than +5% Increase more than +10%                                                           |                                  | X                     |                        |                        |                       | X                                             |
|                                                                                                          |                                  |                       |                        | I                      |                       |                                               |
| 4) National home sales <b>forecast 2017/2016</b> increase/decrease in %                                  | 4,5<br>July 2017                 | 6,5<br>March 2017     | 5,0<br>July 2017       | 2,0<br>July 2017       | 3,0                   | 10,0<br>April 2017                            |
| 5) When was this sales forecast for 2017/2016 originally published (i.e. first date of publication)?     | July 2017                        | March 2017            | July 2017              | July 2017              |                       | April 2017                                    |
| National Home Orders                                                                                     |                                  |                       |                        |                        |                       |                                               |
| 1) National home orders Jan-June 2017/Jan-June 2016 recorded trend in %                                  | 6,0                              | 18,2                  | 4,0                    | 2,0                    | 5,0                   | 9,0                                           |
| 2) National home orders trend (July-Sept 2017/July-Sept 2016)                                            |                                  |                       |                        |                        |                       |                                               |
| Decrease -10% or less                                                                                    |                                  |                       |                        |                        |                       |                                               |
| Decrease less than -5%                                                                                   |                                  |                       |                        |                        |                       |                                               |
| Decrease less than 0% to -5%                                                                             |                                  |                       |                        |                        |                       |                                               |
| Same 0%<br>Increase more than 0% to +5%                                                                  | X                                |                       |                        | X                      | X                     |                                               |
| Increase more than +5%                                                                                   | ^                                |                       |                        | ^                      | ^                     |                                               |
| Increase more than +10%                                                                                  |                                  | Х                     |                        |                        |                       | Х                                             |
| 3) National home orders forecast 2017/2016 increase/decrease in %                                        | 4,5                              | 6,5                   | 5,0                    | 2,0                    | 3,0                   | 1                                             |
| 4) When was this orders <b>forecast 2017/2016</b> originally published (i.e. first date of publication)? | July 2017                        | March 2017            | July 2017              | July 2017              | 3,0                   |                                               |
| Customer Industries                                                                                      | ·                                |                       | •                      | •                      |                       | •                                             |
| Economic trends (July-Sept 2017/July-Sept 2016)                                                          |                                  |                       |                        |                        |                       |                                               |
| increase                                                                                                 | X                                | Х                     | Х                      |                        |                       | X                                             |
| same                                                                                                     |                                  |                       |                        | Х                      | X                     |                                               |
| decrease                                                                                                 |                                  |                       |                        |                        |                       |                                               |
| Comparability: Considerable Changes?                                                                     |                                  |                       |                        |                        |                       |                                               |
| YES                                                                                                      |                                  |                       |                        |                        |                       |                                               |
| NO NO                                                                                                    | Х                                | X                     | X                      | X                      | X                     | X                                             |
| Exchange Rate                                                                                            | 4) Dudli secondo Const 4         | T                     | T                      | 1                      | 1                     | Id) Farrant refere to                         |
| Comments                                                                                                 | B will report to 2 and 4 quarter |                       |                        |                        |                       | Forecast refers to domestic + export turnover |
| 1 Euro = National currency (Euro-reference rate of the European Central Bank: Annual average of 2016)    |                                  | 7,3522 CNY            | 27,034 CZK             |                        |                       |                                               |

16 of 20 countries

| Country: Association:                                                                                       | Italy<br>ASSOFLUID    | Japan<br>JFPA          | Netherlands<br>FEDA                     | Norway<br>HPF          | Poland<br>Corporation  | Romania<br>FLUIDAS     |
|-------------------------------------------------------------------------------------------------------------|-----------------------|------------------------|-----------------------------------------|------------------------|------------------------|------------------------|
| National Home Sales (Consumption)                                                                           | Whole national market | Member companies sales | 1)                                      | Member companies sales | Member companies sales | Member companies sales |
| 1) National home sales 2016 in 1.000 national currency                                                      | Whole Hadonal Market  | Wember companies sales | • • • • • • • • • • • • • • • • • • • • | 237.000 NOK            | Wember companies sales | Wember companies sales |
| National home sales 2016 in 1.000 Euro                                                                      | 791.000               |                        |                                         | 25.510                 |                        |                        |
| 2) National home sales <b>Jan-June 2017/Jan-June 2016</b> recorded trend in %                               | 8,3                   |                        |                                         | 0,0                    |                        |                        |
| 3) National home sales trend (July-Sept 2017/July-Sept 2016)                                                |                       |                        |                                         |                        |                        |                        |
| Decrease -10% or less                                                                                       |                       |                        |                                         |                        |                        |                        |
| Decrease less than -5%                                                                                      |                       |                        |                                         |                        |                        |                        |
| Decrease less than 0% to -5%                                                                                |                       |                        |                                         |                        |                        |                        |
| Same 0%                                                                                                     |                       |                        |                                         | Х                      |                        |                        |
| Increase more than 0% to +5%                                                                                |                       |                        |                                         |                        |                        |                        |
| Increase more than +5%                                                                                      | X                     |                        |                                         |                        |                        |                        |
| Increase more than +10%                                                                                     |                       |                        |                                         |                        |                        |                        |
| 4) National home sales <b>forecast 2017/2016</b> increase/decrease in %                                     | 8,0                   |                        |                                         | 0,0                    |                        |                        |
| 5) When was this sales <b>forecast for 2017/2016</b> originally published (i.e. first date of publication)? | April 2017            |                        |                                         | July 2017              |                        |                        |
| National Home Orders                                                                                        |                       |                        |                                         | •                      |                        |                        |
| 1) National home orders Jan-June 2017/Jan-June 2016 recorded trend in %                                     | 9,6                   |                        | <u> </u>                                | 0,0                    |                        | <u> </u>               |
| 2) National home orders trend (July-Sept 2017/July-Sept 2016)                                               | - 7                   | 1                      | l                                       | -,-                    | 1                      | l .                    |
| Decrease -10% or less                                                                                       |                       |                        |                                         |                        |                        |                        |
| Decrease less than -5%                                                                                      |                       |                        |                                         |                        |                        |                        |
| Decrease less than 0% to -5%                                                                                |                       |                        |                                         |                        |                        |                        |
| Same 0%                                                                                                     |                       |                        |                                         | X                      |                        |                        |
| Increase more than 0% to +5%                                                                                |                       |                        |                                         |                        |                        |                        |
| Increase more than +5%                                                                                      | X                     |                        |                                         |                        |                        |                        |
| Increase more than +10%                                                                                     |                       |                        |                                         |                        |                        |                        |
| 3) National home orders forecast 2017/2016 increase/decrease in %                                           | 8,0                   |                        |                                         | 0,0                    |                        |                        |
| 4) When was this orders forecast 2017/2016 originally published (i.e. first date of publication)?           | April 2017            |                        |                                         | July 2017              |                        |                        |
| Customer Industries                                                                                         |                       |                        |                                         |                        |                        |                        |
| Economic trends (July-Sept 2017/July-Sept 2016)                                                             |                       |                        |                                         |                        |                        |                        |
| increase                                                                                                    | X                     |                        |                                         |                        |                        |                        |
| same                                                                                                        |                       |                        |                                         |                        |                        |                        |
| decrease                                                                                                    |                       |                        |                                         |                        |                        |                        |
| Comparability: Considerable Changes?                                                                        |                       |                        |                                         |                        |                        |                        |
| YES                                                                                                         |                       |                        |                                         |                        |                        |                        |
| NO                                                                                                          | Х                     |                        |                                         | X                      |                        |                        |
| Exchange Rate                                                                                               |                       |                        | 11) All will report to 0 and 4          | 1                      |                        | I                      |
| Comments                                                                                                    |                       |                        | NL will report to 2 and 4 quarter       |                        |                        |                        |
|                                                                                                             |                       |                        |                                         |                        |                        |                        |
| 1 Euro = National currency (Euro-reference rate of the European Central Bank: Annual average of 2016)       |                       |                        |                                         | 9,2906 NOK             |                        |                        |