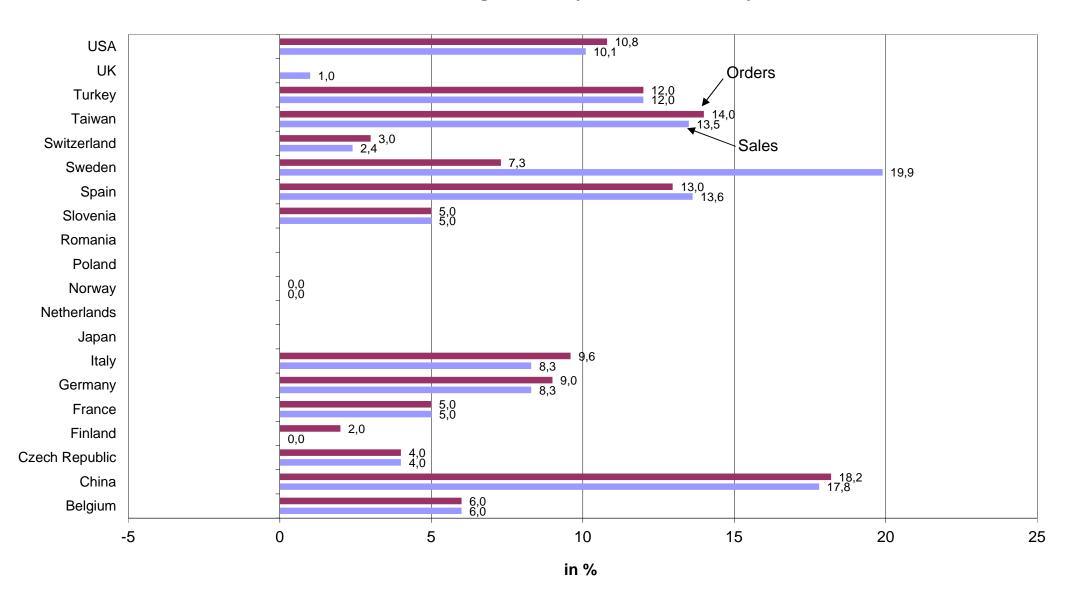

### CETOP/ISC Quarterly Trend survey Hydraulics 1-2 Quarter 2017

16 of 20 countries

| Country:<br>Association:                                                                                     | Belgium<br>INDUMOTION       | China<br>CHPSA        | Czech Republic<br>CAHP | Finland<br>FHPA        | France<br>ARTEMA      | Germany<br>VDMA                     |
|--------------------------------------------------------------------------------------------------------------|-----------------------------|-----------------------|------------------------|------------------------|-----------------------|-------------------------------------|
| National Home Sales (Consumption)                                                                            | Member companies sales 1    | Whole national market | Member companies sales | Member companies sales | Whole national market | Whole national market <sup>1)</sup> |
| 1) National home sales 2016 in 1.000 national currency                                                       |                             | 57.520.000 CNY        | 2.642.000 CZK          |                        |                       |                                     |
| National home sales 2016 in 1.000 Euro                                                                       | 169.554                     | 7.823.509             | 97.729                 | 334.854                | 987.500               | 2.905.000                           |
| 2) National home sales Jan-June 2017/Jan-June 2016 recorded trend in %                                       | -5,8                        | 16,9                  | 3,0                    | 5,0                    | 0,0                   | 0,9                                 |
| 3) National home sales trend (July-Sept 2017/July-Sept 2016)                                                 |                             |                       |                        |                        |                       |                                     |
| Decrease -10% or less                                                                                        |                             |                       |                        |                        |                       |                                     |
| Decrease less than -5%                                                                                       |                             |                       |                        |                        |                       |                                     |
| Decrease less than 0% to -5% Same 0%                                                                         |                             |                       |                        |                        |                       |                                     |
| Increase more than 0% to +5%                                                                                 | X                           |                       | X                      | X                      | X                     |                                     |
| Increase more than +5%                                                                                       | Α                           |                       | Λ                      | Α                      | Α                     | X                                   |
| Increase more than +10%                                                                                      |                             | Х                     |                        |                        |                       |                                     |
| 4) National home sales forecast 2017/2016 Total Hydraulics increase/decrease                                 | 1,1                         | 2,0                   | 4,0                    | 6,0                    | 3,0                   | 6,0                                 |
| Forecast 2017/2016 <b>mobile</b> applications increase / decrease in %                                       | 9,1                         | 1,9                   | 6,0                    | 7,0                    | 3,0                   | 0,0                                 |
| Forecast 2017/2016 industrial applications increase / decrease in %                                          | -0,3                        | 0,1                   | 2,0                    | 5,0                    | 3,0                   |                                     |
| 5) When was this sales forecast for 2017/2016 originally published (i.e. first date of publication)?         |                             | March 2017            | July 2017              | July 2017              | June 2017             | April 2017                          |
| National Home Orders                                                                                         |                             |                       |                        |                        |                       |                                     |
| 1) National home orders Jan-June 2017/Jan-June 2016 recorded trend in %                                      | 5,8                         | 10,6                  | 4,0                    | 10,0                   | 14,0                  | 14,6                                |
| 2) National home orders trend (July-Sept 2017/July-Sept 2016)                                                |                             | •                     | •                      |                        |                       |                                     |
| Decrease -10% or less                                                                                        |                             |                       |                        |                        |                       |                                     |
| Decrease less than -5%                                                                                       | Х                           |                       |                        |                        |                       |                                     |
| Decrease less than 0% to -5%                                                                                 |                             |                       |                        |                        |                       |                                     |
| Same 0%                                                                                                      |                             |                       |                        |                        |                       |                                     |
| Increase more than 0% to +5%                                                                                 |                             |                       | X                      | X                      | X                     |                                     |
| Increase more than +5% Increase more than +10%                                                               |                             | X                     |                        |                        |                       | X                                   |
|                                                                                                              |                             |                       | 1                      | 1                      | 1                     | ^                                   |
| 3) National home orders forecast 2017/2016 increase/decrease in %                                            | 1,3                         | 2,0                   | 5,0                    | 7,0                    | 3,0                   | ,                                   |
| 4) When was this orders <b>forecast for 2017/2016</b> originally published (i.e. first date of publication)? |                             | March 2017            | July 2017              | July 2017              | June 2017             | n/a                                 |
| Customer Industries                                                                                          |                             |                       |                        |                        |                       |                                     |
| Economic trends (July-Sept 2017/July-Sept 2016)                                                              |                             |                       |                        |                        |                       |                                     |
| Mobile machinery application market increase                                                                 | X                           | Х                     | Х                      | Х                      | 1                     |                                     |
| same                                                                                                         | ^                           | ^                     | ^                      | ^                      | X                     | X                                   |
| decrease                                                                                                     |                             |                       |                        |                        |                       |                                     |
| Industrial fixed machinery application market                                                                |                             | -                     | -                      | •                      | •                     | •                                   |
| increase                                                                                                     |                             | X                     |                        |                        |                       | X                                   |
| same                                                                                                         |                             |                       | X                      | Х                      | Х                     |                                     |
| decrease                                                                                                     | X                           |                       |                        |                        |                       |                                     |
| Comparability: Considerable Changes?  YES                                                                    |                             |                       |                        |                        |                       | <u> </u>                            |
| YES NO                                                                                                       | Х                           | X                     | X                      | X                      | X                     | X                                   |
| Exchange Rate                                                                                                | Λ                           | <u> </u>              | · ^                    |                        |                       |                                     |
| Comments                                                                                                     | 1) B will report to 2 and 4 |                       |                        |                        |                       | 1) Forecast refers to               |
|                                                                                                              | quarter                     |                       |                        |                        |                       | domestic + export<br>turnover       |
| 1 Euro = National currency (Euro-reference rate of the European Central Bank: Annual average of 2016)        |                             | 7,3522 CNY            | 27,034 CZK             |                        |                       |                                     |

### CETOP/ISC Quarterly Trend survey Hydraulics 1-2 Quarter 2017

16 of 20 countries

| Country:                                                                                                                                                                              | -                     | Japan                  | Netherlands                  | Norway                 | Poland                 | Romania                |
|---------------------------------------------------------------------------------------------------------------------------------------------------------------------------------------|-----------------------|------------------------|------------------------------|------------------------|------------------------|------------------------|
| Association:                                                                                                                                                                          | ASSOFLUID             | JFPA                   | FEDA                         | HPF                    | Corporation            | FLUIDAS                |
| National Home Sales (Consumption)                                                                                                                                                     | Whole national market | Member companies sales | 1)                           | Member companies sales | Member companies sales | Member companies sales |
| 1) National home sales 2016 in 1.000 national currency                                                                                                                                |                       |                        |                              | 1.500.000 NOK          |                        |                        |
| National home sales 2016 in 1.000 Euro                                                                                                                                                | 1.478.000             |                        |                              | 161.454                |                        |                        |
| 2) National home sales Jan-June 2017/Jan-June 2016 recorded trend in %                                                                                                                | 4,0                   |                        |                              | 1,0                    |                        |                        |
| 3) National home sales trend (July-Sept 2017/July-Sept 2016)                                                                                                                          |                       |                        |                              |                        |                        |                        |
| Decrease -10% or less                                                                                                                                                                 |                       |                        |                              |                        |                        |                        |
| Decrease less than -5% Decrease less than 0% to -5%                                                                                                                                   |                       |                        |                              |                        |                        |                        |
| Same 0%                                                                                                                                                                               |                       |                        |                              |                        |                        |                        |
| Increase more than 0% to +5%                                                                                                                                                          | X                     |                        |                              | X                      |                        |                        |
| Increase more than +5%                                                                                                                                                                |                       |                        |                              |                        |                        |                        |
| Increase more than +10%                                                                                                                                                               |                       |                        |                              |                        |                        |                        |
| 4) National home sales forecast 2017/2016 Total Hydraulics increase/decrease                                                                                                          | 4,0                   |                        |                              | 3,0                    |                        |                        |
| Forecast 2017/2016 <b>mobile</b> applications increase / decrease in %                                                                                                                |                       |                        |                              | 2,0                    |                        |                        |
| Forecast 2017/2016 industrial applications increase / decrease in % 5) When was this sales forecast for 2017/2016 originally published (i.e. first date of publication)?              | April 2017            |                        |                              | 3,0<br>July 2017       |                        |                        |
| , , , , , , , , , , , , , , , , , , ,                                                                                                                                                 | April 2017            |                        |                              | July 2017              |                        |                        |
| National Home Orders  1) National home orders Jan-June 2017/Jan-June 2016 recorded trend in %                                                                                         | 18,2                  |                        |                              | 3,0                    |                        |                        |
|                                                                                                                                                                                       | 10,2                  |                        |                              | 3,0                    |                        |                        |
| 2) National home orders trend (July-Sept 2017/July-Sept 2016)                                                                                                                         |                       | T                      |                              |                        |                        | T                      |
| Decrease -10% or less Decrease less than -5%                                                                                                                                          |                       |                        |                              |                        |                        |                        |
| Decrease less than 0% to -5%                                                                                                                                                          |                       |                        |                              |                        |                        |                        |
| Same 0%                                                                                                                                                                               |                       |                        |                              |                        |                        |                        |
| Increase more than 0% to +5%                                                                                                                                                          |                       |                        |                              | X                      |                        |                        |
| Increase more than +5% Increase more than +10%                                                                                                                                        | X                     |                        |                              |                        |                        |                        |
|                                                                                                                                                                                       | 5.0                   | 1                      |                              | 1.0                    |                        |                        |
| 3) National home orders <b>forecast 2017/2016</b> increase/decrease in % 4) When was this orders <b>forecast for 2017/2016</b> originally published (i.e. first date of publication)? | 5,0<br>April 2017     |                        |                              | 4,0<br>July 2017       |                        |                        |
|                                                                                                                                                                                       | 710111 2017           |                        |                              | Odly 2017              |                        |                        |
| Customer Industries Economic trends (July-Sept 2017/July-Sept 2016)                                                                                                                   |                       |                        |                              |                        |                        |                        |
| Mobile machinery application market                                                                                                                                                   |                       |                        |                              |                        |                        |                        |
| increase                                                                                                                                                                              | Х                     |                        |                              | X                      |                        |                        |
| same                                                                                                                                                                                  |                       |                        |                              |                        |                        |                        |
| decrease                                                                                                                                                                              |                       | 1                      |                              |                        |                        | _                      |
| Industrial fixed machinery application market increase                                                                                                                                | X                     |                        |                              | Х                      |                        |                        |
| same                                                                                                                                                                                  |                       |                        |                              | ^                      |                        |                        |
| decrease                                                                                                                                                                              |                       |                        |                              |                        |                        |                        |
| Comparability: Considerable Changes?                                                                                                                                                  |                       |                        |                              |                        |                        |                        |
| YES                                                                                                                                                                                   |                       |                        |                              |                        |                        |                        |
| NO Exchange Rate                                                                                                                                                                      | X                     |                        |                              | X                      |                        |                        |
| Comments                                                                                                                                                                              |                       |                        | 1) NL will report to 2 and 4 |                        |                        |                        |
|                                                                                                                                                                                       |                       |                        | quarter                      |                        |                        |                        |
| 1 Euro = National currency (Euro-reference rate of the European Central Bank: Annual average of 2016)                                                                                 |                       |                        |                              | 9,2906 NOK             |                        |                        |
| • * *                                                                                                                                                                                 | l .                   | L                      | I.                           | 5,2000 NOIX            |                        |                        |

### CETOP/ISC Quarterly Trend survey Hydraulics 1-2 Quarter 2017

16 of 20 countries

| Country:<br>Association:                                                                              |                       | Spain<br>AIFTOP        | Sweden<br>HPF         | Switzerland<br>GOP    | Taiwan<br>TFPA         | Turkey<br>AKDER       |
|-------------------------------------------------------------------------------------------------------|-----------------------|------------------------|-----------------------|-----------------------|------------------------|-----------------------|
| National Home Sales (Consumption)                                                                     | Whole national market | Member companies sales | Whole national market | Whole national market | Member companies sales | Whole national market |
| 1) National home sales 2016 in 1.000 national currency                                                |                       |                        | 5.213.000 SEK         | 209.484 CHF           | 7.408.490 NTD          | 1.304.050 TRY         |
| National home sales 2016 in 1.000 Euro                                                                | 18.616                | 395.300                | 550.539               | 192.152               | 207.748                | 390.049               |
| 2) National home sales Jan-June 2017/Jan-June 2016 recorded trend in %                                | 5,0                   | 9,3                    | -4,0                  | -1,0                  | 9,4                    | 8,0                   |
| 3) National home sales trend (July-Sept 2017/July-Sept 2016)                                          |                       |                        |                       |                       |                        |                       |
| Decrease -10% or less                                                                                 |                       |                        |                       |                       |                        |                       |
| Decrease less than -5%                                                                                |                       |                        |                       |                       |                        |                       |
| Decrease less than 0% to -5%                                                                          |                       |                        |                       |                       |                        |                       |
| Same 0% Increase more than 0% to +5%                                                                  | X                     |                        |                       | X                     |                        |                       |
| Increase more than +5%                                                                                |                       | X                      |                       | ^                     | X                      |                       |
| Increase more than +10%                                                                               |                       |                        |                       |                       | Α                      | Х                     |
| 4) National home sales forecast 2017/2016 Total Hydraulics increase/decrease                          | 5,0                   |                        | <u> </u>              | -5,0                  | 8,0                    | 8,0                   |
| Forecast 2017/2016 <b>mobile</b> applications increase / decrease in %                                | 5,0                   | 7,8                    |                       | 0,0                   | 5,0                    | 9,0                   |
| Forecast 2017/2016 <b>industrial</b> applications increase / decrease in %                            | 5,0                   | .,,,                   |                       | 0,0                   | 9,0                    | 6,0                   |
| 5) When was this sales forecast for 2017/2016 originally published (i.e. first date of publication)?  |                       | June 2017              |                       | July 2017             | July 2017              | July 2017             |
| National Home Orders                                                                                  |                       |                        |                       |                       |                        |                       |
| 1) National home orders Jan-June 2017/Jan-June 2016 recorded trend in %                               | 5,0                   | 14,9                   | 4,2                   | 2,3                   | 7,0                    | 8,0                   |
| 2) National home orders trend ( <b>July-Sept 2017/July-Sept 2016</b> )                                |                       | •                      | •                     |                       |                        |                       |
| Decrease -10% or less                                                                                 |                       |                        |                       |                       |                        |                       |
| Decrease less than -5%                                                                                |                       |                        |                       |                       |                        |                       |
| Decrease less than 0% to -5%                                                                          |                       |                        |                       | X                     |                        |                       |
| Same 0%                                                                                               |                       |                        |                       |                       |                        |                       |
| Increase more than 0% to +5%                                                                          | X                     |                        |                       |                       |                        |                       |
| Increase more than +5% Increase more than +10%                                                        |                       | X                      |                       |                       | Х                      | X                     |
|                                                                                                       |                       |                        |                       | <u> </u>              | 1                      |                       |
| 3) National home orders forecast 2017/2016 increase/decrease in %                                     | 5,0                   | 8,3                    |                       | 2,3                   | 8,5                    | 8,0                   |
| 4) When was this orders forecast for 2017/2016 originally published (i.e. first date of publication)? |                       | June 2017              |                       | July 2017             | July 2017              | July 2017             |
| Customer Industries                                                                                   |                       |                        |                       |                       |                        |                       |
| Economic trends (July-Sept 2017/July-Sept 2016)  Mobile machinery application market                  |                       |                        |                       |                       |                        |                       |
| increase                                                                                              | Х                     | X                      |                       |                       | Х                      | Х                     |
| same                                                                                                  |                       |                        |                       | Х                     |                        |                       |
| decrease                                                                                              |                       |                        |                       |                       |                        |                       |
| Industrial fixed machinery application market                                                         |                       |                        |                       |                       |                        |                       |
| increase                                                                                              | X                     | X                      |                       |                       | Х                      | Х                     |
| same<br>decrease                                                                                      |                       |                        |                       | Х                     |                        |                       |
| Comparability: Considerable Changes?                                                                  |                       |                        | <u> </u>              |                       |                        |                       |
| YES                                                                                                   |                       |                        | T                     |                       |                        |                       |
| NO                                                                                                    | Х                     | Х                      | X                     | Х                     | Х                      | Х                     |
| Exchange Rate                                                                                         |                       |                        |                       | •                     | •                      |                       |
| Comments                                                                                              |                       |                        |                       |                       |                        |                       |
|                                                                                                       |                       |                        |                       |                       |                        |                       |
| 1 Euro = National currency (Euro-reference rate of the European Central Bank: Annual average of 2016) |                       |                        | 9,4689 SEK            | 1,0902 CHF            | 35,661 NTD             | 3,3433 TRY            |

16 of 20 countries

| Country:                                                                                                    |                                                                                         | USA                   |
|-------------------------------------------------------------------------------------------------------------|-----------------------------------------------------------------------------------------|-----------------------|
| Association:                                                                                                | BFPA                                                                                    | NFPA                  |
| National Home Sales (Consumption)                                                                           | Whole national market <sup>1)</sup>                                                     | Whole national market |
| 1) National home sales 2016 in 1.000 national currency                                                      | 615.555 GBP                                                                             | 10.495.942 USD        |
| National home sales 2016 in 1.000 Euro                                                                      | 751.153                                                                                 | 9.482.286             |
| 2) National home sales Jan-June 2017/Jan-June 2016 recorded trend in %                                      | 2,4                                                                                     | 6,2                   |
| 3) National home sales trend (July-Sept 2017/July-Sept 2016)                                                |                                                                                         |                       |
| Decrease -10% or less                                                                                       |                                                                                         |                       |
| Decrease less than -5%                                                                                      |                                                                                         |                       |
| Decrease less than 0% to -5% Same 0%                                                                        |                                                                                         |                       |
| Increase more than 0% to +5%                                                                                |                                                                                         | X                     |
| Increase more than +5%                                                                                      |                                                                                         | ^                     |
| Increase more than +10%                                                                                     | X                                                                                       |                       |
|                                                                                                             |                                                                                         |                       |
| 4) National home sales forecast 2017/2016 Total Hydraulics increase/decrease                                | 1,0                                                                                     | 3,7                   |
| Forecast 2017/2016 <b>mobile</b> applications increase / decrease in %                                      |                                                                                         | 3,7                   |
| Forecast 2017/2016 industrial applications increase / decrease in %                                         |                                                                                         | 3,7                   |
| 5) When was this sales <b>forecast for 2017/2016</b> originally published (i.e. first date of publication)? | October 2016                                                                            | July 2017             |
| National Home Orders                                                                                        |                                                                                         |                       |
| 1) National home orders Jan-June 2017/Jan-June 2016 recorded trend in %                                     | 18,5                                                                                    | 14,4                  |
| 2) National home orders trend (July-Sept 2017/July-Sept 2016)                                               |                                                                                         |                       |
| Decrease -10% or less                                                                                       |                                                                                         |                       |
| Decrease less than -5%                                                                                      |                                                                                         |                       |
| Decrease less than 0% to -5%                                                                                |                                                                                         | Х                     |
| Same 0%                                                                                                     |                                                                                         |                       |
| Increase more than 0% to +5%                                                                                |                                                                                         |                       |
| Increase more than +5%                                                                                      |                                                                                         |                       |
| Increase more than +10%                                                                                     | X                                                                                       |                       |
| 3) National home orders forecast 2017/2016 increase/decrease in %                                           |                                                                                         | 3.7                   |
| 4) When was this orders forecast for 2017/2016 originally published (i.e. first date of publication)?       |                                                                                         | July 2017             |
| Customer Industries                                                                                         |                                                                                         |                       |
| Economic trends (July-Sept 2017/July-Sept 2016)                                                             |                                                                                         |                       |
| Mobile machinery application market                                                                         |                                                                                         |                       |
| increase                                                                                                    | Х                                                                                       | Х                     |
| same                                                                                                        |                                                                                         |                       |
| decrease                                                                                                    |                                                                                         |                       |
| Industrial fixed machinery application market                                                               |                                                                                         |                       |
| increase                                                                                                    | X                                                                                       |                       |
| same                                                                                                        |                                                                                         | Х                     |
| decrease                                                                                                    |                                                                                         |                       |
| Comparability: Considerable Changes?                                                                        |                                                                                         |                       |
| YES                                                                                                         |                                                                                         |                       |
| NO                                                                                                          | X                                                                                       | X                     |
| Exchange Rate                                                                                               | 0016 # 5 # 3                                                                            |                       |
| Comments                                                                                                    | Only for the first question<br>i.e.national home sales<br>consumption.  Estimated data. |                       |
| 1 Euro = National currency (Euro-reference rate of the European Central Bank: Annual average of 2016)       | 0,81948 GBP                                                                             | 1,1069 USD            |
|                                                                                                             | U,01948 GBP                                                                             | 1,1009 030            |