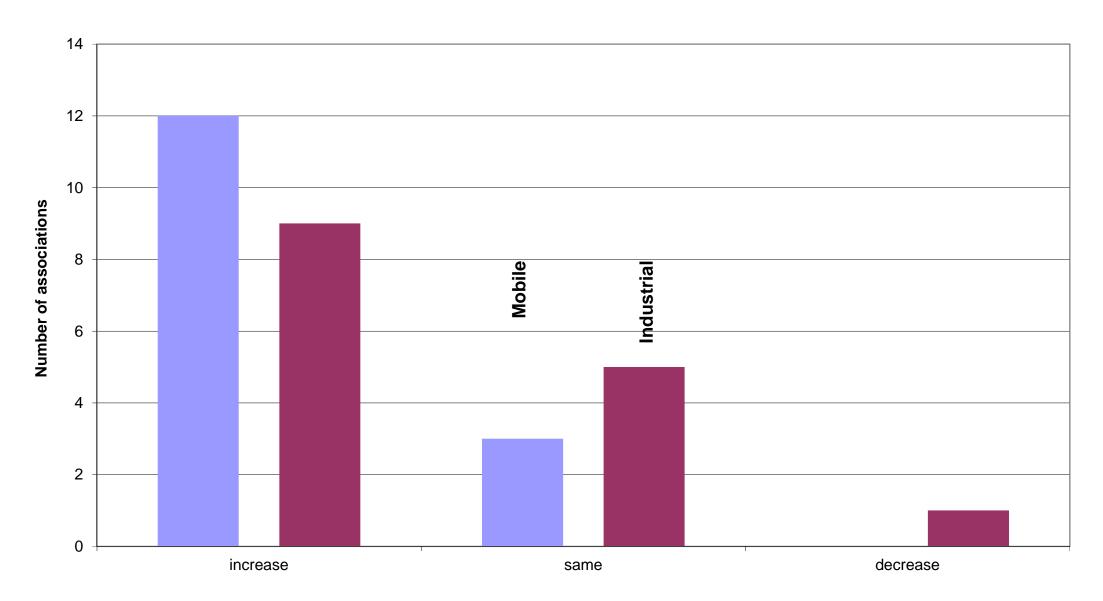

### CETOP/ISC Quarterly Trend survey Hydraulics 1-2 Quarter 2017

16 of 20 countries

| Country:<br>Association:                                                                                     | Belgium<br>INDUMOTION       | China<br>CHPSA        | Czech Republic<br>CAHP | Finland<br>FHPA        | France<br>ARTEMA      | Germany<br>VDMA                     |
|--------------------------------------------------------------------------------------------------------------|-----------------------------|-----------------------|------------------------|------------------------|-----------------------|-------------------------------------|
| National Home Sales (Consumption)                                                                            | Member companies sales 1    | Whole national market | Member companies sales | Member companies sales | Whole national market | Whole national market <sup>1)</sup> |
| 1) National home sales 2016 in 1.000 national currency                                                       |                             | 57.520.000 CNY        | 2.642.000 CZK          |                        |                       |                                     |
| National home sales 2016 in 1.000 Euro                                                                       | 169.554                     | 7.823.509             | 97.729                 | 334.854                | 987.500               | 2.905.000                           |
| 2) National home sales Jan-June 2017/Jan-June 2016 recorded trend in %                                       | -5,8                        | 16,9                  | 3,0                    | 5,0                    | 0,0                   | 0,9                                 |
| 3) National home sales trend (July-Sept 2017/July-Sept 2016)                                                 |                             |                       |                        |                        |                       |                                     |
| Decrease -10% or less                                                                                        |                             |                       |                        |                        |                       |                                     |
| Decrease less than -5%                                                                                       |                             |                       |                        |                        |                       |                                     |
| Decrease less than 0% to -5% Same 0%                                                                         |                             |                       |                        |                        |                       |                                     |
| Increase more than 0% to +5%                                                                                 | X                           |                       | X                      | X                      | X                     |                                     |
| Increase more than +5%                                                                                       | Α                           |                       | Λ                      | Α                      | Α                     | X                                   |
| Increase more than +10%                                                                                      |                             | Х                     |                        |                        |                       |                                     |
| 4) National home sales forecast 2017/2016 Total Hydraulics increase/decrease                                 | 1,1                         | 2,0                   | 4,0                    | 6,0                    | 3,0                   | 6,0                                 |
| Forecast 2017/2016 <b>mobile</b> applications increase / decrease in %                                       | 9,1                         | 1,9                   | 6,0                    | 7,0                    | 3,0                   | 0,0                                 |
| Forecast 2017/2016 industrial applications increase / decrease in %                                          | -0,3                        | 0,1                   | 2,0                    | 5,0                    | 3,0                   |                                     |
| 5) When was this sales forecast for 2017/2016 originally published (i.e. first date of publication)?         |                             | March 2017            | July 2017              | July 2017              | June 2017             | April 2017                          |
| National Home Orders                                                                                         |                             |                       |                        |                        |                       |                                     |
| 1) National home orders Jan-June 2017/Jan-June 2016 recorded trend in %                                      | 5,8                         | 10,6                  | 4,0                    | 10,0                   | 14,0                  | 14,6                                |
| 2) National home orders trend (July-Sept 2017/July-Sept 2016)                                                |                             | •                     | •                      |                        |                       |                                     |
| Decrease -10% or less                                                                                        |                             |                       |                        |                        |                       |                                     |
| Decrease less than -5%                                                                                       | Х                           |                       |                        |                        |                       |                                     |
| Decrease less than 0% to -5%                                                                                 |                             |                       |                        |                        |                       |                                     |
| Same 0%                                                                                                      |                             |                       |                        |                        |                       |                                     |
| Increase more than 0% to +5%                                                                                 |                             |                       | X                      | X                      | X                     |                                     |
| Increase more than +5% Increase more than +10%                                                               |                             | X                     |                        |                        |                       | X                                   |
|                                                                                                              |                             |                       | 1                      | 1                      | 1                     | ^                                   |
| 3) National home orders forecast 2017/2016 increase/decrease in %                                            | 1,3                         | 2,0                   | 5,0                    | 7,0                    | 3,0                   | ,                                   |
| 4) When was this orders <b>forecast for 2017/2016</b> originally published (i.e. first date of publication)? |                             | March 2017            | July 2017              | July 2017              | June 2017             | n/a                                 |
| Customer Industries                                                                                          |                             |                       |                        |                        |                       |                                     |
| Economic trends (July-Sept 2017/July-Sept 2016)                                                              |                             |                       |                        |                        |                       |                                     |
| Mobile machinery application market increase                                                                 | X                           | Х                     | Х                      | Х                      | 1                     |                                     |
| same                                                                                                         | ^                           | ^                     | ^                      | ^                      | X                     | X                                   |
| decrease                                                                                                     |                             |                       |                        |                        |                       |                                     |
| Industrial fixed machinery application market                                                                |                             | -                     | -                      | •                      | •                     | •                                   |
| increase                                                                                                     |                             | X                     |                        |                        |                       | X                                   |
| same                                                                                                         |                             |                       | X                      | Х                      | Х                     |                                     |
| decrease                                                                                                     | X                           |                       |                        |                        |                       |                                     |
| Comparability: Considerable Changes?  YES                                                                    |                             |                       |                        |                        |                       | <u> </u>                            |
| YES NO                                                                                                       | Х                           | X                     | X                      | X                      | X                     | X                                   |
| Exchange Rate                                                                                                | Λ                           | <u> </u>              | · ^                    |                        |                       |                                     |
| Comments                                                                                                     | 1) B will report to 2 and 4 |                       |                        |                        |                       | 1) Forecast refers to               |
|                                                                                                              | quarter                     |                       |                        |                        |                       | domestic + export<br>turnover       |
| 1 Euro = National currency (Euro-reference rate of the European Central Bank: Annual average of 2016)        |                             | 7,3522 CNY            | 27,034 CZK             |                        |                       |                                     |

### CETOP/ISC Quarterly Trend survey Hydraulics 1-2 Quarter 2017

16 of 20 countries

| Country:                                                                                                                                                                              | -                     | Japan                  | Netherlands                  | Norway                 | Poland                 | Romania                |
|---------------------------------------------------------------------------------------------------------------------------------------------------------------------------------------|-----------------------|------------------------|------------------------------|------------------------|------------------------|------------------------|
| Association:                                                                                                                                                                          | ASSOFLUID             | JFPA                   | FEDA                         | HPF                    | Corporation            | FLUIDAS                |
| National Home Sales (Consumption)                                                                                                                                                     | Whole national market | Member companies sales | 1)                           | Member companies sales | Member companies sales | Member companies sales |
| 1) National home sales 2016 in 1.000 national currency                                                                                                                                |                       |                        |                              | 1.500.000 NOK          |                        |                        |
| National home sales 2016 in 1.000 Euro                                                                                                                                                | 1.478.000             |                        |                              | 161.454                |                        |                        |
| 2) National home sales Jan-June 2017/Jan-June 2016 recorded trend in %                                                                                                                | 4,0                   |                        |                              | 1,0                    |                        |                        |
| 3) National home sales trend (July-Sept 2017/July-Sept 2016)                                                                                                                          |                       |                        |                              |                        |                        |                        |
| Decrease -10% or less                                                                                                                                                                 |                       |                        |                              |                        |                        |                        |
| Decrease less than -5% Decrease less than 0% to -5%                                                                                                                                   |                       |                        |                              |                        |                        |                        |
| Same 0%                                                                                                                                                                               |                       |                        |                              |                        |                        |                        |
| Increase more than 0% to +5%                                                                                                                                                          | X                     |                        |                              | X                      |                        |                        |
| Increase more than +5%                                                                                                                                                                |                       |                        |                              |                        |                        |                        |
| Increase more than +10%                                                                                                                                                               |                       |                        |                              |                        |                        |                        |
| 4) National home sales forecast 2017/2016 Total Hydraulics increase/decrease                                                                                                          | 4,0                   |                        |                              | 3,0                    |                        |                        |
| Forecast 2017/2016 <b>mobile</b> applications increase / decrease in %                                                                                                                |                       |                        |                              | 2,0                    |                        |                        |
| Forecast 2017/2016 industrial applications increase / decrease in % 5) When was this sales forecast for 2017/2016 originally published (i.e. first date of publication)?              | April 2017            |                        |                              | 3,0<br>July 2017       |                        |                        |
| , , , , , , , , , , , , , , , , , , ,                                                                                                                                                 | April 2017            |                        |                              | July 2017              |                        |                        |
| National Home Orders  1) National home orders Jan-June 2017/Jan-June 2016 recorded trend in %                                                                                         | 18,2                  |                        |                              | 3,0                    |                        |                        |
|                                                                                                                                                                                       | 10,2                  |                        |                              | 3,0                    |                        |                        |
| 2) National home orders trend (July-Sept 2017/July-Sept 2016)                                                                                                                         |                       | T                      |                              |                        |                        | T                      |
| Decrease -10% or less Decrease less than -5%                                                                                                                                          |                       |                        |                              |                        |                        |                        |
| Decrease less than 0% to -5%                                                                                                                                                          |                       |                        |                              |                        |                        |                        |
| Same 0%                                                                                                                                                                               |                       |                        |                              |                        |                        |                        |
| Increase more than 0% to +5%                                                                                                                                                          |                       |                        |                              | X                      |                        |                        |
| Increase more than +5% Increase more than +10%                                                                                                                                        | X                     |                        |                              |                        |                        |                        |
|                                                                                                                                                                                       | 5.0                   | 1                      |                              | 1.0                    |                        |                        |
| 3) National home orders <b>forecast 2017/2016</b> increase/decrease in % 4) When was this orders <b>forecast for 2017/2016</b> originally published (i.e. first date of publication)? | 5,0<br>April 2017     |                        |                              | 4,0<br>July 2017       |                        |                        |
|                                                                                                                                                                                       | 710111 2017           |                        |                              | Odly 2017              |                        |                        |
| Customer Industries Economic trends (July-Sept 2017/July-Sept 2016)                                                                                                                   |                       |                        |                              |                        |                        |                        |
| Mobile machinery application market                                                                                                                                                   |                       |                        |                              |                        |                        |                        |
| increase                                                                                                                                                                              | Х                     |                        |                              | X                      |                        |                        |
| same                                                                                                                                                                                  |                       |                        |                              |                        |                        |                        |
| decrease                                                                                                                                                                              |                       | 1                      |                              |                        |                        | _                      |
| Industrial fixed machinery application market increase                                                                                                                                | X                     |                        |                              | Х                      |                        |                        |
| same                                                                                                                                                                                  |                       |                        |                              | ^                      |                        |                        |
| decrease                                                                                                                                                                              |                       |                        |                              |                        |                        |                        |
| Comparability: Considerable Changes?                                                                                                                                                  |                       |                        |                              |                        |                        |                        |
| YES                                                                                                                                                                                   |                       |                        |                              |                        |                        |                        |
| NO Exchange Rate                                                                                                                                                                      | X                     |                        |                              | X                      |                        |                        |
| Comments                                                                                                                                                                              |                       |                        | 1) NL will report to 2 and 4 |                        |                        |                        |
|                                                                                                                                                                                       |                       |                        | quarter                      |                        |                        |                        |
| 1 Euro = National currency (Euro-reference rate of the European Central Bank: Annual average of 2016)                                                                                 |                       |                        |                              | 9,2906 NOK             |                        |                        |
| • * *                                                                                                                                                                                 | l .                   | L                      | I.                           | 5,2000 NOIX            |                        |                        |

### CETOP/ISC Quarterly Trend survey Hydraulics 1-2 Quarter 2017

16 of 20 countries

| Country:<br>Association:                                                                              |                       | Spain<br>AIFTOP        | Sweden<br>HPF         | Switzerland<br>GOP    | Taiwan<br>TFPA         | Turkey<br>AKDER       |
|-------------------------------------------------------------------------------------------------------|-----------------------|------------------------|-----------------------|-----------------------|------------------------|-----------------------|
| National Home Sales (Consumption)                                                                     | Whole national market | Member companies sales | Whole national market | Whole national market | Member companies sales | Whole national market |
| 1) National home sales 2016 in 1.000 national currency                                                |                       |                        | 5.213.000 SEK         | 209.484 CHF           | 7.408.490 NTD          | 1.304.050 TRY         |
| National home sales 2016 in 1.000 Euro                                                                | 18.616                | 395.300                | 550.539               | 192.152               | 207.748                | 390.049               |
| 2) National home sales Jan-June 2017/Jan-June 2016 recorded trend in %                                | 5,0                   | 9,3                    | -4,0                  | -1,0                  | 9,4                    | 8,0                   |
| 3) National home sales trend (July-Sept 2017/July-Sept 2016)                                          |                       |                        |                       |                       |                        |                       |
| Decrease -10% or less                                                                                 |                       |                        |                       |                       |                        |                       |
| Decrease less than -5%                                                                                |                       |                        |                       |                       |                        |                       |
| Decrease less than 0% to -5%                                                                          |                       |                        |                       |                       |                        |                       |
| Same 0% Increase more than 0% to +5%                                                                  | X                     |                        |                       | X                     |                        |                       |
| Increase more than +5%                                                                                |                       | X                      |                       | ^                     | X                      |                       |
| Increase more than +10%                                                                               |                       |                        |                       |                       | Α                      | Х                     |
| 4) National home sales forecast 2017/2016 Total Hydraulics increase/decrease                          | 5,0                   |                        | <u> </u>              | -5,0                  | 8,0                    | 8,0                   |
| Forecast 2017/2016 <b>mobile</b> applications increase / decrease in %                                | 5,0                   | 7,8                    |                       | 0,0                   | 5,0                    | 9,0                   |
| Forecast 2017/2016 <b>industrial</b> applications increase / decrease in %                            | 5,0                   | .,,,                   |                       | 0,0                   | 9,0                    | 6,0                   |
| 5) When was this sales forecast for 2017/2016 originally published (i.e. first date of publication)?  |                       | June 2017              |                       | July 2017             | July 2017              | July 2017             |
| National Home Orders                                                                                  |                       |                        |                       |                       |                        |                       |
| 1) National home orders Jan-June 2017/Jan-June 2016 recorded trend in %                               | 5,0                   | 14,9                   | 4,2                   | 2,3                   | 7,0                    | 8,0                   |
| 2) National home orders trend ( <b>July-Sept 2017/July-Sept 2016</b> )                                |                       | •                      | •                     |                       |                        |                       |
| Decrease -10% or less                                                                                 |                       |                        |                       |                       |                        |                       |
| Decrease less than -5%                                                                                |                       |                        |                       |                       |                        |                       |
| Decrease less than 0% to -5%                                                                          |                       |                        |                       | X                     |                        |                       |
| Same 0%                                                                                               |                       |                        |                       |                       |                        |                       |
| Increase more than 0% to +5%                                                                          | X                     |                        |                       |                       |                        |                       |
| Increase more than +5% Increase more than +10%                                                        |                       | X                      |                       |                       | Х                      | X                     |
|                                                                                                       |                       |                        |                       | <u> </u>              | 1                      |                       |
| 3) National home orders forecast 2017/2016 increase/decrease in %                                     | 5,0                   | 8,3                    |                       | 2,3                   | 8,5                    | 8,0                   |
| 4) When was this orders forecast for 2017/2016 originally published (i.e. first date of publication)? |                       | June 2017              |                       | July 2017             | July 2017              | July 2017             |
| Customer Industries                                                                                   |                       |                        |                       |                       |                        |                       |
| Economic trends (July-Sept 2017/July-Sept 2016)  Mobile machinery application market                  |                       |                        |                       |                       |                        |                       |
| increase                                                                                              | Х                     | X                      |                       |                       | Х                      | Х                     |
| same                                                                                                  |                       |                        |                       | Х                     |                        |                       |
| decrease                                                                                              |                       |                        |                       |                       |                        |                       |
| Industrial fixed machinery application market                                                         |                       |                        |                       |                       |                        |                       |
| increase                                                                                              | X                     | X                      |                       |                       | Х                      | Х                     |
| same<br>decrease                                                                                      |                       |                        |                       | Х                     |                        |                       |
| Comparability: Considerable Changes?                                                                  |                       |                        | <u> </u>              |                       |                        |                       |
| YES                                                                                                   |                       |                        | T                     |                       |                        |                       |
| NO                                                                                                    | Х                     | Х                      | X                     | Х                     | Х                      | Х                     |
| Exchange Rate                                                                                         |                       |                        |                       | •                     | •                      |                       |
| Comments                                                                                              |                       |                        |                       |                       |                        |                       |
|                                                                                                       |                       |                        |                       |                       |                        |                       |
| 1 Euro = National currency (Euro-reference rate of the European Central Bank: Annual average of 2016) |                       |                        | 9,4689 SEK            | 1,0902 CHF            | 35,661 NTD             | 3,3433 TRY            |

16 of 20 countries

| Country:                                                                                                    |                                                                                         | USA                   |
|-------------------------------------------------------------------------------------------------------------|-----------------------------------------------------------------------------------------|-----------------------|
| Association:                                                                                                | BFPA                                                                                    | NFPA                  |
| National Home Sales (Consumption)                                                                           | Whole national market <sup>1)</sup>                                                     | Whole national market |
| 1) National home sales 2016 in 1.000 national currency                                                      | 615.555 GBP                                                                             | 10.495.942 USD        |
| National home sales 2016 in 1.000 Euro                                                                      | 751.153                                                                                 | 9.482.286             |
| 2) National home sales Jan-June 2017/Jan-June 2016 recorded trend in %                                      | 2,4                                                                                     | 6,2                   |
| 3) National home sales trend (July-Sept 2017/July-Sept 2016)                                                |                                                                                         |                       |
| Decrease -10% or less                                                                                       |                                                                                         |                       |
| Decrease less than -5%                                                                                      |                                                                                         |                       |
| Decrease less than 0% to -5% Same 0%                                                                        |                                                                                         |                       |
| Increase more than 0% to +5%                                                                                |                                                                                         | X                     |
| Increase more than +5%                                                                                      |                                                                                         | ^                     |
| Increase more than +10%                                                                                     | X                                                                                       |                       |
|                                                                                                             |                                                                                         |                       |
| 4) National home sales forecast 2017/2016 Total Hydraulics increase/decrease                                | 1,0                                                                                     | 3,7                   |
| Forecast 2017/2016 <b>mobile</b> applications increase / decrease in %                                      |                                                                                         | 3,7                   |
| Forecast 2017/2016 industrial applications increase / decrease in %                                         |                                                                                         | 3,7                   |
| 5) When was this sales <b>forecast for 2017/2016</b> originally published (i.e. first date of publication)? | October 2016                                                                            | July 2017             |
| National Home Orders                                                                                        |                                                                                         |                       |
| 1) National home orders Jan-June 2017/Jan-June 2016 recorded trend in %                                     | 18,5                                                                                    | 14,4                  |
| 2) National home orders trend (July-Sept 2017/July-Sept 2016)                                               |                                                                                         |                       |
| Decrease -10% or less                                                                                       |                                                                                         |                       |
| Decrease less than -5%                                                                                      |                                                                                         |                       |
| Decrease less than 0% to -5%                                                                                |                                                                                         | Х                     |
| Same 0%                                                                                                     |                                                                                         |                       |
| Increase more than 0% to +5%                                                                                |                                                                                         |                       |
| Increase more than +5%                                                                                      |                                                                                         |                       |
| Increase more than +10%                                                                                     | X                                                                                       |                       |
| 3) National home orders forecast 2017/2016 increase/decrease in %                                           |                                                                                         | 3.7                   |
| 4) When was this orders forecast for 2017/2016 originally published (i.e. first date of publication)?       |                                                                                         | July 2017             |
| Customer Industries                                                                                         |                                                                                         |                       |
| Economic trends (July-Sept 2017/July-Sept 2016)                                                             |                                                                                         |                       |
| Mobile machinery application market                                                                         |                                                                                         |                       |
| increase                                                                                                    | Х                                                                                       | Х                     |
| same                                                                                                        |                                                                                         |                       |
| decrease                                                                                                    |                                                                                         |                       |
| Industrial fixed machinery application market                                                               |                                                                                         |                       |
| increase                                                                                                    | X                                                                                       |                       |
| same                                                                                                        |                                                                                         | Х                     |
| decrease                                                                                                    |                                                                                         |                       |
| Comparability: Considerable Changes?                                                                        |                                                                                         |                       |
| YES                                                                                                         |                                                                                         |                       |
| NO                                                                                                          | X                                                                                       | X                     |
| Exchange Rate                                                                                               | 0016 # 5 # 3                                                                            |                       |
| Comments                                                                                                    | Only for the first question<br>i.e.national home sales<br>consumption.  Estimated data. |                       |
| 1 Euro = National currency (Euro-reference rate of the European Central Bank: Annual average of 2016)       | 0,81948 GBP                                                                             | 1,1069 USD            |
|                                                                                                             | U,01948 GBP                                                                             | 1,1009 030            |