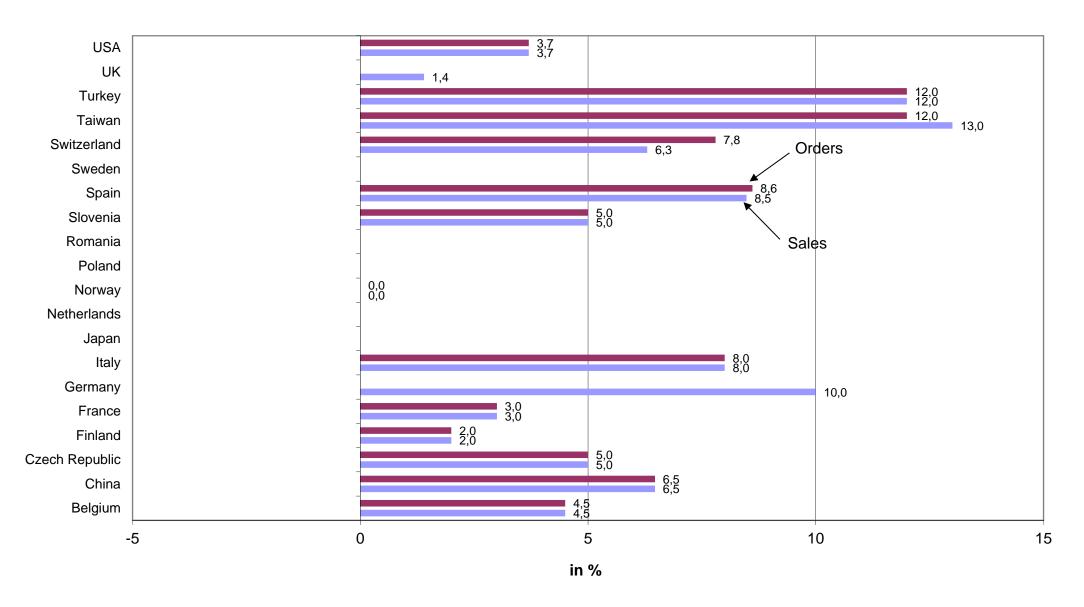

16 of 20 countries

| Country:<br>Association:                                                                                 | Belgium<br>INDUMOTION            | China<br>CHPSA        | Czech Republic<br>CAHP | Finland<br>FHPA        | France<br>ARTEMA      | Germany<br>VDMA                               |
|----------------------------------------------------------------------------------------------------------|----------------------------------|-----------------------|------------------------|------------------------|-----------------------|-----------------------------------------------|
| National Home Sales (Consumption)                                                                        | Whole national market 1)         | Whole national market | Member companies sales | Member companies sales | Whole national market | Whole national market <sup>1)</sup>           |
| 1) National home sales 2016 in 1.000 national currency                                                   |                                  | 22.690.000 CNY        | 1.465.000 CZK          |                        |                       |                                               |
| National home sales 2016 in 1.000 Euro                                                                   | 78.615                           | 3.086.151             | 54.191                 | 56.256                 | 277.000               | 1.490.000                                     |
| 2) National home sales Jan-June 2017/Jan-June 2016 recorded trend in %                                   | 6,0                              | 17,8                  | 4,0                    | 0,0                    | 5,0                   | 8,3                                           |
| 3) National home sales trend (July-Sept 2017/July-Sept 2016)                                             |                                  |                       |                        |                        |                       |                                               |
| Decrease -10% or less                                                                                    |                                  |                       |                        |                        |                       |                                               |
| Decrease less than -5%                                                                                   |                                  |                       |                        |                        |                       |                                               |
| Decrease less than 0% to -5%                                                                             |                                  |                       |                        |                        |                       |                                               |
| Same 0%                                                                                                  |                                  |                       |                        | Х                      |                       |                                               |
| Increase more than 0% to +5%                                                                             | X                                |                       | X                      |                        | X                     |                                               |
| Increase more than +5% Increase more than +10%                                                           |                                  | X                     |                        |                        |                       | X                                             |
|                                                                                                          |                                  |                       |                        | I                      |                       |                                               |
| 4) National home sales <b>forecast 2017/2016</b> increase/decrease in %                                  | 4,5<br>July 2017                 | 6,5<br>March 2017     | 5,0<br>July 2017       | 2,0<br>July 2017       | 3,0                   | 10,0<br>April 2017                            |
| 5) When was this sales forecast for 2017/2016 originally published (i.e. first date of publication)?     | July 2017                        | March 2017            | July 2017              | July 2017              |                       | April 2017                                    |
| National Home Orders                                                                                     |                                  |                       |                        |                        |                       |                                               |
| 1) National home orders Jan-June 2017/Jan-June 2016 recorded trend in %                                  | 6,0                              | 18,2                  | 4,0                    | 2,0                    | 5,0                   | 9,0                                           |
| 2) National home orders trend (July-Sept 2017/July-Sept 2016)                                            |                                  |                       |                        |                        |                       |                                               |
| Decrease -10% or less                                                                                    |                                  |                       |                        |                        |                       |                                               |
| Decrease less than -5%                                                                                   |                                  |                       |                        |                        |                       |                                               |
| Decrease less than 0% to -5%                                                                             |                                  |                       |                        |                        |                       |                                               |
| Same 0%<br>Increase more than 0% to +5%                                                                  | X                                |                       |                        | X                      | X                     |                                               |
| Increase more than +5%                                                                                   | ^                                |                       |                        | ^                      | ^                     |                                               |
| Increase more than +10%                                                                                  |                                  | Х                     |                        |                        |                       | Х                                             |
| 3) National home orders forecast 2017/2016 increase/decrease in %                                        | 4,5                              | 6,5                   | 5,0                    | 2,0                    | 3,0                   | 1                                             |
| 4) When was this orders <b>forecast 2017/2016</b> originally published (i.e. first date of publication)? | July 2017                        | March 2017            | July 2017              | July 2017              | 3,0                   |                                               |
| Customer Industries                                                                                      | ·                                |                       | •                      | •                      |                       | •                                             |
| Economic trends (July-Sept 2017/July-Sept 2016)                                                          |                                  |                       |                        |                        |                       |                                               |
| increase                                                                                                 | X                                | Х                     | Х                      |                        |                       | X                                             |
| same                                                                                                     |                                  |                       |                        | Х                      | X                     |                                               |
| decrease                                                                                                 |                                  |                       |                        |                        |                       |                                               |
| Comparability: Considerable Changes?                                                                     |                                  |                       |                        |                        |                       |                                               |
| YES                                                                                                      |                                  |                       |                        |                        |                       |                                               |
| NO NO                                                                                                    | Х                                | X                     | X                      | X                      | X                     | X                                             |
| Exchange Rate                                                                                            | 4) Dudli secondo Const 4         | T                     | T                      | 1                      | 1                     | Id) Farrant refere to                         |
| Comments                                                                                                 | B will report to 2 and 4 quarter |                       |                        |                        |                       | Forecast refers to domestic + export turnover |
| 1 Euro = National currency (Euro-reference rate of the European Central Bank: Annual average of 2016)    |                                  | 7,3522 CNY            | 27,034 CZK             |                        |                       |                                               |

16 of 20 countries

| Country: Association:                                                                                       | Italy<br>ASSOFLUID    | Japan<br>JFPA          | Netherlands<br>FEDA                     | Norway<br>HPF          | Poland<br>Corporation  | Romania<br>FLUIDAS     |
|-------------------------------------------------------------------------------------------------------------|-----------------------|------------------------|-----------------------------------------|------------------------|------------------------|------------------------|
| National Home Sales (Consumption)                                                                           | Whole national market | Member companies sales | 1)                                      | Member companies sales | Member companies sales | Member companies sales |
| 1) National home sales 2016 in 1.000 national currency                                                      | Whole Hadonal Market  | Wember companies sales | • • • • • • • • • • • • • • • • • • • • | 237.000 NOK            | Wember companies sales | Wember companies sales |
| National home sales 2016 in 1.000 Euro                                                                      | 791.000               |                        |                                         | 25.510                 |                        |                        |
| 2) National home sales <b>Jan-June 2017/Jan-June 2016</b> recorded trend in %                               | 8,3                   |                        |                                         | 0,0                    |                        |                        |
| 3) National home sales trend (July-Sept 2017/July-Sept 2016)                                                |                       |                        |                                         |                        |                        |                        |
| Decrease -10% or less                                                                                       |                       |                        |                                         |                        |                        |                        |
| Decrease less than -5%                                                                                      |                       |                        |                                         |                        |                        |                        |
| Decrease less than 0% to -5%                                                                                |                       |                        |                                         |                        |                        |                        |
| Same 0%                                                                                                     |                       |                        |                                         | Х                      |                        |                        |
| Increase more than 0% to +5%                                                                                |                       |                        |                                         |                        |                        |                        |
| Increase more than +5%                                                                                      | X                     |                        |                                         |                        |                        |                        |
| Increase more than +10%                                                                                     |                       |                        |                                         |                        |                        |                        |
| 4) National home sales <b>forecast 2017/2016</b> increase/decrease in %                                     | 8,0                   |                        |                                         | 0,0                    |                        |                        |
| 5) When was this sales <b>forecast for 2017/2016</b> originally published (i.e. first date of publication)? | April 2017            |                        |                                         | July 2017              |                        |                        |
| National Home Orders                                                                                        |                       |                        |                                         | •                      |                        |                        |
| 1) National home orders Jan-June 2017/Jan-June 2016 recorded trend in %                                     | 9,6                   |                        | <u> </u>                                | 0,0                    |                        | <u> </u>               |
| 2) National home orders trend (July-Sept 2017/July-Sept 2016)                                               | - 7                   | 1                      | l                                       | -,-                    | 1                      | l .                    |
| Decrease -10% or less                                                                                       |                       |                        |                                         |                        |                        |                        |
| Decrease less than -5%                                                                                      |                       |                        |                                         |                        |                        |                        |
| Decrease less than 0% to -5%                                                                                |                       |                        |                                         |                        |                        |                        |
| Same 0%                                                                                                     |                       |                        |                                         | X                      |                        |                        |
| Increase more than 0% to +5%                                                                                |                       |                        |                                         |                        |                        |                        |
| Increase more than +5%                                                                                      | X                     |                        |                                         |                        |                        |                        |
| Increase more than +10%                                                                                     |                       |                        |                                         |                        |                        |                        |
| 3) National home orders forecast 2017/2016 increase/decrease in %                                           | 8,0                   |                        |                                         | 0,0                    |                        |                        |
| 4) When was this orders forecast 2017/2016 originally published (i.e. first date of publication)?           | April 2017            |                        |                                         | July 2017              |                        |                        |
| Customer Industries                                                                                         |                       |                        |                                         |                        |                        |                        |
| Economic trends (July-Sept 2017/July-Sept 2016)                                                             |                       |                        |                                         |                        |                        |                        |
| increase                                                                                                    | X                     |                        |                                         |                        |                        |                        |
| same                                                                                                        |                       |                        |                                         |                        |                        |                        |
| decrease                                                                                                    |                       |                        |                                         |                        |                        |                        |
| Comparability: Considerable Changes?                                                                        |                       |                        |                                         |                        |                        |                        |
| YES                                                                                                         |                       |                        |                                         |                        |                        |                        |
| NO                                                                                                          | Х                     |                        |                                         | X                      |                        |                        |
| Exchange Rate                                                                                               |                       |                        | 11) All will report to 0 and 4          | 1                      |                        | I                      |
| Comments                                                                                                    |                       |                        | NL will report to 2 and 4 quarter       |                        |                        |                        |
|                                                                                                             |                       |                        |                                         |                        |                        |                        |
| 1 Euro = National currency (Euro-reference rate of the European Central Bank: Annual average of 2016)       |                       |                        |                                         | 9,2906 NOK             |                        |                        |