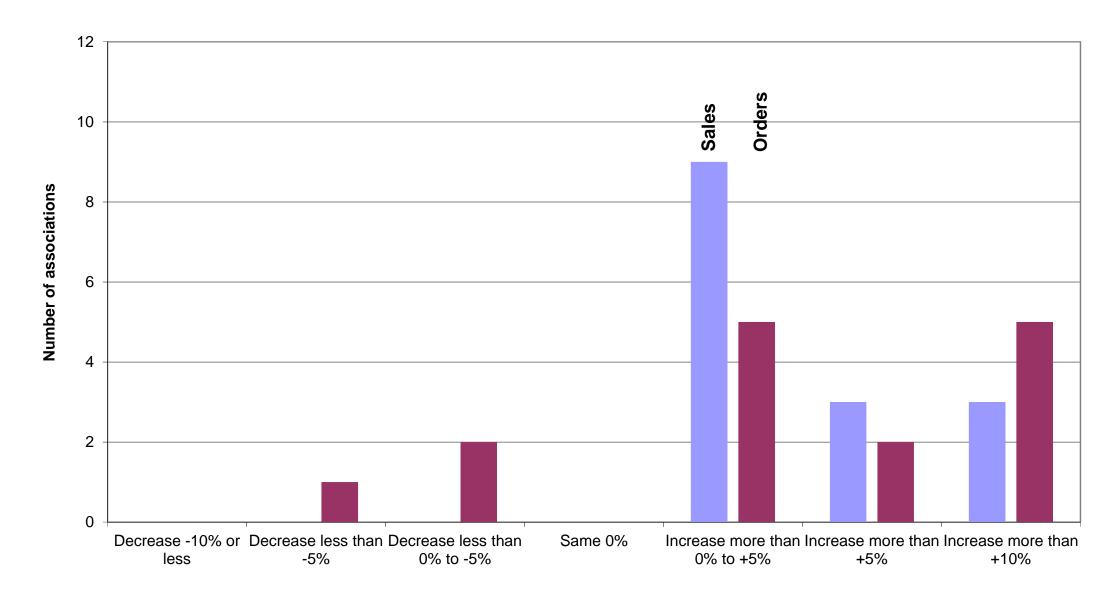

### CETOP/ISC Quarterly Trend survey Hydraulics 1-2 Quarter 2017

16 of 20 countries

| Country:<br>Association:                                                                                     | Belgium<br>INDUMOTION       | China<br>CHPSA        | Czech Republic<br>CAHP | Finland<br>FHPA        | France<br>ARTEMA      | Germany<br>VDMA                     |
|--------------------------------------------------------------------------------------------------------------|-----------------------------|-----------------------|------------------------|------------------------|-----------------------|-------------------------------------|
| National Home Sales (Consumption)                                                                            | Member companies sales 1    | Whole national market | Member companies sales | Member companies sales | Whole national market | Whole national market <sup>1)</sup> |
| 1) National home sales 2016 in 1.000 national currency                                                       |                             | 57.520.000 CNY        | 2.642.000 CZK          |                        |                       |                                     |
| National home sales 2016 in 1.000 Euro                                                                       | 169.554                     | 7.823.509             | 97.729                 | 334.854                | 987.500               | 2.905.000                           |
| 2) National home sales Jan-June 2017/Jan-June 2016 recorded trend in %                                       | -5,8                        | 16,9                  | 3,0                    | 5,0                    | 0,0                   | 0,9                                 |
| 3) National home sales trend (July-Sept 2017/July-Sept 2016)                                                 |                             |                       |                        |                        |                       |                                     |
| Decrease -10% or less                                                                                        |                             |                       |                        |                        |                       |                                     |
| Decrease less than -5%                                                                                       |                             |                       |                        |                        |                       |                                     |
| Decrease less than 0% to -5% Same 0%                                                                         |                             |                       |                        |                        |                       |                                     |
| Increase more than 0% to +5%                                                                                 | X                           |                       | X                      | X                      | X                     |                                     |
| Increase more than +5%                                                                                       | Α                           |                       | Λ                      | Α                      | Α                     | X                                   |
| Increase more than +10%                                                                                      |                             | Х                     |                        |                        |                       |                                     |
| 4) National home sales forecast 2017/2016 Total Hydraulics increase/decrease                                 | 1,1                         | 2,0                   | 4,0                    | 6,0                    | 3,0                   | 6,0                                 |
| Forecast 2017/2016 <b>mobile</b> applications increase / decrease in %                                       | 9,1                         | 1,9                   | 6,0                    | 7,0                    | 3,0                   | 0,0                                 |
| Forecast 2017/2016 industrial applications increase / decrease in %                                          | -0,3                        | 0,1                   | 2,0                    | 5,0                    | 3,0                   |                                     |
| 5) When was this sales forecast for 2017/2016 originally published (i.e. first date of publication)?         |                             | March 2017            | July 2017              | July 2017              | June 2017             | April 2017                          |
| National Home Orders                                                                                         |                             |                       |                        |                        |                       |                                     |
| 1) National home orders Jan-June 2017/Jan-June 2016 recorded trend in %                                      | 5,8                         | 10,6                  | 4,0                    | 10,0                   | 14,0                  | 14,6                                |
| 2) National home orders trend (July-Sept 2017/July-Sept 2016)                                                |                             | •                     | •                      |                        |                       |                                     |
| Decrease -10% or less                                                                                        |                             |                       |                        |                        |                       |                                     |
| Decrease less than -5%                                                                                       | Х                           |                       |                        |                        |                       |                                     |
| Decrease less than 0% to -5%                                                                                 |                             |                       |                        |                        |                       |                                     |
| Same 0%                                                                                                      |                             |                       |                        |                        |                       |                                     |
| Increase more than 0% to +5%                                                                                 |                             |                       | X                      | X                      | X                     |                                     |
| Increase more than +5% Increase more than +10%                                                               |                             | X                     |                        |                        |                       | X                                   |
|                                                                                                              |                             |                       | 1                      | 1                      | 1                     | ^                                   |
| 3) National home orders forecast 2017/2016 increase/decrease in %                                            | 1,3                         | 2,0                   | 5,0                    | 7,0                    | 3,0                   | ,                                   |
| 4) When was this orders <b>forecast for 2017/2016</b> originally published (i.e. first date of publication)? |                             | March 2017            | July 2017              | July 2017              | June 2017             | n/a                                 |
| Customer Industries                                                                                          |                             |                       |                        |                        |                       |                                     |
| Economic trends (July-Sept 2017/July-Sept 2016)                                                              |                             |                       |                        |                        |                       |                                     |
| Mobile machinery application market increase                                                                 | X                           | Х                     | Х                      | Х                      | 1                     |                                     |
| same                                                                                                         | ^                           | ^                     | ^                      | ^                      | X                     | X                                   |
| decrease                                                                                                     |                             |                       |                        |                        |                       |                                     |
| Industrial fixed machinery application market                                                                |                             | -                     | -                      | •                      | •                     | •                                   |
| increase                                                                                                     |                             | X                     |                        |                        |                       | X                                   |
| same                                                                                                         |                             |                       | X                      | Х                      | Х                     |                                     |
| decrease                                                                                                     | X                           |                       |                        |                        |                       |                                     |
| Comparability: Considerable Changes?  YES                                                                    |                             |                       |                        |                        |                       | <u> </u>                            |
| YES NO                                                                                                       | Х                           | X                     | X                      | X                      | X                     | X                                   |
| Exchange Rate                                                                                                | Λ                           | <u> </u>              | · ^                    |                        |                       |                                     |
| Comments                                                                                                     | 1) B will report to 2 and 4 |                       |                        |                        |                       | 1) Forecast refers to               |
|                                                                                                              | quarter                     |                       |                        |                        |                       | domestic + export<br>turnover       |
| 1 Euro = National currency (Euro-reference rate of the European Central Bank: Annual average of 2016)        |                             | 7,3522 CNY            | 27,034 CZK             |                        |                       |                                     |

### CETOP/ISC Quarterly Trend survey Hydraulics 1-2 Quarter 2017

16 of 20 countries

| Country:                                                                                                                                                                              | -                     | Japan                  | Netherlands                  | Norway                 | Poland                 | Romania                |
|---------------------------------------------------------------------------------------------------------------------------------------------------------------------------------------|-----------------------|------------------------|------------------------------|------------------------|------------------------|------------------------|
| Association:                                                                                                                                                                          | ASSOFLUID             | JFPA                   | FEDA                         | HPF                    | Corporation            | FLUIDAS                |
| National Home Sales (Consumption)                                                                                                                                                     | Whole national market | Member companies sales | 1)                           | Member companies sales | Member companies sales | Member companies sales |
| 1) National home sales 2016 in 1.000 national currency                                                                                                                                |                       |                        |                              | 1.500.000 NOK          |                        |                        |
| National home sales 2016 in 1.000 Euro                                                                                                                                                | 1.478.000             |                        |                              | 161.454                |                        |                        |
| 2) National home sales Jan-June 2017/Jan-June 2016 recorded trend in %                                                                                                                | 4,0                   |                        |                              | 1,0                    |                        |                        |
| 3) National home sales trend (July-Sept 2017/July-Sept 2016)                                                                                                                          |                       |                        |                              |                        |                        |                        |
| Decrease -10% or less                                                                                                                                                                 |                       |                        |                              |                        |                        |                        |
| Decrease less than -5% Decrease less than 0% to -5%                                                                                                                                   |                       |                        |                              |                        |                        |                        |
| Same 0%                                                                                                                                                                               |                       |                        |                              |                        |                        |                        |
| Increase more than 0% to +5%                                                                                                                                                          | X                     |                        |                              | X                      |                        |                        |
| Increase more than +5%                                                                                                                                                                |                       |                        |                              |                        |                        |                        |
| Increase more than +10%                                                                                                                                                               |                       |                        |                              |                        |                        |                        |
| 4) National home sales forecast 2017/2016 Total Hydraulics increase/decrease                                                                                                          | 4,0                   |                        |                              | 3,0                    |                        |                        |
| Forecast 2017/2016 <b>mobile</b> applications increase / decrease in %                                                                                                                |                       |                        |                              | 2,0                    |                        |                        |
| Forecast 2017/2016 industrial applications increase / decrease in % 5) When was this sales forecast for 2017/2016 originally published (i.e. first date of publication)?              | April 2017            |                        |                              | 3,0<br>July 2017       |                        |                        |
| , , , , , , , , , , , , , , , , , , ,                                                                                                                                                 | April 2017            |                        |                              | July 2017              |                        |                        |
| National Home Orders  1) National home orders Jan-June 2017/Jan-June 2016 recorded trend in %                                                                                         | 18,2                  |                        |                              | 3,0                    |                        |                        |
|                                                                                                                                                                                       | 10,2                  |                        |                              | 3,0                    |                        |                        |
| 2) National home orders trend (July-Sept 2017/July-Sept 2016)                                                                                                                         |                       | T                      |                              |                        |                        | T                      |
| Decrease -10% or less Decrease less than -5%                                                                                                                                          |                       |                        |                              |                        |                        |                        |
| Decrease less than 0% to -5%                                                                                                                                                          |                       |                        |                              |                        |                        |                        |
| Same 0%                                                                                                                                                                               |                       |                        |                              |                        |                        |                        |
| Increase more than 0% to +5%                                                                                                                                                          |                       |                        |                              | X                      |                        |                        |
| Increase more than +5% Increase more than +10%                                                                                                                                        | X                     |                        |                              |                        |                        |                        |
|                                                                                                                                                                                       | 5.0                   | 1                      |                              | 1.0                    |                        |                        |
| 3) National home orders <b>forecast 2017/2016</b> increase/decrease in % 4) When was this orders <b>forecast for 2017/2016</b> originally published (i.e. first date of publication)? | 5,0<br>April 2017     |                        |                              | 4,0<br>July 2017       |                        |                        |
|                                                                                                                                                                                       | 710111 2017           |                        |                              | Odly 2017              |                        |                        |
| Customer Industries Economic trends (July-Sept 2017/July-Sept 2016)                                                                                                                   |                       |                        |                              |                        |                        |                        |
| Mobile machinery application market                                                                                                                                                   |                       |                        |                              |                        |                        |                        |
| increase                                                                                                                                                                              | Х                     |                        |                              | X                      |                        |                        |
| same                                                                                                                                                                                  |                       |                        |                              |                        |                        |                        |
| decrease                                                                                                                                                                              |                       | 1                      |                              |                        |                        | _                      |
| Industrial fixed machinery application market increase                                                                                                                                | X                     |                        |                              | Х                      |                        |                        |
| same                                                                                                                                                                                  |                       |                        |                              | ^                      |                        |                        |
| decrease                                                                                                                                                                              |                       |                        |                              |                        |                        |                        |
| Comparability: Considerable Changes?                                                                                                                                                  |                       |                        |                              |                        |                        |                        |
| YES                                                                                                                                                                                   |                       |                        |                              |                        |                        |                        |
| NO Exchange Rate                                                                                                                                                                      | X                     |                        |                              | X                      |                        |                        |
| Comments                                                                                                                                                                              |                       |                        | 1) NL will report to 2 and 4 |                        |                        |                        |
|                                                                                                                                                                                       |                       |                        | quarter                      |                        |                        |                        |
| 1 Euro = National currency (Euro-reference rate of the European Central Bank: Annual average of 2016)                                                                                 |                       |                        |                              | 9,2906 NOK             |                        |                        |
| • * *                                                                                                                                                                                 | l .                   | L                      | I.                           | 5,2000 NOIX            |                        |                        |

### CETOP/ISC Quarterly Trend survey Hydraulics 1-2 Quarter 2017

16 of 20 countries

| Country:<br>Association:                                                                              |                       | Spain<br>AIFTOP        | Sweden<br>HPF         | Switzerland<br>GOP    | Taiwan<br>TFPA         | Turkey<br>AKDER       |
|-------------------------------------------------------------------------------------------------------|-----------------------|------------------------|-----------------------|-----------------------|------------------------|-----------------------|
| National Home Sales (Consumption)                                                                     | Whole national market | Member companies sales | Whole national market | Whole national market | Member companies sales | Whole national market |
| 1) National home sales 2016 in 1.000 national currency                                                |                       |                        | 5.213.000 SEK         | 209.484 CHF           | 7.408.490 NTD          | 1.304.050 TRY         |
| National home sales 2016 in 1.000 Euro                                                                | 18.616                | 395.300                | 550.539               | 192.152               | 207.748                | 390.049               |
| 2) National home sales Jan-June 2017/Jan-June 2016 recorded trend in %                                | 5,0                   | 9,3                    | -4,0                  | -1,0                  | 9,4                    | 8,0                   |
| 3) National home sales trend (July-Sept 2017/July-Sept 2016)                                          |                       |                        |                       |                       |                        |                       |
| Decrease -10% or less                                                                                 |                       |                        |                       |                       |                        |                       |
| Decrease less than -5%                                                                                |                       |                        |                       |                       |                        |                       |
| Decrease less than 0% to -5%                                                                          |                       |                        |                       |                       |                        |                       |
| Same 0% Increase more than 0% to +5%                                                                  | X                     |                        |                       | X                     |                        |                       |
| Increase more than +5%                                                                                |                       | X                      |                       | ^                     | X                      |                       |
| Increase more than +10%                                                                               |                       |                        |                       |                       | Α                      | Х                     |
| 4) National home sales forecast 2017/2016 Total Hydraulics increase/decrease                          | 5,0                   |                        | <u> </u>              | -5,0                  | 8,0                    | 8,0                   |
| Forecast 2017/2016 <b>mobile</b> applications increase / decrease in %                                | 5,0                   | 7,8                    |                       | 0,0                   | 5,0                    | 9,0                   |
| Forecast 2017/2016 <b>industrial</b> applications increase / decrease in %                            | 5,0                   | .,,,                   |                       | 0,0                   | 9,0                    | 6,0                   |
| 5) When was this sales forecast for 2017/2016 originally published (i.e. first date of publication)?  |                       | June 2017              |                       | July 2017             | July 2017              | July 2017             |
| National Home Orders                                                                                  |                       |                        |                       |                       |                        |                       |
| 1) National home orders Jan-June 2017/Jan-June 2016 recorded trend in %                               | 5,0                   | 14,9                   | 4,2                   | 2,3                   | 7,0                    | 8,0                   |
| 2) National home orders trend ( <b>July-Sept 2017/July-Sept 2016</b> )                                |                       | •                      | •                     |                       |                        |                       |
| Decrease -10% or less                                                                                 |                       |                        |                       |                       |                        |                       |
| Decrease less than -5%                                                                                |                       |                        |                       |                       |                        |                       |
| Decrease less than 0% to -5%                                                                          |                       |                        |                       | X                     |                        |                       |
| Same 0%                                                                                               |                       |                        |                       |                       |                        |                       |
| Increase more than 0% to +5%                                                                          | X                     |                        |                       |                       |                        |                       |
| Increase more than +5% Increase more than +10%                                                        |                       | X                      |                       |                       | Х                      | X                     |
|                                                                                                       |                       |                        |                       | <u> </u>              | 1                      |                       |
| 3) National home orders forecast 2017/2016 increase/decrease in %                                     | 5,0                   | 8,3                    |                       | 2,3                   | 8,5                    | 8,0                   |
| 4) When was this orders forecast for 2017/2016 originally published (i.e. first date of publication)? |                       | June 2017              |                       | July 2017             | July 2017              | July 2017             |
| Customer Industries                                                                                   |                       |                        |                       |                       |                        |                       |
| Economic trends (July-Sept 2017/July-Sept 2016)  Mobile machinery application market                  |                       |                        |                       |                       |                        |                       |
| increase                                                                                              | Х                     | X                      |                       |                       | Х                      | Х                     |
| same                                                                                                  |                       |                        |                       | Х                     |                        |                       |
| decrease                                                                                              |                       |                        |                       |                       |                        |                       |
| Industrial fixed machinery application market                                                         |                       |                        |                       |                       |                        |                       |
| increase                                                                                              | X                     | X                      |                       |                       | Х                      | Х                     |
| same<br>decrease                                                                                      |                       |                        |                       | Х                     |                        |                       |
| Comparability: Considerable Changes?                                                                  |                       |                        | <u> </u>              |                       |                        |                       |
| YES                                                                                                   |                       |                        | T                     |                       |                        |                       |
| NO                                                                                                    | Х                     | Х                      | X                     | Х                     | Х                      | Х                     |
| Exchange Rate                                                                                         |                       |                        |                       | •                     | •                      |                       |
| Comments                                                                                              |                       |                        |                       |                       |                        |                       |
|                                                                                                       |                       |                        |                       |                       |                        |                       |
| 1 Euro = National currency (Euro-reference rate of the European Central Bank: Annual average of 2016) |                       |                        | 9,4689 SEK            | 1,0902 CHF            | 35,661 NTD             | 3,3433 TRY            |

16 of 20 countries

| Country:                                                                                                    |                                                                                         | USA                   |
|-------------------------------------------------------------------------------------------------------------|-----------------------------------------------------------------------------------------|-----------------------|
| Association:                                                                                                | BFPA                                                                                    | NFPA                  |
| National Home Sales (Consumption)                                                                           | Whole national market <sup>1)</sup>                                                     | Whole national market |
| 1) National home sales 2016 in 1.000 national currency                                                      | 615.555 GBP                                                                             | 10.495.942 USD        |
| National home sales 2016 in 1.000 Euro                                                                      | 751.153                                                                                 | 9.482.286             |
| 2) National home sales Jan-June 2017/Jan-June 2016 recorded trend in %                                      | 2,4                                                                                     | 6,2                   |
| 3) National home sales trend (July-Sept 2017/July-Sept 2016)                                                |                                                                                         |                       |
| Decrease -10% or less                                                                                       |                                                                                         |                       |
| Decrease less than -5%                                                                                      |                                                                                         |                       |
| Decrease less than 0% to -5% Same 0%                                                                        |                                                                                         |                       |
| Increase more than 0% to +5%                                                                                |                                                                                         | X                     |
| Increase more than +5%                                                                                      |                                                                                         | ^                     |
| Increase more than +10%                                                                                     | X                                                                                       |                       |
|                                                                                                             |                                                                                         |                       |
| 4) National home sales forecast 2017/2016 Total Hydraulics increase/decrease                                | 1,0                                                                                     | 3,7                   |
| Forecast 2017/2016 <b>mobile</b> applications increase / decrease in %                                      |                                                                                         | 3,7                   |
| Forecast 2017/2016 industrial applications increase / decrease in %                                         |                                                                                         | 3,7                   |
| 5) When was this sales <b>forecast for 2017/2016</b> originally published (i.e. first date of publication)? | October 2016                                                                            | July 2017             |
| National Home Orders                                                                                        |                                                                                         |                       |
| 1) National home orders Jan-June 2017/Jan-June 2016 recorded trend in %                                     | 18,5                                                                                    | 14,4                  |
| 2) National home orders trend (July-Sept 2017/July-Sept 2016)                                               |                                                                                         |                       |
| Decrease -10% or less                                                                                       |                                                                                         |                       |
| Decrease less than -5%                                                                                      |                                                                                         |                       |
| Decrease less than 0% to -5%                                                                                |                                                                                         | Х                     |
| Same 0%                                                                                                     |                                                                                         |                       |
| Increase more than 0% to +5%                                                                                |                                                                                         |                       |
| Increase more than +5%                                                                                      |                                                                                         |                       |
| Increase more than +10%                                                                                     | X                                                                                       |                       |
| 3) National home orders forecast 2017/2016 increase/decrease in %                                           |                                                                                         | 3.7                   |
| 4) When was this orders forecast for 2017/2016 originally published (i.e. first date of publication)?       |                                                                                         | July 2017             |
| Customer Industries                                                                                         |                                                                                         |                       |
| Economic trends (July-Sept 2017/July-Sept 2016)                                                             |                                                                                         |                       |
| Mobile machinery application market                                                                         |                                                                                         |                       |
| increase                                                                                                    | Х                                                                                       | Х                     |
| same                                                                                                        |                                                                                         |                       |
| decrease                                                                                                    |                                                                                         |                       |
| Industrial fixed machinery application market                                                               |                                                                                         |                       |
| increase                                                                                                    | X                                                                                       |                       |
| same                                                                                                        |                                                                                         | Х                     |
| decrease                                                                                                    |                                                                                         |                       |
| Comparability: Considerable Changes?                                                                        |                                                                                         |                       |
| YES                                                                                                         |                                                                                         |                       |
| NO                                                                                                          | X                                                                                       | X                     |
| Exchange Rate                                                                                               | 0016 # 5 # 3                                                                            |                       |
| Comments                                                                                                    | Only for the first question<br>i.e.national home sales<br>consumption.  Estimated data. |                       |
| 1 Euro = National currency (Euro-reference rate of the European Central Bank: Annual average of 2016)       | 0,81948 GBP                                                                             | 1,1069 USD            |
|                                                                                                             | U,01948 GBP                                                                             | 1,1009 030            |