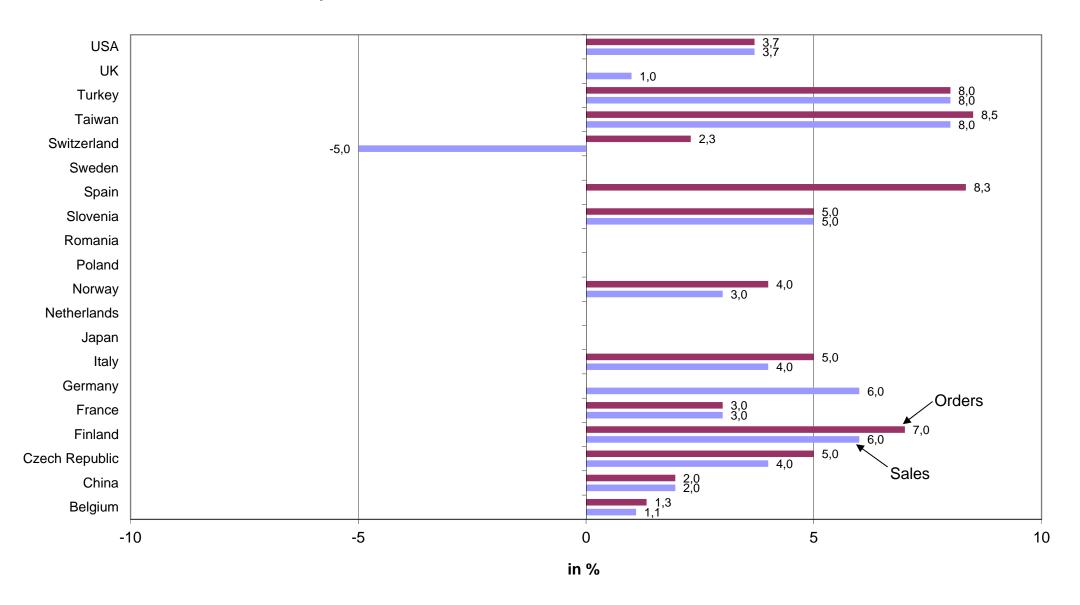

### CETOP/ISC Quarterly Trend survey Hydraulics 1-2 Quarter 2017

16 of 20 countries

| Country:<br>Association:                                                                                     | Belgium<br>INDUMOTION       | China<br>CHPSA        | Czech Republic<br>CAHP | Finland<br>FHPA        | France<br>ARTEMA      | Germany<br>VDMA                     |
|--------------------------------------------------------------------------------------------------------------|-----------------------------|-----------------------|------------------------|------------------------|-----------------------|-------------------------------------|
| National Home Sales (Consumption)                                                                            | Member companies sales 1    | Whole national market | Member companies sales | Member companies sales | Whole national market | Whole national market <sup>1)</sup> |
| 1) National home sales 2016 in 1.000 national currency                                                       |                             | 57.520.000 CNY        | 2.642.000 CZK          |                        |                       |                                     |
| National home sales 2016 in 1.000 Euro                                                                       | 169.554                     | 7.823.509             | 97.729                 | 334.854                | 987.500               | 2.905.000                           |
| 2) National home sales Jan-June 2017/Jan-June 2016 recorded trend in %                                       | -5,8                        | 16,9                  | 3,0                    | 5,0                    | 0,0                   | 0,9                                 |
| 3) National home sales trend (July-Sept 2017/July-Sept 2016)                                                 |                             |                       |                        |                        |                       |                                     |
| Decrease -10% or less                                                                                        |                             |                       |                        |                        |                       |                                     |
| Decrease less than -5%                                                                                       |                             |                       |                        |                        |                       |                                     |
| Decrease less than 0% to -5% Same 0%                                                                         |                             |                       |                        |                        |                       |                                     |
| Increase more than 0% to +5%                                                                                 | X                           |                       | X                      | X                      | X                     |                                     |
| Increase more than +5%                                                                                       | Α                           |                       | Λ                      | Α                      | Α                     | X                                   |
| Increase more than +10%                                                                                      |                             | Х                     |                        |                        |                       |                                     |
| 4) National home sales forecast 2017/2016 Total Hydraulics increase/decrease                                 | 1,1                         | 2,0                   | 4,0                    | 6,0                    | 3,0                   | 6,0                                 |
| Forecast 2017/2016 <b>mobile</b> applications increase / decrease in %                                       | 9,1                         | 1,9                   | 6,0                    | 7,0                    | 3,0                   | 0,0                                 |
| Forecast 2017/2016 industrial applications increase / decrease in %                                          | -0,3                        | 0,1                   | 2,0                    | 5,0                    | 3,0                   |                                     |
| 5) When was this sales forecast for 2017/2016 originally published (i.e. first date of publication)?         |                             | March 2017            | July 2017              | July 2017              | June 2017             | April 2017                          |
| National Home Orders                                                                                         |                             |                       |                        |                        |                       |                                     |
| 1) National home orders Jan-June 2017/Jan-June 2016 recorded trend in %                                      | 5,8                         | 10,6                  | 4,0                    | 10,0                   | 14,0                  | 14,6                                |
| 2) National home orders trend (July-Sept 2017/July-Sept 2016)                                                |                             | •                     | •                      |                        |                       |                                     |
| Decrease -10% or less                                                                                        |                             |                       |                        |                        |                       |                                     |
| Decrease less than -5%                                                                                       | Х                           |                       |                        |                        |                       |                                     |
| Decrease less than 0% to -5%                                                                                 |                             |                       |                        |                        |                       |                                     |
| Same 0%                                                                                                      |                             |                       |                        |                        |                       |                                     |
| Increase more than 0% to +5%                                                                                 |                             |                       | X                      | X                      | X                     |                                     |
| Increase more than +5% Increase more than +10%                                                               |                             | X                     |                        |                        |                       | X                                   |
|                                                                                                              |                             |                       | 1                      | 1                      | 1                     | ^                                   |
| 3) National home orders forecast 2017/2016 increase/decrease in %                                            | 1,3                         | 2,0                   | 5,0                    | 7,0                    | 3,0                   | ,                                   |
| 4) When was this orders <b>forecast for 2017/2016</b> originally published (i.e. first date of publication)? |                             | March 2017            | July 2017              | July 2017              | June 2017             | n/a                                 |
| Customer Industries                                                                                          |                             |                       |                        |                        |                       |                                     |
| Economic trends (July-Sept 2017/July-Sept 2016)                                                              |                             |                       |                        |                        |                       |                                     |
| Mobile machinery application market increase                                                                 | X                           | Х                     | Х                      | Х                      | 1                     |                                     |
| same                                                                                                         | ^                           | ^                     | ^                      | ^                      | X                     | X                                   |
| decrease                                                                                                     |                             |                       |                        |                        |                       |                                     |
| Industrial fixed machinery application market                                                                |                             | -                     | -                      | •                      | •                     | •                                   |
| increase                                                                                                     |                             | X                     |                        |                        |                       | X                                   |
| same                                                                                                         |                             |                       | X                      | Х                      | Х                     |                                     |
| decrease                                                                                                     | X                           |                       |                        |                        |                       |                                     |
| Comparability: Considerable Changes?  YES                                                                    |                             |                       |                        |                        |                       | <u> </u>                            |
| YES NO                                                                                                       | Х                           | X                     | X                      | X                      | X                     | X                                   |
| Exchange Rate                                                                                                | Λ                           | <u> </u>              | · ^                    |                        |                       |                                     |
| Comments                                                                                                     | 1) B will report to 2 and 4 |                       |                        |                        |                       | 1) Forecast refers to               |
|                                                                                                              | quarter                     |                       |                        |                        |                       | domestic + export<br>turnover       |
| 1 Euro = National currency (Euro-reference rate of the European Central Bank: Annual average of 2016)        |                             | 7,3522 CNY            | 27,034 CZK             |                        |                       |                                     |

### CETOP/ISC Quarterly Trend survey Hydraulics 1-2 Quarter 2017

16 of 20 countries

| Country:                                                                                                                                                                              | -                     | Japan                  | Netherlands                  | Norway                 | Poland                 | Romania                |
|---------------------------------------------------------------------------------------------------------------------------------------------------------------------------------------|-----------------------|------------------------|------------------------------|------------------------|------------------------|------------------------|
| Association:                                                                                                                                                                          | ASSOFLUID             | JFPA                   | FEDA                         | HPF                    | Corporation            | FLUIDAS                |
| National Home Sales (Consumption)                                                                                                                                                     | Whole national market | Member companies sales | 1)                           | Member companies sales | Member companies sales | Member companies sales |
| 1) National home sales 2016 in 1.000 national currency                                                                                                                                |                       |                        |                              | 1.500.000 NOK          |                        |                        |
| National home sales 2016 in 1.000 Euro                                                                                                                                                | 1.478.000             |                        |                              | 161.454                |                        |                        |
| 2) National home sales Jan-June 2017/Jan-June 2016 recorded trend in %                                                                                                                | 4,0                   |                        |                              | 1,0                    |                        |                        |
| 3) National home sales trend (July-Sept 2017/July-Sept 2016)                                                                                                                          |                       |                        |                              |                        |                        |                        |
| Decrease -10% or less                                                                                                                                                                 |                       |                        |                              |                        |                        |                        |
| Decrease less than -5% Decrease less than 0% to -5%                                                                                                                                   |                       |                        |                              |                        |                        |                        |
| Same 0%                                                                                                                                                                               |                       |                        |                              |                        |                        |                        |
| Increase more than 0% to +5%                                                                                                                                                          | X                     |                        |                              | X                      |                        |                        |
| Increase more than +5%                                                                                                                                                                |                       |                        |                              |                        |                        |                        |
| Increase more than +10%                                                                                                                                                               |                       |                        |                              |                        |                        |                        |
| 4) National home sales forecast 2017/2016 Total Hydraulics increase/decrease                                                                                                          | 4,0                   |                        |                              | 3,0                    |                        |                        |
| Forecast 2017/2016 <b>mobile</b> applications increase / decrease in %                                                                                                                |                       |                        |                              | 2,0                    |                        |                        |
| Forecast 2017/2016 industrial applications increase / decrease in % 5) When was this sales forecast for 2017/2016 originally published (i.e. first date of publication)?              | April 2017            |                        |                              | 3,0<br>July 2017       |                        |                        |
| , , , , , , , , , , , , , , , , , , ,                                                                                                                                                 | April 2017            |                        |                              | July 2017              |                        |                        |
| National Home Orders  1) National home orders Jan-June 2017/Jan-June 2016 recorded trend in %                                                                                         | 18,2                  |                        |                              | 3,0                    |                        |                        |
|                                                                                                                                                                                       | 10,2                  |                        |                              | 3,0                    |                        |                        |
| 2) National home orders trend (July-Sept 2017/July-Sept 2016)                                                                                                                         |                       | T                      |                              |                        |                        | T                      |
| Decrease -10% or less Decrease less than -5%                                                                                                                                          |                       |                        |                              |                        |                        |                        |
| Decrease less than 0% to -5%                                                                                                                                                          |                       |                        |                              |                        |                        |                        |
| Same 0%                                                                                                                                                                               |                       |                        |                              |                        |                        |                        |
| Increase more than 0% to +5%                                                                                                                                                          |                       |                        |                              | X                      |                        |                        |
| Increase more than +5% Increase more than +10%                                                                                                                                        | X                     |                        |                              |                        |                        |                        |
|                                                                                                                                                                                       | 5.0                   | 1                      |                              | 1.0                    |                        |                        |
| 3) National home orders <b>forecast 2017/2016</b> increase/decrease in % 4) When was this orders <b>forecast for 2017/2016</b> originally published (i.e. first date of publication)? | 5,0<br>April 2017     |                        |                              | 4,0<br>July 2017       |                        |                        |
|                                                                                                                                                                                       | 710111 2017           |                        |                              | Odly 2017              |                        |                        |
| Customer Industries Economic trends (July-Sept 2017/July-Sept 2016)                                                                                                                   |                       |                        |                              |                        |                        |                        |
| Mobile machinery application market                                                                                                                                                   |                       |                        |                              |                        |                        |                        |
| increase                                                                                                                                                                              | Х                     |                        |                              | X                      |                        |                        |
| same                                                                                                                                                                                  |                       |                        |                              |                        |                        |                        |
| decrease                                                                                                                                                                              |                       | 1                      |                              |                        |                        | _                      |
| Industrial fixed machinery application market increase                                                                                                                                | X                     |                        |                              | Х                      |                        |                        |
| same                                                                                                                                                                                  |                       |                        |                              | ^                      |                        |                        |
| decrease                                                                                                                                                                              |                       |                        |                              |                        |                        |                        |
| Comparability: Considerable Changes?                                                                                                                                                  |                       |                        |                              |                        |                        |                        |
| YES                                                                                                                                                                                   |                       |                        |                              |                        |                        |                        |
| NO Exchange Rate                                                                                                                                                                      | X                     |                        |                              | X                      |                        |                        |
| Comments                                                                                                                                                                              |                       |                        | 1) NL will report to 2 and 4 |                        |                        |                        |
|                                                                                                                                                                                       |                       |                        | quarter                      |                        |                        |                        |
| 1 Euro = National currency (Euro-reference rate of the European Central Bank: Annual average of 2016)                                                                                 |                       |                        |                              | 9,2906 NOK             |                        |                        |
| • * *                                                                                                                                                                                 | l .                   | L                      | I.                           | 5,2000 NOIX            |                        |                        |

### CETOP/ISC Quarterly Trend survey Hydraulics 1-2 Quarter 2017

16 of 20 countries

| Country:<br>Association:                                                                              |                       | Spain<br>AIFTOP        | Sweden<br>HPF         | Switzerland<br>GOP    | Taiwan<br>TFPA         | Turkey<br>AKDER       |
|-------------------------------------------------------------------------------------------------------|-----------------------|------------------------|-----------------------|-----------------------|------------------------|-----------------------|
| National Home Sales (Consumption)                                                                     | Whole national market | Member companies sales | Whole national market | Whole national market | Member companies sales | Whole national market |
| 1) National home sales 2016 in 1.000 national currency                                                |                       |                        | 5.213.000 SEK         | 209.484 CHF           | 7.408.490 NTD          | 1.304.050 TRY         |
| National home sales 2016 in 1.000 Euro                                                                | 18.616                | 395.300                | 550.539               | 192.152               | 207.748                | 390.049               |
| 2) National home sales Jan-June 2017/Jan-June 2016 recorded trend in %                                | 5,0                   | 9,3                    | -4,0                  | -1,0                  | 9,4                    | 8,0                   |
| 3) National home sales trend (July-Sept 2017/July-Sept 2016)                                          |                       |                        |                       |                       |                        |                       |
| Decrease -10% or less                                                                                 |                       |                        |                       |                       |                        |                       |
| Decrease less than -5%                                                                                |                       |                        |                       |                       |                        |                       |
| Decrease less than 0% to -5%                                                                          |                       |                        |                       |                       |                        |                       |
| Same 0% Increase more than 0% to +5%                                                                  | X                     |                        |                       | X                     |                        |                       |
| Increase more than +5%                                                                                |                       | X                      |                       | ^                     | X                      |                       |
| Increase more than +10%                                                                               |                       |                        |                       |                       | Α                      | Х                     |
| 4) National home sales forecast 2017/2016 Total Hydraulics increase/decrease                          | 5,0                   |                        | <u> </u>              | -5,0                  | 8,0                    | 8,0                   |
| Forecast 2017/2016 <b>mobile</b> applications increase / decrease in %                                | 5,0                   | 7,8                    |                       | 0,0                   | 5,0                    | 9,0                   |
| Forecast 2017/2016 <b>industrial</b> applications increase / decrease in %                            | 5,0                   | .,,,                   |                       | 0,0                   | 9,0                    | 6,0                   |
| 5) When was this sales forecast for 2017/2016 originally published (i.e. first date of publication)?  |                       | June 2017              |                       | July 2017             | July 2017              | July 2017             |
| National Home Orders                                                                                  |                       |                        |                       |                       |                        |                       |
| 1) National home orders Jan-June 2017/Jan-June 2016 recorded trend in %                               | 5,0                   | 14,9                   | 4,2                   | 2,3                   | 7,0                    | 8,0                   |
| 2) National home orders trend ( <b>July-Sept 2017/July-Sept 2016</b> )                                |                       | •                      | •                     |                       |                        |                       |
| Decrease -10% or less                                                                                 |                       |                        |                       |                       |                        |                       |
| Decrease less than -5%                                                                                |                       |                        |                       |                       |                        |                       |
| Decrease less than 0% to -5%                                                                          |                       |                        |                       | X                     |                        |                       |
| Same 0%                                                                                               |                       |                        |                       |                       |                        |                       |
| Increase more than 0% to +5%                                                                          | X                     |                        |                       |                       |                        |                       |
| Increase more than +5% Increase more than +10%                                                        |                       | X                      |                       |                       | Х                      | X                     |
|                                                                                                       |                       |                        |                       | <u> </u>              | 1                      |                       |
| 3) National home orders forecast 2017/2016 increase/decrease in %                                     | 5,0                   | 8,3                    |                       | 2,3                   | 8,5                    | 8,0                   |
| 4) When was this orders forecast for 2017/2016 originally published (i.e. first date of publication)? |                       | June 2017              |                       | July 2017             | July 2017              | July 2017             |
| Customer Industries                                                                                   |                       |                        |                       |                       |                        |                       |
| Economic trends (July-Sept 2017/July-Sept 2016)  Mobile machinery application market                  |                       |                        |                       |                       |                        |                       |
| increase                                                                                              | Х                     | X                      |                       |                       | Х                      | Х                     |
| same                                                                                                  |                       |                        |                       | Х                     |                        |                       |
| decrease                                                                                              |                       |                        |                       |                       |                        |                       |
| Industrial fixed machinery application market                                                         |                       |                        |                       |                       |                        |                       |
| increase                                                                                              | X                     | X                      |                       |                       | Х                      | Х                     |
| same<br>decrease                                                                                      |                       |                        |                       | Х                     |                        |                       |
| Comparability: Considerable Changes?                                                                  |                       |                        | <u> </u>              |                       |                        |                       |
| YES                                                                                                   |                       |                        | T                     |                       |                        |                       |
| NO                                                                                                    | Х                     | Х                      | X                     | Х                     | Х                      | Х                     |
| Exchange Rate                                                                                         |                       |                        |                       | •                     | •                      |                       |
| Comments                                                                                              |                       |                        |                       |                       |                        |                       |
|                                                                                                       |                       |                        |                       |                       |                        |                       |
| 1 Euro = National currency (Euro-reference rate of the European Central Bank: Annual average of 2016) |                       |                        | 9,4689 SEK            | 1,0902 CHF            | 35,661 NTD             | 3,3433 TRY            |

16 of 20 countries

| Country:                                                                                                    |                                                                                         | USA                   |
|-------------------------------------------------------------------------------------------------------------|-----------------------------------------------------------------------------------------|-----------------------|
| Association:                                                                                                | BFPA                                                                                    | NFPA                  |
| National Home Sales (Consumption)                                                                           | Whole national market <sup>1)</sup>                                                     | Whole national market |
| 1) National home sales 2016 in 1.000 national currency                                                      | 615.555 GBP                                                                             | 10.495.942 USD        |
| National home sales 2016 in 1.000 Euro                                                                      | 751.153                                                                                 | 9.482.286             |
| 2) National home sales Jan-June 2017/Jan-June 2016 recorded trend in %                                      | 2,4                                                                                     | 6,2                   |
| 3) National home sales trend (July-Sept 2017/July-Sept 2016)                                                |                                                                                         |                       |
| Decrease -10% or less                                                                                       |                                                                                         |                       |
| Decrease less than -5%                                                                                      |                                                                                         |                       |
| Decrease less than 0% to -5% Same 0%                                                                        |                                                                                         |                       |
| Increase more than 0% to +5%                                                                                |                                                                                         | X                     |
| Increase more than +5%                                                                                      |                                                                                         | ^                     |
| Increase more than +10%                                                                                     | X                                                                                       |                       |
|                                                                                                             |                                                                                         |                       |
| 4) National home sales forecast 2017/2016 Total Hydraulics increase/decrease                                | 1,0                                                                                     | 3,7                   |
| Forecast 2017/2016 <b>mobile</b> applications increase / decrease in %                                      |                                                                                         | 3,7                   |
| Forecast 2017/2016 industrial applications increase / decrease in %                                         |                                                                                         | 3,7                   |
| 5) When was this sales <b>forecast for 2017/2016</b> originally published (i.e. first date of publication)? | October 2016                                                                            | July 2017             |
| National Home Orders                                                                                        |                                                                                         |                       |
| 1) National home orders Jan-June 2017/Jan-June 2016 recorded trend in %                                     | 18,5                                                                                    | 14,4                  |
| 2) National home orders trend (July-Sept 2017/July-Sept 2016)                                               |                                                                                         |                       |
| Decrease -10% or less                                                                                       |                                                                                         |                       |
| Decrease less than -5%                                                                                      |                                                                                         |                       |
| Decrease less than 0% to -5%                                                                                |                                                                                         | Х                     |
| Same 0%                                                                                                     |                                                                                         |                       |
| Increase more than 0% to +5%                                                                                |                                                                                         |                       |
| Increase more than +5%                                                                                      |                                                                                         |                       |
| Increase more than +10%                                                                                     | X                                                                                       |                       |
| 3) National home orders forecast 2017/2016 increase/decrease in %                                           |                                                                                         | 3.7                   |
| 4) When was this orders forecast for 2017/2016 originally published (i.e. first date of publication)?       |                                                                                         | July 2017             |
| Customer Industries                                                                                         |                                                                                         |                       |
| Economic trends (July-Sept 2017/July-Sept 2016)                                                             |                                                                                         |                       |
| Mobile machinery application market                                                                         |                                                                                         |                       |
| increase                                                                                                    | Х                                                                                       | Х                     |
| same                                                                                                        |                                                                                         |                       |
| decrease                                                                                                    |                                                                                         |                       |
| Industrial fixed machinery application market                                                               |                                                                                         |                       |
| increase                                                                                                    | X                                                                                       |                       |
| same                                                                                                        |                                                                                         | Х                     |
| decrease                                                                                                    |                                                                                         |                       |
| Comparability: Considerable Changes?                                                                        |                                                                                         |                       |
| YES                                                                                                         |                                                                                         |                       |
| NO                                                                                                          | X                                                                                       | X                     |
| Exchange Rate                                                                                               | 0016 # 5 # 3                                                                            |                       |
| Comments                                                                                                    | Only for the first question<br>i.e.national home sales<br>consumption.  Estimated data. |                       |
| 1 Euro = National currency (Euro-reference rate of the European Central Bank: Annual average of 2016)       | 0,81948 GBP                                                                             | 1,1069 USD            |
|                                                                                                             | U,01948 GBP                                                                             | 1,1009 030            |