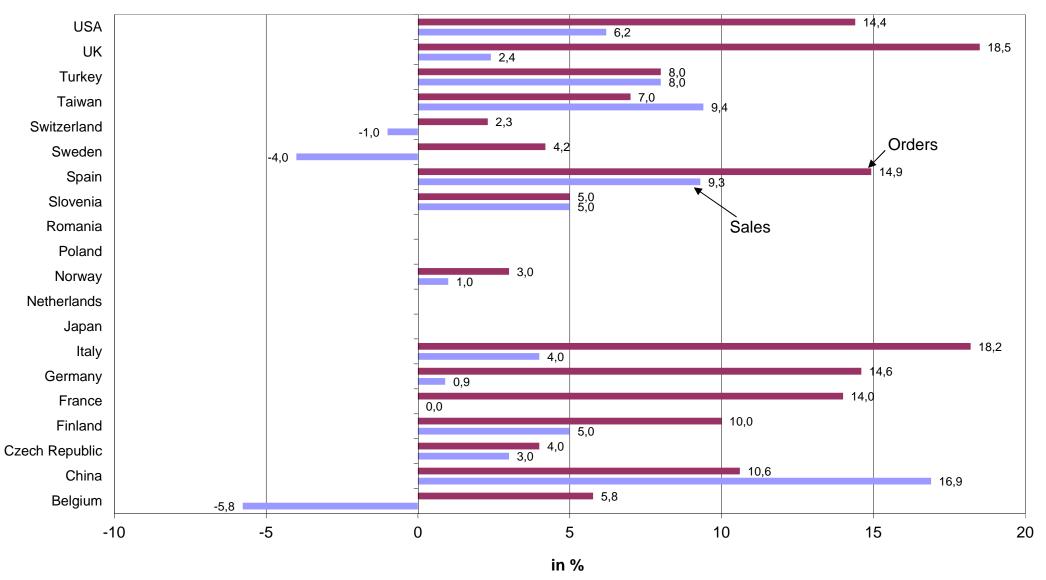

### CETOP/ISC Quarterly Trend survey Hydraulics 1-2 Quarter 2017

16 of 20 countries

| Country:<br>Association:                                                                                     | Belgium<br>INDUMOTION       | China<br>CHPSA        | Czech Republic<br>CAHP | Finland<br>FHPA        | France<br>ARTEMA      | Germany<br>VDMA                     |
|--------------------------------------------------------------------------------------------------------------|-----------------------------|-----------------------|------------------------|------------------------|-----------------------|-------------------------------------|
| National Home Sales (Consumption)                                                                            | Member companies sales 1    | Whole national market | Member companies sales | Member companies sales | Whole national market | Whole national market <sup>1)</sup> |
| 1) National home sales 2016 in 1.000 national currency                                                       |                             | 57.520.000 CNY        | 2.642.000 CZK          |                        |                       |                                     |
| National home sales 2016 in 1.000 Euro                                                                       | 169.554                     | 7.823.509             | 97.729                 | 334.854                | 987.500               | 2.905.000                           |
| 2) National home sales Jan-June 2017/Jan-June 2016 recorded trend in %                                       | -5,8                        | 16,9                  | 3,0                    | 5,0                    | 0,0                   | 0,9                                 |
| 3) National home sales trend (July-Sept 2017/July-Sept 2016)                                                 |                             |                       |                        |                        |                       |                                     |
| Decrease -10% or less                                                                                        |                             |                       |                        |                        |                       |                                     |
| Decrease less than -5%                                                                                       |                             |                       |                        |                        |                       |                                     |
| Decrease less than 0% to -5% Same 0%                                                                         |                             |                       |                        |                        |                       |                                     |
| Increase more than 0% to +5%                                                                                 | X                           |                       | X                      | X                      | X                     |                                     |
| Increase more than +5%                                                                                       | Α                           |                       | Λ                      | Α                      | Α                     | X                                   |
| Increase more than +10%                                                                                      |                             | Х                     |                        |                        |                       |                                     |
| 4) National home sales forecast 2017/2016 Total Hydraulics increase/decrease                                 | 1,1                         | 2,0                   | 4,0                    | 6,0                    | 3,0                   | 6,0                                 |
| Forecast 2017/2016 <b>mobile</b> applications increase / decrease in %                                       | 9,1                         | 1,9                   | 6,0                    | 7,0                    | 3,0                   | 0,0                                 |
| Forecast 2017/2016 industrial applications increase / decrease in %                                          | -0,3                        | 0,1                   | 2,0                    | 5,0                    | 3,0                   |                                     |
| 5) When was this sales forecast for 2017/2016 originally published (i.e. first date of publication)?         |                             | March 2017            | July 2017              | July 2017              | June 2017             | April 2017                          |
| National Home Orders                                                                                         |                             |                       |                        |                        |                       |                                     |
| 1) National home orders Jan-June 2017/Jan-June 2016 recorded trend in %                                      | 5,8                         | 10,6                  | 4,0                    | 10,0                   | 14,0                  | 14,6                                |
| 2) National home orders trend (July-Sept 2017/July-Sept 2016)                                                |                             | •                     | •                      |                        |                       |                                     |
| Decrease -10% or less                                                                                        |                             |                       |                        |                        |                       |                                     |
| Decrease less than -5%                                                                                       | Х                           |                       |                        |                        |                       |                                     |
| Decrease less than 0% to -5%                                                                                 |                             |                       |                        |                        |                       |                                     |
| Same 0%                                                                                                      |                             |                       |                        |                        |                       |                                     |
| Increase more than 0% to +5%                                                                                 |                             |                       | X                      | X                      | X                     |                                     |
| Increase more than +5% Increase more than +10%                                                               |                             | X                     |                        |                        |                       | X                                   |
|                                                                                                              |                             |                       | 1                      | 1                      | 1                     | ^                                   |
| 3) National home orders forecast 2017/2016 increase/decrease in %                                            | 1,3                         | 2,0                   | 5,0                    | 7,0                    | 3,0                   | ,                                   |
| 4) When was this orders <b>forecast for 2017/2016</b> originally published (i.e. first date of publication)? |                             | March 2017            | July 2017              | July 2017              | June 2017             | n/a                                 |
| Customer Industries                                                                                          |                             |                       |                        |                        |                       |                                     |
| Economic trends (July-Sept 2017/July-Sept 2016)                                                              |                             |                       |                        |                        |                       |                                     |
| Mobile machinery application market increase                                                                 | X                           | Х                     | Х                      | Х                      | 1                     |                                     |
| same                                                                                                         | ^                           | ^                     | ^                      | ^                      | X                     | X                                   |
| decrease                                                                                                     |                             |                       |                        |                        |                       |                                     |
| Industrial fixed machinery application market                                                                |                             | -                     | -                      | •                      | •                     | •                                   |
| increase                                                                                                     |                             | X                     |                        |                        |                       | X                                   |
| same                                                                                                         |                             |                       | X                      | Х                      | Х                     |                                     |
| decrease                                                                                                     | X                           |                       |                        |                        |                       |                                     |
| Comparability: Considerable Changes?  YES                                                                    |                             |                       |                        |                        |                       | <u> </u>                            |
| YES NO                                                                                                       | Х                           | X                     | X                      | X                      | X                     | X                                   |
| Exchange Rate                                                                                                | Λ                           | <u> </u>              | · ^                    |                        |                       |                                     |
| Comments                                                                                                     | 1) B will report to 2 and 4 |                       |                        |                        |                       | 1) Forecast refers to               |
|                                                                                                              | quarter                     |                       |                        |                        |                       | domestic + export<br>turnover       |
| 1 Euro = National currency (Euro-reference rate of the European Central Bank: Annual average of 2016)        |                             | 7,3522 CNY            | 27,034 CZK             |                        |                       |                                     |

### CETOP/ISC Quarterly Trend survey Hydraulics 1-2 Quarter 2017

16 of 20 countries

| Country:                                                                                                                                                                              | -                     | Japan                  | Netherlands                  | Norway                 | Poland                 | Romania                |
|---------------------------------------------------------------------------------------------------------------------------------------------------------------------------------------|-----------------------|------------------------|------------------------------|------------------------|------------------------|------------------------|
| Association:                                                                                                                                                                          | ASSOFLUID             | JFPA                   | FEDA                         | HPF                    | Corporation            | FLUIDAS                |
| National Home Sales (Consumption)                                                                                                                                                     | Whole national market | Member companies sales | 1)                           | Member companies sales | Member companies sales | Member companies sales |
| 1) National home sales 2016 in 1.000 national currency                                                                                                                                |                       |                        |                              | 1.500.000 NOK          |                        |                        |
| National home sales 2016 in 1.000 Euro                                                                                                                                                | 1.478.000             |                        |                              | 161.454                |                        |                        |
| 2) National home sales Jan-June 2017/Jan-June 2016 recorded trend in %                                                                                                                | 4,0                   |                        |                              | 1,0                    |                        |                        |
| 3) National home sales trend (July-Sept 2017/July-Sept 2016)                                                                                                                          |                       |                        |                              |                        |                        |                        |
| Decrease -10% or less                                                                                                                                                                 |                       |                        |                              |                        |                        |                        |
| Decrease less than -5% Decrease less than 0% to -5%                                                                                                                                   |                       |                        |                              |                        |                        |                        |
| Same 0%                                                                                                                                                                               |                       |                        |                              |                        |                        |                        |
| Increase more than 0% to +5%                                                                                                                                                          | X                     |                        |                              | X                      |                        |                        |
| Increase more than +5%                                                                                                                                                                |                       |                        |                              |                        |                        |                        |
| Increase more than +10%                                                                                                                                                               |                       |                        |                              |                        |                        |                        |
| 4) National home sales forecast 2017/2016 Total Hydraulics increase/decrease                                                                                                          | 4,0                   |                        |                              | 3,0                    |                        |                        |
| Forecast 2017/2016 <b>mobile</b> applications increase / decrease in %                                                                                                                |                       |                        |                              | 2,0                    |                        |                        |
| Forecast 2017/2016 industrial applications increase / decrease in % 5) When was this sales forecast for 2017/2016 originally published (i.e. first date of publication)?              | April 2017            |                        |                              | 3,0<br>July 2017       |                        |                        |
| , , , , , , , , , , , , , , , , , , ,                                                                                                                                                 | April 2017            |                        |                              | July 2017              |                        |                        |
| National Home Orders  1) National home orders Jan-June 2017/Jan-June 2016 recorded trend in %                                                                                         | 18,2                  |                        |                              | 3,0                    |                        |                        |
|                                                                                                                                                                                       | 10,2                  |                        |                              | 3,0                    |                        |                        |
| 2) National home orders trend (July-Sept 2017/July-Sept 2016)                                                                                                                         |                       | T                      |                              |                        |                        | T                      |
| Decrease -10% or less Decrease less than -5%                                                                                                                                          |                       |                        |                              |                        |                        |                        |
| Decrease less than 0% to -5%                                                                                                                                                          |                       |                        |                              |                        |                        |                        |
| Same 0%                                                                                                                                                                               |                       |                        |                              |                        |                        |                        |
| Increase more than 0% to +5%                                                                                                                                                          |                       |                        |                              | X                      |                        |                        |
| Increase more than +5% Increase more than +10%                                                                                                                                        | X                     |                        |                              |                        |                        |                        |
|                                                                                                                                                                                       | 5.0                   | 1                      |                              | 1.0                    |                        |                        |
| 3) National home orders <b>forecast 2017/2016</b> increase/decrease in % 4) When was this orders <b>forecast for 2017/2016</b> originally published (i.e. first date of publication)? | 5,0<br>April 2017     |                        |                              | 4,0<br>July 2017       |                        |                        |
|                                                                                                                                                                                       | 710111 2017           |                        |                              | Odly 2017              |                        |                        |
| Customer Industries Economic trends (July-Sept 2017/July-Sept 2016)                                                                                                                   |                       |                        |                              |                        |                        |                        |
| Mobile machinery application market                                                                                                                                                   |                       |                        |                              |                        |                        |                        |
| increase                                                                                                                                                                              | Х                     |                        |                              | X                      |                        |                        |
| same                                                                                                                                                                                  |                       |                        |                              |                        |                        |                        |
| decrease                                                                                                                                                                              |                       | 1                      |                              |                        |                        | _                      |
| Industrial fixed machinery application market increase                                                                                                                                | X                     |                        |                              | Х                      |                        |                        |
| same                                                                                                                                                                                  |                       |                        |                              | ^                      |                        |                        |
| decrease                                                                                                                                                                              |                       |                        |                              |                        |                        |                        |
| Comparability: Considerable Changes?                                                                                                                                                  |                       |                        |                              |                        |                        |                        |
| YES                                                                                                                                                                                   |                       |                        |                              |                        |                        |                        |
| NO Exchange Rate                                                                                                                                                                      | X                     |                        |                              | X                      |                        |                        |
| Comments                                                                                                                                                                              |                       |                        | 1) NL will report to 2 and 4 |                        |                        |                        |
|                                                                                                                                                                                       |                       |                        | quarter                      |                        |                        |                        |
| 1 Euro = National currency (Euro-reference rate of the European Central Bank: Annual average of 2016)                                                                                 |                       |                        |                              | 9,2906 NOK             |                        |                        |
| • * *                                                                                                                                                                                 | l .                   | L                      | I.                           | 5,2000 NOIX            |                        |                        |

### CETOP/ISC Quarterly Trend survey Hydraulics 1-2 Quarter 2017

16 of 20 countries

| Country:<br>Association:                                                                              |                       | Spain<br>AIFTOP        | Sweden<br>HPF         | Switzerland<br>GOP    | Taiwan<br>TFPA         | Turkey<br>AKDER       |
|-------------------------------------------------------------------------------------------------------|-----------------------|------------------------|-----------------------|-----------------------|------------------------|-----------------------|
| National Home Sales (Consumption)                                                                     | Whole national market | Member companies sales | Whole national market | Whole national market | Member companies sales | Whole national market |
| 1) National home sales 2016 in 1.000 national currency                                                |                       |                        | 5.213.000 SEK         | 209.484 CHF           | 7.408.490 NTD          | 1.304.050 TRY         |
| National home sales 2016 in 1.000 Euro                                                                | 18.616                | 395.300                | 550.539               | 192.152               | 207.748                | 390.049               |
| 2) National home sales Jan-June 2017/Jan-June 2016 recorded trend in %                                | 5,0                   | 9,3                    | -4,0                  | -1,0                  | 9,4                    | 8,0                   |
| 3) National home sales trend (July-Sept 2017/July-Sept 2016)                                          |                       |                        |                       |                       |                        |                       |
| Decrease -10% or less                                                                                 |                       |                        |                       |                       |                        |                       |
| Decrease less than -5%                                                                                |                       |                        |                       |                       |                        |                       |
| Decrease less than 0% to -5%                                                                          |                       |                        |                       |                       |                        |                       |
| Same 0% Increase more than 0% to +5%                                                                  | X                     |                        |                       | X                     |                        |                       |
| Increase more than +5%                                                                                |                       | X                      |                       | ^                     | X                      |                       |
| Increase more than +10%                                                                               |                       |                        |                       |                       | Α                      | Х                     |
| 4) National home sales forecast 2017/2016 Total Hydraulics increase/decrease                          | 5,0                   |                        | <u> </u>              | -5,0                  | 8,0                    | 8,0                   |
| Forecast 2017/2016 <b>mobile</b> applications increase / decrease in %                                | 5,0                   | 7,8                    |                       | 0,0                   | 5,0                    | 9,0                   |
| Forecast 2017/2016 <b>industrial</b> applications increase / decrease in %                            | 5,0                   | .,,,                   |                       | 0,0                   | 9,0                    | 6,0                   |
| 5) When was this sales forecast for 2017/2016 originally published (i.e. first date of publication)?  |                       | June 2017              |                       | July 2017             | July 2017              | July 2017             |
| National Home Orders                                                                                  |                       |                        |                       |                       |                        |                       |
| 1) National home orders Jan-June 2017/Jan-June 2016 recorded trend in %                               | 5,0                   | 14,9                   | 4,2                   | 2,3                   | 7,0                    | 8,0                   |
| 2) National home orders trend ( <b>July-Sept 2017/July-Sept 2016</b> )                                |                       | •                      | •                     |                       |                        |                       |
| Decrease -10% or less                                                                                 |                       |                        |                       |                       |                        |                       |
| Decrease less than -5%                                                                                |                       |                        |                       |                       |                        |                       |
| Decrease less than 0% to -5%                                                                          |                       |                        |                       | X                     |                        |                       |
| Same 0%                                                                                               |                       |                        |                       |                       |                        |                       |
| Increase more than 0% to +5%                                                                          | X                     |                        |                       |                       |                        |                       |
| Increase more than +5% Increase more than +10%                                                        |                       | X                      |                       |                       | Х                      | X                     |
|                                                                                                       |                       |                        |                       | <u> </u>              | 1                      |                       |
| 3) National home orders forecast 2017/2016 increase/decrease in %                                     | 5,0                   | 8,3                    |                       | 2,3                   | 8,5                    | 8,0                   |
| 4) When was this orders forecast for 2017/2016 originally published (i.e. first date of publication)? |                       | June 2017              |                       | July 2017             | July 2017              | July 2017             |
| Customer Industries                                                                                   |                       |                        |                       |                       |                        |                       |
| Economic trends (July-Sept 2017/July-Sept 2016)  Mobile machinery application market                  |                       |                        |                       |                       |                        |                       |
| increase                                                                                              | Х                     | X                      |                       |                       | Х                      | Х                     |
| same                                                                                                  |                       |                        |                       | Х                     |                        |                       |
| decrease                                                                                              |                       |                        |                       |                       |                        |                       |
| Industrial fixed machinery application market                                                         |                       |                        |                       |                       |                        |                       |
| increase                                                                                              | X                     | X                      |                       |                       | Х                      | Х                     |
| same<br>decrease                                                                                      |                       |                        |                       | Х                     |                        |                       |
| Comparability: Considerable Changes?                                                                  |                       |                        | <u> </u>              |                       |                        |                       |
| YES                                                                                                   |                       |                        | T                     |                       |                        |                       |
| NO                                                                                                    | Х                     | Х                      | X                     | Х                     | Х                      | Х                     |
| Exchange Rate                                                                                         |                       |                        |                       | •                     | •                      |                       |
| Comments                                                                                              |                       |                        |                       |                       |                        |                       |
|                                                                                                       |                       |                        |                       |                       |                        |                       |
| 1 Euro = National currency (Euro-reference rate of the European Central Bank: Annual average of 2016) |                       |                        | 9,4689 SEK            | 1,0902 CHF            | 35,661 NTD             | 3,3433 TRY            |

16 of 20 countries

| Country:                                                                                                    |                                                                                         | USA                   |
|-------------------------------------------------------------------------------------------------------------|-----------------------------------------------------------------------------------------|-----------------------|
| Association:                                                                                                | BFPA                                                                                    | NFPA                  |
| National Home Sales (Consumption)                                                                           | Whole national market <sup>1)</sup>                                                     | Whole national market |
| 1) National home sales 2016 in 1.000 national currency                                                      | 615.555 GBP                                                                             | 10.495.942 USD        |
| National home sales 2016 in 1.000 Euro                                                                      | 751.153                                                                                 | 9.482.286             |
| 2) National home sales Jan-June 2017/Jan-June 2016 recorded trend in %                                      | 2,4                                                                                     | 6,2                   |
| 3) National home sales trend (July-Sept 2017/July-Sept 2016)                                                |                                                                                         |                       |
| Decrease -10% or less                                                                                       |                                                                                         |                       |
| Decrease less than -5%                                                                                      |                                                                                         |                       |
| Decrease less than 0% to -5% Same 0%                                                                        |                                                                                         |                       |
| Increase more than 0% to +5%                                                                                |                                                                                         | X                     |
| Increase more than +5%                                                                                      |                                                                                         | ^                     |
| Increase more than +10%                                                                                     | X                                                                                       |                       |
|                                                                                                             |                                                                                         |                       |
| 4) National home sales forecast 2017/2016 Total Hydraulics increase/decrease                                | 1,0                                                                                     | 3,7                   |
| Forecast 2017/2016 <b>mobile</b> applications increase / decrease in %                                      |                                                                                         | 3,7                   |
| Forecast 2017/2016 industrial applications increase / decrease in %                                         |                                                                                         | 3,7                   |
| 5) When was this sales <b>forecast for 2017/2016</b> originally published (i.e. first date of publication)? | October 2016                                                                            | July 2017             |
| National Home Orders                                                                                        |                                                                                         |                       |
| 1) National home orders Jan-June 2017/Jan-June 2016 recorded trend in %                                     | 18,5                                                                                    | 14,4                  |
| 2) National home orders trend (July-Sept 2017/July-Sept 2016)                                               |                                                                                         |                       |
| Decrease -10% or less                                                                                       |                                                                                         |                       |
| Decrease less than -5%                                                                                      |                                                                                         |                       |
| Decrease less than 0% to -5%                                                                                |                                                                                         | Х                     |
| Same 0%                                                                                                     |                                                                                         |                       |
| Increase more than 0% to +5%                                                                                |                                                                                         |                       |
| Increase more than +5%                                                                                      |                                                                                         |                       |
| Increase more than +10%                                                                                     | X                                                                                       |                       |
| 3) National home orders forecast 2017/2016 increase/decrease in %                                           |                                                                                         | 3.7                   |
| 4) When was this orders forecast for 2017/2016 originally published (i.e. first date of publication)?       |                                                                                         | July 2017             |
| Customer Industries                                                                                         |                                                                                         |                       |
| Economic trends (July-Sept 2017/July-Sept 2016)                                                             |                                                                                         |                       |
| Mobile machinery application market                                                                         |                                                                                         |                       |
| increase                                                                                                    | Х                                                                                       | Х                     |
| same                                                                                                        |                                                                                         |                       |
| decrease                                                                                                    |                                                                                         |                       |
| Industrial fixed machinery application market                                                               |                                                                                         |                       |
| increase                                                                                                    | X                                                                                       |                       |
| same                                                                                                        |                                                                                         | Х                     |
| decrease                                                                                                    |                                                                                         |                       |
| Comparability: Considerable Changes?                                                                        |                                                                                         |                       |
| YES                                                                                                         |                                                                                         |                       |
| NO                                                                                                          | X                                                                                       | X                     |
| Exchange Rate                                                                                               | 0016 # 5 # 3                                                                            |                       |
| Comments                                                                                                    | Only for the first question<br>i.e.national home sales<br>consumption.  Estimated data. |                       |
| 1 Euro = National currency (Euro-reference rate of the European Central Bank: Annual average of 2016)       | 0,81948 GBP                                                                             | 1,1069 USD            |
|                                                                                                             | U,01948 GBP                                                                             | 1,1009 030            |