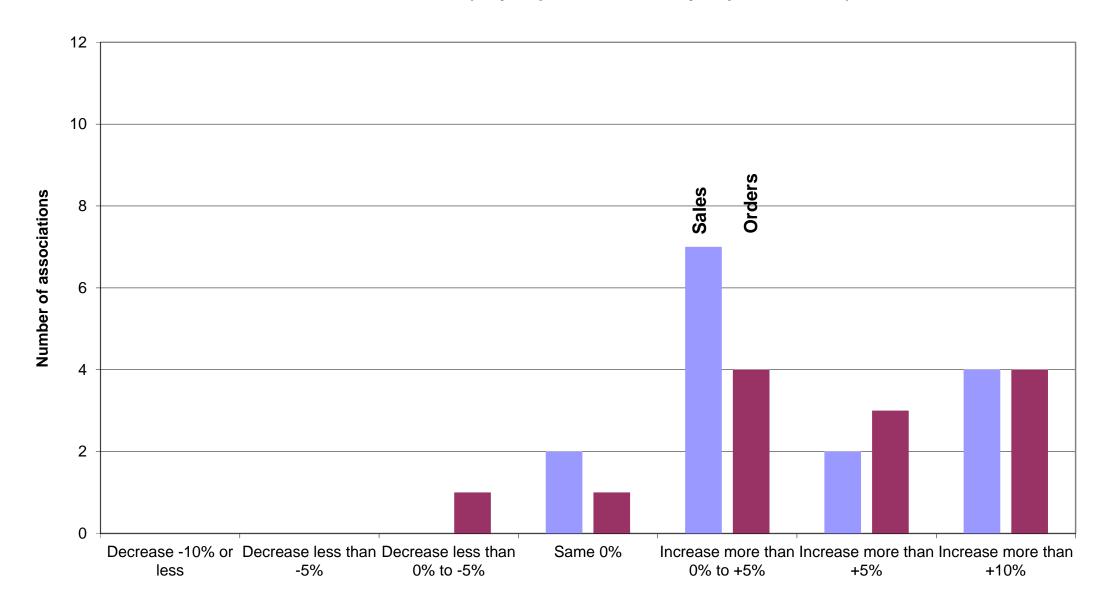

### CETOP/ISC Quarterly Trend survey Hydraulics 1-2 Quarter 2017

16 of 20 countries

| Country:<br>Association:                                                                                     | Belgium<br>INDUMOTION       | China<br>CHPSA        | Czech Republic<br>CAHP | Finland<br>FHPA        | France<br>ARTEMA      | Germany<br>VDMA                     |
|--------------------------------------------------------------------------------------------------------------|-----------------------------|-----------------------|------------------------|------------------------|-----------------------|-------------------------------------|
| National Home Sales (Consumption)                                                                            | Member companies sales 1    | Whole national market | Member companies sales | Member companies sales | Whole national market | Whole national market <sup>1)</sup> |
| 1) National home sales 2016 in 1.000 national currency                                                       |                             | 57.520.000 CNY        | 2.642.000 CZK          |                        |                       |                                     |
| National home sales 2016 in 1.000 Euro                                                                       | 169.554                     | 7.823.509             | 97.729                 | 334.854                | 987.500               | 2.905.000                           |
| 2) National home sales Jan-June 2017/Jan-June 2016 recorded trend in %                                       | -5,8                        | 16,9                  | 3,0                    | 5,0                    | 0,0                   | 0,9                                 |
| 3) National home sales trend (July-Sept 2017/July-Sept 2016)                                                 |                             |                       |                        |                        |                       |                                     |
| Decrease -10% or less                                                                                        |                             |                       |                        |                        |                       |                                     |
| Decrease less than -5%                                                                                       |                             |                       |                        |                        |                       |                                     |
| Decrease less than 0% to -5% Same 0%                                                                         |                             |                       |                        |                        |                       |                                     |
| Increase more than 0% to +5%                                                                                 | X                           |                       | X                      | X                      | X                     |                                     |
| Increase more than +5%                                                                                       | Α                           |                       | Λ                      | Α                      | Α                     | X                                   |
| Increase more than +10%                                                                                      |                             | Х                     |                        |                        |                       |                                     |
| 4) National home sales forecast 2017/2016 Total Hydraulics increase/decrease                                 | 1,1                         | 2,0                   | 4,0                    | 6,0                    | 3,0                   | 6,0                                 |
| Forecast 2017/2016 <b>mobile</b> applications increase / decrease in %                                       | 9,1                         | 1,9                   | 6,0                    | 7,0                    | 3,0                   | 0,0                                 |
| Forecast 2017/2016 industrial applications increase / decrease in %                                          | -0,3                        | 0,1                   | 2,0                    | 5,0                    | 3,0                   |                                     |
| 5) When was this sales forecast for 2017/2016 originally published (i.e. first date of publication)?         |                             | March 2017            | July 2017              | July 2017              | June 2017             | April 2017                          |
| National Home Orders                                                                                         |                             |                       |                        |                        |                       |                                     |
| 1) National home orders Jan-June 2017/Jan-June 2016 recorded trend in %                                      | 5,8                         | 10,6                  | 4,0                    | 10,0                   | 14,0                  | 14,6                                |
| 2) National home orders trend (July-Sept 2017/July-Sept 2016)                                                |                             | •                     | •                      |                        |                       |                                     |
| Decrease -10% or less                                                                                        |                             |                       |                        |                        |                       |                                     |
| Decrease less than -5%                                                                                       | Х                           |                       |                        |                        |                       |                                     |
| Decrease less than 0% to -5%                                                                                 |                             |                       |                        |                        |                       |                                     |
| Same 0%                                                                                                      |                             |                       |                        |                        |                       |                                     |
| Increase more than 0% to +5%                                                                                 |                             |                       | X                      | X                      | X                     |                                     |
| Increase more than +5% Increase more than +10%                                                               |                             | X                     |                        |                        |                       | X                                   |
|                                                                                                              |                             |                       | 1                      | 1                      | 1                     | ^                                   |
| 3) National home orders forecast 2017/2016 increase/decrease in %                                            | 1,3                         | 2,0                   | 5,0                    | 7,0                    | 3,0                   | ,                                   |
| 4) When was this orders <b>forecast for 2017/2016</b> originally published (i.e. first date of publication)? |                             | March 2017            | July 2017              | July 2017              | June 2017             | n/a                                 |
| Customer Industries                                                                                          |                             |                       |                        |                        |                       |                                     |
| Economic trends (July-Sept 2017/July-Sept 2016)                                                              |                             |                       |                        |                        |                       |                                     |
| Mobile machinery application market increase                                                                 | X                           | Х                     | Х                      | Х                      | 1                     |                                     |
| same                                                                                                         | ^                           | ^                     | ^                      | ^                      | X                     | X                                   |
| decrease                                                                                                     |                             |                       |                        |                        |                       |                                     |
| Industrial fixed machinery application market                                                                |                             | -                     | -                      | •                      | •                     | •                                   |
| increase                                                                                                     |                             | X                     |                        |                        |                       | X                                   |
| same                                                                                                         |                             |                       | X                      | Х                      | Х                     |                                     |
| decrease                                                                                                     | X                           |                       |                        |                        |                       |                                     |
| Comparability: Considerable Changes?  YES                                                                    |                             |                       |                        |                        |                       | <u> </u>                            |
| YES NO                                                                                                       | Х                           | X                     | X                      | X                      | X                     | X                                   |
| Exchange Rate                                                                                                | Λ                           | <u> </u>              | · ^                    |                        |                       |                                     |
| Comments                                                                                                     | 1) B will report to 2 and 4 |                       |                        |                        |                       | 1) Forecast refers to               |
|                                                                                                              | quarter                     |                       |                        |                        |                       | domestic + export<br>turnover       |
| 1 Euro = National currency (Euro-reference rate of the European Central Bank: Annual average of 2016)        |                             | 7,3522 CNY            | 27,034 CZK             |                        |                       |                                     |

### CETOP/ISC Quarterly Trend survey Hydraulics 1-2 Quarter 2017

16 of 20 countries

| Country:                                                                                                                                                                              | -                     | Japan                  | Netherlands                  | Norway                 | Poland                 | Romania                |
|---------------------------------------------------------------------------------------------------------------------------------------------------------------------------------------|-----------------------|------------------------|------------------------------|------------------------|------------------------|------------------------|
| Association:                                                                                                                                                                          | ASSOFLUID             | JFPA                   | FEDA                         | HPF                    | Corporation            | FLUIDAS                |
| National Home Sales (Consumption)                                                                                                                                                     | Whole national market | Member companies sales | 1)                           | Member companies sales | Member companies sales | Member companies sales |
| 1) National home sales 2016 in 1.000 national currency                                                                                                                                |                       |                        |                              | 1.500.000 NOK          |                        |                        |
| National home sales 2016 in 1.000 Euro                                                                                                                                                | 1.478.000             |                        |                              | 161.454                |                        |                        |
| 2) National home sales Jan-June 2017/Jan-June 2016 recorded trend in %                                                                                                                | 4,0                   |                        |                              | 1,0                    |                        |                        |
| 3) National home sales trend (July-Sept 2017/July-Sept 2016)                                                                                                                          |                       |                        |                              |                        |                        |                        |
| Decrease -10% or less                                                                                                                                                                 |                       |                        |                              |                        |                        |                        |
| Decrease less than -5% Decrease less than 0% to -5%                                                                                                                                   |                       |                        |                              |                        |                        |                        |
| Same 0%                                                                                                                                                                               |                       |                        |                              |                        |                        |                        |
| Increase more than 0% to +5%                                                                                                                                                          | X                     |                        |                              | X                      |                        |                        |
| Increase more than +5%                                                                                                                                                                |                       |                        |                              |                        |                        |                        |
| Increase more than +10%                                                                                                                                                               |                       |                        |                              |                        |                        |                        |
| 4) National home sales forecast 2017/2016 Total Hydraulics increase/decrease                                                                                                          | 4,0                   |                        |                              | 3,0                    |                        |                        |
| Forecast 2017/2016 <b>mobile</b> applications increase / decrease in %                                                                                                                |                       |                        |                              | 2,0                    |                        |                        |
| Forecast 2017/2016 industrial applications increase / decrease in % 5) When was this sales forecast for 2017/2016 originally published (i.e. first date of publication)?              | April 2017            |                        |                              | 3,0<br>July 2017       |                        |                        |
| , , , , , , , , , , , , , , , , , , ,                                                                                                                                                 | April 2017            |                        |                              | July 2017              |                        |                        |
| National Home Orders  1) National home orders Jan-June 2017/Jan-June 2016 recorded trend in %                                                                                         | 18,2                  |                        |                              | 3,0                    |                        |                        |
|                                                                                                                                                                                       | 10,2                  |                        |                              | 3,0                    |                        |                        |
| 2) National home orders trend (July-Sept 2017/July-Sept 2016)                                                                                                                         |                       | T                      |                              |                        |                        | T                      |
| Decrease -10% or less Decrease less than -5%                                                                                                                                          |                       |                        |                              |                        |                        |                        |
| Decrease less than 0% to -5%                                                                                                                                                          |                       |                        |                              |                        |                        |                        |
| Same 0%                                                                                                                                                                               |                       |                        |                              |                        |                        |                        |
| Increase more than 0% to +5%                                                                                                                                                          |                       |                        |                              | X                      |                        |                        |
| Increase more than +5% Increase more than +10%                                                                                                                                        | X                     |                        |                              |                        |                        |                        |
|                                                                                                                                                                                       | 5.0                   | 1                      |                              | 1.0                    |                        |                        |
| 3) National home orders <b>forecast 2017/2016</b> increase/decrease in % 4) When was this orders <b>forecast for 2017/2016</b> originally published (i.e. first date of publication)? | 5,0<br>April 2017     |                        |                              | 4,0<br>July 2017       |                        |                        |
|                                                                                                                                                                                       | 710111 2017           |                        |                              | Odly 2017              |                        |                        |
| Customer Industries Economic trends (July-Sept 2017/July-Sept 2016)                                                                                                                   |                       |                        |                              |                        |                        |                        |
| Mobile machinery application market                                                                                                                                                   |                       |                        |                              |                        |                        |                        |
| increase                                                                                                                                                                              | Х                     |                        |                              | X                      |                        |                        |
| same                                                                                                                                                                                  |                       |                        |                              |                        |                        |                        |
| decrease                                                                                                                                                                              |                       | 1                      |                              |                        |                        | _                      |
| Industrial fixed machinery application market increase                                                                                                                                | X                     |                        |                              | Х                      |                        |                        |
| same                                                                                                                                                                                  |                       |                        |                              | ^                      |                        |                        |
| decrease                                                                                                                                                                              |                       |                        |                              |                        |                        |                        |
| Comparability: Considerable Changes?                                                                                                                                                  |                       |                        |                              |                        |                        |                        |
| YES                                                                                                                                                                                   |                       |                        |                              |                        |                        |                        |
| NO Exchange Rate                                                                                                                                                                      | X                     |                        |                              | X                      |                        |                        |
| Comments                                                                                                                                                                              |                       |                        | 1) NL will report to 2 and 4 |                        |                        |                        |
|                                                                                                                                                                                       |                       |                        | quarter                      |                        |                        |                        |
| 1 Euro = National currency (Euro-reference rate of the European Central Bank: Annual average of 2016)                                                                                 |                       |                        |                              | 9,2906 NOK             |                        |                        |
| • * *                                                                                                                                                                                 | l .                   | L                      | I.                           | 5,2000 NOIX            |                        |                        |

### CETOP/ISC Quarterly Trend survey Hydraulics 1-2 Quarter 2017

16 of 20 countries

| Country:<br>Association:                                                                              |                       | Spain<br>AIFTOP        | Sweden<br>HPF         | Switzerland<br>GOP    | Taiwan<br>TFPA         | Turkey<br>AKDER       |
|-------------------------------------------------------------------------------------------------------|-----------------------|------------------------|-----------------------|-----------------------|------------------------|-----------------------|
| National Home Sales (Consumption)                                                                     | Whole national market | Member companies sales | Whole national market | Whole national market | Member companies sales | Whole national market |
| 1) National home sales 2016 in 1.000 national currency                                                |                       |                        | 5.213.000 SEK         | 209.484 CHF           | 7.408.490 NTD          | 1.304.050 TRY         |
| National home sales 2016 in 1.000 Euro                                                                | 18.616                | 395.300                | 550.539               | 192.152               | 207.748                | 390.049               |
| 2) National home sales Jan-June 2017/Jan-June 2016 recorded trend in %                                | 5,0                   | 9,3                    | -4,0                  | -1,0                  | 9,4                    | 8,0                   |
| 3) National home sales trend (July-Sept 2017/July-Sept 2016)                                          |                       |                        |                       |                       |                        |                       |
| Decrease -10% or less                                                                                 |                       |                        |                       |                       |                        |                       |
| Decrease less than -5%                                                                                |                       |                        |                       |                       |                        |                       |
| Decrease less than 0% to -5%                                                                          |                       |                        |                       |                       |                        |                       |
| Same 0% Increase more than 0% to +5%                                                                  | X                     |                        |                       | X                     |                        |                       |
| Increase more than +5%                                                                                |                       | X                      |                       | ^                     | X                      |                       |
| Increase more than +10%                                                                               |                       |                        |                       |                       | Α                      | Х                     |
| 4) National home sales forecast 2017/2016 Total Hydraulics increase/decrease                          | 5,0                   |                        | <u> </u>              | -5,0                  | 8,0                    | 8,0                   |
| Forecast 2017/2016 <b>mobile</b> applications increase / decrease in %                                | 5,0                   | 7,8                    |                       | 0,0                   | 5,0                    | 9,0                   |
| Forecast 2017/2016 <b>industrial</b> applications increase / decrease in %                            | 5,0                   | .,,,                   |                       | 0,0                   | 9,0                    | 6,0                   |
| 5) When was this sales forecast for 2017/2016 originally published (i.e. first date of publication)?  |                       | June 2017              |                       | July 2017             | July 2017              | July 2017             |
| National Home Orders                                                                                  |                       |                        |                       |                       |                        |                       |
| 1) National home orders Jan-June 2017/Jan-June 2016 recorded trend in %                               | 5,0                   | 14,9                   | 4,2                   | 2,3                   | 7,0                    | 8,0                   |
| 2) National home orders trend ( <b>July-Sept 2017/July-Sept 2016</b> )                                |                       | •                      | •                     |                       |                        |                       |
| Decrease -10% or less                                                                                 |                       |                        |                       |                       |                        |                       |
| Decrease less than -5%                                                                                |                       |                        |                       |                       |                        |                       |
| Decrease less than 0% to -5%                                                                          |                       |                        |                       | X                     |                        |                       |
| Same 0%                                                                                               |                       |                        |                       |                       |                        |                       |
| Increase more than 0% to +5%                                                                          | X                     |                        |                       |                       |                        |                       |
| Increase more than +5% Increase more than +10%                                                        |                       | X                      |                       |                       | Х                      | X                     |
|                                                                                                       |                       |                        |                       | <u> </u>              | 1                      |                       |
| 3) National home orders forecast 2017/2016 increase/decrease in %                                     | 5,0                   | 8,3                    |                       | 2,3                   | 8,5                    | 8,0                   |
| 4) When was this orders forecast for 2017/2016 originally published (i.e. first date of publication)? |                       | June 2017              |                       | July 2017             | July 2017              | July 2017             |
| Customer Industries                                                                                   |                       |                        |                       |                       |                        |                       |
| Economic trends (July-Sept 2017/July-Sept 2016)  Mobile machinery application market                  |                       |                        |                       |                       |                        |                       |
| increase                                                                                              | Х                     | X                      |                       |                       | Х                      | Х                     |
| same                                                                                                  |                       |                        |                       | Х                     |                        |                       |
| decrease                                                                                              |                       |                        |                       |                       |                        |                       |
| Industrial fixed machinery application market                                                         |                       |                        |                       |                       |                        |                       |
| increase                                                                                              | X                     | X                      |                       |                       | Х                      | Х                     |
| same<br>decrease                                                                                      |                       |                        |                       | Х                     |                        |                       |
| Comparability: Considerable Changes?                                                                  |                       |                        | <u> </u>              |                       |                        |                       |
| YES                                                                                                   |                       |                        | T                     |                       |                        |                       |
| NO                                                                                                    | Х                     | Х                      | X                     | Х                     | Х                      | Х                     |
| Exchange Rate                                                                                         |                       |                        |                       | •                     | •                      |                       |
| Comments                                                                                              |                       |                        |                       |                       |                        |                       |
|                                                                                                       |                       |                        |                       |                       |                        |                       |
| 1 Euro = National currency (Euro-reference rate of the European Central Bank: Annual average of 2016) |                       |                        | 9,4689 SEK            | 1,0902 CHF            | 35,661 NTD             | 3,3433 TRY            |

16 of 20 countries

| Country:                                                                                                    |                                                                                         | USA                   |
|-------------------------------------------------------------------------------------------------------------|-----------------------------------------------------------------------------------------|-----------------------|
| Association:                                                                                                | BFPA                                                                                    | NFPA                  |
| National Home Sales (Consumption)                                                                           | Whole national market <sup>1)</sup>                                                     | Whole national market |
| 1) National home sales 2016 in 1.000 national currency                                                      | 615.555 GBP                                                                             | 10.495.942 USD        |
| National home sales 2016 in 1.000 Euro                                                                      | 751.153                                                                                 | 9.482.286             |
| 2) National home sales Jan-June 2017/Jan-June 2016 recorded trend in %                                      | 2,4                                                                                     | 6,2                   |
| 3) National home sales trend (July-Sept 2017/July-Sept 2016)                                                |                                                                                         |                       |
| Decrease -10% or less                                                                                       |                                                                                         |                       |
| Decrease less than -5%                                                                                      |                                                                                         |                       |
| Decrease less than 0% to -5% Same 0%                                                                        |                                                                                         |                       |
| Increase more than 0% to +5%                                                                                |                                                                                         | X                     |
| Increase more than +5%                                                                                      |                                                                                         | ^                     |
| Increase more than +10%                                                                                     | X                                                                                       |                       |
|                                                                                                             |                                                                                         |                       |
| 4) National home sales forecast 2017/2016 Total Hydraulics increase/decrease                                | 1,0                                                                                     | 3,7                   |
| Forecast 2017/2016 <b>mobile</b> applications increase / decrease in %                                      |                                                                                         | 3,7                   |
| Forecast 2017/2016 industrial applications increase / decrease in %                                         |                                                                                         | 3,7                   |
| 5) When was this sales <b>forecast for 2017/2016</b> originally published (i.e. first date of publication)? | October 2016                                                                            | July 2017             |
| National Home Orders                                                                                        |                                                                                         |                       |
| 1) National home orders Jan-June 2017/Jan-June 2016 recorded trend in %                                     | 18,5                                                                                    | 14,4                  |
| 2) National home orders trend (July-Sept 2017/July-Sept 2016)                                               |                                                                                         |                       |
| Decrease -10% or less                                                                                       |                                                                                         |                       |
| Decrease less than -5%                                                                                      |                                                                                         |                       |
| Decrease less than 0% to -5%                                                                                |                                                                                         | Х                     |
| Same 0%                                                                                                     |                                                                                         |                       |
| Increase more than 0% to +5%                                                                                |                                                                                         |                       |
| Increase more than +5%                                                                                      |                                                                                         |                       |
| Increase more than +10%                                                                                     | X                                                                                       |                       |
| 3) National home orders forecast 2017/2016 increase/decrease in %                                           |                                                                                         | 3.7                   |
| 4) When was this orders forecast for 2017/2016 originally published (i.e. first date of publication)?       |                                                                                         | July 2017             |
| Customer Industries                                                                                         |                                                                                         |                       |
| Economic trends (July-Sept 2017/July-Sept 2016)                                                             |                                                                                         |                       |
| Mobile machinery application market                                                                         |                                                                                         |                       |
| increase                                                                                                    | Х                                                                                       | Х                     |
| same                                                                                                        |                                                                                         |                       |
| decrease                                                                                                    |                                                                                         |                       |
| Industrial fixed machinery application market                                                               |                                                                                         |                       |
| increase                                                                                                    | X                                                                                       |                       |
| same                                                                                                        |                                                                                         | Х                     |
| decrease                                                                                                    |                                                                                         |                       |
| Comparability: Considerable Changes?                                                                        |                                                                                         |                       |
| YES                                                                                                         |                                                                                         |                       |
| NO                                                                                                          | X                                                                                       | X                     |
| Exchange Rate                                                                                               | 0016 # 5 # 3                                                                            |                       |
| Comments                                                                                                    | Only for the first question<br>i.e.national home sales<br>consumption.  Estimated data. |                       |
| 1 Euro = National currency (Euro-reference rate of the European Central Bank: Annual average of 2016)       | 0,81948 GBP                                                                             | 1,1069 USD            |
|                                                                                                             | U,01948 GBP                                                                             | 1,1009 030            |