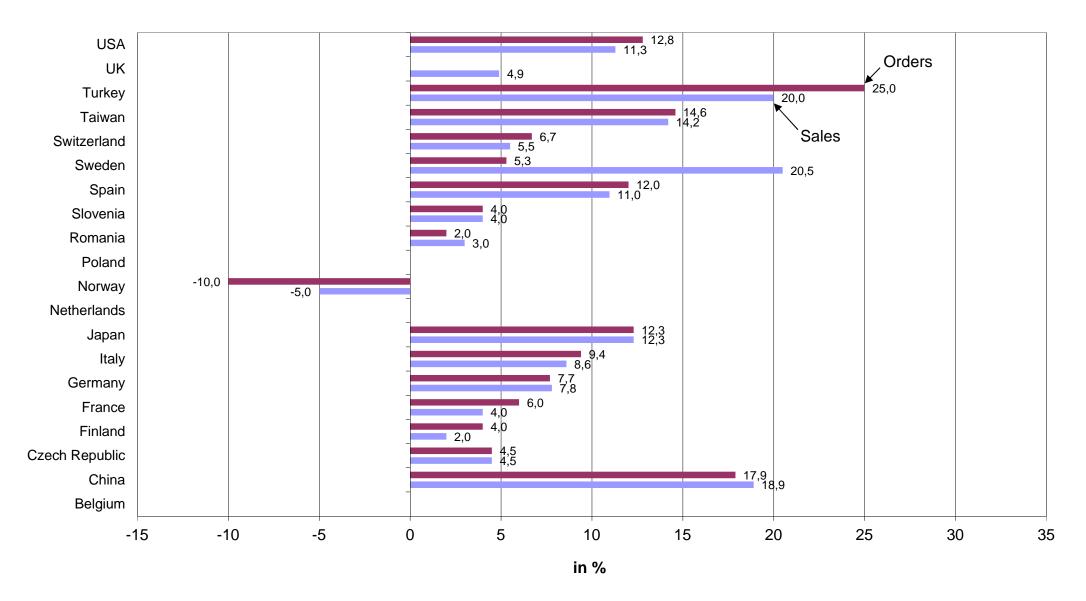

#### CETOP/ISC Quarterly Trend survey Hydraulics 1-3 Quarter 2017, updated

17 of 20 countries

| Country: Association:                                                                                        | Belgium<br>FIMOP                 | China<br>CHPSA        | Czech Republic<br>CAHP | Finland<br>FHPA        | France<br>ARTEMA      | Germany<br>VDMA                               |
|--------------------------------------------------------------------------------------------------------------|----------------------------------|-----------------------|------------------------|------------------------|-----------------------|-----------------------------------------------|
| National Home Sales (Consumption)                                                                            | 1)                               | Whole national market | Member companies sales | Member companies sales | Whole national market | Whole national market <sup>1)</sup>           |
| 1) National home sales 2016 in 1.000 national currency                                                       |                                  | 57.520.000 CNY        | 2.642.000 CZK          |                        |                       |                                               |
| National home sales 2016 in 1.000 Euro                                                                       |                                  | 7.823.509             | 97.729                 | 335.000                | 987.500               | 2.905.000                                     |
| 2) National home sales Jan-Sept 2017/Jan-Sept 2016 recorded trend in %                                       |                                  | 17,9                  | 4,0                    | 8,1                    | 3,0                   | 3,4                                           |
| 3) National home sales trend (Oct-Dec 2017/Oct-Dec 2016)                                                     |                                  |                       |                        |                        |                       |                                               |
| Decrease -10% or less Decrease less than -5% Decrease less than 0% to -5% Same 0%                            |                                  |                       | V                      |                        |                       | V                                             |
| Increase more than 0% to +5% Increase more than +5%                                                          | P                                | X                     | X                      | Х                      | X                     | Х                                             |
| Increase more than +5% Increase more than +10%                                                               |                                  | ^                     |                        | ^                      |                       |                                               |
| 4) National home sales <b>forecast 2017/2016</b> Total Hydraulics increase/decrease                          |                                  | 2,0                   | 4,5                    | 8,0                    | 3,0                   | 8,0                                           |
| Forecast 2017/2016 mobile applications increase / decrease in %                                              |                                  | 1,9                   | 6,5                    | 8,0                    | 3,0                   |                                               |
| Forecast 2017/2016 industrial applications increase / decrease in %                                          |                                  | 0,1                   | 2,5                    | 9,0                    | 2,0                   |                                               |
| 5) When was this sales <b>forecast for 2017/2016</b> originally published (i.e. first date of publication)?  |                                  | March 2017            | October 2017           | October 2017           | October 2017          | September 2017                                |
| 6. National home sales forecast 2018/2017 (Total Hydraulics) increase / decrease in %                        |                                  |                       | 5,0                    | 5,0                    |                       | 4,0                                           |
| 7. When was this sales <b>forecast for 2018/2017</b> originally published (i.e. first date of publication)?  |                                  | n/a                   | October 2017           | October 2017           | n/a                   | September 2017                                |
| National Home Orders  1) National home orders Jan-Sept 2017/Jan-Sept 2016 recorded trend in %                |                                  | 12,2                  | 4,5                    | 10,0                   | 15,0                  | 17,6                                          |
| 2) National home orders trend (Oct-Dec 2017/Oct-Dec 2016)                                                    |                                  |                       |                        |                        |                       |                                               |
| Decrease -10% or less                                                                                        | 3                                |                       |                        |                        |                       |                                               |
| Decrease less than -5%                                                                                       |                                  |                       |                        |                        |                       |                                               |
| Decrease less than 0% to -5%                                                                                 |                                  |                       |                        |                        |                       |                                               |
| Same 0% Increase more than 0% to +5%                                                                         |                                  |                       | X                      |                        | X                     |                                               |
| Increase more than +5%                                                                                       |                                  | X                     | ^                      | X                      | ^                     |                                               |
| Increase more than +10%                                                                                      |                                  |                       |                        |                        |                       | X                                             |
| 3) National home orders forecast 2017/2016 increase/decrease in %                                            |                                  | 2,0                   | 5,0                    | 10,0                   | 3,0                   |                                               |
| 4) When was this orders <b>forecast for 2017/2016</b> originally published (i.e. first date of publication)? |                                  | March 2017            | October 2017           | October 2017           | October 2017          | n/a                                           |
| 6. National home orders forecast 2018/2017 (Total Hydraulics) increase / decrease in %                       |                                  |                       | 5,0                    | 5,0                    |                       |                                               |
| 7. When was this orders <b>forecast for 2018/2017</b> originally published (i.e. first date of publication)? |                                  | n/a                   | October 2017           | October 2017           | n/a                   | n/a                                           |
| Customer Industries Economic trends (Oct-Dec 2017/Oct-Dec 2016) Mobile machinery application market          |                                  |                       |                        |                        |                       |                                               |
| increase                                                                                                     |                                  | X                     | X                      | X                      |                       | X                                             |
| same                                                                                                         |                                  |                       |                        |                        | X                     |                                               |
| decrease                                                                                                     |                                  |                       |                        |                        |                       |                                               |
| Industrial fixed machinery application market                                                                |                                  | 1                     | 1                      |                        | T                     |                                               |
| increase                                                                                                     | <u> </u>                         | X                     |                        | X                      | V                     | X                                             |
| same<br>decrease                                                                                             | <u></u>                          |                       | X                      |                        | Х                     |                                               |
| Comparability: Considerable Changes?                                                                         |                                  |                       |                        |                        |                       |                                               |
| YES                                                                                                          | 3                                |                       |                        |                        |                       |                                               |
| NC                                                                                                           |                                  | Х                     | X                      | Х                      | Х                     | Х                                             |
| Exchange Rate                                                                                                |                                  |                       |                        |                        |                       |                                               |
| Comments                                                                                                     | B will report to 2 and 4 quarter |                       |                        |                        |                       | Forecast refers to domestic + export turnover |
| 1 Euro = National currency (Euro-reference rate of the European Central Bank: Annual average of 2016)        |                                  | 7,3522 CNY            | 27,034 CZK             |                        |                       |                                               |
| CETOD Foonemies Constant                                                                                     | 1 of 1 / I hadron                |                       |                        | I                      | I                     | 12 December 201                               |

#### CETOP/ISC Quarterly Trend survey Hydraulics 1-3 Quarter 2017, updated

17 of 20 countries

| Country:                                                                                                                           |                       | Japan                         | Netherlands                  | Norway                 | Poland      | Romania                               |
|------------------------------------------------------------------------------------------------------------------------------------|-----------------------|-------------------------------|------------------------------|------------------------|-------------|---------------------------------------|
| Association:                                                                                                                       | ASSOFLUID             | JFPA                          | FEDA                         | HPF                    | Corporation | FLUIDAS                               |
| National Home Sales (Consumption)                                                                                                  | Whole national market | Member companies sales        | 1)                           | Member companies sales | 1           | Member companies sales                |
| 1) National home sales 2016 in 1.000 national currency                                                                             |                       | 218.700.000 JPY <sup>1)</sup> |                              | 1.500.000 NOK          |             | 102.710 RON                           |
| National home sales 2016 in 1.000 Euro                                                                                             | 1.478.000             | 1.819.468                     |                              | 161.454                |             | 22.873                                |
| 2) National home sales Jan-Sept 2017/Jan-Sept 2016 recorded trend in %                                                             | 7,2                   | 5,4                           |                              | 1,0                    |             | 3,0                                   |
| 3) National home sales trend (Oct-Dec 2017/Oct-Dec 2016)                                                                           |                       |                               |                              |                        |             |                                       |
| Decrease -10% or less                                                                                                              | 3                     |                               |                              |                        |             |                                       |
| Decrease less than -5%                                                                                                             | )                     |                               |                              |                        |             |                                       |
| Decrease less than 0% to -5% Same 0%                                                                                               | )                     |                               |                              |                        |             |                                       |
| Increase more than 0% to +5%                                                                                                       | X                     |                               |                              | X                      |             | X                                     |
| Increase more than +5%                                                                                                             |                       |                               |                              |                        |             | , , , , , , , , , , , , , , , , , , , |
| Increase more than +10%                                                                                                            |                       |                               |                              |                        |             |                                       |
| 4) National home sales <b>forecast 2017/2016</b> Total Hydraulics increase/decrease                                                | 6,0                   | 6,4                           |                              | 3,0                    |             | 3.0                                   |
| Forecast 2017/2016 <b>mobile</b> applications increase / decrease in %                                                             |                       | -, .                          |                              | 2,0                    |             | 3,0                                   |
| Forecast 2017/2016 industrial applications increase / decrease in %                                                                |                       |                               |                              | 3,0                    |             | 3,0                                   |
| 5) When was this sales <b>forecast for 2017/2016</b> originally published (i.e. first date of publication)?                        | October 2017          | October 2017                  |                              | November 2017          |             | November 2017                         |
| 6. National home sales forecast 2018/2017 (Total Hydraulics) increase / decrease in %                                              |                       |                               |                              | 2,0                    |             | 2,0                                   |
| 7. When was this sales <b>forecast for 2018/2017</b> originally published (i.e. first date of publication)?                        | n/a                   | n/a                           |                              | November 2017          |             | November 2017                         |
| National Home Orders                                                                                                               |                       |                               |                              | 1                      |             | 1                                     |
| 1) National home orders Jan-Sept 2017/Jan-Sept 2016 recorded trend in %                                                            | 25,2                  | 5,4                           |                              | 4,0                    |             | 2,0                                   |
| 2) National home orders trend (Oct-Dec 2017/Oct-Dec 2016)                                                                          |                       |                               |                              |                        |             |                                       |
| Decrease -10% or less                                                                                                              | 3                     |                               |                              |                        |             |                                       |
| Decrease less than -5%                                                                                                             | )                     |                               |                              |                        |             |                                       |
| Decrease less than 0% to -5% Same 0%                                                                                               | )                     |                               |                              |                        |             |                                       |
| Increase more than 0% to +5%                                                                                                       |                       |                               |                              | X                      |             | X                                     |
| Increase more than +5%                                                                                                             | X                     |                               |                              |                        |             |                                       |
| Increase more than +10%                                                                                                            |                       |                               |                              |                        |             |                                       |
| 3) National home orders <b>forecast 2017/2016</b> increase/decrease in %                                                           | 15,0                  | 6,4                           |                              | 2,0                    |             | 2,0                                   |
| 4) When was this orders forecast for 2017/2016 originally published (i.e. first date of publication)?                              | October 2017          | October 2017                  |                              | November 2017          |             | November 2017                         |
| 6. National home orders <b>forecast 2018/2017</b> (Total Hydraulics) increase / decrease in %                                      |                       |                               |                              | 2,0                    |             | 3,0                                   |
| 7. When was this orders forecast for 2018/2017 originally published (i.e. first date of publication)?                              | n/a                   | n/a                           |                              | November 2017          |             | November 2017                         |
| Customer Industries                                                                                                                |                       |                               |                              |                        |             |                                       |
| Economic trends (Oct-Dec 2017/Oct-Dec 2016)                                                                                        |                       |                               |                              |                        |             |                                       |
| Mobile machinery application market                                                                                                |                       | Г                             | 1                            | T                      |             | <del></del>                           |
| increase same                                                                                                                      | X                     |                               |                              | X                      |             | X                                     |
| decrease                                                                                                                           | ^                     |                               |                              | ^                      |             | ^                                     |
| Industrial fixed machinery application market                                                                                      |                       | ı                             | 1                            | 1                      | 1           | 1                                     |
| increase                                                                                                                           |                       |                               |                              | X                      |             |                                       |
| same                                                                                                                               | X                     |                               |                              |                        |             | X                                     |
| decrease                                                                                                                           |                       |                               |                              |                        |             |                                       |
| Comparability: Considerable Changes?                                                                                               |                       |                               |                              | T                      |             | T                                     |
| YES NO                                                                                                                             |                       | X                             |                              | X                      |             | X                                     |
| Exchange Rate                                                                                                                      | ^                     | ^                             | ļ                            | ^                      |             | ^                                     |
| Comments                                                                                                                           |                       | 1) National home sales 2016   | 1) NL will report to 2 and 4 |                        |             |                                       |
|                                                                                                                                    |                       | revised.                      | quarter                      |                        |             |                                       |
| 4 Euro Notice of autonomy (Euro reference rate of the Europe - Control David Annual Annual - Control                               |                       |                               |                              |                        |             |                                       |
| 1 Euro = National currency (Euro-reference rate of the European Central Bank: Annual average of 2016)  CETOP Economics Secretariat | 2 of 4 (Hydrau        | 120,2 JPY                     |                              | 9,2906 NOK             |             | 4,4904 RON                            |

#### CETOP/ISC Quarterly Trend survey Hydraulics 1-3 Quarter 2017, updated

17 of 20 countries

| Country:<br>Association:                                                                                     |                       | Spain<br>AIFTOP                               | Sweden<br>HPF                          | Switzerland<br>GOP                | Taiwan<br>TFPA                          | Turkey<br>AKDER                        |
|--------------------------------------------------------------------------------------------------------------|-----------------------|-----------------------------------------------|----------------------------------------|-----------------------------------|-----------------------------------------|----------------------------------------|
| National Home Sales (Consumption)                                                                            |                       |                                               |                                        |                                   | <u> </u>                                |                                        |
| 1) National home sales 2016 in 1.000 national currency                                                       | Whole national market | Member companies sales                        | Whole national market<br>5.213.000 SEK | Whole national market 209.484 CHF | Member companies sales<br>7.408.490 NTD | Whole national market<br>1.304.050 TRY |
| National home sales 2016 in 1.000 national currency  National home sales 2016 in 1.000 Euro                  | 18.616                | 395.300                                       | 5.213.000 SEK<br>550.539               | 192.152                           | 207.748                                 | 390.049                                |
|                                                                                                              |                       |                                               |                                        |                                   |                                         |                                        |
| 2) National home sales Jan-Sept 2017/Jan-Sept 2016 recorded trend in %                                       | 4,0                   | 6,8                                           | 0,8                                    | -0,1                              | 9,6                                     | 25,0                                   |
| 3) National home sales trend (Oct-Dec 2017/Oct-Dec 2016)  Decrease -10% or less                              |                       | 1                                             | 1                                      | 1                                 |                                         |                                        |
| Decrease less than -5%                                                                                       |                       |                                               |                                        |                                   |                                         |                                        |
| Decrease less than 0% to -5%                                                                                 |                       |                                               |                                        |                                   |                                         |                                        |
| Same 0%                                                                                                      |                       |                                               |                                        |                                   |                                         |                                        |
| Increase more than 0% to +5%                                                                                 | Х                     | X                                             |                                        | X                                 |                                         |                                        |
| Increase more than +5%                                                                                       |                       |                                               |                                        |                                   | X                                       |                                        |
| Increase more than +10%                                                                                      |                       |                                               |                                        |                                   |                                         | X                                      |
| 4) National home sales forecast 2017/2016 Total Hydraulics increase/decrease                                 | 4,0                   | 4,5                                           |                                        | 1,7                               | 9,0                                     | 25,0                                   |
| Forecast 2017/2016 <b>mobile</b> applications increase / decrease in %                                       | 4,0                   |                                               | 1                                      |                                   | 5,0                                     | 35,0                                   |
| Forecast 2017/2016 industrial applications increase / decrease in %                                          | 4,0                   | November 2017                                 | n/o                                    | October 2017                      | 10,0                                    | 18,0<br>October 2017                   |
| 5) When was this sales <b>forecast for 2017/2016</b> originally published (i.e. first date of publication)?  |                       | November 2017                                 | n/a                                    | October 2017                      | November 2017                           | October 2017                           |
| 6. National home sales <b>forecast 2018/2017</b> (Total Hydraulics) increase / decrease in %                 | 3,0                   | 2,1                                           | ,                                      | 1,4                               | 10,0                                    | 25,0                                   |
| 7. When was this sales <b>forecast for 2018/2017</b> originally published (i.e. first date of publication)?  |                       | November 2017                                 | n/a                                    | October 2017                      | November 2017                           | October 2017                           |
| National Home Orders                                                                                         | 4,0                   | 3,9                                           | 4,7                                    | 2,6                               | 7.6                                     | 30,0                                   |
| 1) National home orders <b>Jan-Sept 2017/Jan-Sept 2016</b> recorded trend in %                               | 4,0                   | 3,9                                           | 4,7                                    | 2,0                               | 7,0                                     | 30,0                                   |
| 2) National home orders trend (Oct-Dec 2017/Oct-Dec 2016)                                                    |                       | 1                                             | T                                      | 1                                 | ı                                       |                                        |
| Decrease -10% or less                                                                                        |                       |                                               |                                        |                                   |                                         |                                        |
| Decrease less than -5%<br>Decrease less than 0% to -5%                                                       |                       |                                               |                                        |                                   |                                         |                                        |
| Same 0%                                                                                                      |                       |                                               |                                        |                                   |                                         |                                        |
| Increase more than 0% to +5%                                                                                 | X                     | Х                                             |                                        | Х                                 |                                         |                                        |
| Increase more than +5%                                                                                       |                       |                                               |                                        |                                   | X                                       |                                        |
| Increase more than +10%                                                                                      |                       |                                               |                                        |                                   |                                         | X                                      |
| 3) National home orders forecast 2017/2016 increase/decrease in %                                            | 4,0                   | 3,1                                           |                                        | 2,5                               | 8,5                                     | 30,0                                   |
| 4) When was this orders <b>forecast for 2017/2016</b> originally published (i.e. first date of publication)? |                       | November 2017                                 | n/a                                    | October 2017                      | November 2017                           | October 2017                           |
| 6. National home orders forecast 2018/2017 (Total Hydraulics) increase / decrease in %                       | 3,0                   | 2,2                                           |                                        | 1,9                               | 9,0                                     | 20,0                                   |
| 7. When was this orders forecast for 2018/2017 originally published (i.e. first date of publication)?        |                       | November 2017                                 | n/a                                    | October 2017                      | November 2017                           | October 2017                           |
| Customer Industries                                                                                          |                       |                                               |                                        |                                   |                                         |                                        |
| Economic trends (Oct-Dec 2017/Oct-Dec 2016)                                                                  |                       |                                               |                                        |                                   |                                         |                                        |
| Mobile machinery application market                                                                          | V                     | 1                                             | 1                                      | 1                                 | T v                                     | V                                      |
| increase<br>same                                                                                             | Х                     | X                                             |                                        | X                                 | X                                       | Х                                      |
| decrease                                                                                                     |                       | Α                                             |                                        | Α                                 |                                         |                                        |
| Industrial fixed machinery application market                                                                |                       | 1                                             | 1                                      | 1                                 | 1                                       |                                        |
| increase                                                                                                     | Х                     |                                               |                                        |                                   | X                                       | X                                      |
| same                                                                                                         |                       | Х                                             |                                        | Х                                 |                                         |                                        |
| decrease                                                                                                     |                       |                                               |                                        |                                   |                                         |                                        |
| Comparability: Considerable Changes?                                                                         |                       | 1                                             | T                                      | T                                 |                                         |                                        |
| YES<br>NO                                                                                                    | X                     | X                                             | X                                      | X                                 | X                                       | X                                      |
| Exchange Rate                                                                                                | X                     | , <u>, , , , , , , , , , , , , , , , , , </u> | ^                                      | Λ                                 | <u> </u>                                | Χ                                      |
| Comments                                                                                                     |                       |                                               |                                        |                                   |                                         |                                        |
| Commond                                                                                                      |                       |                                               |                                        |                                   |                                         |                                        |
|                                                                                                              |                       |                                               |                                        |                                   |                                         |                                        |
| 1 Euro = National currency (Euro-reference rate of the European Central Bank: Annual average of 2016)        |                       | 1                                             | 9,4689 SEK                             | 1,0902 CHF                        | 35,661 NTD                              | 3,3433 TRY                             |

| Country:<br>Association:                                                                                                                                                              |                                      | USA<br>NFPA           |
|---------------------------------------------------------------------------------------------------------------------------------------------------------------------------------------|--------------------------------------|-----------------------|
| National Home Sales (Consumption)                                                                                                                                                     | Whole national market <sup>1)</sup>  | Whole national market |
| 1) National home sales 2016 in 1.000 national currency                                                                                                                                | 615.555 GBP                          | 10.495.942 USD        |
| National home sales 2016 in 1.000 Euro                                                                                                                                                | 751.153                              | 9.482.286             |
| 2) National home sales Jan-Sept 2017/Jan-Sept 2016 recorded trend in %                                                                                                                | 7,1                                  | 8,9                   |
| 3) National home sales trend (Oct-Dec 2017/Oct-Dec 2016)                                                                                                                              |                                      |                       |
| Decrease -10% or less Decrease less than -5% Decrease less than 0% to -5% Same 0%                                                                                                     |                                      |                       |
| Increase more than 0% to +5%                                                                                                                                                          |                                      | Х                     |
| Increase more than +5%<br>Increase more than +10%                                                                                                                                     | X                                    |                       |
| 4) National home sales forecast 2017/2016 Total Hydraulics increase/decrease                                                                                                          | 5,5                                  | 9,1                   |
| Forecast 2017/2016 <b>mobile</b> applications increase / decrease in %                                                                                                                |                                      | 9,1                   |
| Forecast 2017/2016 industrial applications increase / decrease in %                                                                                                                   | O-t-b0047                            | 9,1                   |
| 5) When was this sales <b>forecast for 2017/2016</b> originally published (i.e. first date of publication)?                                                                           | October 2017                         | October 2017          |
| 6. National home sales <b>forecast 2018/2017</b> (Total Hydraulics) increase / decrease in %                                                                                          | 0,3                                  | 3,5                   |
| 7. When was this sales <b>forecast for 2018/2017</b> originally published (i.e. first date of publication)?  National Home Orders                                                     | October 2017                         | October 2017          |
| 1) National home orders Jan-Sept 2017/Jan-Sept 2016 recorded trend in %                                                                                                               | 29,4                                 | 18,6                  |
| 2) National home orders trend (Oct-Dec 2017/Oct-Dec 2016)                                                                                                                             |                                      |                       |
| Decrease -10% or less                                                                                                                                                                 |                                      |                       |
| Decrease less than -5%                                                                                                                                                                |                                      | V                     |
| Decrease less than 0% to -5% Same 0%                                                                                                                                                  |                                      | X                     |
| Increase more than 0% to +5%                                                                                                                                                          |                                      |                       |
| Increase more than +5%                                                                                                                                                                |                                      |                       |
| Increase more than +10%                                                                                                                                                               | X                                    |                       |
| 3) National home orders <b>forecast 2017/2016</b> increase/decrease in % 4) When was this orders <b>forecast for 2017/2016</b> originally published (i.e. first date of publication)? | n/a                                  | 9,1<br>October 2017   |
| 6. National home orders <b>forecast 2018/2017</b> (Total Hydraulics) increase / decrease in %                                                                                         |                                      | 3,5                   |
| 7. When was this orders <b>forecast for 2018/2017</b> originally published (i.e. first date of publication)?                                                                          | n/a                                  | October 2017          |
| Customer Industries                                                                                                                                                                   |                                      |                       |
| Economic trends (Oct-Dec 2017/Oct-Dec 2016)  Mobile machinery application market                                                                                                      |                                      |                       |
| increase                                                                                                                                                                              | X                                    | V                     |
| same decrease                                                                                                                                                                         |                                      | X                     |
| Industrial fixed machinery application market                                                                                                                                         |                                      | <u> </u>              |
| increase                                                                                                                                                                              |                                      |                       |
| same                                                                                                                                                                                  |                                      | Х                     |
| decrease                                                                                                                                                                              | X                                    |                       |
| Comparability: Considerable Changes?                                                                                                                                                  |                                      | 1                     |
| YES NO                                                                                                                                                                                | X                                    | X                     |
| Exchange Rate                                                                                                                                                                         |                                      | ^                     |
| Comments                                                                                                                                                                              | Only for the first question          |                       |
|                                                                                                                                                                                       | i.e.national home sales consumption. |                       |
| 1 Euro = National currency (Euro-reference rate of the European Central Bank: Annual average of 2016)                                                                                 | 0,81948 GBP                          | 1,1069 USD            |