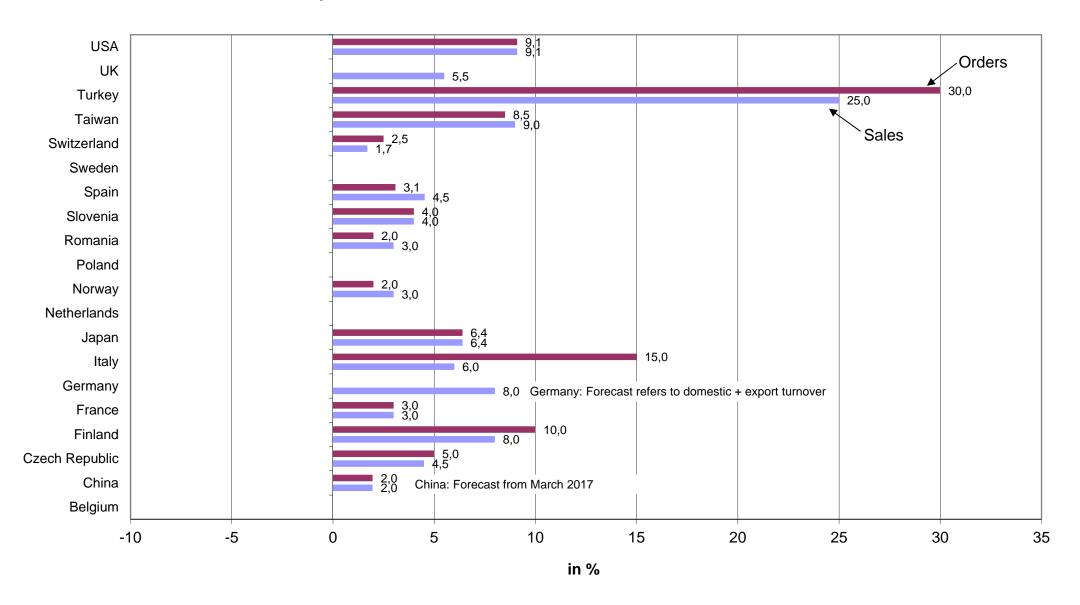

#### CETOP/ISC Quarterly Trend survey Hydraulics 1-3 Quarter 2017, updated

17 of 20 countries

| Country: Association:                                                                                        | Belgium<br>FIMOP                 | China<br>CHPSA        | Czech Republic<br>CAHP | Finland<br>FHPA        | France<br>ARTEMA      | Germany<br>VDMA                               |
|--------------------------------------------------------------------------------------------------------------|----------------------------------|-----------------------|------------------------|------------------------|-----------------------|-----------------------------------------------|
| National Home Sales (Consumption)                                                                            | 1)                               | Whole national market | Member companies sales | Member companies sales | Whole national market | Whole national market <sup>1)</sup>           |
| 1) National home sales 2016 in 1.000 national currency                                                       |                                  | 57.520.000 CNY        | 2.642.000 CZK          |                        |                       |                                               |
| National home sales 2016 in 1.000 Euro                                                                       |                                  | 7.823.509             | 97.729                 | 335.000                | 987.500               | 2.905.000                                     |
| 2) National home sales Jan-Sept 2017/Jan-Sept 2016 recorded trend in %                                       |                                  | 17,9                  | 4,0                    | 8,1                    | 3,0                   | 3,4                                           |
| 3) National home sales trend (Oct-Dec 2017/Oct-Dec 2016)                                                     |                                  |                       |                        |                        |                       |                                               |
| Decrease -10% or less Decrease less than -5% Decrease less than 0% to -5% Same 0%                            |                                  |                       | V                      |                        |                       | V                                             |
| Increase more than 0% to +5% Increase more than +5%                                                          | P                                | X                     | X                      | Х                      | X                     | Х                                             |
| Increase more than +5% Increase more than +10%                                                               |                                  | ^                     |                        | ^                      |                       |                                               |
| 4) National home sales <b>forecast 2017/2016</b> Total Hydraulics increase/decrease                          |                                  | 2,0                   | 4,5                    | 8,0                    | 3,0                   | 8,0                                           |
| Forecast 2017/2016 mobile applications increase / decrease in %                                              |                                  | 1,9                   | 6,5                    | 8,0                    | 3,0                   |                                               |
| Forecast 2017/2016 industrial applications increase / decrease in %                                          |                                  | 0,1                   | 2,5                    | 9,0                    | 2,0                   |                                               |
| 5) When was this sales <b>forecast for 2017/2016</b> originally published (i.e. first date of publication)?  |                                  | March 2017            | October 2017           | October 2017           | October 2017          | September 2017                                |
| 6. National home sales forecast 2018/2017 (Total Hydraulics) increase / decrease in %                        |                                  |                       | 5,0                    | 5,0                    |                       | 4,0                                           |
| 7. When was this sales <b>forecast for 2018/2017</b> originally published (i.e. first date of publication)?  |                                  | n/a                   | October 2017           | October 2017           | n/a                   | September 2017                                |
| National Home Orders  1) National home orders Jan-Sept 2017/Jan-Sept 2016 recorded trend in %                |                                  | 12,2                  | 4,5                    | 10,0                   | 15,0                  | 17,6                                          |
| 2) National home orders trend (Oct-Dec 2017/Oct-Dec 2016)                                                    |                                  |                       |                        |                        |                       |                                               |
| Decrease -10% or less                                                                                        | 3                                |                       |                        |                        |                       |                                               |
| Decrease less than -5%                                                                                       |                                  |                       |                        |                        |                       |                                               |
| Decrease less than 0% to -5%                                                                                 |                                  |                       |                        |                        |                       |                                               |
| Same 0% Increase more than 0% to +5%                                                                         |                                  |                       | X                      |                        | X                     |                                               |
| Increase more than +5%                                                                                       |                                  | X                     | ^                      | X                      | ^                     |                                               |
| Increase more than +10%                                                                                      |                                  |                       |                        |                        |                       | X                                             |
| 3) National home orders forecast 2017/2016 increase/decrease in %                                            |                                  | 2,0                   | 5,0                    | 10,0                   | 3,0                   |                                               |
| 4) When was this orders <b>forecast for 2017/2016</b> originally published (i.e. first date of publication)? |                                  | March 2017            | October 2017           | October 2017           | October 2017          | n/a                                           |
| 6. National home orders forecast 2018/2017 (Total Hydraulics) increase / decrease in %                       |                                  |                       | 5,0                    | 5,0                    |                       |                                               |
| 7. When was this orders <b>forecast for 2018/2017</b> originally published (i.e. first date of publication)? |                                  | n/a                   | October 2017           | October 2017           | n/a                   | n/a                                           |
| Customer Industries Economic trends (Oct-Dec 2017/Oct-Dec 2016) Mobile machinery application market          |                                  |                       |                        |                        |                       |                                               |
| increase                                                                                                     |                                  | X                     | X                      | X                      |                       | X                                             |
| same                                                                                                         |                                  |                       |                        |                        | X                     |                                               |
| decrease                                                                                                     |                                  |                       |                        |                        |                       |                                               |
| Industrial fixed machinery application market                                                                |                                  | 1                     | 1                      |                        | T                     |                                               |
| increase                                                                                                     | <u> </u>                         | X                     |                        | X                      | V                     | X                                             |
| same<br>decrease                                                                                             | <u></u>                          |                       | X                      |                        | Х                     |                                               |
| Comparability: Considerable Changes?                                                                         |                                  |                       |                        |                        |                       |                                               |
| YES                                                                                                          | 3                                |                       |                        |                        |                       |                                               |
| NC                                                                                                           |                                  | Х                     | X                      | Х                      | Х                     | Х                                             |
| Exchange Rate                                                                                                |                                  |                       |                        |                        |                       |                                               |
| Comments                                                                                                     | B will report to 2 and 4 quarter |                       |                        |                        |                       | Forecast refers to domestic + export turnover |
| 1 Euro = National currency (Euro-reference rate of the European Central Bank: Annual average of 2016)        |                                  | 7,3522 CNY            | 27,034 CZK             |                        |                       |                                               |
| CETOD Foonemies Constant                                                                                     | 1 of 1 / I hadron                |                       |                        | I                      | I                     | 12 December 201                               |

#### CETOP/ISC Quarterly Trend survey Hydraulics 1-3 Quarter 2017, updated

17 of 20 countries

| Country:                                                                                                                           |                       | Japan                         | Netherlands                  | Norway                 | Poland      | Romania                               |
|------------------------------------------------------------------------------------------------------------------------------------|-----------------------|-------------------------------|------------------------------|------------------------|-------------|---------------------------------------|
| Association:                                                                                                                       | ASSOFLUID             | JFPA                          | FEDA                         | HPF                    | Corporation | FLUIDAS                               |
| National Home Sales (Consumption)                                                                                                  | Whole national market | Member companies sales        | 1)                           | Member companies sales | 1           | Member companies sales                |
| 1) National home sales 2016 in 1.000 national currency                                                                             |                       | 218.700.000 JPY <sup>1)</sup> |                              | 1.500.000 NOK          |             | 102.710 RON                           |
| National home sales 2016 in 1.000 Euro                                                                                             | 1.478.000             | 1.819.468                     |                              | 161.454                |             | 22.873                                |
| 2) National home sales Jan-Sept 2017/Jan-Sept 2016 recorded trend in %                                                             | 7,2                   | 5,4                           |                              | 1,0                    |             | 3,0                                   |
| 3) National home sales trend (Oct-Dec 2017/Oct-Dec 2016)                                                                           |                       |                               |                              |                        |             |                                       |
| Decrease -10% or less                                                                                                              | 3                     |                               |                              |                        |             |                                       |
| Decrease less than -5%                                                                                                             | )                     |                               |                              |                        |             |                                       |
| Decrease less than 0% to -5% Same 0%                                                                                               | )                     |                               |                              |                        |             |                                       |
| Increase more than 0% to +5%                                                                                                       | X                     |                               |                              | X                      |             | X                                     |
| Increase more than +5%                                                                                                             |                       |                               |                              |                        |             | , , , , , , , , , , , , , , , , , , , |
| Increase more than +10%                                                                                                            |                       |                               |                              |                        |             |                                       |
| 4) National home sales <b>forecast 2017/2016</b> Total Hydraulics increase/decrease                                                | 6,0                   | 6,4                           |                              | 3,0                    |             | 3.0                                   |
| Forecast 2017/2016 <b>mobile</b> applications increase / decrease in %                                                             |                       | -, .                          |                              | 2,0                    |             | 3,0                                   |
| Forecast 2017/2016 industrial applications increase / decrease in %                                                                |                       |                               |                              | 3,0                    |             | 3,0                                   |
| 5) When was this sales <b>forecast for 2017/2016</b> originally published (i.e. first date of publication)?                        | October 2017          | October 2017                  |                              | November 2017          |             | November 2017                         |
| 6. National home sales forecast 2018/2017 (Total Hydraulics) increase / decrease in %                                              |                       |                               |                              | 2,0                    |             | 2,0                                   |
| 7. When was this sales <b>forecast for 2018/2017</b> originally published (i.e. first date of publication)?                        | n/a                   | n/a                           |                              | November 2017          |             | November 2017                         |
| National Home Orders                                                                                                               |                       |                               |                              | 1                      |             | 1                                     |
| 1) National home orders Jan-Sept 2017/Jan-Sept 2016 recorded trend in %                                                            | 25,2                  | 5,4                           |                              | 4,0                    |             | 2,0                                   |
| 2) National home orders trend (Oct-Dec 2017/Oct-Dec 2016)                                                                          |                       |                               |                              |                        |             |                                       |
| Decrease -10% or less                                                                                                              | 3                     |                               |                              |                        |             |                                       |
| Decrease less than -5%                                                                                                             | )                     |                               |                              |                        |             |                                       |
| Decrease less than 0% to -5% Same 0%                                                                                               | )                     |                               |                              |                        |             |                                       |
| Increase more than 0% to +5%                                                                                                       |                       |                               |                              | X                      |             | X                                     |
| Increase more than +5%                                                                                                             | X                     |                               |                              |                        |             |                                       |
| Increase more than +10%                                                                                                            |                       |                               |                              |                        |             |                                       |
| 3) National home orders <b>forecast 2017/2016</b> increase/decrease in %                                                           | 15,0                  | 6,4                           |                              | 2,0                    |             | 2,0                                   |
| 4) When was this orders forecast for 2017/2016 originally published (i.e. first date of publication)?                              | October 2017          | October 2017                  |                              | November 2017          |             | November 2017                         |
| 6. National home orders <b>forecast 2018/2017</b> (Total Hydraulics) increase / decrease in %                                      |                       |                               |                              | 2,0                    |             | 3,0                                   |
| 7. When was this orders forecast for 2018/2017 originally published (i.e. first date of publication)?                              | n/a                   | n/a                           |                              | November 2017          |             | November 2017                         |
| Customer Industries                                                                                                                |                       |                               |                              |                        |             |                                       |
| Economic trends (Oct-Dec 2017/Oct-Dec 2016)                                                                                        |                       |                               |                              |                        |             |                                       |
| Mobile machinery application market                                                                                                |                       | Г                             | 1                            | T                      |             | <del></del>                           |
| increase same                                                                                                                      | X                     |                               |                              | X                      |             | X                                     |
| decrease                                                                                                                           | ^                     |                               |                              | ^                      |             | ^                                     |
| Industrial fixed machinery application market                                                                                      |                       | ı                             | 1                            | 1                      | 1           | 1                                     |
| increase                                                                                                                           |                       |                               |                              | X                      |             |                                       |
| same                                                                                                                               | X                     |                               |                              |                        |             | X                                     |
| decrease                                                                                                                           |                       |                               |                              |                        |             |                                       |
| Comparability: Considerable Changes?                                                                                               |                       |                               |                              | T                      |             | T                                     |
| YES NO                                                                                                                             |                       | X                             |                              | X                      |             | X                                     |
| Exchange Rate                                                                                                                      | ^                     | ^                             | ļ                            | ^                      |             | ^                                     |
| Comments                                                                                                                           |                       | 1) National home sales 2016   | 1) NL will report to 2 and 4 |                        |             |                                       |
|                                                                                                                                    |                       | revised.                      | quarter                      |                        |             |                                       |
| 4 Euro Notice of autonomy (Euro reference rate of the Europe - Control David Annual Annual - Control                               |                       |                               |                              |                        |             |                                       |
| 1 Euro = National currency (Euro-reference rate of the European Central Bank: Annual average of 2016)  CETOP Economics Secretariat | 2 of 4 (Hydrau        | 120,2 JPY                     |                              | 9,2906 NOK             |             | 4,4904 RON                            |

#### CETOP/ISC Quarterly Trend survey Hydraulics 1-3 Quarter 2017, updated

17 of 20 countries

| Country:<br>Association:                                                                                     |                       | Spain<br>AIFTOP                               | Sweden<br>HPF                          | Switzerland<br>GOP                | Taiwan<br>TFPA                          | Turkey<br>AKDER                        |
|--------------------------------------------------------------------------------------------------------------|-----------------------|-----------------------------------------------|----------------------------------------|-----------------------------------|-----------------------------------------|----------------------------------------|
| National Home Sales (Consumption)                                                                            |                       |                                               |                                        |                                   | <u> </u>                                |                                        |
| 1) National home sales 2016 in 1.000 national currency                                                       | Whole national market | Member companies sales                        | Whole national market<br>5.213.000 SEK | Whole national market 209.484 CHF | Member companies sales<br>7.408.490 NTD | Whole national market<br>1.304.050 TRY |
| National home sales 2016 in 1.000 national currency  National home sales 2016 in 1.000 Euro                  | 18.616                | 395.300                                       | 5.213.000 SEK<br>550.539               | 192.152                           | 207.748                                 | 390.049                                |
|                                                                                                              |                       |                                               |                                        |                                   |                                         |                                        |
| 2) National home sales Jan-Sept 2017/Jan-Sept 2016 recorded trend in %                                       | 4,0                   | 6,8                                           | 0,8                                    | -0,1                              | 9,6                                     | 25,0                                   |
| 3) National home sales trend (Oct-Dec 2017/Oct-Dec 2016)  Decrease -10% or less                              |                       | 1                                             | 1                                      | 1                                 |                                         |                                        |
| Decrease less than -5%                                                                                       |                       |                                               |                                        |                                   |                                         |                                        |
| Decrease less than 0% to -5%                                                                                 |                       |                                               |                                        |                                   |                                         |                                        |
| Same 0%                                                                                                      |                       |                                               |                                        |                                   |                                         |                                        |
| Increase more than 0% to +5%                                                                                 | Х                     | X                                             |                                        | X                                 |                                         |                                        |
| Increase more than +5%                                                                                       |                       |                                               |                                        |                                   | X                                       |                                        |
| Increase more than +10%                                                                                      |                       |                                               |                                        |                                   |                                         | X                                      |
| 4) National home sales forecast 2017/2016 Total Hydraulics increase/decrease                                 | 4,0                   | 4,5                                           |                                        | 1,7                               | 9,0                                     | 25,0                                   |
| Forecast 2017/2016 <b>mobile</b> applications increase / decrease in %                                       | 4,0                   |                                               | 1                                      |                                   | 5,0                                     | 35,0                                   |
| Forecast 2017/2016 industrial applications increase / decrease in %                                          | 4,0                   | November 2017                                 | n/o                                    | October 2017                      | 10,0                                    | 18,0<br>October 2017                   |
| 5) When was this sales <b>forecast for 2017/2016</b> originally published (i.e. first date of publication)?  |                       | November 2017                                 | n/a                                    | October 2017                      | November 2017                           | October 2017                           |
| 6. National home sales <b>forecast 2018/2017</b> (Total Hydraulics) increase / decrease in %                 | 3,0                   | 2,1                                           | ,                                      | 1,4                               | 10,0                                    | 25,0                                   |
| 7. When was this sales <b>forecast for 2018/2017</b> originally published (i.e. first date of publication)?  |                       | November 2017                                 | n/a                                    | October 2017                      | November 2017                           | October 2017                           |
| National Home Orders                                                                                         | 4,0                   | 3,9                                           | 4,7                                    | 2,6                               | 7.6                                     | 30,0                                   |
| 1) National home orders <b>Jan-Sept 2017/Jan-Sept 2016</b> recorded trend in %                               | 4,0                   | 3,9                                           | 4,7                                    | 2,0                               | 7,0                                     | 30,0                                   |
| 2) National home orders trend (Oct-Dec 2017/Oct-Dec 2016)                                                    |                       | 1                                             | T                                      | 1                                 | ı                                       |                                        |
| Decrease -10% or less                                                                                        |                       |                                               |                                        |                                   |                                         |                                        |
| Decrease less than -5%<br>Decrease less than 0% to -5%                                                       |                       |                                               |                                        |                                   |                                         |                                        |
| Same 0%                                                                                                      |                       |                                               |                                        |                                   |                                         |                                        |
| Increase more than 0% to +5%                                                                                 | X                     | Х                                             |                                        | Х                                 |                                         |                                        |
| Increase more than +5%                                                                                       |                       |                                               |                                        |                                   | X                                       |                                        |
| Increase more than +10%                                                                                      |                       |                                               |                                        |                                   |                                         | X                                      |
| 3) National home orders forecast 2017/2016 increase/decrease in %                                            | 4,0                   | 3,1                                           |                                        | 2,5                               | 8,5                                     | 30,0                                   |
| 4) When was this orders <b>forecast for 2017/2016</b> originally published (i.e. first date of publication)? |                       | November 2017                                 | n/a                                    | October 2017                      | November 2017                           | October 2017                           |
| 6. National home orders forecast 2018/2017 (Total Hydraulics) increase / decrease in %                       | 3,0                   | 2,2                                           |                                        | 1,9                               | 9,0                                     | 20,0                                   |
| 7. When was this orders forecast for 2018/2017 originally published (i.e. first date of publication)?        |                       | November 2017                                 | n/a                                    | October 2017                      | November 2017                           | October 2017                           |
| Customer Industries                                                                                          |                       |                                               |                                        |                                   |                                         |                                        |
| Economic trends (Oct-Dec 2017/Oct-Dec 2016)                                                                  |                       |                                               |                                        |                                   |                                         |                                        |
| Mobile machinery application market                                                                          | V                     | 1                                             | 1                                      | 1                                 | T v                                     | V                                      |
| increase<br>same                                                                                             | Х                     | X                                             |                                        | X                                 | X                                       | Х                                      |
| decrease                                                                                                     |                       | Α                                             |                                        | Α                                 |                                         |                                        |
| Industrial fixed machinery application market                                                                |                       | 1                                             | 1                                      | 1                                 | 1                                       |                                        |
| increase                                                                                                     | Х                     |                                               |                                        |                                   | X                                       | X                                      |
| same                                                                                                         |                       | Х                                             |                                        | Х                                 |                                         |                                        |
| decrease                                                                                                     |                       |                                               |                                        |                                   |                                         |                                        |
| Comparability: Considerable Changes?                                                                         |                       | 1                                             | T                                      | T                                 |                                         |                                        |
| YES<br>NO                                                                                                    | X                     | X                                             | X                                      | X                                 | X                                       | X                                      |
| Exchange Rate                                                                                                | X                     | , <u>, , , , , , , , , , , , , , , , , , </u> | ^                                      | Λ                                 | <u> </u>                                | Χ                                      |
| Comments                                                                                                     |                       |                                               |                                        |                                   |                                         |                                        |
| Commond                                                                                                      |                       |                                               |                                        |                                   |                                         |                                        |
|                                                                                                              |                       |                                               |                                        |                                   |                                         |                                        |
| 1 Euro = National currency (Euro-reference rate of the European Central Bank: Annual average of 2016)        |                       | 1                                             | 9,4689 SEK                             | 1,0902 CHF                        | 35,661 NTD                              | 3,3433 TRY                             |

| Country:<br>Association:                                                                                                                                                              |                                      | USA<br>NFPA           |
|---------------------------------------------------------------------------------------------------------------------------------------------------------------------------------------|--------------------------------------|-----------------------|
| National Home Sales (Consumption)                                                                                                                                                     | Whole national market <sup>1)</sup>  | Whole national market |
| 1) National home sales 2016 in 1.000 national currency                                                                                                                                | 615.555 GBP                          | 10.495.942 USD        |
| National home sales 2016 in 1.000 Euro                                                                                                                                                | 751.153                              | 9.482.286             |
| 2) National home sales Jan-Sept 2017/Jan-Sept 2016 recorded trend in %                                                                                                                | 7,1                                  | 8,9                   |
| 3) National home sales trend (Oct-Dec 2017/Oct-Dec 2016)                                                                                                                              |                                      |                       |
| Decrease -10% or less Decrease less than -5% Decrease less than 0% to -5% Same 0%                                                                                                     |                                      |                       |
| Increase more than 0% to +5%                                                                                                                                                          |                                      | Х                     |
| Increase more than +5%<br>Increase more than +10%                                                                                                                                     | X                                    |                       |
| 4) National home sales forecast 2017/2016 Total Hydraulics increase/decrease                                                                                                          | 5,5                                  | 9,1                   |
| Forecast 2017/2016 <b>mobile</b> applications increase / decrease in %                                                                                                                |                                      | 9,1                   |
| Forecast 2017/2016 industrial applications increase / decrease in %                                                                                                                   | O-t-b0047                            | 9,1                   |
| 5) When was this sales <b>forecast for 2017/2016</b> originally published (i.e. first date of publication)?                                                                           | October 2017                         | October 2017          |
| 6. National home sales <b>forecast 2018/2017</b> (Total Hydraulics) increase / decrease in %                                                                                          | 0,3                                  | 3,5                   |
| 7. When was this sales <b>forecast for 2018/2017</b> originally published (i.e. first date of publication)?  National Home Orders                                                     | October 2017                         | October 2017          |
| 1) National home orders Jan-Sept 2017/Jan-Sept 2016 recorded trend in %                                                                                                               | 29,4                                 | 18,6                  |
| 2) National home orders trend (Oct-Dec 2017/Oct-Dec 2016)                                                                                                                             |                                      |                       |
| Decrease -10% or less                                                                                                                                                                 |                                      |                       |
| Decrease less than -5%                                                                                                                                                                |                                      | V                     |
| Decrease less than 0% to -5% Same 0%                                                                                                                                                  |                                      | X                     |
| Increase more than 0% to +5%                                                                                                                                                          |                                      |                       |
| Increase more than +5%                                                                                                                                                                |                                      |                       |
| Increase more than +10%                                                                                                                                                               | X                                    |                       |
| 3) National home orders <b>forecast 2017/2016</b> increase/decrease in % 4) When was this orders <b>forecast for 2017/2016</b> originally published (i.e. first date of publication)? | n/a                                  | 9,1<br>October 2017   |
| 6. National home orders <b>forecast 2018/2017</b> (Total Hydraulics) increase / decrease in %                                                                                         |                                      | 3,5                   |
| 7. When was this orders <b>forecast for 2018/2017</b> originally published (i.e. first date of publication)?                                                                          | n/a                                  | October 2017          |
| Customer Industries                                                                                                                                                                   |                                      |                       |
| Economic trends (Oct-Dec 2017/Oct-Dec 2016)  Mobile machinery application market                                                                                                      |                                      |                       |
| increase                                                                                                                                                                              | X                                    | V                     |
| same decrease                                                                                                                                                                         |                                      | X                     |
| Industrial fixed machinery application market                                                                                                                                         |                                      | <u> </u>              |
| increase                                                                                                                                                                              |                                      |                       |
| same                                                                                                                                                                                  |                                      | Х                     |
| decrease                                                                                                                                                                              | X                                    |                       |
| Comparability: Considerable Changes?                                                                                                                                                  |                                      | 1                     |
| YES NO                                                                                                                                                                                | X                                    | X                     |
| Exchange Rate                                                                                                                                                                         |                                      | ^                     |
| Comments                                                                                                                                                                              | Only for the first question          |                       |
|                                                                                                                                                                                       | i.e.national home sales consumption. |                       |
| 1 Euro = National currency (Euro-reference rate of the European Central Bank: Annual average of 2016)                                                                                 | 0,81948 GBP                          | 1,1069 USD            |