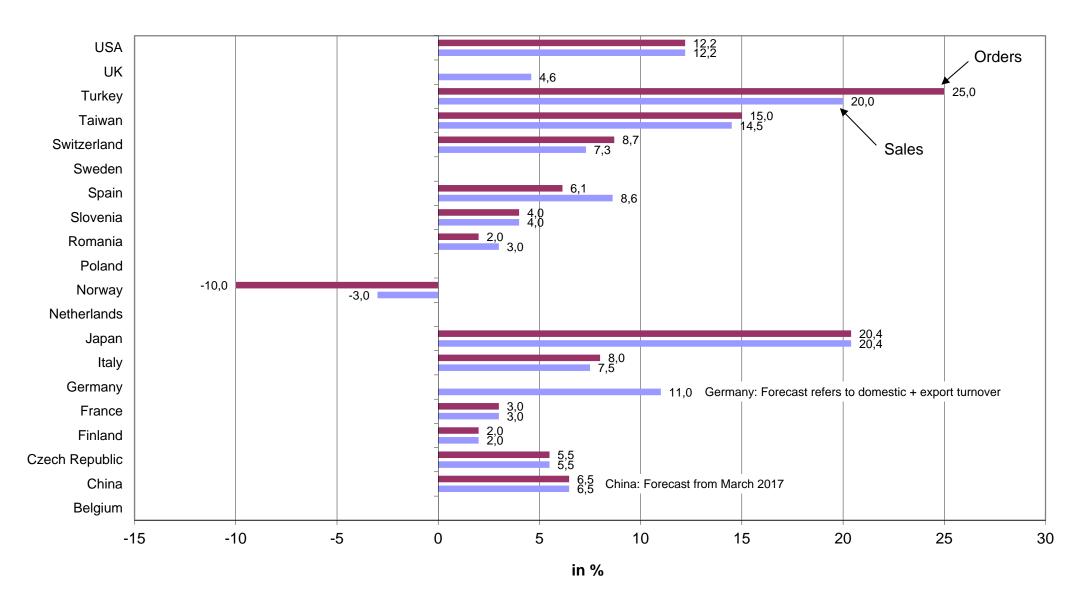

#### CETOP/ISC Quarterly Trend survey Hydraulics 1-3 Quarter 2017, updated

17 of 20 countries

| Country: Association:                                                                                        | Belgium<br>FIMOP                 | China<br>CHPSA        | Czech Republic<br>CAHP | Finland<br>FHPA        | France<br>ARTEMA      | Germany<br>VDMA                               |
|--------------------------------------------------------------------------------------------------------------|----------------------------------|-----------------------|------------------------|------------------------|-----------------------|-----------------------------------------------|
| National Home Sales (Consumption)                                                                            | 1)                               | Whole national market | Member companies sales | Member companies sales | Whole national market | Whole national market <sup>1)</sup>           |
| 1) National home sales 2016 in 1.000 national currency                                                       |                                  | 57.520.000 CNY        | 2.642.000 CZK          |                        |                       |                                               |
| National home sales 2016 in 1.000 Euro                                                                       |                                  | 7.823.509             | 97.729                 | 335.000                | 987.500               | 2.905.000                                     |
| 2) National home sales Jan-Sept 2017/Jan-Sept 2016 recorded trend in %                                       |                                  | 17,9                  | 4,0                    | 8,1                    | 3,0                   | 3,4                                           |
| 3) National home sales trend (Oct-Dec 2017/Oct-Dec 2016)                                                     |                                  |                       |                        |                        |                       |                                               |
| Decrease -10% or less Decrease less than -5% Decrease less than 0% to -5% Same 0%                            |                                  |                       | V                      |                        |                       | V                                             |
| Increase more than 0% to +5% Increase more than +5%                                                          | P                                | X                     | X                      | Х                      | X                     | Х                                             |
| Increase more than +5% Increase more than +10%                                                               |                                  | ^                     |                        | ^                      |                       |                                               |
| 4) National home sales <b>forecast 2017/2016</b> Total Hydraulics increase/decrease                          |                                  | 2,0                   | 4,5                    | 8,0                    | 3,0                   | 8,0                                           |
| Forecast 2017/2016 mobile applications increase / decrease in %                                              |                                  | 1,9                   | 6,5                    | 8,0                    | 3,0                   |                                               |
| Forecast 2017/2016 industrial applications increase / decrease in %                                          |                                  | 0,1                   | 2,5                    | 9,0                    | 2,0                   |                                               |
| 5) When was this sales <b>forecast for 2017/2016</b> originally published (i.e. first date of publication)?  |                                  | March 2017            | October 2017           | October 2017           | October 2017          | September 2017                                |
| 6. National home sales forecast 2018/2017 (Total Hydraulics) increase / decrease in %                        |                                  |                       | 5,0                    | 5,0                    |                       | 4,0                                           |
| 7. When was this sales <b>forecast for 2018/2017</b> originally published (i.e. first date of publication)?  |                                  | n/a                   | October 2017           | October 2017           | n/a                   | September 2017                                |
| National Home Orders  1) National home orders Jan-Sept 2017/Jan-Sept 2016 recorded trend in %                |                                  | 12,2                  | 4,5                    | 10,0                   | 15,0                  | 17,6                                          |
| 2) National home orders trend (Oct-Dec 2017/Oct-Dec 2016)                                                    |                                  |                       |                        |                        |                       |                                               |
| Decrease -10% or less                                                                                        | 3                                |                       |                        |                        |                       |                                               |
| Decrease less than -5%                                                                                       |                                  |                       |                        |                        |                       |                                               |
| Decrease less than 0% to -5%                                                                                 |                                  |                       |                        |                        |                       |                                               |
| Same 0% Increase more than 0% to +5%                                                                         |                                  |                       | X                      |                        | X                     |                                               |
| Increase more than +5%                                                                                       |                                  | X                     | ^                      | X                      | ^                     |                                               |
| Increase more than +10%                                                                                      |                                  |                       |                        |                        |                       | X                                             |
| 3) National home orders forecast 2017/2016 increase/decrease in %                                            |                                  | 2,0                   | 5,0                    | 10,0                   | 3,0                   |                                               |
| 4) When was this orders <b>forecast for 2017/2016</b> originally published (i.e. first date of publication)? |                                  | March 2017            | October 2017           | October 2017           | October 2017          | n/a                                           |
| 6. National home orders forecast 2018/2017 (Total Hydraulics) increase / decrease in %                       |                                  |                       | 5,0                    | 5,0                    |                       |                                               |
| 7. When was this orders <b>forecast for 2018/2017</b> originally published (i.e. first date of publication)? |                                  | n/a                   | October 2017           | October 2017           | n/a                   | n/a                                           |
| Customer Industries Economic trends (Oct-Dec 2017/Oct-Dec 2016) Mobile machinery application market          |                                  |                       |                        |                        |                       |                                               |
| increase                                                                                                     |                                  | X                     | X                      | X                      |                       | X                                             |
| same                                                                                                         |                                  |                       |                        |                        | X                     |                                               |
| decrease                                                                                                     |                                  |                       |                        |                        |                       |                                               |
| Industrial fixed machinery application market                                                                |                                  | 1                     | 1                      |                        | T                     |                                               |
| increase                                                                                                     | <u> </u>                         | X                     |                        | X                      | V                     | X                                             |
| same<br>decrease                                                                                             | <u></u>                          |                       | X                      |                        | Х                     |                                               |
| Comparability: Considerable Changes?                                                                         |                                  |                       |                        |                        |                       |                                               |
| YES                                                                                                          | 3                                |                       |                        |                        |                       |                                               |
| NC                                                                                                           |                                  | Х                     | X                      | Х                      | Х                     | Х                                             |
| Exchange Rate                                                                                                |                                  |                       |                        |                        |                       |                                               |
| Comments                                                                                                     | B will report to 2 and 4 quarter |                       |                        |                        |                       | Forecast refers to domestic + export turnover |
| 1 Euro = National currency (Euro-reference rate of the European Central Bank: Annual average of 2016)        |                                  | 7,3522 CNY            | 27,034 CZK             |                        |                       |                                               |
| CETOD Foonemies Constant                                                                                     | 1 of 1 / I hadron                |                       |                        | I                      | I                     | 12 December 201                               |

#### CETOP/ISC Quarterly Trend survey Hydraulics 1-3 Quarter 2017, updated

17 of 20 countries

| Country:                                                                                                                           |                       | Japan                         | Netherlands                  | Norway                 | Poland      | Romania                               |
|------------------------------------------------------------------------------------------------------------------------------------|-----------------------|-------------------------------|------------------------------|------------------------|-------------|---------------------------------------|
| Association:                                                                                                                       | ASSOFLUID             | JFPA                          | FEDA                         | HPF                    | Corporation | FLUIDAS                               |
| National Home Sales (Consumption)                                                                                                  | Whole national market | Member companies sales        | 1)                           | Member companies sales | 1           | Member companies sales                |
| 1) National home sales 2016 in 1.000 national currency                                                                             |                       | 218.700.000 JPY <sup>1)</sup> |                              | 1.500.000 NOK          |             | 102.710 RON                           |
| National home sales 2016 in 1.000 Euro                                                                                             | 1.478.000             | 1.819.468                     |                              | 161.454                |             | 22.873                                |
| 2) National home sales Jan-Sept 2017/Jan-Sept 2016 recorded trend in %                                                             | 7,2                   | 5,4                           |                              | 1,0                    |             | 3,0                                   |
| 3) National home sales trend (Oct-Dec 2017/Oct-Dec 2016)                                                                           |                       |                               |                              |                        |             |                                       |
| Decrease -10% or less                                                                                                              | 3                     |                               |                              |                        |             |                                       |
| Decrease less than -5%                                                                                                             | )                     |                               |                              |                        |             |                                       |
| Decrease less than 0% to -5% Same 0%                                                                                               | )                     |                               |                              |                        |             |                                       |
| Increase more than 0% to +5%                                                                                                       | X                     |                               |                              | X                      |             | X                                     |
| Increase more than +5%                                                                                                             |                       |                               |                              |                        |             | , , , , , , , , , , , , , , , , , , , |
| Increase more than +10%                                                                                                            |                       |                               |                              |                        |             |                                       |
| 4) National home sales <b>forecast 2017/2016</b> Total Hydraulics increase/decrease                                                | 6,0                   | 6,4                           |                              | 3,0                    |             | 3.0                                   |
| Forecast 2017/2016 <b>mobile</b> applications increase / decrease in %                                                             |                       | -, .                          |                              | 2,0                    |             | 3,0                                   |
| Forecast 2017/2016 industrial applications increase / decrease in %                                                                |                       |                               |                              | 3,0                    |             | 3,0                                   |
| 5) When was this sales <b>forecast for 2017/2016</b> originally published (i.e. first date of publication)?                        | October 2017          | October 2017                  |                              | November 2017          |             | November 2017                         |
| 6. National home sales forecast 2018/2017 (Total Hydraulics) increase / decrease in %                                              |                       |                               |                              | 2,0                    |             | 2,0                                   |
| 7. When was this sales <b>forecast for 2018/2017</b> originally published (i.e. first date of publication)?                        | n/a                   | n/a                           |                              | November 2017          |             | November 2017                         |
| National Home Orders                                                                                                               |                       |                               |                              | 1                      |             | 1                                     |
| 1) National home orders Jan-Sept 2017/Jan-Sept 2016 recorded trend in %                                                            | 25,2                  | 5,4                           |                              | 4,0                    |             | 2,0                                   |
| 2) National home orders trend (Oct-Dec 2017/Oct-Dec 2016)                                                                          |                       |                               |                              |                        |             |                                       |
| Decrease -10% or less                                                                                                              | 3                     |                               |                              |                        |             |                                       |
| Decrease less than -5%                                                                                                             | )                     |                               |                              |                        |             |                                       |
| Decrease less than 0% to -5% Same 0%                                                                                               | )                     |                               |                              |                        |             |                                       |
| Increase more than 0% to +5%                                                                                                       |                       |                               |                              | X                      |             | X                                     |
| Increase more than +5%                                                                                                             | X                     |                               |                              |                        |             |                                       |
| Increase more than +10%                                                                                                            |                       |                               |                              |                        |             |                                       |
| 3) National home orders <b>forecast 2017/2016</b> increase/decrease in %                                                           | 15,0                  | 6,4                           |                              | 2,0                    |             | 2,0                                   |
| 4) When was this orders forecast for 2017/2016 originally published (i.e. first date of publication)?                              | October 2017          | October 2017                  |                              | November 2017          |             | November 2017                         |
| 6. National home orders <b>forecast 2018/2017</b> (Total Hydraulics) increase / decrease in %                                      |                       |                               |                              | 2,0                    |             | 3,0                                   |
| 7. When was this orders forecast for 2018/2017 originally published (i.e. first date of publication)?                              | n/a                   | n/a                           |                              | November 2017          |             | November 2017                         |
| Customer Industries                                                                                                                |                       |                               |                              |                        |             |                                       |
| Economic trends (Oct-Dec 2017/Oct-Dec 2016)                                                                                        |                       |                               |                              |                        |             |                                       |
| Mobile machinery application market                                                                                                |                       | Г                             | 1                            | T                      |             | <del></del>                           |
| increase same                                                                                                                      | X                     |                               |                              | X                      |             | X                                     |
| decrease                                                                                                                           | ^                     |                               |                              | ^                      |             | ^                                     |
| Industrial fixed machinery application market                                                                                      |                       | ı                             | 1                            | 1                      | 1           | 1                                     |
| increase                                                                                                                           |                       |                               |                              | X                      |             |                                       |
| same                                                                                                                               | X                     |                               |                              |                        |             | X                                     |
| decrease                                                                                                                           |                       |                               |                              |                        |             |                                       |
| Comparability: Considerable Changes?                                                                                               |                       |                               |                              | T                      |             | T                                     |
| YES NO                                                                                                                             |                       | X                             |                              | X                      |             | X                                     |
| Exchange Rate                                                                                                                      | ^                     | ^                             | ļ                            | ^                      |             | ^                                     |
| Comments                                                                                                                           |                       | 1) National home sales 2016   | 1) NL will report to 2 and 4 |                        |             |                                       |
|                                                                                                                                    |                       | revised.                      | quarter                      |                        |             |                                       |
| 4 Euro Notice of autonomy (Euro reference rate of the Europe - Control David Annual Annual - Control                               |                       |                               |                              |                        |             |                                       |
| 1 Euro = National currency (Euro-reference rate of the European Central Bank: Annual average of 2016)  CETOP Economics Secretariat | 2 of 4 (Hydrau        | 120,2 JPY                     |                              | 9,2906 NOK             |             | 4,4904 RON                            |

#### CETOP/ISC Quarterly Trend survey Hydraulics 1-3 Quarter 2017, updated

17 of 20 countries

| Country:<br>Association:                                                                                     |                       | Spain<br>AIFTOP                               | Sweden<br>HPF                          | Switzerland<br>GOP                | Taiwan<br>TFPA                          | Turkey<br>AKDER                        |
|--------------------------------------------------------------------------------------------------------------|-----------------------|-----------------------------------------------|----------------------------------------|-----------------------------------|-----------------------------------------|----------------------------------------|
| National Home Sales (Consumption)                                                                            |                       |                                               |                                        |                                   | <u> </u>                                |                                        |
| 1) National home sales 2016 in 1.000 national currency                                                       | Whole national market | Member companies sales                        | Whole national market<br>5.213.000 SEK | Whole national market 209.484 CHF | Member companies sales<br>7.408.490 NTD | Whole national market<br>1.304.050 TRY |
| National home sales 2016 in 1.000 national currency  National home sales 2016 in 1.000 Euro                  | 18.616                | 395.300                                       | 5.213.000 SEK<br>550.539               | 192.152                           | 207.748                                 | 390.049                                |
|                                                                                                              |                       |                                               |                                        |                                   |                                         |                                        |
| 2) National home sales Jan-Sept 2017/Jan-Sept 2016 recorded trend in %                                       | 4,0                   | 6,8                                           | 0,8                                    | -0,1                              | 9,6                                     | 25,0                                   |
| 3) National home sales trend (Oct-Dec 2017/Oct-Dec 2016)  Decrease -10% or less                              |                       | 1                                             | 1                                      | 1                                 |                                         |                                        |
| Decrease less than -5%                                                                                       |                       |                                               |                                        |                                   |                                         |                                        |
| Decrease less than 0% to -5%                                                                                 |                       |                                               |                                        |                                   |                                         |                                        |
| Same 0%                                                                                                      |                       |                                               |                                        |                                   |                                         |                                        |
| Increase more than 0% to +5%                                                                                 | Х                     | X                                             |                                        | X                                 |                                         |                                        |
| Increase more than +5%                                                                                       |                       |                                               |                                        |                                   | X                                       |                                        |
| Increase more than +10%                                                                                      |                       |                                               |                                        |                                   |                                         | X                                      |
| 4) National home sales forecast 2017/2016 Total Hydraulics increase/decrease                                 | 4,0                   | 4,5                                           |                                        | 1,7                               | 9,0                                     | 25,0                                   |
| Forecast 2017/2016 <b>mobile</b> applications increase / decrease in %                                       | 4,0                   |                                               | 1                                      |                                   | 5,0                                     | 35,0                                   |
| Forecast 2017/2016 industrial applications increase / decrease in %                                          | 4,0                   | November 2017                                 | n/o                                    | October 2017                      | 10,0                                    | 18,0<br>October 2017                   |
| 5) When was this sales <b>forecast for 2017/2016</b> originally published (i.e. first date of publication)?  |                       | November 2017                                 | n/a                                    | October 2017                      | November 2017                           | October 2017                           |
| 6. National home sales <b>forecast 2018/2017</b> (Total Hydraulics) increase / decrease in %                 | 3,0                   | 2,1                                           | ,                                      | 1,4                               | 10,0                                    | 25,0                                   |
| 7. When was this sales <b>forecast for 2018/2017</b> originally published (i.e. first date of publication)?  |                       | November 2017                                 | n/a                                    | October 2017                      | November 2017                           | October 2017                           |
| National Home Orders                                                                                         | 4,0                   | 3,9                                           | 4,7                                    | 2,6                               | 7.6                                     | 30,0                                   |
| 1) National home orders <b>Jan-Sept 2017/Jan-Sept 2016</b> recorded trend in %                               | 4,0                   | 3,9                                           | 4,7                                    | 2,0                               | 7,0                                     | 30,0                                   |
| 2) National home orders trend (Oct-Dec 2017/Oct-Dec 2016)                                                    |                       | 1                                             | T                                      | 1                                 | ı                                       |                                        |
| Decrease -10% or less                                                                                        |                       |                                               |                                        |                                   |                                         |                                        |
| Decrease less than -5%<br>Decrease less than 0% to -5%                                                       |                       |                                               |                                        |                                   |                                         |                                        |
| Same 0%                                                                                                      |                       |                                               |                                        |                                   |                                         |                                        |
| Increase more than 0% to +5%                                                                                 | X                     | Х                                             |                                        | Х                                 |                                         |                                        |
| Increase more than +5%                                                                                       |                       |                                               |                                        |                                   | X                                       |                                        |
| Increase more than +10%                                                                                      |                       |                                               |                                        |                                   |                                         | X                                      |
| 3) National home orders forecast 2017/2016 increase/decrease in %                                            | 4,0                   | 3,1                                           |                                        | 2,5                               | 8,5                                     | 30,0                                   |
| 4) When was this orders <b>forecast for 2017/2016</b> originally published (i.e. first date of publication)? |                       | November 2017                                 | n/a                                    | October 2017                      | November 2017                           | October 2017                           |
| 6. National home orders forecast 2018/2017 (Total Hydraulics) increase / decrease in %                       | 3,0                   | 2,2                                           |                                        | 1,9                               | 9,0                                     | 20,0                                   |
| 7. When was this orders forecast for 2018/2017 originally published (i.e. first date of publication)?        |                       | November 2017                                 | n/a                                    | October 2017                      | November 2017                           | October 2017                           |
| Customer Industries                                                                                          |                       |                                               |                                        |                                   |                                         |                                        |
| Economic trends (Oct-Dec 2017/Oct-Dec 2016)                                                                  |                       |                                               |                                        |                                   |                                         |                                        |
| Mobile machinery application market                                                                          | V                     | 1                                             | 1                                      | 1                                 | T v                                     | V                                      |
| increase<br>same                                                                                             | Х                     | X                                             |                                        | X                                 | X                                       | Х                                      |
| decrease                                                                                                     |                       | Α                                             |                                        | Α                                 |                                         |                                        |
| Industrial fixed machinery application market                                                                |                       | 1                                             | 1                                      | 1                                 | 1                                       |                                        |
| increase                                                                                                     | Х                     |                                               |                                        |                                   | X                                       | X                                      |
| same                                                                                                         |                       | Х                                             |                                        | Х                                 |                                         |                                        |
| decrease                                                                                                     |                       |                                               |                                        |                                   |                                         |                                        |
| Comparability: Considerable Changes?                                                                         |                       | 1                                             | T                                      | T                                 |                                         |                                        |
| YES<br>NO                                                                                                    | X                     | X                                             | X                                      | X                                 | X                                       | X                                      |
| Exchange Rate                                                                                                | X                     | , <u>, , , , , , , , , , , , , , , , , , </u> | ^                                      | Λ                                 | <u> </u>                                | Χ                                      |
| Comments                                                                                                     |                       |                                               |                                        |                                   |                                         |                                        |
| Commond                                                                                                      |                       |                                               |                                        |                                   |                                         |                                        |
|                                                                                                              |                       |                                               |                                        |                                   |                                         |                                        |
| 1 Euro = National currency (Euro-reference rate of the European Central Bank: Annual average of 2016)        |                       | 1                                             | 9,4689 SEK                             | 1,0902 CHF                        | 35,661 NTD                              | 3,3433 TRY                             |

| Country:<br>Association:                                                                                                                                                              |                                      | USA<br>NFPA           |
|---------------------------------------------------------------------------------------------------------------------------------------------------------------------------------------|--------------------------------------|-----------------------|
| National Home Sales (Consumption)                                                                                                                                                     | Whole national market <sup>1)</sup>  | Whole national market |
| 1) National home sales 2016 in 1.000 national currency                                                                                                                                | 615.555 GBP                          | 10.495.942 USD        |
| National home sales 2016 in 1.000 Euro                                                                                                                                                | 751.153                              | 9.482.286             |
| 2) National home sales Jan-Sept 2017/Jan-Sept 2016 recorded trend in %                                                                                                                | 7,1                                  | 8,9                   |
| 3) National home sales trend (Oct-Dec 2017/Oct-Dec 2016)                                                                                                                              |                                      |                       |
| Decrease -10% or less Decrease less than -5% Decrease less than 0% to -5% Same 0%                                                                                                     |                                      |                       |
| Increase more than 0% to +5%                                                                                                                                                          |                                      | Х                     |
| Increase more than +5%<br>Increase more than +10%                                                                                                                                     | X                                    |                       |
| 4) National home sales forecast 2017/2016 Total Hydraulics increase/decrease                                                                                                          | 5,5                                  | 9,1                   |
| Forecast 2017/2016 <b>mobile</b> applications increase / decrease in %                                                                                                                |                                      | 9,1                   |
| Forecast 2017/2016 industrial applications increase / decrease in %                                                                                                                   | O-t-b0047                            | 9,1                   |
| 5) When was this sales <b>forecast for 2017/2016</b> originally published (i.e. first date of publication)?                                                                           | October 2017                         | October 2017          |
| 6. National home sales <b>forecast 2018/2017</b> (Total Hydraulics) increase / decrease in %                                                                                          | 0,3                                  | 3,5                   |
| 7. When was this sales <b>forecast for 2018/2017</b> originally published (i.e. first date of publication)?  National Home Orders                                                     | October 2017                         | October 2017          |
| 1) National home orders Jan-Sept 2017/Jan-Sept 2016 recorded trend in %                                                                                                               | 29,4                                 | 18,6                  |
| 2) National home orders trend (Oct-Dec 2017/Oct-Dec 2016)                                                                                                                             |                                      |                       |
| Decrease -10% or less                                                                                                                                                                 |                                      |                       |
| Decrease less than -5%                                                                                                                                                                |                                      | V                     |
| Decrease less than 0% to -5% Same 0%                                                                                                                                                  |                                      | X                     |
| Increase more than 0% to +5%                                                                                                                                                          |                                      |                       |
| Increase more than +5%                                                                                                                                                                |                                      |                       |
| Increase more than +10%                                                                                                                                                               | X                                    |                       |
| 3) National home orders <b>forecast 2017/2016</b> increase/decrease in % 4) When was this orders <b>forecast for 2017/2016</b> originally published (i.e. first date of publication)? | n/a                                  | 9,1<br>October 2017   |
| 6. National home orders <b>forecast 2018/2017</b> (Total Hydraulics) increase / decrease in %                                                                                         |                                      | 3,5                   |
| 7. When was this orders <b>forecast for 2018/2017</b> originally published (i.e. first date of publication)?                                                                          | n/a                                  | October 2017          |
| Customer Industries                                                                                                                                                                   |                                      |                       |
| Economic trends (Oct-Dec 2017/Oct-Dec 2016)  Mobile machinery application market                                                                                                      |                                      |                       |
| increase                                                                                                                                                                              | X                                    | V                     |
| same decrease                                                                                                                                                                         |                                      | X                     |
| Industrial fixed machinery application market                                                                                                                                         |                                      | <u> </u>              |
| increase                                                                                                                                                                              |                                      |                       |
| same                                                                                                                                                                                  |                                      | Х                     |
| decrease                                                                                                                                                                              | X                                    |                       |
| Comparability: Considerable Changes?                                                                                                                                                  |                                      | 1                     |
| YES NO                                                                                                                                                                                | X                                    | X                     |
| Exchange Rate                                                                                                                                                                         |                                      | ^                     |
| Comments                                                                                                                                                                              | Only for the first question          |                       |
|                                                                                                                                                                                       | i.e.national home sales consumption. |                       |
| 1 Euro = National currency (Euro-reference rate of the European Central Bank: Annual average of 2016)                                                                                 | 0,81948 GBP                          | 1,1069 USD            |