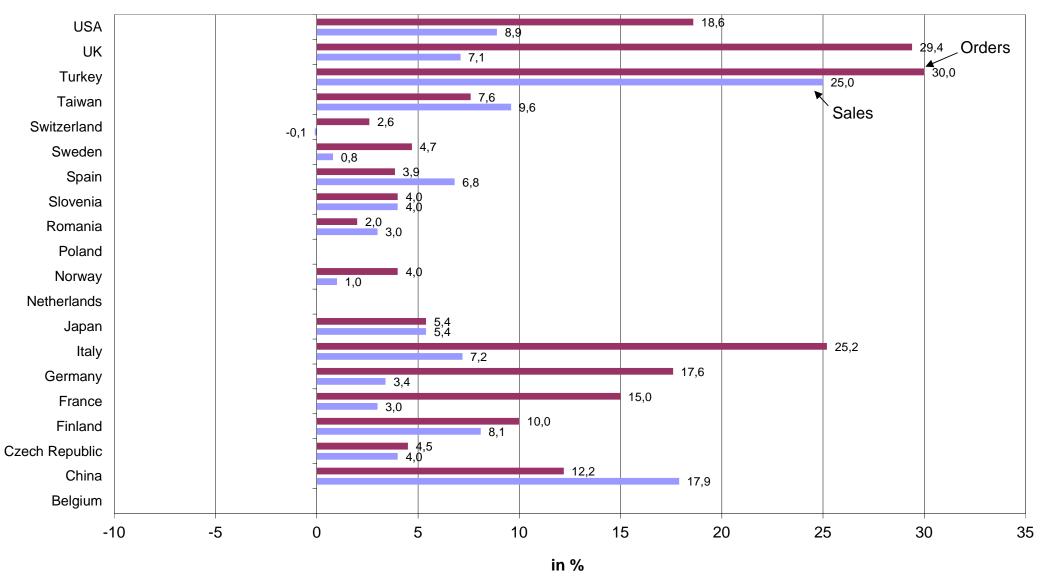

#### CETOP/ISC Quarterly Trend survey Hydraulics 1-3 Quarter 2017, updated

17 of 20 countries

| Country: Association:                                                                                        | Belgium<br>FIMOP                 | China<br>CHPSA        | Czech Republic<br>CAHP | Finland<br>FHPA        | France<br>ARTEMA      | Germany<br>VDMA                               |
|--------------------------------------------------------------------------------------------------------------|----------------------------------|-----------------------|------------------------|------------------------|-----------------------|-----------------------------------------------|
| National Home Sales (Consumption)                                                                            | 1)                               | Whole national market | Member companies sales | Member companies sales | Whole national market | Whole national market <sup>1)</sup>           |
| 1) National home sales 2016 in 1.000 national currency                                                       |                                  | 57.520.000 CNY        | 2.642.000 CZK          |                        |                       |                                               |
| National home sales 2016 in 1.000 Euro                                                                       |                                  | 7.823.509             | 97.729                 | 335.000                | 987.500               | 2.905.000                                     |
| 2) National home sales Jan-Sept 2017/Jan-Sept 2016 recorded trend in %                                       |                                  | 17,9                  | 4,0                    | 8,1                    | 3,0                   | 3,4                                           |
| 3) National home sales trend (Oct-Dec 2017/Oct-Dec 2016)                                                     |                                  |                       |                        |                        |                       |                                               |
| Decrease -10% or less Decrease less than -5% Decrease less than 0% to -5% Same 0%                            |                                  |                       | V                      |                        |                       | V                                             |
| Increase more than 0% to +5% Increase more than +5%                                                          | P                                | X                     | X                      | Х                      | X                     | Х                                             |
| Increase more than +5% Increase more than +10%                                                               |                                  | ^                     |                        | ^                      |                       |                                               |
| 4) National home sales <b>forecast 2017/2016</b> Total Hydraulics increase/decrease                          |                                  | 2,0                   | 4,5                    | 8,0                    | 3,0                   | 8,0                                           |
| Forecast 2017/2016 mobile applications increase / decrease in %                                              |                                  | 1,9                   | 6,5                    | 8,0                    | 3,0                   |                                               |
| Forecast 2017/2016 industrial applications increase / decrease in %                                          |                                  | 0,1                   | 2,5                    | 9,0                    | 2,0                   |                                               |
| 5) When was this sales <b>forecast for 2017/2016</b> originally published (i.e. first date of publication)?  |                                  | March 2017            | October 2017           | October 2017           | October 2017          | September 2017                                |
| 6. National home sales forecast 2018/2017 (Total Hydraulics) increase / decrease in %                        |                                  |                       | 5,0                    | 5,0                    |                       | 4,0                                           |
| 7. When was this sales <b>forecast for 2018/2017</b> originally published (i.e. first date of publication)?  |                                  | n/a                   | October 2017           | October 2017           | n/a                   | September 2017                                |
| National Home Orders  1) National home orders Jan-Sept 2017/Jan-Sept 2016 recorded trend in %                |                                  | 12,2                  | 4,5                    | 10,0                   | 15,0                  | 17,6                                          |
| 2) National home orders trend (Oct-Dec 2017/Oct-Dec 2016)                                                    |                                  |                       |                        |                        |                       |                                               |
| Decrease -10% or less                                                                                        | 3                                |                       |                        |                        |                       |                                               |
| Decrease less than -5%                                                                                       |                                  |                       |                        |                        |                       |                                               |
| Decrease less than 0% to -5%                                                                                 |                                  |                       |                        |                        |                       |                                               |
| Same 0% Increase more than 0% to +5%                                                                         |                                  |                       | X                      |                        | X                     |                                               |
| Increase more than +5%                                                                                       |                                  | X                     | ^                      | X                      | ^                     |                                               |
| Increase more than +10%                                                                                      |                                  |                       |                        |                        |                       | X                                             |
| 3) National home orders forecast 2017/2016 increase/decrease in %                                            |                                  | 2,0                   | 5,0                    | 10,0                   | 3,0                   |                                               |
| 4) When was this orders <b>forecast for 2017/2016</b> originally published (i.e. first date of publication)? |                                  | March 2017            | October 2017           | October 2017           | October 2017          | n/a                                           |
| 6. National home orders forecast 2018/2017 (Total Hydraulics) increase / decrease in %                       |                                  |                       | 5,0                    | 5,0                    |                       |                                               |
| 7. When was this orders <b>forecast for 2018/2017</b> originally published (i.e. first date of publication)? |                                  | n/a                   | October 2017           | October 2017           | n/a                   | n/a                                           |
| Customer Industries Economic trends (Oct-Dec 2017/Oct-Dec 2016) Mobile machinery application market          |                                  |                       |                        |                        |                       |                                               |
| increase                                                                                                     |                                  | X                     | X                      | X                      |                       | X                                             |
| same                                                                                                         |                                  |                       |                        |                        | X                     |                                               |
| decrease                                                                                                     |                                  |                       |                        |                        |                       |                                               |
| Industrial fixed machinery application market                                                                |                                  | 1                     | 1                      |                        | T                     |                                               |
| increase                                                                                                     | <u> </u>                         | X                     |                        | X                      | V                     | X                                             |
| same<br>decrease                                                                                             | <u></u>                          |                       | X                      |                        | Х                     |                                               |
| Comparability: Considerable Changes?                                                                         |                                  |                       |                        |                        |                       |                                               |
| YES                                                                                                          | 3                                |                       |                        |                        |                       |                                               |
| NC                                                                                                           |                                  | Х                     | X                      | Х                      | Х                     | Х                                             |
| Exchange Rate                                                                                                |                                  |                       |                        |                        |                       |                                               |
| Comments                                                                                                     | B will report to 2 and 4 quarter |                       |                        |                        |                       | Forecast refers to domestic + export turnover |
| 1 Euro = National currency (Euro-reference rate of the European Central Bank: Annual average of 2016)        |                                  | 7,3522 CNY            | 27,034 CZK             |                        |                       |                                               |
| CETOD Foonemies Constant                                                                                     | 1 of 1 / I hadron                |                       |                        | I                      | I                     | 12 December 201                               |

#### CETOP/ISC Quarterly Trend survey Hydraulics 1-3 Quarter 2017, updated

17 of 20 countries

| Country:                                                                                                                           |                       | Japan                         | Netherlands                  | Norway                 | Poland      | Romania                               |
|------------------------------------------------------------------------------------------------------------------------------------|-----------------------|-------------------------------|------------------------------|------------------------|-------------|---------------------------------------|
| Association:                                                                                                                       | ASSOFLUID             | JFPA                          | FEDA                         | HPF                    | Corporation | FLUIDAS                               |
| National Home Sales (Consumption)                                                                                                  | Whole national market | Member companies sales        | 1)                           | Member companies sales | 1           | Member companies sales                |
| 1) National home sales 2016 in 1.000 national currency                                                                             |                       | 218.700.000 JPY <sup>1)</sup> |                              | 1.500.000 NOK          |             | 102.710 RON                           |
| National home sales 2016 in 1.000 Euro                                                                                             | 1.478.000             | 1.819.468                     |                              | 161.454                |             | 22.873                                |
| 2) National home sales Jan-Sept 2017/Jan-Sept 2016 recorded trend in %                                                             | 7,2                   | 5,4                           |                              | 1,0                    |             | 3,0                                   |
| 3) National home sales trend (Oct-Dec 2017/Oct-Dec 2016)                                                                           |                       |                               |                              |                        |             |                                       |
| Decrease -10% or less                                                                                                              | 3                     |                               |                              |                        |             |                                       |
| Decrease less than -5%                                                                                                             | )                     |                               |                              |                        |             |                                       |
| Decrease less than 0% to -5% Same 0%                                                                                               | )                     |                               |                              |                        |             |                                       |
| Increase more than 0% to +5%                                                                                                       | X                     |                               |                              | X                      |             | X                                     |
| Increase more than +5%                                                                                                             |                       |                               |                              |                        |             | , , , , , , , , , , , , , , , , , , , |
| Increase more than +10%                                                                                                            |                       |                               |                              |                        |             |                                       |
| 4) National home sales <b>forecast 2017/2016</b> Total Hydraulics increase/decrease                                                | 6,0                   | 6,4                           |                              | 3,0                    |             | 3.0                                   |
| Forecast 2017/2016 <b>mobile</b> applications increase / decrease in %                                                             |                       | -, .                          |                              | 2,0                    |             | 3,0                                   |
| Forecast 2017/2016 industrial applications increase / decrease in %                                                                |                       |                               |                              | 3,0                    |             | 3,0                                   |
| 5) When was this sales <b>forecast for 2017/2016</b> originally published (i.e. first date of publication)?                        | October 2017          | October 2017                  |                              | November 2017          |             | November 2017                         |
| 6. National home sales forecast 2018/2017 (Total Hydraulics) increase / decrease in %                                              |                       |                               |                              | 2,0                    |             | 2,0                                   |
| 7. When was this sales <b>forecast for 2018/2017</b> originally published (i.e. first date of publication)?                        | n/a                   | n/a                           |                              | November 2017          |             | November 2017                         |
| National Home Orders                                                                                                               |                       |                               |                              | 1                      |             | 1                                     |
| 1) National home orders Jan-Sept 2017/Jan-Sept 2016 recorded trend in %                                                            | 25,2                  | 5,4                           |                              | 4,0                    |             | 2,0                                   |
| 2) National home orders trend (Oct-Dec 2017/Oct-Dec 2016)                                                                          |                       |                               |                              |                        |             |                                       |
| Decrease -10% or less                                                                                                              | 3                     |                               |                              |                        |             |                                       |
| Decrease less than -5%                                                                                                             | )                     |                               |                              |                        |             |                                       |
| Decrease less than 0% to -5% Same 0%                                                                                               | )                     |                               |                              |                        |             |                                       |
| Increase more than 0% to +5%                                                                                                       |                       |                               |                              | X                      |             | X                                     |
| Increase more than +5%                                                                                                             | X                     |                               |                              |                        |             |                                       |
| Increase more than +10%                                                                                                            |                       |                               |                              |                        |             |                                       |
| 3) National home orders <b>forecast 2017/2016</b> increase/decrease in %                                                           | 15,0                  | 6,4                           |                              | 2,0                    |             | 2,0                                   |
| 4) When was this orders forecast for 2017/2016 originally published (i.e. first date of publication)?                              | October 2017          | October 2017                  |                              | November 2017          |             | November 2017                         |
| 6. National home orders <b>forecast 2018/2017</b> (Total Hydraulics) increase / decrease in %                                      |                       |                               |                              | 2,0                    |             | 3,0                                   |
| 7. When was this orders forecast for 2018/2017 originally published (i.e. first date of publication)?                              | n/a                   | n/a                           |                              | November 2017          |             | November 2017                         |
| Customer Industries                                                                                                                |                       |                               |                              |                        |             |                                       |
| Economic trends (Oct-Dec 2017/Oct-Dec 2016)                                                                                        |                       |                               |                              |                        |             |                                       |
| Mobile machinery application market                                                                                                |                       | Г                             | 1                            | T                      |             | <del></del>                           |
| increase same                                                                                                                      | X                     |                               |                              | X                      |             | X                                     |
| decrease                                                                                                                           | ^                     |                               |                              | ^                      |             | ^                                     |
| Industrial fixed machinery application market                                                                                      |                       | ı                             | 1                            | 1                      | 1           | 1                                     |
| increase                                                                                                                           |                       |                               |                              | X                      |             |                                       |
| same                                                                                                                               | X                     |                               |                              |                        |             | X                                     |
| decrease                                                                                                                           |                       |                               |                              |                        |             |                                       |
| Comparability: Considerable Changes?                                                                                               |                       |                               |                              | T                      |             | T                                     |
| YES NO                                                                                                                             |                       | X                             |                              | X                      |             | X                                     |
| Exchange Rate                                                                                                                      | ^                     | ^                             | ļ                            | ^                      |             | ^                                     |
| Comments                                                                                                                           |                       | 1) National home sales 2016   | 1) NL will report to 2 and 4 |                        |             |                                       |
|                                                                                                                                    |                       | revised.                      | quarter                      |                        |             |                                       |
| 4 Euro Notice of autonomy (Euro reference rate of the Europe - Control David Annual Annual - Control                               |                       |                               |                              |                        |             |                                       |
| 1 Euro = National currency (Euro-reference rate of the European Central Bank: Annual average of 2016)  CETOP Economics Secretariat | 2 of 4 (Hydrau        | 120,2 JPY                     |                              | 9,2906 NOK             |             | 4,4904 RON                            |

#### CETOP/ISC Quarterly Trend survey Hydraulics 1-3 Quarter 2017, updated

17 of 20 countries

| Country:<br>Association:                                                                                     |                       | Spain<br>AIFTOP                               | Sweden<br>HPF                          | Switzerland<br>GOP                | Taiwan<br>TFPA                          | Turkey<br>AKDER                        |
|--------------------------------------------------------------------------------------------------------------|-----------------------|-----------------------------------------------|----------------------------------------|-----------------------------------|-----------------------------------------|----------------------------------------|
| National Home Sales (Consumption)                                                                            |                       |                                               |                                        |                                   | <u> </u>                                |                                        |
| 1) National home sales 2016 in 1.000 national currency                                                       | Whole national market | Member companies sales                        | Whole national market<br>5.213.000 SEK | Whole national market 209.484 CHF | Member companies sales<br>7.408.490 NTD | Whole national market<br>1.304.050 TRY |
| National home sales 2016 in 1.000 national currency  National home sales 2016 in 1.000 Euro                  | 18.616                | 395.300                                       | 5.213.000 SEK<br>550.539               | 192.152                           | 207.748                                 | 390.049                                |
|                                                                                                              |                       |                                               |                                        |                                   |                                         |                                        |
| 2) National home sales Jan-Sept 2017/Jan-Sept 2016 recorded trend in %                                       | 4,0                   | 6,8                                           | 0,8                                    | -0,1                              | 9,6                                     | 25,0                                   |
| 3) National home sales trend (Oct-Dec 2017/Oct-Dec 2016)  Decrease -10% or less                              |                       | 1                                             | 1                                      | 1                                 |                                         |                                        |
| Decrease less than -5%                                                                                       |                       |                                               |                                        |                                   |                                         |                                        |
| Decrease less than 0% to -5%                                                                                 |                       |                                               |                                        |                                   |                                         |                                        |
| Same 0%                                                                                                      |                       |                                               |                                        |                                   |                                         |                                        |
| Increase more than 0% to +5%                                                                                 | Х                     | X                                             |                                        | X                                 |                                         |                                        |
| Increase more than +5%                                                                                       |                       |                                               |                                        |                                   | X                                       |                                        |
| Increase more than +10%                                                                                      |                       |                                               |                                        |                                   |                                         | X                                      |
| 4) National home sales forecast 2017/2016 Total Hydraulics increase/decrease                                 | 4,0                   | 4,5                                           |                                        | 1,7                               | 9,0                                     | 25,0                                   |
| Forecast 2017/2016 <b>mobile</b> applications increase / decrease in %                                       | 4,0                   |                                               | 1                                      |                                   | 5,0                                     | 35,0                                   |
| Forecast 2017/2016 industrial applications increase / decrease in %                                          | 4,0                   | November 2017                                 | n/o                                    | October 2017                      | 10,0                                    | 18,0<br>October 2017                   |
| 5) When was this sales <b>forecast for 2017/2016</b> originally published (i.e. first date of publication)?  |                       | November 2017                                 | n/a                                    | October 2017                      | November 2017                           | October 2017                           |
| 6. National home sales <b>forecast 2018/2017</b> (Total Hydraulics) increase / decrease in %                 | 3,0                   | 2,1                                           | ,                                      | 1,4                               | 10,0                                    | 25,0                                   |
| 7. When was this sales <b>forecast for 2018/2017</b> originally published (i.e. first date of publication)?  |                       | November 2017                                 | n/a                                    | October 2017                      | November 2017                           | October 2017                           |
| National Home Orders                                                                                         | 4,0                   | 3,9                                           | 4,7                                    | 2,6                               | 7.6                                     | 30,0                                   |
| 1) National home orders <b>Jan-Sept 2017/Jan-Sept 2016</b> recorded trend in %                               | 4,0                   | 3,9                                           | 4,7                                    | 2,0                               | 7,0                                     | 30,0                                   |
| 2) National home orders trend (Oct-Dec 2017/Oct-Dec 2016)                                                    |                       | 1                                             | T                                      | 1                                 | ı                                       |                                        |
| Decrease -10% or less                                                                                        |                       |                                               |                                        |                                   |                                         |                                        |
| Decrease less than -5%<br>Decrease less than 0% to -5%                                                       |                       |                                               |                                        |                                   |                                         |                                        |
| Same 0%                                                                                                      |                       |                                               |                                        |                                   |                                         |                                        |
| Increase more than 0% to +5%                                                                                 | X                     | Х                                             |                                        | Х                                 |                                         |                                        |
| Increase more than +5%                                                                                       |                       |                                               |                                        |                                   | X                                       |                                        |
| Increase more than +10%                                                                                      |                       |                                               |                                        |                                   |                                         | X                                      |
| 3) National home orders forecast 2017/2016 increase/decrease in %                                            | 4,0                   | 3,1                                           |                                        | 2,5                               | 8,5                                     | 30,0                                   |
| 4) When was this orders <b>forecast for 2017/2016</b> originally published (i.e. first date of publication)? |                       | November 2017                                 | n/a                                    | October 2017                      | November 2017                           | October 2017                           |
| 6. National home orders forecast 2018/2017 (Total Hydraulics) increase / decrease in %                       | 3,0                   | 2,2                                           |                                        | 1,9                               | 9,0                                     | 20,0                                   |
| 7. When was this orders forecast for 2018/2017 originally published (i.e. first date of publication)?        |                       | November 2017                                 | n/a                                    | October 2017                      | November 2017                           | October 2017                           |
| Customer Industries                                                                                          |                       |                                               |                                        |                                   |                                         |                                        |
| Economic trends (Oct-Dec 2017/Oct-Dec 2016)                                                                  |                       |                                               |                                        |                                   |                                         |                                        |
| Mobile machinery application market                                                                          | V                     | 1                                             | 1                                      | 1                                 | T v                                     | V                                      |
| increase<br>same                                                                                             | Х                     | X                                             |                                        | X                                 | X                                       | Х                                      |
| decrease                                                                                                     |                       | Α                                             |                                        | Α                                 |                                         |                                        |
| Industrial fixed machinery application market                                                                |                       | 1                                             | 1                                      | 1                                 | 1                                       |                                        |
| increase                                                                                                     | Х                     |                                               |                                        |                                   | X                                       | X                                      |
| same                                                                                                         |                       | Х                                             |                                        | Х                                 |                                         |                                        |
| decrease                                                                                                     |                       |                                               |                                        |                                   |                                         |                                        |
| Comparability: Considerable Changes?                                                                         |                       | 1                                             | T                                      | T                                 |                                         |                                        |
| YES<br>NO                                                                                                    | X                     | X                                             | X                                      | X                                 | X                                       | X                                      |
| Exchange Rate                                                                                                | X                     | , <u>, , , , , , , , , , , , , , , , , , </u> | ^                                      | Λ                                 | <u> </u>                                | Χ                                      |
| Comments                                                                                                     |                       |                                               |                                        |                                   |                                         |                                        |
| Commond                                                                                                      |                       |                                               |                                        |                                   |                                         |                                        |
|                                                                                                              |                       |                                               |                                        |                                   |                                         |                                        |
| 1 Euro = National currency (Euro-reference rate of the European Central Bank: Annual average of 2016)        |                       | 1                                             | 9,4689 SEK                             | 1,0902 CHF                        | 35,661 NTD                              | 3,3433 TRY                             |

| Country:<br>Association:                                                                                                                                                              |                                      | USA<br>NFPA           |
|---------------------------------------------------------------------------------------------------------------------------------------------------------------------------------------|--------------------------------------|-----------------------|
| National Home Sales (Consumption)                                                                                                                                                     | Whole national market <sup>1)</sup>  | Whole national market |
| 1) National home sales 2016 in 1.000 national currency                                                                                                                                | 615.555 GBP                          | 10.495.942 USD        |
| National home sales 2016 in 1.000 Euro                                                                                                                                                | 751.153                              | 9.482.286             |
| 2) National home sales Jan-Sept 2017/Jan-Sept 2016 recorded trend in %                                                                                                                | 7,1                                  | 8,9                   |
| 3) National home sales trend (Oct-Dec 2017/Oct-Dec 2016)                                                                                                                              |                                      |                       |
| Decrease -10% or less Decrease less than -5% Decrease less than 0% to -5% Same 0%                                                                                                     |                                      |                       |
| Increase more than 0% to +5%                                                                                                                                                          |                                      | Х                     |
| Increase more than +5%<br>Increase more than +10%                                                                                                                                     | X                                    |                       |
| 4) National home sales forecast 2017/2016 Total Hydraulics increase/decrease                                                                                                          | 5,5                                  | 9,1                   |
| Forecast 2017/2016 <b>mobile</b> applications increase / decrease in %                                                                                                                |                                      | 9,1                   |
| Forecast 2017/2016 industrial applications increase / decrease in %                                                                                                                   | O-t-b0047                            | 9,1                   |
| 5) When was this sales <b>forecast for 2017/2016</b> originally published (i.e. first date of publication)?                                                                           | October 2017                         | October 2017          |
| 6. National home sales <b>forecast 2018/2017</b> (Total Hydraulics) increase / decrease in %                                                                                          | 0,3                                  | 3,5                   |
| 7. When was this sales <b>forecast for 2018/2017</b> originally published (i.e. first date of publication)?  National Home Orders                                                     | October 2017                         | October 2017          |
| 1) National home orders Jan-Sept 2017/Jan-Sept 2016 recorded trend in %                                                                                                               | 29,4                                 | 18,6                  |
| 2) National home orders trend (Oct-Dec 2017/Oct-Dec 2016)                                                                                                                             |                                      |                       |
| Decrease -10% or less                                                                                                                                                                 |                                      |                       |
| Decrease less than -5%                                                                                                                                                                |                                      | V                     |
| Decrease less than 0% to -5% Same 0%                                                                                                                                                  |                                      | X                     |
| Increase more than 0% to +5%                                                                                                                                                          |                                      |                       |
| Increase more than +5%                                                                                                                                                                |                                      |                       |
| Increase more than +10%                                                                                                                                                               | X                                    |                       |
| 3) National home orders <b>forecast 2017/2016</b> increase/decrease in % 4) When was this orders <b>forecast for 2017/2016</b> originally published (i.e. first date of publication)? | n/a                                  | 9,1<br>October 2017   |
| 6. National home orders <b>forecast 2018/2017</b> (Total Hydraulics) increase / decrease in %                                                                                         |                                      | 3,5                   |
| 7. When was this orders <b>forecast for 2018/2017</b> originally published (i.e. first date of publication)?                                                                          | n/a                                  | October 2017          |
| Customer Industries                                                                                                                                                                   |                                      |                       |
| Economic trends (Oct-Dec 2017/Oct-Dec 2016)  Mobile machinery application market                                                                                                      |                                      |                       |
| increase                                                                                                                                                                              | X                                    | V                     |
| same decrease                                                                                                                                                                         |                                      | X                     |
| Industrial fixed machinery application market                                                                                                                                         |                                      | <u> </u>              |
| increase                                                                                                                                                                              |                                      |                       |
| same                                                                                                                                                                                  |                                      | Х                     |
| decrease                                                                                                                                                                              | X                                    |                       |
| Comparability: Considerable Changes?                                                                                                                                                  |                                      | 1                     |
| YES NO                                                                                                                                                                                | X                                    | X                     |
| Exchange Rate                                                                                                                                                                         |                                      | ^                     |
| Comments                                                                                                                                                                              | Only for the first question          |                       |
|                                                                                                                                                                                       | i.e.national home sales consumption. |                       |
| 1 Euro = National currency (Euro-reference rate of the European Central Bank: Annual average of 2016)                                                                                 | 0,81948 GBP                          | 1,1069 USD            |