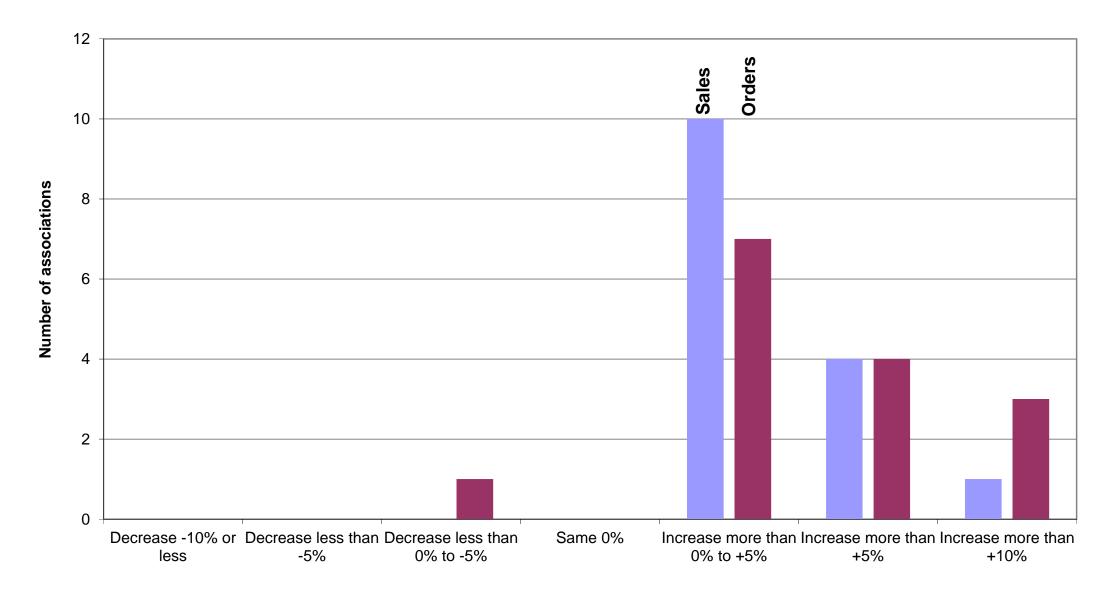

#### CETOP/ISC Quarterly Trend survey Hydraulics 1-3 Quarter 2017, updated

17 of 20 countries

| Country: Association:                                                                                        | Belgium<br>FIMOP                 | China<br>CHPSA        | Czech Republic<br>CAHP | Finland<br>FHPA        | France<br>ARTEMA      | Germany<br>VDMA                               |
|--------------------------------------------------------------------------------------------------------------|----------------------------------|-----------------------|------------------------|------------------------|-----------------------|-----------------------------------------------|
| National Home Sales (Consumption)                                                                            | 1)                               | Whole national market | Member companies sales | Member companies sales | Whole national market | Whole national market <sup>1)</sup>           |
| 1) National home sales 2016 in 1.000 national currency                                                       |                                  | 57.520.000 CNY        | 2.642.000 CZK          |                        |                       |                                               |
| National home sales 2016 in 1.000 Euro                                                                       |                                  | 7.823.509             | 97.729                 | 335.000                | 987.500               | 2.905.000                                     |
| 2) National home sales Jan-Sept 2017/Jan-Sept 2016 recorded trend in %                                       |                                  | 17,9                  | 4,0                    | 8,1                    | 3,0                   | 3,4                                           |
| 3) National home sales trend (Oct-Dec 2017/Oct-Dec 2016)                                                     |                                  |                       |                        |                        |                       |                                               |
| Decrease -10% or less Decrease less than -5% Decrease less than 0% to -5% Same 0%                            |                                  |                       | V                      |                        |                       | V                                             |
| Increase more than 0% to +5% Increase more than +5%                                                          | P                                | X                     | X                      | Х                      | X                     | Х                                             |
| Increase more than +5% Increase more than +10%                                                               |                                  | ^                     |                        | ^                      |                       |                                               |
| 4) National home sales <b>forecast 2017/2016</b> Total Hydraulics increase/decrease                          |                                  | 2,0                   | 4,5                    | 8,0                    | 3,0                   | 8,0                                           |
| Forecast 2017/2016 mobile applications increase / decrease in %                                              |                                  | 1,9                   | 6,5                    | 8,0                    | 3,0                   |                                               |
| Forecast 2017/2016 industrial applications increase / decrease in %                                          |                                  | 0,1                   | 2,5                    | 9,0                    | 2,0                   |                                               |
| 5) When was this sales <b>forecast for 2017/2016</b> originally published (i.e. first date of publication)?  |                                  | March 2017            | October 2017           | October 2017           | October 2017          | September 2017                                |
| 6. National home sales forecast 2018/2017 (Total Hydraulics) increase / decrease in %                        |                                  |                       | 5,0                    | 5,0                    |                       | 4,0                                           |
| 7. When was this sales <b>forecast for 2018/2017</b> originally published (i.e. first date of publication)?  |                                  | n/a                   | October 2017           | October 2017           | n/a                   | September 2017                                |
| National Home Orders  1) National home orders Jan-Sept 2017/Jan-Sept 2016 recorded trend in %                |                                  | 12,2                  | 4,5                    | 10,0                   | 15,0                  | 17,6                                          |
| 2) National home orders trend (Oct-Dec 2017/Oct-Dec 2016)                                                    |                                  |                       |                        |                        |                       |                                               |
| Decrease -10% or less                                                                                        | 3                                |                       |                        |                        |                       |                                               |
| Decrease less than -5%                                                                                       |                                  |                       |                        |                        |                       |                                               |
| Decrease less than 0% to -5%                                                                                 |                                  |                       |                        |                        |                       |                                               |
| Same 0% Increase more than 0% to +5%                                                                         |                                  |                       | X                      |                        | X                     |                                               |
| Increase more than +5%                                                                                       |                                  | X                     | ^                      | X                      | ^                     |                                               |
| Increase more than +10%                                                                                      |                                  |                       |                        |                        |                       | X                                             |
| 3) National home orders forecast 2017/2016 increase/decrease in %                                            |                                  | 2,0                   | 5,0                    | 10,0                   | 3,0                   |                                               |
| 4) When was this orders <b>forecast for 2017/2016</b> originally published (i.e. first date of publication)? |                                  | March 2017            | October 2017           | October 2017           | October 2017          | n/a                                           |
| 6. National home orders forecast 2018/2017 (Total Hydraulics) increase / decrease in %                       |                                  |                       | 5,0                    | 5,0                    |                       |                                               |
| 7. When was this orders <b>forecast for 2018/2017</b> originally published (i.e. first date of publication)? |                                  | n/a                   | October 2017           | October 2017           | n/a                   | n/a                                           |
| Customer Industries Economic trends (Oct-Dec 2017/Oct-Dec 2016) Mobile machinery application market          |                                  |                       |                        |                        |                       |                                               |
| increase                                                                                                     |                                  | X                     | X                      | X                      |                       | X                                             |
| same                                                                                                         |                                  |                       |                        |                        | X                     |                                               |
| decrease                                                                                                     |                                  |                       |                        |                        |                       |                                               |
| Industrial fixed machinery application market                                                                |                                  | 1                     | 1                      |                        | T                     |                                               |
| increase                                                                                                     | <u> </u>                         | X                     |                        | X                      | V                     | X                                             |
| same<br>decrease                                                                                             | <u></u>                          |                       | X                      |                        | Х                     |                                               |
| Comparability: Considerable Changes?                                                                         |                                  |                       |                        |                        |                       |                                               |
| YES                                                                                                          | 3                                |                       |                        |                        |                       |                                               |
| NC                                                                                                           |                                  | Х                     | X                      | Х                      | Х                     | Х                                             |
| Exchange Rate                                                                                                |                                  |                       |                        |                        |                       |                                               |
| Comments                                                                                                     | B will report to 2 and 4 quarter |                       |                        |                        |                       | Forecast refers to domestic + export turnover |
| 1 Euro = National currency (Euro-reference rate of the European Central Bank: Annual average of 2016)        |                                  | 7,3522 CNY            | 27,034 CZK             |                        |                       |                                               |
| CETOD Foonemies Constant                                                                                     | 1 of 1 / I hadron                |                       |                        | I                      | I                     | 12 December 201                               |

#### CETOP/ISC Quarterly Trend survey Hydraulics 1-3 Quarter 2017, updated

17 of 20 countries

| Country:                                                                                                                           |                       | Japan                         | Netherlands                  | Norway                 | Poland      | Romania                               |
|------------------------------------------------------------------------------------------------------------------------------------|-----------------------|-------------------------------|------------------------------|------------------------|-------------|---------------------------------------|
| Association:                                                                                                                       | ASSOFLUID             | JFPA                          | FEDA                         | HPF                    | Corporation | FLUIDAS                               |
| National Home Sales (Consumption)                                                                                                  | Whole national market | Member companies sales        | 1)                           | Member companies sales | 1           | Member companies sales                |
| 1) National home sales 2016 in 1.000 national currency                                                                             |                       | 218.700.000 JPY <sup>1)</sup> |                              | 1.500.000 NOK          |             | 102.710 RON                           |
| National home sales 2016 in 1.000 Euro                                                                                             | 1.478.000             | 1.819.468                     |                              | 161.454                |             | 22.873                                |
| 2) National home sales Jan-Sept 2017/Jan-Sept 2016 recorded trend in %                                                             | 7,2                   | 5,4                           |                              | 1,0                    |             | 3,0                                   |
| 3) National home sales trend (Oct-Dec 2017/Oct-Dec 2016)                                                                           |                       |                               |                              |                        |             |                                       |
| Decrease -10% or less                                                                                                              | 3                     |                               |                              |                        |             |                                       |
| Decrease less than -5%                                                                                                             | )                     |                               |                              |                        |             |                                       |
| Decrease less than 0% to -5% Same 0%                                                                                               | )                     |                               |                              |                        |             |                                       |
| Increase more than 0% to +5%                                                                                                       | X                     |                               |                              | X                      |             | X                                     |
| Increase more than +5%                                                                                                             |                       |                               |                              |                        |             | , , , , , , , , , , , , , , , , , , , |
| Increase more than +10%                                                                                                            |                       |                               |                              |                        |             |                                       |
| 4) National home sales <b>forecast 2017/2016</b> Total Hydraulics increase/decrease                                                | 6,0                   | 6,4                           |                              | 3,0                    |             | 3.0                                   |
| Forecast 2017/2016 <b>mobile</b> applications increase / decrease in %                                                             |                       | -, .                          |                              | 2,0                    |             | 3,0                                   |
| Forecast 2017/2016 industrial applications increase / decrease in %                                                                |                       |                               |                              | 3,0                    |             | 3,0                                   |
| 5) When was this sales <b>forecast for 2017/2016</b> originally published (i.e. first date of publication)?                        | October 2017          | October 2017                  |                              | November 2017          |             | November 2017                         |
| 6. National home sales forecast 2018/2017 (Total Hydraulics) increase / decrease in %                                              |                       |                               |                              | 2,0                    |             | 2,0                                   |
| 7. When was this sales <b>forecast for 2018/2017</b> originally published (i.e. first date of publication)?                        | n/a                   | n/a                           |                              | November 2017          |             | November 2017                         |
| National Home Orders                                                                                                               |                       |                               |                              | 1                      |             | 1                                     |
| 1) National home orders Jan-Sept 2017/Jan-Sept 2016 recorded trend in %                                                            | 25,2                  | 5,4                           |                              | 4,0                    |             | 2,0                                   |
| 2) National home orders trend (Oct-Dec 2017/Oct-Dec 2016)                                                                          |                       |                               |                              |                        |             |                                       |
| Decrease -10% or less                                                                                                              | 3                     |                               |                              |                        |             |                                       |
| Decrease less than -5%                                                                                                             | )                     |                               |                              |                        |             |                                       |
| Decrease less than 0% to -5% Same 0%                                                                                               | )                     |                               |                              |                        |             |                                       |
| Increase more than 0% to +5%                                                                                                       |                       |                               |                              | X                      |             | X                                     |
| Increase more than +5%                                                                                                             | X                     |                               |                              |                        |             |                                       |
| Increase more than +10%                                                                                                            |                       |                               |                              |                        |             |                                       |
| 3) National home orders <b>forecast 2017/2016</b> increase/decrease in %                                                           | 15,0                  | 6,4                           |                              | 2,0                    |             | 2,0                                   |
| 4) When was this orders forecast for 2017/2016 originally published (i.e. first date of publication)?                              | October 2017          | October 2017                  |                              | November 2017          |             | November 2017                         |
| 6. National home orders <b>forecast 2018/2017</b> (Total Hydraulics) increase / decrease in %                                      |                       |                               |                              | 2,0                    |             | 3,0                                   |
| 7. When was this orders forecast for 2018/2017 originally published (i.e. first date of publication)?                              | n/a                   | n/a                           |                              | November 2017          |             | November 2017                         |
| Customer Industries                                                                                                                |                       |                               |                              |                        |             |                                       |
| Economic trends (Oct-Dec 2017/Oct-Dec 2016)                                                                                        |                       |                               |                              |                        |             |                                       |
| Mobile machinery application market                                                                                                |                       | Г                             | 1                            | T                      |             | <del></del>                           |
| increase same                                                                                                                      | X                     |                               |                              | X                      |             | X                                     |
| decrease                                                                                                                           | ^                     |                               |                              | ^                      |             | ^                                     |
| Industrial fixed machinery application market                                                                                      |                       | ı                             | 1                            | 1                      | 1           | 1                                     |
| increase                                                                                                                           |                       |                               |                              | X                      |             |                                       |
| same                                                                                                                               | X                     |                               |                              |                        |             | X                                     |
| decrease                                                                                                                           |                       |                               |                              |                        |             |                                       |
| Comparability: Considerable Changes?                                                                                               |                       |                               |                              | T                      |             | T                                     |
| YES NO                                                                                                                             |                       | X                             |                              | X                      |             | X                                     |
| Exchange Rate                                                                                                                      | ^                     | ^                             | ļ                            | ^                      |             | ^                                     |
| Comments                                                                                                                           |                       | 1) National home sales 2016   | 1) NL will report to 2 and 4 |                        |             |                                       |
|                                                                                                                                    |                       | revised.                      | quarter                      |                        |             |                                       |
| 4 Euro Notice of autonomy (Euro reference rate of the Europe - Control David Annual Annual - Control                               |                       |                               |                              |                        |             |                                       |
| 1 Euro = National currency (Euro-reference rate of the European Central Bank: Annual average of 2016)  CETOP Economics Secretariat | 2 of 4 (Hydrau        | 120,2 JPY                     |                              | 9,2906 NOK             |             | 4,4904 RON                            |

#### CETOP/ISC Quarterly Trend survey Hydraulics 1-3 Quarter 2017, updated

17 of 20 countries

| Country:<br>Association:                                                                                     |                       | Spain<br>AIFTOP                               | Sweden<br>HPF                          | Switzerland<br>GOP                | Taiwan<br>TFPA                          | Turkey<br>AKDER                        |
|--------------------------------------------------------------------------------------------------------------|-----------------------|-----------------------------------------------|----------------------------------------|-----------------------------------|-----------------------------------------|----------------------------------------|
| National Home Sales (Consumption)                                                                            |                       |                                               |                                        |                                   | <u> </u>                                |                                        |
| 1) National home sales 2016 in 1.000 national currency                                                       | Whole national market | Member companies sales                        | Whole national market<br>5.213.000 SEK | Whole national market 209.484 CHF | Member companies sales<br>7.408.490 NTD | Whole national market<br>1.304.050 TRY |
| National home sales 2016 in 1.000 national currency  National home sales 2016 in 1.000 Euro                  | 18.616                | 395.300                                       | 5.213.000 SEK<br>550.539               | 192.152                           | 207.748                                 | 390.049                                |
|                                                                                                              |                       |                                               |                                        |                                   |                                         |                                        |
| 2) National home sales Jan-Sept 2017/Jan-Sept 2016 recorded trend in %                                       | 4,0                   | 6,8                                           | 0,8                                    | -0,1                              | 9,6                                     | 25,0                                   |
| 3) National home sales trend (Oct-Dec 2017/Oct-Dec 2016)  Decrease -10% or less                              |                       | 1                                             | 1                                      | 1                                 |                                         |                                        |
| Decrease less than -5%                                                                                       |                       |                                               |                                        |                                   |                                         |                                        |
| Decrease less than 0% to -5%                                                                                 |                       |                                               |                                        |                                   |                                         |                                        |
| Same 0%                                                                                                      |                       |                                               |                                        |                                   |                                         |                                        |
| Increase more than 0% to +5%                                                                                 | Х                     | X                                             |                                        | X                                 |                                         |                                        |
| Increase more than +5%                                                                                       |                       |                                               |                                        |                                   | X                                       |                                        |
| Increase more than +10%                                                                                      |                       |                                               |                                        |                                   |                                         | X                                      |
| 4) National home sales forecast 2017/2016 Total Hydraulics increase/decrease                                 | 4,0                   | 4,5                                           |                                        | 1,7                               | 9,0                                     | 25,0                                   |
| Forecast 2017/2016 <b>mobile</b> applications increase / decrease in %                                       | 4,0                   |                                               | 1                                      |                                   | 5,0                                     | 35,0                                   |
| Forecast 2017/2016 industrial applications increase / decrease in %                                          | 4,0                   | November 2017                                 | n/o                                    | October 2017                      | 10,0                                    | 18,0<br>October 2017                   |
| 5) When was this sales <b>forecast for 2017/2016</b> originally published (i.e. first date of publication)?  |                       | November 2017                                 | n/a                                    | October 2017                      | November 2017                           | October 2017                           |
| 6. National home sales <b>forecast 2018/2017</b> (Total Hydraulics) increase / decrease in %                 | 3,0                   | 2,1                                           | ,                                      | 1,4                               | 10,0                                    | 25,0                                   |
| 7. When was this sales <b>forecast for 2018/2017</b> originally published (i.e. first date of publication)?  |                       | November 2017                                 | n/a                                    | October 2017                      | November 2017                           | October 2017                           |
| National Home Orders                                                                                         | 4,0                   | 3,9                                           | 4,7                                    | 2,6                               | 7.6                                     | 30,0                                   |
| 1) National home orders <b>Jan-Sept 2017/Jan-Sept 2016</b> recorded trend in %                               | 4,0                   | 3,9                                           | 4,7                                    | 2,0                               | 7,0                                     | 30,0                                   |
| 2) National home orders trend (Oct-Dec 2017/Oct-Dec 2016)                                                    |                       | 1                                             | T                                      | 1                                 | ı                                       |                                        |
| Decrease -10% or less                                                                                        |                       |                                               |                                        |                                   |                                         |                                        |
| Decrease less than -5%<br>Decrease less than 0% to -5%                                                       |                       |                                               |                                        |                                   |                                         |                                        |
| Same 0%                                                                                                      |                       |                                               |                                        |                                   |                                         |                                        |
| Increase more than 0% to +5%                                                                                 | X                     | Х                                             |                                        | Х                                 |                                         |                                        |
| Increase more than +5%                                                                                       |                       |                                               |                                        |                                   | X                                       |                                        |
| Increase more than +10%                                                                                      |                       |                                               |                                        |                                   |                                         | X                                      |
| 3) National home orders forecast 2017/2016 increase/decrease in %                                            | 4,0                   | 3,1                                           |                                        | 2,5                               | 8,5                                     | 30,0                                   |
| 4) When was this orders <b>forecast for 2017/2016</b> originally published (i.e. first date of publication)? |                       | November 2017                                 | n/a                                    | October 2017                      | November 2017                           | October 2017                           |
| 6. National home orders forecast 2018/2017 (Total Hydraulics) increase / decrease in %                       | 3,0                   | 2,2                                           |                                        | 1,9                               | 9,0                                     | 20,0                                   |
| 7. When was this orders forecast for 2018/2017 originally published (i.e. first date of publication)?        |                       | November 2017                                 | n/a                                    | October 2017                      | November 2017                           | October 2017                           |
| Customer Industries                                                                                          |                       |                                               |                                        |                                   |                                         |                                        |
| Economic trends (Oct-Dec 2017/Oct-Dec 2016)                                                                  |                       |                                               |                                        |                                   |                                         |                                        |
| Mobile machinery application market                                                                          | V                     | 1                                             | 1                                      | 1                                 | T v                                     | V                                      |
| increase<br>same                                                                                             | Х                     | X                                             |                                        | X                                 | X                                       | Х                                      |
| decrease                                                                                                     |                       | Α                                             |                                        | Α                                 |                                         |                                        |
| Industrial fixed machinery application market                                                                |                       | 1                                             | 1                                      | 1                                 | 1                                       |                                        |
| increase                                                                                                     | Х                     |                                               |                                        |                                   | X                                       | X                                      |
| same                                                                                                         |                       | Х                                             |                                        | Х                                 |                                         |                                        |
| decrease                                                                                                     |                       |                                               |                                        |                                   |                                         |                                        |
| Comparability: Considerable Changes?                                                                         |                       | 1                                             | T                                      | T                                 |                                         |                                        |
| YES<br>NO                                                                                                    | X                     | X                                             | X                                      | X                                 | X                                       | X                                      |
| Exchange Rate                                                                                                | X                     | , <u>, , , , , , , , , , , , , , , , , , </u> | ^                                      | Λ                                 | <u> </u>                                | Χ                                      |
| Comments                                                                                                     |                       |                                               |                                        |                                   |                                         |                                        |
| Commond                                                                                                      |                       |                                               |                                        |                                   |                                         |                                        |
|                                                                                                              |                       |                                               |                                        |                                   |                                         |                                        |
| 1 Euro = National currency (Euro-reference rate of the European Central Bank: Annual average of 2016)        |                       | 1                                             | 9,4689 SEK                             | 1,0902 CHF                        | 35,661 NTD                              | 3,3433 TRY                             |

| Country:<br>Association:                                                                                                                                                              |                                      | USA<br>NFPA           |
|---------------------------------------------------------------------------------------------------------------------------------------------------------------------------------------|--------------------------------------|-----------------------|
| National Home Sales (Consumption)                                                                                                                                                     | Whole national market <sup>1)</sup>  | Whole national market |
| 1) National home sales 2016 in 1.000 national currency                                                                                                                                | 615.555 GBP                          | 10.495.942 USD        |
| National home sales 2016 in 1.000 Euro                                                                                                                                                | 751.153                              | 9.482.286             |
| 2) National home sales Jan-Sept 2017/Jan-Sept 2016 recorded trend in %                                                                                                                | 7,1                                  | 8,9                   |
| 3) National home sales trend (Oct-Dec 2017/Oct-Dec 2016)                                                                                                                              |                                      |                       |
| Decrease -10% or less Decrease less than -5% Decrease less than 0% to -5% Same 0%                                                                                                     |                                      |                       |
| Increase more than 0% to +5%                                                                                                                                                          |                                      | Х                     |
| Increase more than +5%<br>Increase more than +10%                                                                                                                                     | X                                    |                       |
| 4) National home sales forecast 2017/2016 Total Hydraulics increase/decrease                                                                                                          | 5,5                                  | 9,1                   |
| Forecast 2017/2016 <b>mobile</b> applications increase / decrease in %                                                                                                                |                                      | 9,1                   |
| Forecast 2017/2016 industrial applications increase / decrease in %                                                                                                                   | O-t-b0047                            | 9,1                   |
| 5) When was this sales <b>forecast for 2017/2016</b> originally published (i.e. first date of publication)?                                                                           | October 2017                         | October 2017          |
| 6. National home sales <b>forecast 2018/2017</b> (Total Hydraulics) increase / decrease in %                                                                                          | 0,3                                  | 3,5                   |
| 7. When was this sales <b>forecast for 2018/2017</b> originally published (i.e. first date of publication)?  National Home Orders                                                     | October 2017                         | October 2017          |
| 1) National home orders Jan-Sept 2017/Jan-Sept 2016 recorded trend in %                                                                                                               | 29,4                                 | 18,6                  |
| 2) National home orders trend (Oct-Dec 2017/Oct-Dec 2016)                                                                                                                             |                                      |                       |
| Decrease -10% or less                                                                                                                                                                 |                                      |                       |
| Decrease less than -5%                                                                                                                                                                |                                      | V                     |
| Decrease less than 0% to -5% Same 0%                                                                                                                                                  |                                      | X                     |
| Increase more than 0% to +5%                                                                                                                                                          |                                      |                       |
| Increase more than +5%                                                                                                                                                                |                                      |                       |
| Increase more than +10%                                                                                                                                                               | X                                    |                       |
| 3) National home orders <b>forecast 2017/2016</b> increase/decrease in % 4) When was this orders <b>forecast for 2017/2016</b> originally published (i.e. first date of publication)? | n/a                                  | 9,1<br>October 2017   |
| 6. National home orders <b>forecast 2018/2017</b> (Total Hydraulics) increase / decrease in %                                                                                         |                                      | 3,5                   |
| 7. When was this orders <b>forecast for 2018/2017</b> originally published (i.e. first date of publication)?                                                                          | n/a                                  | October 2017          |
| Customer Industries                                                                                                                                                                   |                                      |                       |
| Economic trends (Oct-Dec 2017/Oct-Dec 2016)  Mobile machinery application market                                                                                                      |                                      |                       |
| increase                                                                                                                                                                              | X                                    | V                     |
| same decrease                                                                                                                                                                         |                                      | X                     |
| Industrial fixed machinery application market                                                                                                                                         |                                      | <u> </u>              |
| increase                                                                                                                                                                              |                                      |                       |
| same                                                                                                                                                                                  |                                      | Х                     |
| decrease                                                                                                                                                                              | X                                    |                       |
| Comparability: Considerable Changes?                                                                                                                                                  |                                      | 1                     |
| YES NO                                                                                                                                                                                | X                                    | X                     |
| Exchange Rate                                                                                                                                                                         |                                      | ^                     |
| Comments                                                                                                                                                                              | Only for the first question          |                       |
|                                                                                                                                                                                       | i.e.national home sales consumption. |                       |
| 1 Euro = National currency (Euro-reference rate of the European Central Bank: Annual average of 2016)                                                                                 | 0,81948 GBP                          | 1,1069 USD            |