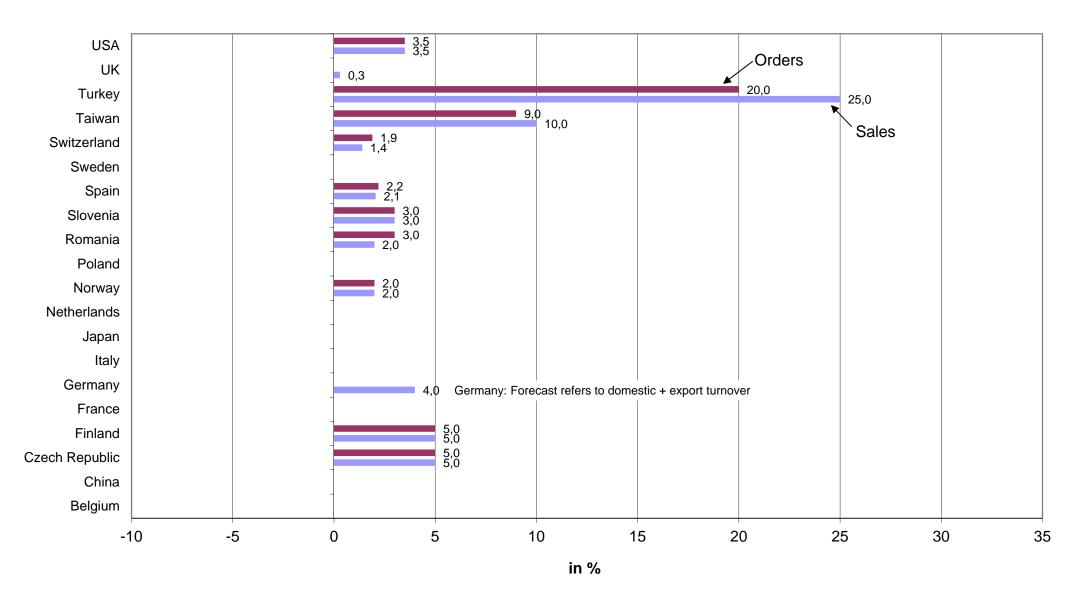

#### CETOP/ISC Quarterly Trend survey Hydraulics 1-3 Quarter 2017, updated

17 of 20 countries

| Country: Association:                                                                                        | Belgium<br>FIMOP                 | China<br>CHPSA        | Czech Republic<br>CAHP | Finland<br>FHPA        | France<br>ARTEMA      | Germany<br>VDMA                               |
|--------------------------------------------------------------------------------------------------------------|----------------------------------|-----------------------|------------------------|------------------------|-----------------------|-----------------------------------------------|
| National Home Sales (Consumption)                                                                            | 1)                               | Whole national market | Member companies sales | Member companies sales | Whole national market | Whole national market <sup>1)</sup>           |
| 1) National home sales 2016 in 1.000 national currency                                                       |                                  | 57.520.000 CNY        | 2.642.000 CZK          |                        |                       |                                               |
| National home sales 2016 in 1.000 Euro                                                                       |                                  | 7.823.509             | 97.729                 | 335.000                | 987.500               | 2.905.000                                     |
| 2) National home sales Jan-Sept 2017/Jan-Sept 2016 recorded trend in %                                       |                                  | 17,9                  | 4,0                    | 8,1                    | 3,0                   | 3,4                                           |
| 3) National home sales trend (Oct-Dec 2017/Oct-Dec 2016)                                                     |                                  |                       |                        |                        |                       |                                               |
| Decrease -10% or less Decrease less than -5% Decrease less than 0% to -5% Same 0%                            |                                  |                       | V                      |                        |                       | V                                             |
| Increase more than 0% to +5% Increase more than +5%                                                          | P                                | X                     | X                      | Х                      | X                     | Х                                             |
| Increase more than +5% Increase more than +10%                                                               |                                  | ^                     |                        | ^                      |                       |                                               |
| 4) National home sales <b>forecast 2017/2016</b> Total Hydraulics increase/decrease                          |                                  | 2,0                   | 4,5                    | 8,0                    | 3,0                   | 8,0                                           |
| Forecast 2017/2016 mobile applications increase / decrease in %                                              |                                  | 1,9                   | 6,5                    | 8,0                    | 3,0                   |                                               |
| Forecast 2017/2016 industrial applications increase / decrease in %                                          |                                  | 0,1                   | 2,5                    | 9,0                    | 2,0                   |                                               |
| 5) When was this sales <b>forecast for 2017/2016</b> originally published (i.e. first date of publication)?  |                                  | March 2017            | October 2017           | October 2017           | October 2017          | September 2017                                |
| 6. National home sales forecast 2018/2017 (Total Hydraulics) increase / decrease in %                        |                                  |                       | 5,0                    | 5,0                    |                       | 4,0                                           |
| 7. When was this sales <b>forecast for 2018/2017</b> originally published (i.e. first date of publication)?  |                                  | n/a                   | October 2017           | October 2017           | n/a                   | September 2017                                |
| National Home Orders  1) National home orders Jan-Sept 2017/Jan-Sept 2016 recorded trend in %                |                                  | 12,2                  | 4,5                    | 10,0                   | 15,0                  | 17,6                                          |
| 2) National home orders trend (Oct-Dec 2017/Oct-Dec 2016)                                                    |                                  |                       |                        |                        |                       |                                               |
| Decrease -10% or less                                                                                        | 3                                |                       |                        |                        |                       |                                               |
| Decrease less than -5%                                                                                       |                                  |                       |                        |                        |                       |                                               |
| Decrease less than 0% to -5%                                                                                 |                                  |                       |                        |                        |                       |                                               |
| Same 0% Increase more than 0% to +5%                                                                         |                                  |                       | X                      |                        | X                     |                                               |
| Increase more than +5%                                                                                       |                                  | X                     | ^                      | X                      | ^                     |                                               |
| Increase more than +10%                                                                                      |                                  |                       |                        |                        |                       | X                                             |
| 3) National home orders forecast 2017/2016 increase/decrease in %                                            |                                  | 2,0                   | 5,0                    | 10,0                   | 3,0                   |                                               |
| 4) When was this orders <b>forecast for 2017/2016</b> originally published (i.e. first date of publication)? |                                  | March 2017            | October 2017           | October 2017           | October 2017          | n/a                                           |
| 6. National home orders forecast 2018/2017 (Total Hydraulics) increase / decrease in %                       |                                  |                       | 5,0                    | 5,0                    |                       |                                               |
| 7. When was this orders <b>forecast for 2018/2017</b> originally published (i.e. first date of publication)? |                                  | n/a                   | October 2017           | October 2017           | n/a                   | n/a                                           |
| Customer Industries Economic trends (Oct-Dec 2017/Oct-Dec 2016) Mobile machinery application market          |                                  |                       |                        |                        |                       |                                               |
| increase                                                                                                     |                                  | X                     | X                      | X                      |                       | X                                             |
| same                                                                                                         |                                  |                       |                        |                        | X                     |                                               |
| decrease                                                                                                     |                                  |                       |                        |                        |                       |                                               |
| Industrial fixed machinery application market                                                                |                                  | 1                     | 1                      |                        | T                     |                                               |
| increase                                                                                                     | <u> </u>                         | X                     |                        | X                      | V                     | X                                             |
| same<br>decrease                                                                                             | <u></u>                          |                       | X                      |                        | Х                     |                                               |
| Comparability: Considerable Changes?                                                                         |                                  |                       |                        |                        |                       |                                               |
| YES                                                                                                          | 3                                |                       |                        |                        |                       |                                               |
| NC                                                                                                           |                                  | Х                     | X                      | Х                      | Х                     | Х                                             |
| Exchange Rate                                                                                                |                                  |                       |                        |                        |                       |                                               |
| Comments                                                                                                     | B will report to 2 and 4 quarter |                       |                        |                        |                       | Forecast refers to domestic + export turnover |
| 1 Euro = National currency (Euro-reference rate of the European Central Bank: Annual average of 2016)        |                                  | 7,3522 CNY            | 27,034 CZK             |                        |                       |                                               |
| CETOD Foonemies Constant                                                                                     | 1 of 1 / I hadron                |                       |                        | I                      | I                     | 12 December 201                               |

#### CETOP/ISC Quarterly Trend survey Hydraulics 1-3 Quarter 2017, updated

17 of 20 countries

| Country:                                                                                                                           |                       | Japan                         | Netherlands                  | Norway                 | Poland      | Romania                               |
|------------------------------------------------------------------------------------------------------------------------------------|-----------------------|-------------------------------|------------------------------|------------------------|-------------|---------------------------------------|
| Association:                                                                                                                       | ASSOFLUID             | JFPA                          | FEDA                         | HPF                    | Corporation | FLUIDAS                               |
| National Home Sales (Consumption)                                                                                                  | Whole national market | Member companies sales        | 1)                           | Member companies sales | 1           | Member companies sales                |
| 1) National home sales 2016 in 1.000 national currency                                                                             |                       | 218.700.000 JPY <sup>1)</sup> |                              | 1.500.000 NOK          |             | 102.710 RON                           |
| National home sales 2016 in 1.000 Euro                                                                                             | 1.478.000             | 1.819.468                     |                              | 161.454                |             | 22.873                                |
| 2) National home sales Jan-Sept 2017/Jan-Sept 2016 recorded trend in %                                                             | 7,2                   | 5,4                           |                              | 1,0                    |             | 3,0                                   |
| 3) National home sales trend (Oct-Dec 2017/Oct-Dec 2016)                                                                           |                       |                               |                              |                        |             |                                       |
| Decrease -10% or less                                                                                                              | 3                     |                               |                              |                        |             |                                       |
| Decrease less than -5%                                                                                                             | )                     |                               |                              |                        |             |                                       |
| Decrease less than 0% to -5% Same 0%                                                                                               | )                     |                               |                              |                        |             |                                       |
| Increase more than 0% to +5%                                                                                                       | X                     |                               |                              | X                      |             | X                                     |
| Increase more than +5%                                                                                                             |                       |                               |                              |                        |             | , , , , , , , , , , , , , , , , , , , |
| Increase more than +10%                                                                                                            |                       |                               |                              |                        |             |                                       |
| 4) National home sales <b>forecast 2017/2016</b> Total Hydraulics increase/decrease                                                | 6,0                   | 6,4                           |                              | 3,0                    |             | 3.0                                   |
| Forecast 2017/2016 <b>mobile</b> applications increase / decrease in %                                                             |                       | -, .                          |                              | 2,0                    |             | 3,0                                   |
| Forecast 2017/2016 industrial applications increase / decrease in %                                                                |                       |                               |                              | 3,0                    |             | 3,0                                   |
| 5) When was this sales <b>forecast for 2017/2016</b> originally published (i.e. first date of publication)?                        | October 2017          | October 2017                  |                              | November 2017          |             | November 2017                         |
| 6. National home sales forecast 2018/2017 (Total Hydraulics) increase / decrease in %                                              |                       |                               |                              | 2,0                    |             | 2,0                                   |
| 7. When was this sales <b>forecast for 2018/2017</b> originally published (i.e. first date of publication)?                        | n/a                   | n/a                           |                              | November 2017          |             | November 2017                         |
| National Home Orders                                                                                                               |                       |                               |                              | 1                      |             | 1                                     |
| 1) National home orders Jan-Sept 2017/Jan-Sept 2016 recorded trend in %                                                            | 25,2                  | 5,4                           |                              | 4,0                    |             | 2,0                                   |
| 2) National home orders trend (Oct-Dec 2017/Oct-Dec 2016)                                                                          |                       |                               |                              |                        |             |                                       |
| Decrease -10% or less                                                                                                              | 3                     |                               |                              |                        |             |                                       |
| Decrease less than -5%                                                                                                             | )                     |                               |                              |                        |             |                                       |
| Decrease less than 0% to -5% Same 0%                                                                                               | )                     |                               |                              |                        |             |                                       |
| Increase more than 0% to +5%                                                                                                       |                       |                               |                              | X                      |             | X                                     |
| Increase more than +5%                                                                                                             | X                     |                               |                              |                        |             |                                       |
| Increase more than +10%                                                                                                            |                       |                               |                              |                        |             |                                       |
| 3) National home orders <b>forecast 2017/2016</b> increase/decrease in %                                                           | 15,0                  | 6,4                           |                              | 2,0                    |             | 2,0                                   |
| 4) When was this orders forecast for 2017/2016 originally published (i.e. first date of publication)?                              | October 2017          | October 2017                  |                              | November 2017          |             | November 2017                         |
| 6. National home orders <b>forecast 2018/2017</b> (Total Hydraulics) increase / decrease in %                                      |                       |                               |                              | 2,0                    |             | 3,0                                   |
| 7. When was this orders forecast for 2018/2017 originally published (i.e. first date of publication)?                              | n/a                   | n/a                           |                              | November 2017          |             | November 2017                         |
| Customer Industries                                                                                                                |                       |                               |                              |                        |             |                                       |
| Economic trends (Oct-Dec 2017/Oct-Dec 2016)                                                                                        |                       |                               |                              |                        |             |                                       |
| Mobile machinery application market                                                                                                |                       | Г                             | 1                            | T                      |             | <del></del>                           |
| increase same                                                                                                                      | X                     |                               |                              | X                      |             | X                                     |
| decrease                                                                                                                           | ^                     |                               |                              | ^                      |             | ^                                     |
| Industrial fixed machinery application market                                                                                      |                       | ı                             | 1                            | 1                      | 1           | 1                                     |
| increase                                                                                                                           |                       |                               |                              | X                      |             |                                       |
| same                                                                                                                               | X                     |                               |                              |                        |             | X                                     |
| decrease                                                                                                                           |                       |                               |                              |                        |             |                                       |
| Comparability: Considerable Changes?                                                                                               |                       |                               |                              | T                      |             | T                                     |
| YES NO                                                                                                                             |                       | X                             |                              | X                      |             | X                                     |
| Exchange Rate                                                                                                                      | ^                     | ^                             | ļ                            | ^                      |             | ^                                     |
| Comments                                                                                                                           |                       | 1) National home sales 2016   | 1) NL will report to 2 and 4 |                        |             |                                       |
|                                                                                                                                    |                       | revised.                      | quarter                      |                        |             |                                       |
| 4 Euro Notice of autonomy (Euro reference rate of the Europe - Control David Annual Annual - Control                               |                       |                               |                              |                        |             |                                       |
| 1 Euro = National currency (Euro-reference rate of the European Central Bank: Annual average of 2016)  CETOP Economics Secretariat | 2 of 4 (Hydrau        | 120,2 JPY                     |                              | 9,2906 NOK             |             | 4,4904 RON                            |

#### CETOP/ISC Quarterly Trend survey Hydraulics 1-3 Quarter 2017, updated

17 of 20 countries

| Country:<br>Association:                                                                                     |                       | Spain<br>AIFTOP                               | Sweden<br>HPF                          | Switzerland<br>GOP                | Taiwan<br>TFPA                          | Turkey<br>AKDER                        |
|--------------------------------------------------------------------------------------------------------------|-----------------------|-----------------------------------------------|----------------------------------------|-----------------------------------|-----------------------------------------|----------------------------------------|
| National Home Sales (Consumption)                                                                            |                       |                                               |                                        |                                   | <u> </u>                                |                                        |
| 1) National home sales 2016 in 1.000 national currency                                                       | Whole national market | Member companies sales                        | Whole national market<br>5.213.000 SEK | Whole national market 209.484 CHF | Member companies sales<br>7.408.490 NTD | Whole national market<br>1.304.050 TRY |
| National home sales 2016 in 1.000 national currency  National home sales 2016 in 1.000 Euro                  | 18.616                | 395.300                                       | 5.213.000 SEK<br>550.539               | 192.152                           | 207.748                                 | 390.049                                |
|                                                                                                              |                       |                                               |                                        |                                   |                                         |                                        |
| 2) National home sales Jan-Sept 2017/Jan-Sept 2016 recorded trend in %                                       | 4,0                   | 6,8                                           | 0,8                                    | -0,1                              | 9,6                                     | 25,0                                   |
| 3) National home sales trend (Oct-Dec 2017/Oct-Dec 2016)  Decrease -10% or less                              |                       | 1                                             | 1                                      | 1                                 |                                         |                                        |
| Decrease less than -5%                                                                                       |                       |                                               |                                        |                                   |                                         |                                        |
| Decrease less than 0% to -5%                                                                                 |                       |                                               |                                        |                                   |                                         |                                        |
| Same 0%                                                                                                      |                       |                                               |                                        |                                   |                                         |                                        |
| Increase more than 0% to +5%                                                                                 | Х                     | X                                             |                                        | X                                 |                                         |                                        |
| Increase more than +5%                                                                                       |                       |                                               |                                        |                                   | X                                       |                                        |
| Increase more than +10%                                                                                      |                       |                                               |                                        |                                   |                                         | X                                      |
| 4) National home sales forecast 2017/2016 Total Hydraulics increase/decrease                                 | 4,0                   | 4,5                                           |                                        | 1,7                               | 9,0                                     | 25,0                                   |
| Forecast 2017/2016 <b>mobile</b> applications increase / decrease in %                                       | 4,0                   |                                               | 1                                      |                                   | 5,0                                     | 35,0                                   |
| Forecast 2017/2016 industrial applications increase / decrease in %                                          | 4,0                   | November 2017                                 | n/o                                    | October 2017                      | 10,0                                    | 18,0<br>October 2017                   |
| 5) When was this sales <b>forecast for 2017/2016</b> originally published (i.e. first date of publication)?  |                       | November 2017                                 | n/a                                    | October 2017                      | November 2017                           | October 2017                           |
| 6. National home sales <b>forecast 2018/2017</b> (Total Hydraulics) increase / decrease in %                 | 3,0                   | 2,1                                           | ,                                      | 1,4                               | 10,0                                    | 25,0                                   |
| 7. When was this sales <b>forecast for 2018/2017</b> originally published (i.e. first date of publication)?  |                       | November 2017                                 | n/a                                    | October 2017                      | November 2017                           | October 2017                           |
| National Home Orders                                                                                         | 4,0                   | 3,9                                           | 4,7                                    | 2,6                               | 7.6                                     | 30,0                                   |
| 1) National home orders <b>Jan-Sept 2017/Jan-Sept 2016</b> recorded trend in %                               | 4,0                   | 3,9                                           | 4,7                                    | 2,0                               | 7,0                                     | 30,0                                   |
| 2) National home orders trend (Oct-Dec 2017/Oct-Dec 2016)                                                    |                       | 1                                             | T                                      | 1                                 | ı                                       |                                        |
| Decrease -10% or less                                                                                        |                       |                                               |                                        |                                   |                                         |                                        |
| Decrease less than -5%<br>Decrease less than 0% to -5%                                                       |                       |                                               |                                        |                                   |                                         |                                        |
| Same 0%                                                                                                      |                       |                                               |                                        |                                   |                                         |                                        |
| Increase more than 0% to +5%                                                                                 | X                     | Х                                             |                                        | Х                                 |                                         |                                        |
| Increase more than +5%                                                                                       |                       |                                               |                                        |                                   | X                                       |                                        |
| Increase more than +10%                                                                                      |                       |                                               |                                        |                                   |                                         | X                                      |
| 3) National home orders forecast 2017/2016 increase/decrease in %                                            | 4,0                   | 3,1                                           |                                        | 2,5                               | 8,5                                     | 30,0                                   |
| 4) When was this orders <b>forecast for 2017/2016</b> originally published (i.e. first date of publication)? |                       | November 2017                                 | n/a                                    | October 2017                      | November 2017                           | October 2017                           |
| 6. National home orders forecast 2018/2017 (Total Hydraulics) increase / decrease in %                       | 3,0                   | 2,2                                           |                                        | 1,9                               | 9,0                                     | 20,0                                   |
| 7. When was this orders forecast for 2018/2017 originally published (i.e. first date of publication)?        |                       | November 2017                                 | n/a                                    | October 2017                      | November 2017                           | October 2017                           |
| Customer Industries                                                                                          |                       |                                               |                                        |                                   |                                         |                                        |
| Economic trends (Oct-Dec 2017/Oct-Dec 2016)                                                                  |                       |                                               |                                        |                                   |                                         |                                        |
| Mobile machinery application market                                                                          | V                     | 1                                             | 1                                      | 1                                 | T v                                     | V                                      |
| increase<br>same                                                                                             | Х                     | X                                             |                                        | X                                 | X                                       | Х                                      |
| decrease                                                                                                     |                       | Α                                             |                                        | Α                                 |                                         |                                        |
| Industrial fixed machinery application market                                                                |                       | 1                                             | 1                                      | 1                                 | 1                                       |                                        |
| increase                                                                                                     | Х                     |                                               |                                        |                                   | X                                       | X                                      |
| same                                                                                                         |                       | Х                                             |                                        | Х                                 |                                         |                                        |
| decrease                                                                                                     |                       |                                               |                                        |                                   |                                         |                                        |
| Comparability: Considerable Changes?                                                                         |                       | 1                                             | T                                      | T                                 |                                         |                                        |
| YES<br>NO                                                                                                    | X                     | X                                             | X                                      | X                                 | X                                       | X                                      |
| Exchange Rate                                                                                                | X                     | , <u>, , , , , , , , , , , , , , , , , , </u> | ^                                      | Λ                                 | <u> </u>                                | Χ                                      |
| Comments                                                                                                     |                       |                                               |                                        |                                   |                                         |                                        |
| Commond                                                                                                      |                       |                                               |                                        |                                   |                                         |                                        |
|                                                                                                              |                       |                                               |                                        |                                   |                                         |                                        |
| 1 Euro = National currency (Euro-reference rate of the European Central Bank: Annual average of 2016)        |                       | 1                                             | 9,4689 SEK                             | 1,0902 CHF                        | 35,661 NTD                              | 3,3433 TRY                             |

| Country:<br>Association:                                                                                                                                                              |                                      | USA<br>NFPA           |
|---------------------------------------------------------------------------------------------------------------------------------------------------------------------------------------|--------------------------------------|-----------------------|
| National Home Sales (Consumption)                                                                                                                                                     | Whole national market <sup>1)</sup>  | Whole national market |
| 1) National home sales 2016 in 1.000 national currency                                                                                                                                | 615.555 GBP                          | 10.495.942 USD        |
| National home sales 2016 in 1.000 Euro                                                                                                                                                | 751.153                              | 9.482.286             |
| 2) National home sales Jan-Sept 2017/Jan-Sept 2016 recorded trend in %                                                                                                                | 7,1                                  | 8,9                   |
| 3) National home sales trend (Oct-Dec 2017/Oct-Dec 2016)                                                                                                                              |                                      |                       |
| Decrease -10% or less Decrease less than -5% Decrease less than 0% to -5% Same 0%                                                                                                     |                                      |                       |
| Increase more than 0% to +5%                                                                                                                                                          |                                      | Х                     |
| Increase more than +5%<br>Increase more than +10%                                                                                                                                     | X                                    |                       |
| 4) National home sales forecast 2017/2016 Total Hydraulics increase/decrease                                                                                                          | 5,5                                  | 9,1                   |
| Forecast 2017/2016 <b>mobile</b> applications increase / decrease in %                                                                                                                |                                      | 9,1                   |
| Forecast 2017/2016 industrial applications increase / decrease in %                                                                                                                   | O-t-b0047                            | 9,1                   |
| 5) When was this sales <b>forecast for 2017/2016</b> originally published (i.e. first date of publication)?                                                                           | October 2017                         | October 2017          |
| 6. National home sales <b>forecast 2018/2017</b> (Total Hydraulics) increase / decrease in %                                                                                          | 0,3                                  | 3,5                   |
| 7. When was this sales <b>forecast for 2018/2017</b> originally published (i.e. first date of publication)?  National Home Orders                                                     | October 2017                         | October 2017          |
| 1) National home orders Jan-Sept 2017/Jan-Sept 2016 recorded trend in %                                                                                                               | 29,4                                 | 18,6                  |
| 2) National home orders trend (Oct-Dec 2017/Oct-Dec 2016)                                                                                                                             |                                      |                       |
| Decrease -10% or less                                                                                                                                                                 |                                      |                       |
| Decrease less than -5%                                                                                                                                                                |                                      | V                     |
| Decrease less than 0% to -5% Same 0%                                                                                                                                                  |                                      | X                     |
| Increase more than 0% to +5%                                                                                                                                                          |                                      |                       |
| Increase more than +5%                                                                                                                                                                |                                      |                       |
| Increase more than +10%                                                                                                                                                               | X                                    |                       |
| 3) National home orders <b>forecast 2017/2016</b> increase/decrease in % 4) When was this orders <b>forecast for 2017/2016</b> originally published (i.e. first date of publication)? | n/a                                  | 9,1<br>October 2017   |
| 6. National home orders <b>forecast 2018/2017</b> (Total Hydraulics) increase / decrease in %                                                                                         |                                      | 3,5                   |
| 7. When was this orders <b>forecast for 2018/2017</b> originally published (i.e. first date of publication)?                                                                          | n/a                                  | October 2017          |
| Customer Industries                                                                                                                                                                   |                                      |                       |
| Economic trends (Oct-Dec 2017/Oct-Dec 2016)  Mobile machinery application market                                                                                                      |                                      |                       |
| increase                                                                                                                                                                              | X                                    | V                     |
| same decrease                                                                                                                                                                         |                                      | X                     |
| Industrial fixed machinery application market                                                                                                                                         |                                      | <u> </u>              |
| increase                                                                                                                                                                              |                                      |                       |
| same                                                                                                                                                                                  |                                      | Х                     |
| decrease                                                                                                                                                                              | X                                    |                       |
| Comparability: Considerable Changes?                                                                                                                                                  |                                      | 1                     |
| YES NO                                                                                                                                                                                | X                                    | X                     |
| Exchange Rate                                                                                                                                                                         |                                      | ^                     |
| Comments                                                                                                                                                                              | Only for the first question          |                       |
|                                                                                                                                                                                       | i.e.national home sales consumption. |                       |
| 1 Euro = National currency (Euro-reference rate of the European Central Bank: Annual average of 2016)                                                                                 | 0,81948 GBP                          | 1,1069 USD            |