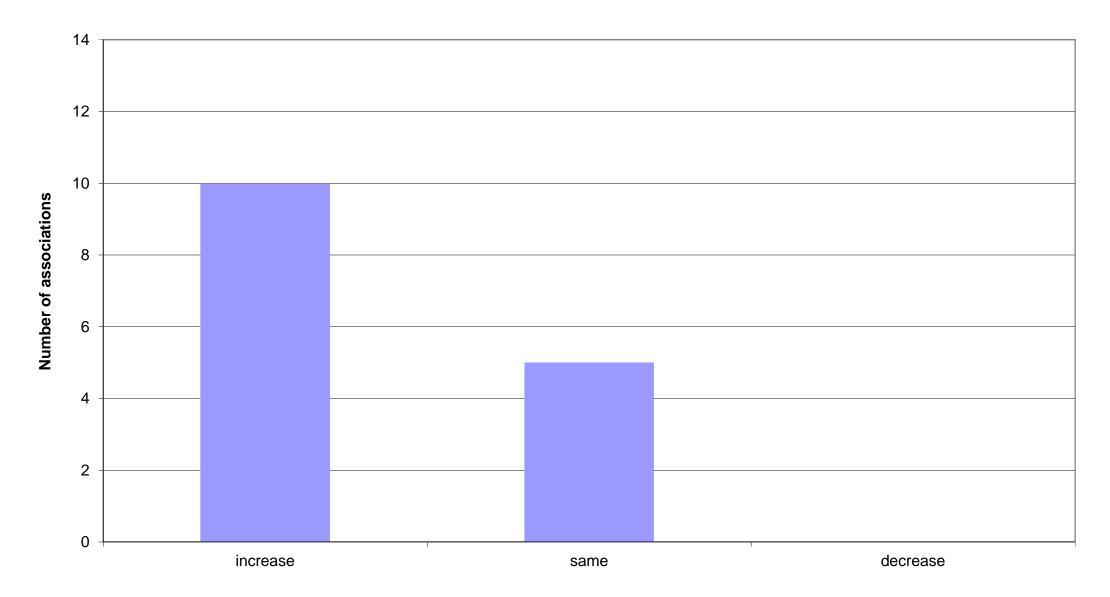

#### CETOP/ISC Quarterly Trend survey Pneumatics 1-3 Quarter 2017, updated

17 of 20 countries

| Country:<br>Association:                                                                                    |                                     | China<br>CHPSA        | Czech Republic<br>CAHP | Finland<br>FHPA        | France<br>ARTEMA      | Germany<br>VDMA                               |
|-------------------------------------------------------------------------------------------------------------|-------------------------------------|-----------------------|------------------------|------------------------|-----------------------|-----------------------------------------------|
| National Home Sales (Consumption)                                                                           | 1)                                  | Whole national market | Member companies sales | Member companies sales | Whole national market | Whole national market <sup>1)</sup>           |
| 1) National home sales 2016 in 1.000 national currency                                                      |                                     | 22.690.000 CNY        | 1.465.000 CZK          |                        |                       |                                               |
| National home sales 2016 in 1.000 Euro                                                                      |                                     | 3.086.151             | 54.191                 | 56.000                 | 277.000               | 1.490.000                                     |
| 2) National home sales Jan-Sept 2017/Jan-Sept 2016 recorded trend in %                                      |                                     | 18,9                  | 4,5                    | 2,0                    | 4,0                   | 7,8                                           |
| 3) National home sales trend (Oct-Dec 2017/Oct-Dec 2016)                                                    |                                     |                       |                        | _                      |                       | <del>-</del>                                  |
| Decrease -10% or less                                                                                       |                                     |                       |                        |                        |                       |                                               |
| Decrease less than -5%                                                                                      |                                     |                       |                        |                        |                       |                                               |
| Decrease less than 0% to -5%                                                                                |                                     |                       |                        |                        |                       |                                               |
| Same 0% Increase more than 0% to +5%                                                                        |                                     |                       | X                      | X                      | X                     | X                                             |
| Increase more than 45%                                                                                      |                                     | X                     | ^                      | ^                      | ^                     | ^                                             |
| Increase more than +10%                                                                                     |                                     | ^                     |                        |                        |                       |                                               |
| 4) National home sales forecast 2017/2016 increase/decrease in %                                            |                                     | 6,5                   | 5,5                    | 2,0                    | 3,0                   | 11,0                                          |
| 5) When was this sales <b>forecast for 2017/2016</b> originally published (i.e. first date of publication)? |                                     | March 2017            | October 2017           | October 2017           | June 2017             | September 2017                                |
| 6. National home sales forecast 2018/2017 increase / decrease in %                                          |                                     |                       | 6,0                    | 2,0                    |                       | 4,0                                           |
| 7. When was this sales forecast for 2018/2017 originally published (i.e. first date of publication)?        |                                     | n/a                   | October 2017           | October 2017           | n/a                   | September 2017                                |
| National Home Orders                                                                                        |                                     | •                     |                        | •                      |                       |                                               |
| 1) National home orders Jan-Sept 2017/Jan-Sept 2016 recorded trend in %                                     |                                     | 17,9                  | 4,5                    | 4,0                    | 6,0                   | 7,7                                           |
| 2) National home orders trend (Oct-Dec 2017/Oct-Dec 2016)                                                   |                                     |                       |                        |                        |                       |                                               |
| Decrease -10% or less                                                                                       |                                     |                       |                        |                        |                       |                                               |
| Decrease less than -5%                                                                                      |                                     |                       |                        |                        |                       |                                               |
| Decrease less than 0% to -5%                                                                                |                                     |                       |                        |                        |                       |                                               |
| Same 0%                                                                                                     |                                     |                       |                        |                        |                       |                                               |
| Increase more than 0% to +5%                                                                                |                                     |                       | X                      | X                      | X                     | X                                             |
| Increase more than +5%                                                                                      |                                     | X                     |                        |                        |                       |                                               |
| Increase more than +10%                                                                                     |                                     |                       |                        |                        |                       |                                               |
| 3) National home orders forecast 2017/2016 increase/decrease in %                                           |                                     | 6,5                   | 5,5                    | 2,0                    | 3,0                   |                                               |
| 4) When was this orders forecast 2017/2016 originally published (i.e. first date of publication)?           |                                     | March 2017            | October 2017           | October 2017           | June 2017             | n/a                                           |
| 6. National home orders forecast 2018/2017 increase / decrease in %                                         |                                     |                       | 6,0                    | 2,0                    |                       |                                               |
| 7. When was this orders forecast for 2018/2017 originally published (i.e. first date of publication)?       |                                     | n/a                   | October 2017           | October 2017           | n/a                   | n/a                                           |
| Customer Industries                                                                                         |                                     |                       |                        |                        |                       |                                               |
| Economic trends (Oct-Dec 2017/Oct-Dec 2016)                                                                 |                                     | 1                     | ı                      | 1                      |                       | Ţ                                             |
| increase                                                                                                    |                                     | X                     | X                      | X                      | X                     | ,,                                            |
| same                                                                                                        |                                     |                       |                        |                        |                       | X                                             |
| decrease                                                                                                    |                                     |                       |                        |                        |                       |                                               |
| Comparability: Considerable Changes?  YES                                                                   |                                     | 1                     |                        | 1                      | <u> </u>              | <u> </u>                                      |
| NO YES                                                                                                      |                                     | X                     | X                      | X                      | X                     | X                                             |
| Exchange Rate                                                                                               |                                     |                       |                        |                        |                       |                                               |
| Comments                                                                                                    | 1) B will report to 2 and 4 quarter |                       |                        |                        |                       | Forecast refers to domestic + export turnover |
| 1 Euro = National currency (Euro-reference rate of the European Central Bank: Annual average of 2016)       |                                     | 7,3522 CNY            | 27,034 CZK             |                        |                       |                                               |

#### CETOP/ISC Quarterly Trend survey Pneumatics 1-3 Quarter 2017, updated

17 of 20 countries

| Country:<br>Association:                                                                                                                                                                        |                       | Japan<br>JFPA          | Netherlands<br>FEDA                  | Norway<br>HPF          | Poland<br>Corporation | Romania<br>FLUIDAS     |
|-------------------------------------------------------------------------------------------------------------------------------------------------------------------------------------------------|-----------------------|------------------------|--------------------------------------|------------------------|-----------------------|------------------------|
| National Home Sales (Consumption)                                                                                                                                                               | Whole national market | Member companies sales | 1)                                   | Member companies sales |                       | Member companies sales |
| 1) National home sales 2016 in 1.000 national currency                                                                                                                                          |                       | 199.684.166 JPY        |                                      | 237.000 NOK            |                       | 46.642 RON             |
| National home sales 2016 in 1.000 Euro                                                                                                                                                          | 791.000               | 1.661.266              |                                      | 25.510                 |                       | 10.387                 |
| 2) National home sales Jan-Sept 2017/Jan-Sept 2016 recorded trend in %                                                                                                                          | 8,6                   | 12,3                   |                                      | -5,0                   |                       | 3,0                    |
| 3) National home sales trend (Oct-Dec 2017/Oct-Dec 2016)  Decrease -10% or less Decrease less than -5% Decrease less than 0% to -5% Same 0% Increase more than 0% to +5% Increase more than +5% | X                     |                        |                                      | X                      |                       | X                      |
| Increase more than +10% 4) National home sales <b>forecast 2017/2016</b> increase/decrease in %                                                                                                 | 7,5                   | 20,4                   |                                      | -3,0                   |                       | 3,0                    |
| 5) When was this sales <b>forecast for 2017/2016</b> inclease/declease if 76  5) When was this sales <b>forecast for 2017/2016</b> originally published (i.e. first date of publication)?       | October 2017          | October 2017           |                                      | November 2017          |                       | November 2017          |
| National home sales forecast 2018/2017 increase / decrease in %     When was this sales forecast for 2018/2017 originally published (i.e. first date of publication)?                           | n/a                   | n/a                    |                                      | -2,0<br>November 2017  |                       | 3,0<br>November 2017   |
| National Home Orders  1) National home orders Jan-Sept 2017/Jan-Sept 2016 recorded trend in %                                                                                                   | 9,4                   | 12,3                   |                                      | -10,0                  |                       | 2,0                    |
|                                                                                                                                                                                                 | 9,4                   | 12,3                   |                                      | -10,0                  |                       | 2,0                    |
| 2) National home orders trend (Oct-Dec 2017/Oct-Dec 2016)  Decrease -10% or less Decrease less than -5% Decrease less than 0% to -5% Same 0% Increase more than 0% to +5%                       | X                     |                        |                                      | X                      |                       | X                      |
| Increase more than +5% Increase more than +5%                                                                                                                                                   | ^                     |                        |                                      |                        |                       | ^                      |
| 3) National home orders <b>forecast 2017/2016</b> increase/decrease in % 4) When was this orders <b>forecast 2017/2016</b> originally published (i.e. first date of publication)?               | 8,0<br>October 2017   | 20,4<br>October 2017   |                                      | -10,0<br>November 2017 |                       | 2,0<br>November 2017   |
| National home orders forecast 2018/2017 increase / decrease in %     When was this orders forecast for 2018/2017 originally published (i.e. first date of publication)?     Customer Industries | n/a                   | n/a                    |                                      | -3,0<br>November 2017  |                       | 2,0<br>November 2017   |
| Economic trends (Oct-Dec 2017/Oct-Dec 2016)                                                                                                                                                     |                       | 1                      |                                      | 1                      |                       |                        |
| increase<br>same<br>decrease                                                                                                                                                                    | X                     |                        |                                      | X                      |                       | X                      |
| Comparability: Considerable Changes?                                                                                                                                                            |                       | 1                      |                                      | 1                      | T                     | <u> </u>               |
| YES NO                                                                                                                                                                                          | X                     | X                      |                                      | X                      |                       | X                      |
| Exchange Rate                                                                                                                                                                                   |                       |                        |                                      |                        |                       |                        |
| Comments                                                                                                                                                                                        |                       |                        | 1) NL will report to 2 and 4 quarter |                        |                       |                        |
| 1 Euro = National currency (Euro-reference rate of the European Central Bank: Annual average of 2016)                                                                                           |                       | 120,2 JPY              |                                      | 9,2906 NOK             |                       | 4,4904 RON             |