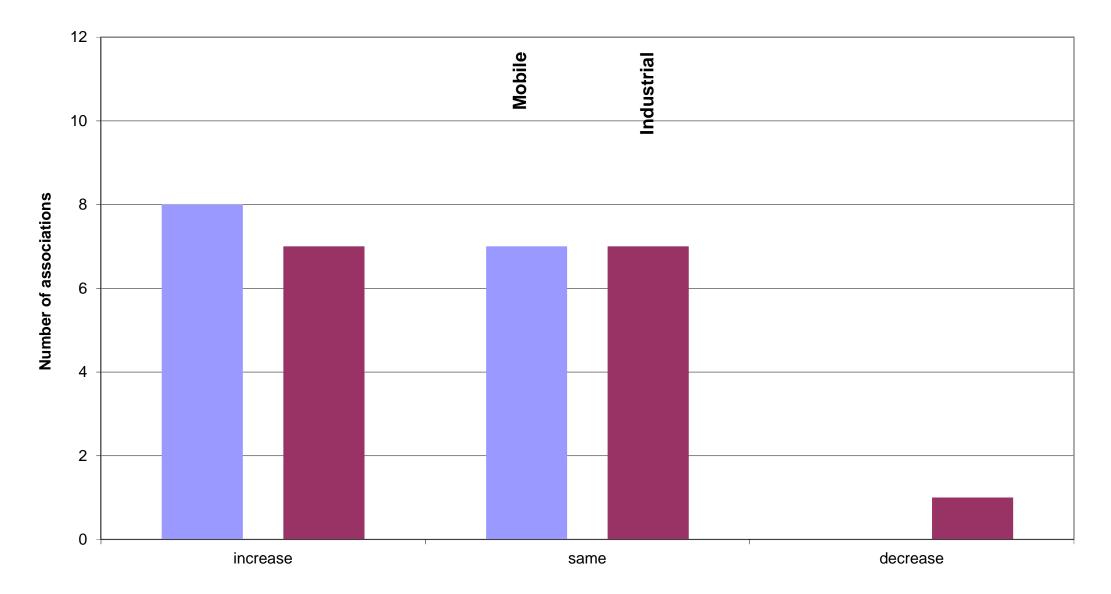

#### CETOP/ISC Quarterly Trend survey Hydraulics 1-3 Quarter 2017, updated

17 of 20 countries

| Country: Association:                                                                                        | Belgium<br>FIMOP                 | China<br>CHPSA        | Czech Republic<br>CAHP | Finland<br>FHPA        | France<br>ARTEMA      | Germany<br>VDMA                               |
|--------------------------------------------------------------------------------------------------------------|----------------------------------|-----------------------|------------------------|------------------------|-----------------------|-----------------------------------------------|
| National Home Sales (Consumption)                                                                            | 1)                               | Whole national market | Member companies sales | Member companies sales | Whole national market | Whole national market <sup>1)</sup>           |
| 1) National home sales 2016 in 1.000 national currency                                                       |                                  | 57.520.000 CNY        | 2.642.000 CZK          |                        |                       |                                               |
| National home sales 2016 in 1.000 Euro                                                                       |                                  | 7.823.509             | 97.729                 | 335.000                | 987.500               | 2.905.000                                     |
| 2) National home sales Jan-Sept 2017/Jan-Sept 2016 recorded trend in %                                       |                                  | 17,9                  | 4,0                    | 8,1                    | 3,0                   | 3,4                                           |
| 3) National home sales trend (Oct-Dec 2017/Oct-Dec 2016)                                                     |                                  |                       |                        |                        |                       |                                               |
| Decrease -10% or less Decrease less than -5% Decrease less than 0% to -5% Same 0%                            |                                  |                       | V                      |                        |                       | V                                             |
| Increase more than 0% to +5% Increase more than +5%                                                          | P                                | X                     | X                      | Х                      | X                     | Х                                             |
| Increase more than +5% Increase more than +10%                                                               |                                  | ^                     |                        | ^                      |                       |                                               |
| 4) National home sales <b>forecast 2017/2016</b> Total Hydraulics increase/decrease                          |                                  | 2,0                   | 4,5                    | 8,0                    | 3,0                   | 8,0                                           |
| Forecast 2017/2016 mobile applications increase / decrease in %                                              |                                  | 1,9                   | 6,5                    | 8,0                    | 3,0                   |                                               |
| Forecast 2017/2016 industrial applications increase / decrease in %                                          |                                  | 0,1                   | 2,5                    | 9,0                    | 2,0                   |                                               |
| 5) When was this sales <b>forecast for 2017/2016</b> originally published (i.e. first date of publication)?  |                                  | March 2017            | October 2017           | October 2017           | October 2017          | September 2017                                |
| 6. National home sales forecast 2018/2017 (Total Hydraulics) increase / decrease in %                        |                                  |                       | 5,0                    | 5,0                    |                       | 4,0                                           |
| 7. When was this sales <b>forecast for 2018/2017</b> originally published (i.e. first date of publication)?  |                                  | n/a                   | October 2017           | October 2017           | n/a                   | September 2017                                |
| National Home Orders  1) National home orders Jan-Sept 2017/Jan-Sept 2016 recorded trend in %                |                                  | 12,2                  | 4,5                    | 10,0                   | 15,0                  | 17,6                                          |
| 2) National home orders trend (Oct-Dec 2017/Oct-Dec 2016)                                                    |                                  |                       |                        |                        |                       |                                               |
| Decrease -10% or less                                                                                        | 3                                |                       |                        |                        |                       |                                               |
| Decrease less than -5%                                                                                       |                                  |                       |                        |                        |                       |                                               |
| Decrease less than 0% to -5%                                                                                 |                                  |                       |                        |                        |                       |                                               |
| Same 0% Increase more than 0% to +5%                                                                         |                                  |                       | X                      |                        | X                     |                                               |
| Increase more than +5%                                                                                       |                                  | X                     | ^                      | X                      | ^                     |                                               |
| Increase more than +10%                                                                                      |                                  |                       |                        |                        |                       | X                                             |
| 3) National home orders forecast 2017/2016 increase/decrease in %                                            |                                  | 2,0                   | 5,0                    | 10,0                   | 3,0                   |                                               |
| 4) When was this orders <b>forecast for 2017/2016</b> originally published (i.e. first date of publication)? |                                  | March 2017            | October 2017           | October 2017           | October 2017          | n/a                                           |
| 6. National home orders forecast 2018/2017 (Total Hydraulics) increase / decrease in %                       |                                  |                       | 5,0                    | 5,0                    |                       |                                               |
| 7. When was this orders <b>forecast for 2018/2017</b> originally published (i.e. first date of publication)? |                                  | n/a                   | October 2017           | October 2017           | n/a                   | n/a                                           |
| Customer Industries Economic trends (Oct-Dec 2017/Oct-Dec 2016) Mobile machinery application market          |                                  |                       |                        |                        |                       |                                               |
| increase                                                                                                     |                                  | X                     | X                      | X                      |                       | X                                             |
| same                                                                                                         |                                  |                       |                        |                        | X                     |                                               |
| decrease                                                                                                     |                                  |                       |                        |                        |                       |                                               |
| Industrial fixed machinery application market                                                                |                                  | 1                     | 1                      |                        | T                     |                                               |
| increase                                                                                                     | <u> </u>                         | X                     |                        | X                      | V                     | X                                             |
| same<br>decrease                                                                                             | <u></u>                          |                       | X                      |                        | Х                     |                                               |
| Comparability: Considerable Changes?                                                                         |                                  |                       |                        |                        |                       |                                               |
| YES                                                                                                          | 3                                |                       |                        |                        |                       |                                               |
| NC                                                                                                           |                                  | Х                     | X                      | Х                      | Х                     | Х                                             |
| Exchange Rate                                                                                                |                                  |                       |                        |                        |                       |                                               |
| Comments                                                                                                     | B will report to 2 and 4 quarter |                       |                        |                        |                       | Forecast refers to domestic + export turnover |
| 1 Euro = National currency (Euro-reference rate of the European Central Bank: Annual average of 2016)        |                                  | 7,3522 CNY            | 27,034 CZK             |                        |                       |                                               |
| CETOD Foonemies Constant                                                                                     | 1 of 1 / I hadron                |                       |                        | I                      | I                     | 12 December 201                               |

#### CETOP/ISC Quarterly Trend survey Hydraulics 1-3 Quarter 2017, updated

17 of 20 countries

| Country:                                                                                                                           |                       | Japan                         | Netherlands                  | Norway                 | Poland      | Romania                               |
|------------------------------------------------------------------------------------------------------------------------------------|-----------------------|-------------------------------|------------------------------|------------------------|-------------|---------------------------------------|
| Association:                                                                                                                       | ASSOFLUID             | JFPA                          | FEDA                         | HPF                    | Corporation | FLUIDAS                               |
| National Home Sales (Consumption)                                                                                                  | Whole national market | Member companies sales        | 1)                           | Member companies sales | 1           | Member companies sales                |
| 1) National home sales 2016 in 1.000 national currency                                                                             |                       | 218.700.000 JPY <sup>1)</sup> |                              | 1.500.000 NOK          |             | 102.710 RON                           |
| National home sales 2016 in 1.000 Euro                                                                                             | 1.478.000             | 1.819.468                     |                              | 161.454                |             | 22.873                                |
| 2) National home sales Jan-Sept 2017/Jan-Sept 2016 recorded trend in %                                                             | 7,2                   | 5,4                           |                              | 1,0                    |             | 3,0                                   |
| 3) National home sales trend (Oct-Dec 2017/Oct-Dec 2016)                                                                           |                       |                               |                              |                        |             |                                       |
| Decrease -10% or less                                                                                                              | 3                     |                               |                              |                        |             |                                       |
| Decrease less than -5%                                                                                                             | )                     |                               |                              |                        |             |                                       |
| Decrease less than 0% to -5% Same 0%                                                                                               | )                     |                               |                              |                        |             |                                       |
| Increase more than 0% to +5%                                                                                                       | X                     |                               |                              | X                      |             | X                                     |
| Increase more than +5%                                                                                                             |                       |                               |                              |                        |             | , , , , , , , , , , , , , , , , , , , |
| Increase more than +10%                                                                                                            |                       |                               |                              |                        |             |                                       |
| 4) National home sales <b>forecast 2017/2016</b> Total Hydraulics increase/decrease                                                | 6,0                   | 6,4                           |                              | 3,0                    |             | 3.0                                   |
| Forecast 2017/2016 <b>mobile</b> applications increase / decrease in %                                                             |                       | -, .                          |                              | 2,0                    |             | 3,0                                   |
| Forecast 2017/2016 industrial applications increase / decrease in %                                                                |                       |                               |                              | 3,0                    |             | 3,0                                   |
| 5) When was this sales <b>forecast for 2017/2016</b> originally published (i.e. first date of publication)?                        | October 2017          | October 2017                  |                              | November 2017          |             | November 2017                         |
| 6. National home sales forecast 2018/2017 (Total Hydraulics) increase / decrease in %                                              |                       |                               |                              | 2,0                    |             | 2,0                                   |
| 7. When was this sales <b>forecast for 2018/2017</b> originally published (i.e. first date of publication)?                        | n/a                   | n/a                           |                              | November 2017          |             | November 2017                         |
| National Home Orders                                                                                                               |                       |                               |                              | 1                      |             | 1                                     |
| 1) National home orders Jan-Sept 2017/Jan-Sept 2016 recorded trend in %                                                            | 25,2                  | 5,4                           |                              | 4,0                    |             | 2,0                                   |
| 2) National home orders trend (Oct-Dec 2017/Oct-Dec 2016)                                                                          |                       |                               |                              |                        |             |                                       |
| Decrease -10% or less                                                                                                              | 3                     |                               |                              |                        |             |                                       |
| Decrease less than -5%                                                                                                             | )                     |                               |                              |                        |             |                                       |
| Decrease less than 0% to -5% Same 0%                                                                                               | )                     |                               |                              |                        |             |                                       |
| Increase more than 0% to +5%                                                                                                       |                       |                               |                              | X                      |             | X                                     |
| Increase more than +5%                                                                                                             | X                     |                               |                              |                        |             |                                       |
| Increase more than +10%                                                                                                            |                       |                               |                              |                        |             |                                       |
| 3) National home orders <b>forecast 2017/2016</b> increase/decrease in %                                                           | 15,0                  | 6,4                           |                              | 2,0                    |             | 2,0                                   |
| 4) When was this orders forecast for 2017/2016 originally published (i.e. first date of publication)?                              | October 2017          | October 2017                  |                              | November 2017          |             | November 2017                         |
| 6. National home orders <b>forecast 2018/2017</b> (Total Hydraulics) increase / decrease in %                                      |                       |                               |                              | 2,0                    |             | 3,0                                   |
| 7. When was this orders forecast for 2018/2017 originally published (i.e. first date of publication)?                              | n/a                   | n/a                           |                              | November 2017          |             | November 2017                         |
| Customer Industries                                                                                                                |                       |                               |                              |                        |             |                                       |
| Economic trends (Oct-Dec 2017/Oct-Dec 2016)                                                                                        |                       |                               |                              |                        |             |                                       |
| Mobile machinery application market                                                                                                |                       | Г                             | 1                            | T                      |             | <del></del>                           |
| increase same                                                                                                                      | X                     |                               |                              | X                      |             | X                                     |
| decrease                                                                                                                           | ^                     |                               |                              | ^                      |             | ^                                     |
| Industrial fixed machinery application market                                                                                      |                       | ı                             | 1                            | 1                      | 1           | 1                                     |
| increase                                                                                                                           |                       |                               |                              | X                      |             |                                       |
| same                                                                                                                               | X                     |                               |                              |                        |             | X                                     |
| decrease                                                                                                                           |                       |                               |                              |                        |             |                                       |
| Comparability: Considerable Changes?                                                                                               |                       |                               |                              | T                      |             | T                                     |
| YES NO                                                                                                                             |                       | X                             |                              | X                      |             | X                                     |
| Exchange Rate                                                                                                                      | ^                     | ^                             | ļ                            | ^                      |             | ^                                     |
| Comments                                                                                                                           |                       | 1) National home sales 2016   | 1) NL will report to 2 and 4 |                        |             |                                       |
|                                                                                                                                    |                       | revised.                      | quarter                      |                        |             |                                       |
| 4 Euro Notice of autonomy (Euro reference rate of the Europe - Control David Annual Annual - Control                               |                       |                               |                              |                        |             |                                       |
| 1 Euro = National currency (Euro-reference rate of the European Central Bank: Annual average of 2016)  CETOP Economics Secretariat | 2 of 4 (Hydrau        | 120,2 JPY                     |                              | 9,2906 NOK             |             | 4,4904 RON                            |

#### CETOP/ISC Quarterly Trend survey Hydraulics 1-3 Quarter 2017, updated

17 of 20 countries

| Country:<br>Association:                                                                                     |                       | Spain<br>AIFTOP                               | Sweden<br>HPF                          | Switzerland<br>GOP                | Taiwan<br>TFPA                          | Turkey<br>AKDER                        |
|--------------------------------------------------------------------------------------------------------------|-----------------------|-----------------------------------------------|----------------------------------------|-----------------------------------|-----------------------------------------|----------------------------------------|
| National Home Sales (Consumption)                                                                            |                       |                                               |                                        |                                   | <u> </u>                                |                                        |
| 1) National home sales 2016 in 1.000 national currency                                                       | Whole national market | Member companies sales                        | Whole national market<br>5.213.000 SEK | Whole national market 209.484 CHF | Member companies sales<br>7.408.490 NTD | Whole national market<br>1.304.050 TRY |
| National home sales 2016 in 1.000 national currency  National home sales 2016 in 1.000 Euro                  | 18.616                | 395.300                                       | 5.213.000 SEK<br>550.539               | 192.152                           | 207.748                                 | 390.049                                |
|                                                                                                              |                       |                                               |                                        |                                   |                                         |                                        |
| 2) National home sales Jan-Sept 2017/Jan-Sept 2016 recorded trend in %                                       | 4,0                   | 6,8                                           | 0,8                                    | -0,1                              | 9,6                                     | 25,0                                   |
| 3) National home sales trend (Oct-Dec 2017/Oct-Dec 2016)  Decrease -10% or less                              |                       | 1                                             | 1                                      | 1                                 |                                         |                                        |
| Decrease less than -5%                                                                                       |                       |                                               |                                        |                                   |                                         |                                        |
| Decrease less than 0% to -5%                                                                                 |                       |                                               |                                        |                                   |                                         |                                        |
| Same 0%                                                                                                      |                       |                                               |                                        |                                   |                                         |                                        |
| Increase more than 0% to +5%                                                                                 | Х                     | X                                             |                                        | X                                 |                                         |                                        |
| Increase more than +5%                                                                                       |                       |                                               |                                        |                                   | X                                       |                                        |
| Increase more than +10%                                                                                      |                       |                                               |                                        |                                   |                                         | X                                      |
| 4) National home sales forecast 2017/2016 Total Hydraulics increase/decrease                                 | 4,0                   | 4,5                                           |                                        | 1,7                               | 9,0                                     | 25,0                                   |
| Forecast 2017/2016 <b>mobile</b> applications increase / decrease in %                                       | 4,0                   |                                               | 1                                      |                                   | 5,0                                     | 35,0                                   |
| Forecast 2017/2016 industrial applications increase / decrease in %                                          | 4,0                   | November 2017                                 | n/o                                    | October 2017                      | 10,0                                    | 18,0<br>October 2017                   |
| 5) When was this sales <b>forecast for 2017/2016</b> originally published (i.e. first date of publication)?  |                       | November 2017                                 | n/a                                    | October 2017                      | November 2017                           | October 2017                           |
| 6. National home sales <b>forecast 2018/2017</b> (Total Hydraulics) increase / decrease in %                 | 3,0                   | 2,1                                           | ,                                      | 1,4                               | 10,0                                    | 25,0                                   |
| 7. When was this sales <b>forecast for 2018/2017</b> originally published (i.e. first date of publication)?  |                       | November 2017                                 | n/a                                    | October 2017                      | November 2017                           | October 2017                           |
| National Home Orders                                                                                         | 4,0                   | 3,9                                           | 4,7                                    | 2,6                               | 7.6                                     | 30,0                                   |
| 1) National home orders <b>Jan-Sept 2017/Jan-Sept 2016</b> recorded trend in %                               | 4,0                   | 3,9                                           | 4,7                                    | 2,0                               | 7,0                                     | 30,0                                   |
| 2) National home orders trend (Oct-Dec 2017/Oct-Dec 2016)                                                    |                       | 1                                             | T                                      | 1                                 | ı                                       |                                        |
| Decrease -10% or less                                                                                        |                       |                                               |                                        |                                   |                                         |                                        |
| Decrease less than -5%<br>Decrease less than 0% to -5%                                                       |                       |                                               |                                        |                                   |                                         |                                        |
| Same 0%                                                                                                      |                       |                                               |                                        |                                   |                                         |                                        |
| Increase more than 0% to +5%                                                                                 | X                     | Х                                             |                                        | Х                                 |                                         |                                        |
| Increase more than +5%                                                                                       |                       |                                               |                                        |                                   | X                                       |                                        |
| Increase more than +10%                                                                                      |                       |                                               |                                        |                                   |                                         | X                                      |
| 3) National home orders forecast 2017/2016 increase/decrease in %                                            | 4,0                   | 3,1                                           |                                        | 2,5                               | 8,5                                     | 30,0                                   |
| 4) When was this orders <b>forecast for 2017/2016</b> originally published (i.e. first date of publication)? |                       | November 2017                                 | n/a                                    | October 2017                      | November 2017                           | October 2017                           |
| 6. National home orders forecast 2018/2017 (Total Hydraulics) increase / decrease in %                       | 3,0                   | 2,2                                           |                                        | 1,9                               | 9,0                                     | 20,0                                   |
| 7. When was this orders forecast for 2018/2017 originally published (i.e. first date of publication)?        |                       | November 2017                                 | n/a                                    | October 2017                      | November 2017                           | October 2017                           |
| Customer Industries                                                                                          |                       |                                               |                                        |                                   |                                         |                                        |
| Economic trends (Oct-Dec 2017/Oct-Dec 2016)                                                                  |                       |                                               |                                        |                                   |                                         |                                        |
| Mobile machinery application market                                                                          | V                     | 1                                             | 1                                      | 1                                 | T v                                     | V                                      |
| increase<br>same                                                                                             | Х                     | X                                             |                                        | X                                 | X                                       | Х                                      |
| decrease                                                                                                     |                       | Α                                             |                                        | Α                                 |                                         |                                        |
| Industrial fixed machinery application market                                                                |                       | 1                                             | 1                                      | 1                                 | 1                                       |                                        |
| increase                                                                                                     | Х                     |                                               |                                        |                                   | X                                       | X                                      |
| same                                                                                                         |                       | Х                                             |                                        | Х                                 |                                         |                                        |
| decrease                                                                                                     |                       |                                               |                                        |                                   |                                         |                                        |
| Comparability: Considerable Changes?                                                                         |                       | 1                                             | T                                      | T                                 |                                         |                                        |
| YES<br>NO                                                                                                    | X                     | X                                             | X                                      | X                                 | X                                       | X                                      |
| Exchange Rate                                                                                                | X                     | , <u>, , , , , , , , , , , , , , , , , , </u> | ^                                      | Λ                                 | <u> </u>                                | Χ                                      |
| Comments                                                                                                     |                       |                                               |                                        |                                   |                                         |                                        |
| Commond                                                                                                      |                       |                                               |                                        |                                   |                                         |                                        |
|                                                                                                              |                       |                                               |                                        |                                   |                                         |                                        |
| 1 Euro = National currency (Euro-reference rate of the European Central Bank: Annual average of 2016)        |                       | 1                                             | 9,4689 SEK                             | 1,0902 CHF                        | 35,661 NTD                              | 3,3433 TRY                             |

| Country:<br>Association:                                                                                                                                                              |                                      | USA<br>NFPA           |
|---------------------------------------------------------------------------------------------------------------------------------------------------------------------------------------|--------------------------------------|-----------------------|
| National Home Sales (Consumption)                                                                                                                                                     | Whole national market <sup>1)</sup>  | Whole national market |
| 1) National home sales 2016 in 1.000 national currency                                                                                                                                | 615.555 GBP                          | 10.495.942 USD        |
| National home sales 2016 in 1.000 Euro                                                                                                                                                | 751.153                              | 9.482.286             |
| 2) National home sales Jan-Sept 2017/Jan-Sept 2016 recorded trend in %                                                                                                                | 7,1                                  | 8,9                   |
| 3) National home sales trend (Oct-Dec 2017/Oct-Dec 2016)                                                                                                                              |                                      |                       |
| Decrease -10% or less Decrease less than -5% Decrease less than 0% to -5% Same 0%                                                                                                     |                                      |                       |
| Increase more than 0% to +5%                                                                                                                                                          |                                      | Х                     |
| Increase more than +5%<br>Increase more than +10%                                                                                                                                     | X                                    |                       |
| 4) National home sales forecast 2017/2016 Total Hydraulics increase/decrease                                                                                                          | 5,5                                  | 9,1                   |
| Forecast 2017/2016 <b>mobile</b> applications increase / decrease in %                                                                                                                |                                      | 9,1                   |
| Forecast 2017/2016 industrial applications increase / decrease in %                                                                                                                   | O-t-b0047                            | 9,1                   |
| 5) When was this sales <b>forecast for 2017/2016</b> originally published (i.e. first date of publication)?                                                                           | October 2017                         | October 2017          |
| 6. National home sales <b>forecast 2018/2017</b> (Total Hydraulics) increase / decrease in %                                                                                          | 0,3                                  | 3,5                   |
| 7. When was this sales <b>forecast for 2018/2017</b> originally published (i.e. first date of publication)?  National Home Orders                                                     | October 2017                         | October 2017          |
| 1) National home orders Jan-Sept 2017/Jan-Sept 2016 recorded trend in %                                                                                                               | 29,4                                 | 18,6                  |
| 2) National home orders trend (Oct-Dec 2017/Oct-Dec 2016)                                                                                                                             |                                      |                       |
| Decrease -10% or less                                                                                                                                                                 |                                      |                       |
| Decrease less than -5%                                                                                                                                                                |                                      | V                     |
| Decrease less than 0% to -5% Same 0%                                                                                                                                                  |                                      | X                     |
| Increase more than 0% to +5%                                                                                                                                                          |                                      |                       |
| Increase more than +5%                                                                                                                                                                |                                      |                       |
| Increase more than +10%                                                                                                                                                               | X                                    |                       |
| 3) National home orders <b>forecast 2017/2016</b> increase/decrease in % 4) When was this orders <b>forecast for 2017/2016</b> originally published (i.e. first date of publication)? | n/a                                  | 9,1<br>October 2017   |
| 6. National home orders <b>forecast 2018/2017</b> (Total Hydraulics) increase / decrease in %                                                                                         |                                      | 3,5                   |
| 7. When was this orders <b>forecast for 2018/2017</b> originally published (i.e. first date of publication)?                                                                          | n/a                                  | October 2017          |
| Customer Industries                                                                                                                                                                   |                                      |                       |
| Economic trends (Oct-Dec 2017/Oct-Dec 2016)  Mobile machinery application market                                                                                                      |                                      |                       |
| increase                                                                                                                                                                              | X                                    | V                     |
| same decrease                                                                                                                                                                         |                                      | X                     |
| Industrial fixed machinery application market                                                                                                                                         |                                      | <u> </u>              |
| increase                                                                                                                                                                              |                                      |                       |
| same                                                                                                                                                                                  |                                      | Х                     |
| decrease                                                                                                                                                                              | X                                    |                       |
| Comparability: Considerable Changes?                                                                                                                                                  |                                      | 1                     |
| YES NO                                                                                                                                                                                | X                                    | X                     |
| Exchange Rate                                                                                                                                                                         |                                      | ^                     |
| Comments                                                                                                                                                                              | Only for the first question          |                       |
|                                                                                                                                                                                       | i.e.national home sales consumption. |                       |
| 1 Euro = National currency (Euro-reference rate of the European Central Bank: Annual average of 2016)                                                                                 | 0,81948 GBP                          | 1,1069 USD            |