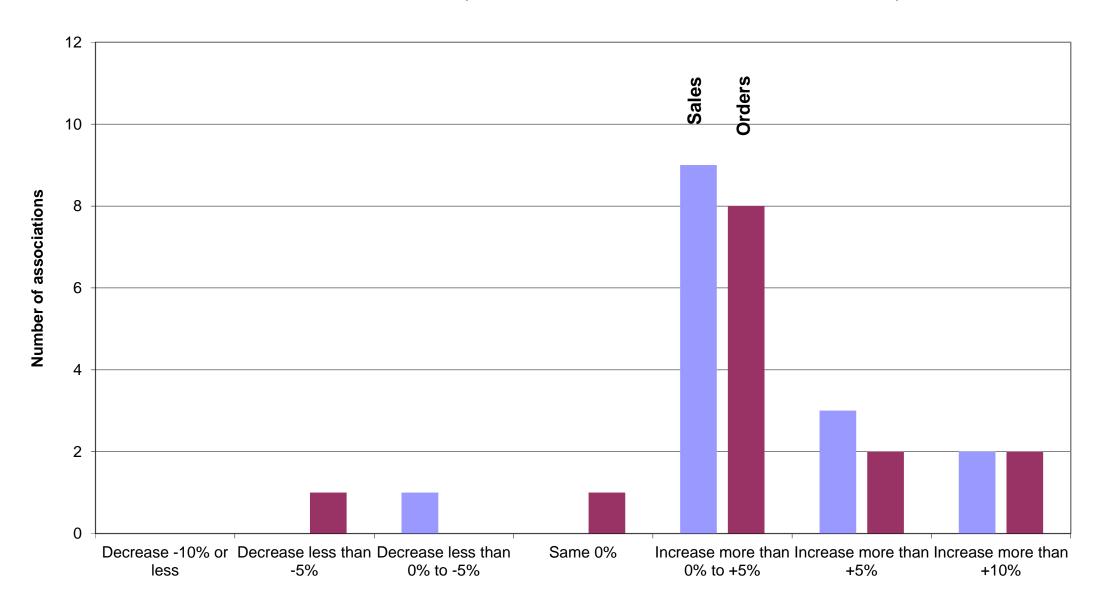

#### CETOP/ISC Quarterly Trend survey Hydraulics 1-3 Quarter 2017, updated

17 of 20 countries

| Country: Association:                                                                                        | Belgium<br>FIMOP                 | China<br>CHPSA        | Czech Republic<br>CAHP | Finland<br>FHPA        | France<br>ARTEMA      | Germany<br>VDMA                               |
|--------------------------------------------------------------------------------------------------------------|----------------------------------|-----------------------|------------------------|------------------------|-----------------------|-----------------------------------------------|
| National Home Sales (Consumption)                                                                            | 1)                               | Whole national market | Member companies sales | Member companies sales | Whole national market | Whole national market <sup>1)</sup>           |
| 1) National home sales 2016 in 1.000 national currency                                                       |                                  | 57.520.000 CNY        | 2.642.000 CZK          |                        |                       |                                               |
| National home sales 2016 in 1.000 Euro                                                                       |                                  | 7.823.509             | 97.729                 | 335.000                | 987.500               | 2.905.000                                     |
| 2) National home sales Jan-Sept 2017/Jan-Sept 2016 recorded trend in %                                       |                                  | 17,9                  | 4,0                    | 8,1                    | 3,0                   | 3,4                                           |
| 3) National home sales trend (Oct-Dec 2017/Oct-Dec 2016)                                                     |                                  |                       |                        |                        |                       |                                               |
| Decrease -10% or less Decrease less than -5% Decrease less than 0% to -5% Same 0%                            |                                  |                       | V                      |                        |                       | V                                             |
| Increase more than 0% to +5% Increase more than +5%                                                          | P                                | X                     | X                      | Х                      | X                     | Х                                             |
| Increase more than +5% Increase more than +10%                                                               |                                  | ^                     |                        | ^                      |                       |                                               |
| 4) National home sales <b>forecast 2017/2016</b> Total Hydraulics increase/decrease                          |                                  | 2,0                   | 4,5                    | 8,0                    | 3,0                   | 8,0                                           |
| Forecast 2017/2016 mobile applications increase / decrease in %                                              |                                  | 1,9                   | 6,5                    | 8,0                    | 3,0                   |                                               |
| Forecast 2017/2016 industrial applications increase / decrease in %                                          |                                  | 0,1                   | 2,5                    | 9,0                    | 2,0                   |                                               |
| 5) When was this sales <b>forecast for 2017/2016</b> originally published (i.e. first date of publication)?  |                                  | March 2017            | October 2017           | October 2017           | October 2017          | September 2017                                |
| 6. National home sales forecast 2018/2017 (Total Hydraulics) increase / decrease in %                        |                                  |                       | 5,0                    | 5,0                    |                       | 4,0                                           |
| 7. When was this sales <b>forecast for 2018/2017</b> originally published (i.e. first date of publication)?  |                                  | n/a                   | October 2017           | October 2017           | n/a                   | September 2017                                |
| National Home Orders  1) National home orders Jan-Sept 2017/Jan-Sept 2016 recorded trend in %                |                                  | 12,2                  | 4,5                    | 10,0                   | 15,0                  | 17,6                                          |
| 2) National home orders trend (Oct-Dec 2017/Oct-Dec 2016)                                                    |                                  |                       |                        |                        |                       |                                               |
| Decrease -10% or less                                                                                        | 3                                |                       |                        |                        |                       |                                               |
| Decrease less than -5%                                                                                       |                                  |                       |                        |                        |                       |                                               |
| Decrease less than 0% to -5%                                                                                 |                                  |                       |                        |                        |                       |                                               |
| Same 0% Increase more than 0% to +5%                                                                         |                                  |                       | X                      |                        | X                     |                                               |
| Increase more than +5%                                                                                       |                                  | X                     | ^                      | X                      | ^                     |                                               |
| Increase more than +10%                                                                                      |                                  |                       |                        |                        |                       | X                                             |
| 3) National home orders forecast 2017/2016 increase/decrease in %                                            |                                  | 2,0                   | 5,0                    | 10,0                   | 3,0                   |                                               |
| 4) When was this orders <b>forecast for 2017/2016</b> originally published (i.e. first date of publication)? |                                  | March 2017            | October 2017           | October 2017           | October 2017          | n/a                                           |
| 6. National home orders forecast 2018/2017 (Total Hydraulics) increase / decrease in %                       |                                  |                       | 5,0                    | 5,0                    |                       |                                               |
| 7. When was this orders <b>forecast for 2018/2017</b> originally published (i.e. first date of publication)? |                                  | n/a                   | October 2017           | October 2017           | n/a                   | n/a                                           |
| Customer Industries Economic trends (Oct-Dec 2017/Oct-Dec 2016) Mobile machinery application market          |                                  |                       |                        |                        |                       |                                               |
| increase                                                                                                     |                                  | X                     | X                      | X                      |                       | X                                             |
| same                                                                                                         |                                  |                       |                        |                        | X                     |                                               |
| decrease                                                                                                     |                                  |                       |                        |                        |                       |                                               |
| Industrial fixed machinery application market                                                                |                                  | 1                     | 1                      |                        | T                     |                                               |
| increase                                                                                                     | <u> </u>                         | X                     |                        | X                      | V                     | X                                             |
| same<br>decrease                                                                                             | <u></u>                          |                       | X                      |                        | Х                     |                                               |
| Comparability: Considerable Changes?                                                                         |                                  |                       |                        |                        |                       |                                               |
| YES                                                                                                          | 3                                |                       |                        |                        |                       |                                               |
| NC                                                                                                           |                                  | Х                     | X                      | Х                      | Х                     | Х                                             |
| Exchange Rate                                                                                                |                                  |                       |                        |                        |                       |                                               |
| Comments                                                                                                     | B will report to 2 and 4 quarter |                       |                        |                        |                       | Forecast refers to domestic + export turnover |
| 1 Euro = National currency (Euro-reference rate of the European Central Bank: Annual average of 2016)        |                                  | 7,3522 CNY            | 27,034 CZK             |                        |                       |                                               |
| CETOD Foonemies Constant                                                                                     | 1 of 1 / I hadron                |                       |                        | I                      | I                     | 12 December 201                               |

#### CETOP/ISC Quarterly Trend survey Hydraulics 1-3 Quarter 2017, updated

17 of 20 countries

| Country:                                                                                                                           |                       | Japan                         | Netherlands                  | Norway                 | Poland      | Romania                               |
|------------------------------------------------------------------------------------------------------------------------------------|-----------------------|-------------------------------|------------------------------|------------------------|-------------|---------------------------------------|
| Association:                                                                                                                       | ASSOFLUID             | JFPA                          | FEDA                         | HPF                    | Corporation | FLUIDAS                               |
| National Home Sales (Consumption)                                                                                                  | Whole national market | Member companies sales        | 1)                           | Member companies sales | 1           | Member companies sales                |
| 1) National home sales 2016 in 1.000 national currency                                                                             |                       | 218.700.000 JPY <sup>1)</sup> |                              | 1.500.000 NOK          |             | 102.710 RON                           |
| National home sales 2016 in 1.000 Euro                                                                                             | 1.478.000             | 1.819.468                     |                              | 161.454                |             | 22.873                                |
| 2) National home sales Jan-Sept 2017/Jan-Sept 2016 recorded trend in %                                                             | 7,2                   | 5,4                           |                              | 1,0                    |             | 3,0                                   |
| 3) National home sales trend (Oct-Dec 2017/Oct-Dec 2016)                                                                           |                       |                               |                              |                        |             |                                       |
| Decrease -10% or less                                                                                                              | 3                     |                               |                              |                        |             |                                       |
| Decrease less than -5%                                                                                                             | )                     |                               |                              |                        |             |                                       |
| Decrease less than 0% to -5% Same 0%                                                                                               | )                     |                               |                              |                        |             |                                       |
| Increase more than 0% to +5%                                                                                                       | X                     |                               |                              | X                      |             | X                                     |
| Increase more than +5%                                                                                                             |                       |                               |                              |                        |             | , , , , , , , , , , , , , , , , , , , |
| Increase more than +10%                                                                                                            |                       |                               |                              |                        |             |                                       |
| 4) National home sales <b>forecast 2017/2016</b> Total Hydraulics increase/decrease                                                | 6,0                   | 6,4                           |                              | 3,0                    |             | 3.0                                   |
| Forecast 2017/2016 <b>mobile</b> applications increase / decrease in %                                                             |                       | -, .                          |                              | 2,0                    |             | 3,0                                   |
| Forecast 2017/2016 industrial applications increase / decrease in %                                                                |                       |                               |                              | 3,0                    |             | 3,0                                   |
| 5) When was this sales <b>forecast for 2017/2016</b> originally published (i.e. first date of publication)?                        | October 2017          | October 2017                  |                              | November 2017          |             | November 2017                         |
| 6. National home sales forecast 2018/2017 (Total Hydraulics) increase / decrease in %                                              |                       |                               |                              | 2,0                    |             | 2,0                                   |
| 7. When was this sales <b>forecast for 2018/2017</b> originally published (i.e. first date of publication)?                        | n/a                   | n/a                           |                              | November 2017          |             | November 2017                         |
| National Home Orders                                                                                                               |                       |                               |                              | 1                      |             | 1                                     |
| 1) National home orders Jan-Sept 2017/Jan-Sept 2016 recorded trend in %                                                            | 25,2                  | 5,4                           |                              | 4,0                    |             | 2,0                                   |
| 2) National home orders trend (Oct-Dec 2017/Oct-Dec 2016)                                                                          |                       |                               |                              |                        |             |                                       |
| Decrease -10% or less                                                                                                              | 3                     |                               |                              |                        |             |                                       |
| Decrease less than -5%                                                                                                             | )                     |                               |                              |                        |             |                                       |
| Decrease less than 0% to -5% Same 0%                                                                                               | )                     |                               |                              |                        |             |                                       |
| Increase more than 0% to +5%                                                                                                       |                       |                               |                              | X                      |             | X                                     |
| Increase more than +5%                                                                                                             | X                     |                               |                              |                        |             |                                       |
| Increase more than +10%                                                                                                            |                       |                               |                              |                        |             |                                       |
| 3) National home orders <b>forecast 2017/2016</b> increase/decrease in %                                                           | 15,0                  | 6,4                           |                              | 2,0                    |             | 2,0                                   |
| 4) When was this orders forecast for 2017/2016 originally published (i.e. first date of publication)?                              | October 2017          | October 2017                  |                              | November 2017          |             | November 2017                         |
| 6. National home orders <b>forecast 2018/2017</b> (Total Hydraulics) increase / decrease in %                                      |                       |                               |                              | 2,0                    |             | 3,0                                   |
| 7. When was this orders forecast for 2018/2017 originally published (i.e. first date of publication)?                              | n/a                   | n/a                           |                              | November 2017          |             | November 2017                         |
| Customer Industries                                                                                                                |                       |                               |                              |                        |             |                                       |
| Economic trends (Oct-Dec 2017/Oct-Dec 2016)                                                                                        |                       |                               |                              |                        |             |                                       |
| Mobile machinery application market                                                                                                |                       | Г                             | 1                            | T                      |             | <del></del>                           |
| increase same                                                                                                                      | X                     |                               |                              | X                      |             | X                                     |
| decrease                                                                                                                           | ^                     |                               |                              | ^                      |             | ^                                     |
| Industrial fixed machinery application market                                                                                      |                       | ı                             | 1                            | 1                      | 1           | 1                                     |
| increase                                                                                                                           |                       |                               |                              | X                      |             |                                       |
| same                                                                                                                               | X                     |                               |                              |                        |             | X                                     |
| decrease                                                                                                                           |                       |                               |                              |                        |             |                                       |
| Comparability: Considerable Changes?                                                                                               |                       |                               |                              | T                      |             | T                                     |
| YES NO                                                                                                                             |                       | X                             |                              | X                      |             | X                                     |
| Exchange Rate                                                                                                                      | ^                     | ^                             | ļ                            | ^                      |             | ^                                     |
| Comments                                                                                                                           |                       | 1) National home sales 2016   | 1) NL will report to 2 and 4 |                        |             |                                       |
|                                                                                                                                    |                       | revised.                      | quarter                      |                        |             |                                       |
| 4 Euro Notice of autonomy (Euro reference rate of the Europe - Control David Annual Annual - Control                               |                       |                               |                              |                        |             |                                       |
| 1 Euro = National currency (Euro-reference rate of the European Central Bank: Annual average of 2016)  CETOP Economics Secretariat | 2 of 4 (Hydrau        | 120,2 JPY                     |                              | 9,2906 NOK             |             | 4,4904 RON                            |

#### CETOP/ISC Quarterly Trend survey Hydraulics 1-3 Quarter 2017, updated

17 of 20 countries

| Country:<br>Association:                                                                                     |                       | Spain<br>AIFTOP                               | Sweden<br>HPF                          | Switzerland<br>GOP                | Taiwan<br>TFPA                          | Turkey<br>AKDER                        |
|--------------------------------------------------------------------------------------------------------------|-----------------------|-----------------------------------------------|----------------------------------------|-----------------------------------|-----------------------------------------|----------------------------------------|
| National Home Sales (Consumption)                                                                            |                       |                                               |                                        |                                   | <u> </u>                                |                                        |
| 1) National home sales 2016 in 1.000 national currency                                                       | Whole national market | Member companies sales                        | Whole national market<br>5.213.000 SEK | Whole national market 209.484 CHF | Member companies sales<br>7.408.490 NTD | Whole national market<br>1.304.050 TRY |
| National home sales 2016 in 1.000 national currency  National home sales 2016 in 1.000 Euro                  | 18.616                | 395.300                                       | 5.213.000 SEK<br>550.539               | 192.152                           | 207.748                                 | 390.049                                |
|                                                                                                              |                       |                                               |                                        |                                   |                                         |                                        |
| 2) National home sales Jan-Sept 2017/Jan-Sept 2016 recorded trend in %                                       | 4,0                   | 6,8                                           | 0,8                                    | -0,1                              | 9,6                                     | 25,0                                   |
| 3) National home sales trend (Oct-Dec 2017/Oct-Dec 2016)  Decrease -10% or less                              |                       | 1                                             | 1                                      | 1                                 |                                         |                                        |
| Decrease less than -5%                                                                                       |                       |                                               |                                        |                                   |                                         |                                        |
| Decrease less than 0% to -5%                                                                                 |                       |                                               |                                        |                                   |                                         |                                        |
| Same 0%                                                                                                      |                       |                                               |                                        |                                   |                                         |                                        |
| Increase more than 0% to +5%                                                                                 | Х                     | X                                             |                                        | X                                 |                                         |                                        |
| Increase more than +5%                                                                                       |                       |                                               |                                        |                                   | X                                       |                                        |
| Increase more than +10%                                                                                      |                       |                                               |                                        |                                   |                                         | X                                      |
| 4) National home sales forecast 2017/2016 Total Hydraulics increase/decrease                                 | 4,0                   | 4,5                                           |                                        | 1,7                               | 9,0                                     | 25,0                                   |
| Forecast 2017/2016 <b>mobile</b> applications increase / decrease in %                                       | 4,0                   |                                               | 1                                      |                                   | 5,0                                     | 35,0                                   |
| Forecast 2017/2016 industrial applications increase / decrease in %                                          | 4,0                   | November 2017                                 | n/o                                    | October 2017                      | 10,0                                    | 18,0<br>October 2017                   |
| 5) When was this sales <b>forecast for 2017/2016</b> originally published (i.e. first date of publication)?  |                       | November 2017                                 | n/a                                    | October 2017                      | November 2017                           | October 2017                           |
| 6. National home sales <b>forecast 2018/2017</b> (Total Hydraulics) increase / decrease in %                 | 3,0                   | 2,1                                           | ,                                      | 1,4                               | 10,0                                    | 25,0                                   |
| 7. When was this sales <b>forecast for 2018/2017</b> originally published (i.e. first date of publication)?  |                       | November 2017                                 | n/a                                    | October 2017                      | November 2017                           | October 2017                           |
| National Home Orders                                                                                         | 4,0                   | 3,9                                           | 4,7                                    | 2,6                               | 7.6                                     | 30,0                                   |
| 1) National home orders <b>Jan-Sept 2017/Jan-Sept 2016</b> recorded trend in %                               | 4,0                   | 3,9                                           | 4,7                                    | 2,0                               | 7,0                                     | 30,0                                   |
| 2) National home orders trend (Oct-Dec 2017/Oct-Dec 2016)                                                    |                       | 1                                             | T                                      | 1                                 | ı                                       |                                        |
| Decrease -10% or less                                                                                        |                       |                                               |                                        |                                   |                                         |                                        |
| Decrease less than -5%<br>Decrease less than 0% to -5%                                                       |                       |                                               |                                        |                                   |                                         |                                        |
| Same 0%                                                                                                      |                       |                                               |                                        |                                   |                                         |                                        |
| Increase more than 0% to +5%                                                                                 | X                     | Х                                             |                                        | Х                                 |                                         |                                        |
| Increase more than +5%                                                                                       |                       |                                               |                                        |                                   | X                                       |                                        |
| Increase more than +10%                                                                                      |                       |                                               |                                        |                                   |                                         | X                                      |
| 3) National home orders forecast 2017/2016 increase/decrease in %                                            | 4,0                   | 3,1                                           |                                        | 2,5                               | 8,5                                     | 30,0                                   |
| 4) When was this orders <b>forecast for 2017/2016</b> originally published (i.e. first date of publication)? |                       | November 2017                                 | n/a                                    | October 2017                      | November 2017                           | October 2017                           |
| 6. National home orders forecast 2018/2017 (Total Hydraulics) increase / decrease in %                       | 3,0                   | 2,2                                           |                                        | 1,9                               | 9,0                                     | 20,0                                   |
| 7. When was this orders forecast for 2018/2017 originally published (i.e. first date of publication)?        |                       | November 2017                                 | n/a                                    | October 2017                      | November 2017                           | October 2017                           |
| Customer Industries                                                                                          |                       |                                               |                                        |                                   |                                         |                                        |
| Economic trends (Oct-Dec 2017/Oct-Dec 2016)                                                                  |                       |                                               |                                        |                                   |                                         |                                        |
| Mobile machinery application market                                                                          | V                     | 1                                             | 1                                      | 1                                 | T v                                     | V                                      |
| increase<br>same                                                                                             | Х                     | X                                             |                                        | X                                 | X                                       | Х                                      |
| decrease                                                                                                     |                       | Α                                             |                                        | Α                                 |                                         |                                        |
| Industrial fixed machinery application market                                                                |                       | 1                                             | 1                                      | 1                                 | 1                                       |                                        |
| increase                                                                                                     | Х                     |                                               |                                        |                                   | X                                       | X                                      |
| same                                                                                                         |                       | Х                                             |                                        | Х                                 |                                         |                                        |
| decrease                                                                                                     |                       |                                               |                                        |                                   |                                         |                                        |
| Comparability: Considerable Changes?                                                                         |                       | 1                                             | T                                      | T                                 |                                         |                                        |
| YES<br>NO                                                                                                    | X                     | X                                             | X                                      | X                                 | X                                       | X                                      |
| Exchange Rate                                                                                                | X                     | , <u>, , , , , , , , , , , , , , , , , , </u> | ^                                      | Λ                                 | <u> </u>                                | Χ                                      |
| Comments                                                                                                     |                       |                                               |                                        |                                   |                                         |                                        |
| Commond                                                                                                      |                       |                                               |                                        |                                   |                                         |                                        |
|                                                                                                              |                       |                                               |                                        |                                   |                                         |                                        |
| 1 Euro = National currency (Euro-reference rate of the European Central Bank: Annual average of 2016)        |                       | 1                                             | 9,4689 SEK                             | 1,0902 CHF                        | 35,661 NTD                              | 3,3433 TRY                             |

| Country:<br>Association:                                                                                                                                                              |                                      | USA<br>NFPA           |
|---------------------------------------------------------------------------------------------------------------------------------------------------------------------------------------|--------------------------------------|-----------------------|
| National Home Sales (Consumption)                                                                                                                                                     | Whole national market <sup>1)</sup>  | Whole national market |
| 1) National home sales 2016 in 1.000 national currency                                                                                                                                | 615.555 GBP                          | 10.495.942 USD        |
| National home sales 2016 in 1.000 Euro                                                                                                                                                | 751.153                              | 9.482.286             |
| 2) National home sales Jan-Sept 2017/Jan-Sept 2016 recorded trend in %                                                                                                                | 7,1                                  | 8,9                   |
| 3) National home sales trend (Oct-Dec 2017/Oct-Dec 2016)                                                                                                                              |                                      |                       |
| Decrease -10% or less Decrease less than -5% Decrease less than 0% to -5% Same 0%                                                                                                     |                                      |                       |
| Increase more than 0% to +5%                                                                                                                                                          |                                      | Х                     |
| Increase more than +5%<br>Increase more than +10%                                                                                                                                     | X                                    |                       |
| 4) National home sales forecast 2017/2016 Total Hydraulics increase/decrease                                                                                                          | 5,5                                  | 9,1                   |
| Forecast 2017/2016 <b>mobile</b> applications increase / decrease in %                                                                                                                |                                      | 9,1                   |
| Forecast 2017/2016 industrial applications increase / decrease in %                                                                                                                   | O-t-b0047                            | 9,1                   |
| 5) When was this sales <b>forecast for 2017/2016</b> originally published (i.e. first date of publication)?                                                                           | October 2017                         | October 2017          |
| 6. National home sales <b>forecast 2018/2017</b> (Total Hydraulics) increase / decrease in %                                                                                          | 0,3                                  | 3,5                   |
| 7. When was this sales <b>forecast for 2018/2017</b> originally published (i.e. first date of publication)?  National Home Orders                                                     | October 2017                         | October 2017          |
| 1) National home orders Jan-Sept 2017/Jan-Sept 2016 recorded trend in %                                                                                                               | 29,4                                 | 18,6                  |
| 2) National home orders trend (Oct-Dec 2017/Oct-Dec 2016)                                                                                                                             |                                      |                       |
| Decrease -10% or less                                                                                                                                                                 |                                      |                       |
| Decrease less than -5%                                                                                                                                                                |                                      | V                     |
| Decrease less than 0% to -5% Same 0%                                                                                                                                                  |                                      | X                     |
| Increase more than 0% to +5%                                                                                                                                                          |                                      |                       |
| Increase more than +5%                                                                                                                                                                |                                      |                       |
| Increase more than +10%                                                                                                                                                               | X                                    |                       |
| 3) National home orders <b>forecast 2017/2016</b> increase/decrease in % 4) When was this orders <b>forecast for 2017/2016</b> originally published (i.e. first date of publication)? | n/a                                  | 9,1<br>October 2017   |
| 6. National home orders <b>forecast 2018/2017</b> (Total Hydraulics) increase / decrease in %                                                                                         |                                      | 3,5                   |
| 7. When was this orders <b>forecast for 2018/2017</b> originally published (i.e. first date of publication)?                                                                          | n/a                                  | October 2017          |
| Customer Industries                                                                                                                                                                   |                                      |                       |
| Economic trends (Oct-Dec 2017/Oct-Dec 2016)  Mobile machinery application market                                                                                                      |                                      |                       |
| increase                                                                                                                                                                              | X                                    | V                     |
| same decrease                                                                                                                                                                         |                                      | X                     |
| Industrial fixed machinery application market                                                                                                                                         |                                      | <u> </u>              |
| increase                                                                                                                                                                              |                                      |                       |
| same                                                                                                                                                                                  |                                      | Х                     |
| decrease                                                                                                                                                                              | X                                    |                       |
| Comparability: Considerable Changes?                                                                                                                                                  |                                      | 1                     |
| YES NO                                                                                                                                                                                | X                                    | X                     |
| Exchange Rate                                                                                                                                                                         |                                      | ^                     |
| Comments                                                                                                                                                                              | Only for the first question          |                       |
|                                                                                                                                                                                       | i.e.national home sales consumption. |                       |
| 1 Euro = National currency (Euro-reference rate of the European Central Bank: Annual average of 2016)                                                                                 | 0,81948 GBP                          | 1,1069 USD            |