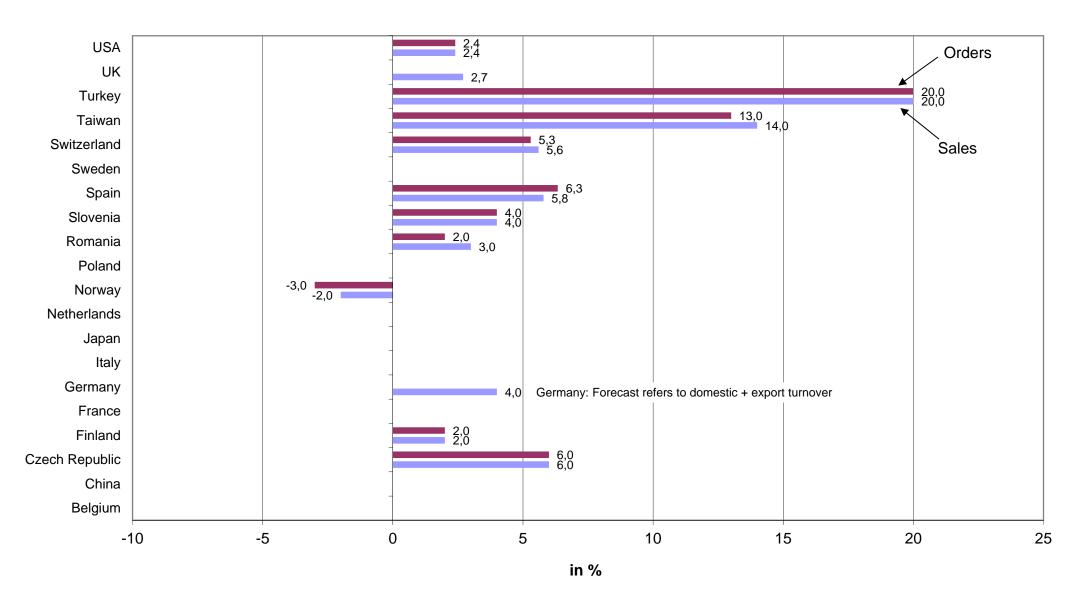

#### CETOP/ISC Quarterly Trend survey Hydraulics 1-3 Quarter 2017, updated

17 of 20 countries

| Country: Association:                                                                                        | Belgium<br>FIMOP                 | China<br>CHPSA        | Czech Republic<br>CAHP | Finland<br>FHPA        | France<br>ARTEMA      | Germany<br>VDMA                               |
|--------------------------------------------------------------------------------------------------------------|----------------------------------|-----------------------|------------------------|------------------------|-----------------------|-----------------------------------------------|
| National Home Sales (Consumption)                                                                            | 1)                               | Whole national market | Member companies sales | Member companies sales | Whole national market | Whole national market <sup>1)</sup>           |
| 1) National home sales 2016 in 1.000 national currency                                                       |                                  | 57.520.000 CNY        | 2.642.000 CZK          |                        |                       |                                               |
| National home sales 2016 in 1.000 Euro                                                                       |                                  | 7.823.509             | 97.729                 | 335.000                | 987.500               | 2.905.000                                     |
| 2) National home sales Jan-Sept 2017/Jan-Sept 2016 recorded trend in %                                       |                                  | 17,9                  | 4,0                    | 8,1                    | 3,0                   | 3,4                                           |
| 3) National home sales trend (Oct-Dec 2017/Oct-Dec 2016)                                                     |                                  |                       |                        |                        |                       |                                               |
| Decrease -10% or less Decrease less than -5% Decrease less than 0% to -5% Same 0%                            |                                  |                       | V                      |                        |                       | V                                             |
| Increase more than 0% to +5% Increase more than +5%                                                          | P                                | X                     | X                      | Х                      | X                     | Х                                             |
| Increase more than +5% Increase more than +10%                                                               |                                  | ^                     |                        | ^                      |                       |                                               |
| 4) National home sales <b>forecast 2017/2016</b> Total Hydraulics increase/decrease                          |                                  | 2,0                   | 4,5                    | 8,0                    | 3,0                   | 8,0                                           |
| Forecast 2017/2016 mobile applications increase / decrease in %                                              |                                  | 1,9                   | 6,5                    | 8,0                    | 3,0                   |                                               |
| Forecast 2017/2016 industrial applications increase / decrease in %                                          |                                  | 0,1                   | 2,5                    | 9,0                    | 2,0                   |                                               |
| 5) When was this sales <b>forecast for 2017/2016</b> originally published (i.e. first date of publication)?  |                                  | March 2017            | October 2017           | October 2017           | October 2017          | September 2017                                |
| 6. National home sales forecast 2018/2017 (Total Hydraulics) increase / decrease in %                        |                                  |                       | 5,0                    | 5,0                    |                       | 4,0                                           |
| 7. When was this sales <b>forecast for 2018/2017</b> originally published (i.e. first date of publication)?  |                                  | n/a                   | October 2017           | October 2017           | n/a                   | September 2017                                |
| National Home Orders  1) National home orders Jan-Sept 2017/Jan-Sept 2016 recorded trend in %                |                                  | 12,2                  | 4,5                    | 10,0                   | 15,0                  | 17,6                                          |
| 2) National home orders trend (Oct-Dec 2017/Oct-Dec 2016)                                                    |                                  |                       |                        |                        |                       |                                               |
| Decrease -10% or less                                                                                        | 3                                |                       |                        |                        |                       |                                               |
| Decrease less than -5%                                                                                       |                                  |                       |                        |                        |                       |                                               |
| Decrease less than 0% to -5%                                                                                 |                                  |                       |                        |                        |                       |                                               |
| Same 0% Increase more than 0% to +5%                                                                         |                                  |                       | X                      |                        | X                     |                                               |
| Increase more than +5%                                                                                       |                                  | X                     | ^                      | X                      | ^                     |                                               |
| Increase more than +10%                                                                                      |                                  |                       |                        |                        |                       | X                                             |
| 3) National home orders forecast 2017/2016 increase/decrease in %                                            |                                  | 2,0                   | 5,0                    | 10,0                   | 3,0                   |                                               |
| 4) When was this orders <b>forecast for 2017/2016</b> originally published (i.e. first date of publication)? |                                  | March 2017            | October 2017           | October 2017           | October 2017          | n/a                                           |
| 6. National home orders forecast 2018/2017 (Total Hydraulics) increase / decrease in %                       |                                  |                       | 5,0                    | 5,0                    |                       |                                               |
| 7. When was this orders <b>forecast for 2018/2017</b> originally published (i.e. first date of publication)? |                                  | n/a                   | October 2017           | October 2017           | n/a                   | n/a                                           |
| Customer Industries Economic trends (Oct-Dec 2017/Oct-Dec 2016) Mobile machinery application market          |                                  |                       |                        |                        |                       |                                               |
| increase                                                                                                     |                                  | X                     | X                      | X                      |                       | X                                             |
| same                                                                                                         |                                  |                       |                        |                        | X                     |                                               |
| decrease                                                                                                     |                                  |                       |                        |                        |                       |                                               |
| Industrial fixed machinery application market                                                                |                                  | 1                     | 1                      |                        | T                     |                                               |
| increase                                                                                                     | <u> </u>                         | X                     |                        | X                      | V                     | X                                             |
| same<br>decrease                                                                                             | <u></u>                          |                       | X                      |                        | Х                     |                                               |
| Comparability: Considerable Changes?                                                                         |                                  |                       |                        |                        |                       |                                               |
| YES                                                                                                          | 3                                |                       |                        |                        |                       |                                               |
| NC                                                                                                           |                                  | Х                     | X                      | Х                      | Х                     | Х                                             |
| Exchange Rate                                                                                                |                                  |                       |                        |                        |                       |                                               |
| Comments                                                                                                     | B will report to 2 and 4 quarter |                       |                        |                        |                       | Forecast refers to domestic + export turnover |
| 1 Euro = National currency (Euro-reference rate of the European Central Bank: Annual average of 2016)        |                                  | 7,3522 CNY            | 27,034 CZK             |                        |                       |                                               |
| CETOD Foonemies Constant                                                                                     | 1 of 1 / I hadron                |                       |                        | I                      | I                     | 12 December 201                               |

#### CETOP/ISC Quarterly Trend survey Hydraulics 1-3 Quarter 2017, updated

17 of 20 countries

| Country:                                                                                                                           |                       | Japan                         | Netherlands                  | Norway                 | Poland      | Romania                               |
|------------------------------------------------------------------------------------------------------------------------------------|-----------------------|-------------------------------|------------------------------|------------------------|-------------|---------------------------------------|
| Association:                                                                                                                       | ASSOFLUID             | JFPA                          | FEDA                         | HPF                    | Corporation | FLUIDAS                               |
| National Home Sales (Consumption)                                                                                                  | Whole national market | Member companies sales        | 1)                           | Member companies sales | 1           | Member companies sales                |
| 1) National home sales 2016 in 1.000 national currency                                                                             |                       | 218.700.000 JPY <sup>1)</sup> |                              | 1.500.000 NOK          |             | 102.710 RON                           |
| National home sales 2016 in 1.000 Euro                                                                                             | 1.478.000             | 1.819.468                     |                              | 161.454                |             | 22.873                                |
| 2) National home sales Jan-Sept 2017/Jan-Sept 2016 recorded trend in %                                                             | 7,2                   | 5,4                           |                              | 1,0                    |             | 3,0                                   |
| 3) National home sales trend (Oct-Dec 2017/Oct-Dec 2016)                                                                           |                       |                               |                              |                        |             |                                       |
| Decrease -10% or less                                                                                                              | 3                     |                               |                              |                        |             |                                       |
| Decrease less than -5%                                                                                                             | )                     |                               |                              |                        |             |                                       |
| Decrease less than 0% to -5% Same 0%                                                                                               | )                     |                               |                              |                        |             |                                       |
| Increase more than 0% to +5%                                                                                                       | X                     |                               |                              | X                      |             | X                                     |
| Increase more than +5%                                                                                                             |                       |                               |                              |                        |             | , , , , , , , , , , , , , , , , , , , |
| Increase more than +10%                                                                                                            |                       |                               |                              |                        |             |                                       |
| 4) National home sales <b>forecast 2017/2016</b> Total Hydraulics increase/decrease                                                | 6,0                   | 6,4                           |                              | 3,0                    |             | 3.0                                   |
| Forecast 2017/2016 <b>mobile</b> applications increase / decrease in %                                                             |                       | -, .                          |                              | 2,0                    |             | 3,0                                   |
| Forecast 2017/2016 industrial applications increase / decrease in %                                                                |                       |                               |                              | 3,0                    |             | 3,0                                   |
| 5) When was this sales <b>forecast for 2017/2016</b> originally published (i.e. first date of publication)?                        | October 2017          | October 2017                  |                              | November 2017          |             | November 2017                         |
| 6. National home sales forecast 2018/2017 (Total Hydraulics) increase / decrease in %                                              |                       |                               |                              | 2,0                    |             | 2,0                                   |
| 7. When was this sales <b>forecast for 2018/2017</b> originally published (i.e. first date of publication)?                        | n/a                   | n/a                           |                              | November 2017          |             | November 2017                         |
| National Home Orders                                                                                                               |                       |                               |                              | 1                      |             | 1                                     |
| 1) National home orders Jan-Sept 2017/Jan-Sept 2016 recorded trend in %                                                            | 25,2                  | 5,4                           |                              | 4,0                    |             | 2,0                                   |
| 2) National home orders trend (Oct-Dec 2017/Oct-Dec 2016)                                                                          |                       |                               |                              |                        |             |                                       |
| Decrease -10% or less                                                                                                              | 3                     |                               |                              |                        |             |                                       |
| Decrease less than -5%                                                                                                             | )                     |                               |                              |                        |             |                                       |
| Decrease less than 0% to -5% Same 0%                                                                                               | )                     |                               |                              |                        |             |                                       |
| Increase more than 0% to +5%                                                                                                       |                       |                               |                              | X                      |             | X                                     |
| Increase more than +5%                                                                                                             | X                     |                               |                              |                        |             |                                       |
| Increase more than +10%                                                                                                            |                       |                               |                              |                        |             |                                       |
| 3) National home orders <b>forecast 2017/2016</b> increase/decrease in %                                                           | 15,0                  | 6,4                           |                              | 2,0                    |             | 2,0                                   |
| 4) When was this orders forecast for 2017/2016 originally published (i.e. first date of publication)?                              | October 2017          | October 2017                  |                              | November 2017          |             | November 2017                         |
| 6. National home orders <b>forecast 2018/2017</b> (Total Hydraulics) increase / decrease in %                                      |                       |                               |                              | 2,0                    |             | 3,0                                   |
| 7. When was this orders forecast for 2018/2017 originally published (i.e. first date of publication)?                              | n/a                   | n/a                           |                              | November 2017          |             | November 2017                         |
| Customer Industries                                                                                                                |                       |                               |                              |                        |             |                                       |
| Economic trends (Oct-Dec 2017/Oct-Dec 2016)                                                                                        |                       |                               |                              |                        |             |                                       |
| Mobile machinery application market                                                                                                |                       | Г                             | 1                            | T                      |             | <del></del>                           |
| increase same                                                                                                                      | X                     |                               |                              | X                      |             | X                                     |
| decrease                                                                                                                           | ^                     |                               |                              | ^                      |             | ^                                     |
| Industrial fixed machinery application market                                                                                      |                       | ı                             | 1                            | 1                      | 1           | 1                                     |
| increase                                                                                                                           |                       |                               |                              | X                      |             |                                       |
| same                                                                                                                               | X                     |                               |                              |                        |             | X                                     |
| decrease                                                                                                                           |                       |                               |                              |                        |             |                                       |
| Comparability: Considerable Changes?                                                                                               |                       |                               |                              | T                      |             | T                                     |
| YES NO                                                                                                                             |                       | X                             |                              | X                      |             | X                                     |
| Exchange Rate                                                                                                                      | ^                     | ^                             | ļ                            | ^                      |             | ^                                     |
| Comments                                                                                                                           |                       | 1) National home sales 2016   | 1) NL will report to 2 and 4 |                        |             |                                       |
|                                                                                                                                    |                       | revised.                      | quarter                      |                        |             |                                       |
| 4 Euro Notice of autonomy (Euro reference rate of the Europe - Control David Annual Annual - Control                               |                       |                               |                              |                        |             |                                       |
| 1 Euro = National currency (Euro-reference rate of the European Central Bank: Annual average of 2016)  CETOP Economics Secretariat | 2 of 4 (Hydrau        | 120,2 JPY                     |                              | 9,2906 NOK             |             | 4,4904 RON                            |

#### CETOP/ISC Quarterly Trend survey Hydraulics 1-3 Quarter 2017, updated

17 of 20 countries

| Country:<br>Association:                                                                                     |                       | Spain<br>AIFTOP                               | Sweden<br>HPF                          | Switzerland<br>GOP                | Taiwan<br>TFPA                          | Turkey<br>AKDER                        |
|--------------------------------------------------------------------------------------------------------------|-----------------------|-----------------------------------------------|----------------------------------------|-----------------------------------|-----------------------------------------|----------------------------------------|
| National Home Sales (Consumption)                                                                            |                       |                                               |                                        |                                   | <u> </u>                                |                                        |
| 1) National home sales 2016 in 1.000 national currency                                                       | Whole national market | Member companies sales                        | Whole national market<br>5.213.000 SEK | Whole national market 209.484 CHF | Member companies sales<br>7.408.490 NTD | Whole national market<br>1.304.050 TRY |
| National home sales 2016 in 1.000 national currency  National home sales 2016 in 1.000 Euro                  | 18.616                | 395.300                                       | 5.213.000 SEK<br>550.539               | 192.152                           | 207.748                                 | 390.049                                |
|                                                                                                              |                       |                                               |                                        |                                   |                                         |                                        |
| 2) National home sales Jan-Sept 2017/Jan-Sept 2016 recorded trend in %                                       | 4,0                   | 6,8                                           | 0,8                                    | -0,1                              | 9,6                                     | 25,0                                   |
| 3) National home sales trend (Oct-Dec 2017/Oct-Dec 2016)  Decrease -10% or less                              |                       | 1                                             | 1                                      | 1                                 |                                         |                                        |
| Decrease less than -5%                                                                                       |                       |                                               |                                        |                                   |                                         |                                        |
| Decrease less than 0% to -5%                                                                                 |                       |                                               |                                        |                                   |                                         |                                        |
| Same 0%                                                                                                      |                       |                                               |                                        |                                   |                                         |                                        |
| Increase more than 0% to +5%                                                                                 | Х                     | X                                             |                                        | X                                 |                                         |                                        |
| Increase more than +5%                                                                                       |                       |                                               |                                        |                                   | X                                       |                                        |
| Increase more than +10%                                                                                      |                       |                                               |                                        |                                   |                                         | X                                      |
| 4) National home sales forecast 2017/2016 Total Hydraulics increase/decrease                                 | 4,0                   | 4,5                                           |                                        | 1,7                               | 9,0                                     | 25,0                                   |
| Forecast 2017/2016 <b>mobile</b> applications increase / decrease in %                                       | 4,0                   |                                               | 1                                      |                                   | 5,0                                     | 35,0                                   |
| Forecast 2017/2016 industrial applications increase / decrease in %                                          | 4,0                   | November 2017                                 | n/o                                    | October 2017                      | 10,0                                    | 18,0<br>October 2017                   |
| 5) When was this sales <b>forecast for 2017/2016</b> originally published (i.e. first date of publication)?  |                       | November 2017                                 | n/a                                    | October 2017                      | November 2017                           | October 2017                           |
| 6. National home sales <b>forecast 2018/2017</b> (Total Hydraulics) increase / decrease in %                 | 3,0                   | 2,1                                           | ,                                      | 1,4                               | 10,0                                    | 25,0                                   |
| 7. When was this sales <b>forecast for 2018/2017</b> originally published (i.e. first date of publication)?  |                       | November 2017                                 | n/a                                    | October 2017                      | November 2017                           | October 2017                           |
| National Home Orders                                                                                         | 4,0                   | 3,9                                           | 4,7                                    | 2,6                               | 7.6                                     | 30,0                                   |
| 1) National home orders <b>Jan-Sept 2017/Jan-Sept 2016</b> recorded trend in %                               | 4,0                   | 3,9                                           | 4,7                                    | 2,0                               | 7,0                                     | 30,0                                   |
| 2) National home orders trend (Oct-Dec 2017/Oct-Dec 2016)                                                    |                       | 1                                             | T                                      | 1                                 | ı                                       |                                        |
| Decrease -10% or less                                                                                        |                       |                                               |                                        |                                   |                                         |                                        |
| Decrease less than -5%<br>Decrease less than 0% to -5%                                                       |                       |                                               |                                        |                                   |                                         |                                        |
| Same 0%                                                                                                      |                       |                                               |                                        |                                   |                                         |                                        |
| Increase more than 0% to +5%                                                                                 | X                     | Х                                             |                                        | Х                                 |                                         |                                        |
| Increase more than +5%                                                                                       |                       |                                               |                                        |                                   | X                                       |                                        |
| Increase more than +10%                                                                                      |                       |                                               |                                        |                                   |                                         | X                                      |
| 3) National home orders forecast 2017/2016 increase/decrease in %                                            | 4,0                   | 3,1                                           |                                        | 2,5                               | 8,5                                     | 30,0                                   |
| 4) When was this orders <b>forecast for 2017/2016</b> originally published (i.e. first date of publication)? |                       | November 2017                                 | n/a                                    | October 2017                      | November 2017                           | October 2017                           |
| 6. National home orders forecast 2018/2017 (Total Hydraulics) increase / decrease in %                       | 3,0                   | 2,2                                           |                                        | 1,9                               | 9,0                                     | 20,0                                   |
| 7. When was this orders forecast for 2018/2017 originally published (i.e. first date of publication)?        |                       | November 2017                                 | n/a                                    | October 2017                      | November 2017                           | October 2017                           |
| Customer Industries                                                                                          |                       |                                               |                                        |                                   |                                         |                                        |
| Economic trends (Oct-Dec 2017/Oct-Dec 2016)                                                                  |                       |                                               |                                        |                                   |                                         |                                        |
| Mobile machinery application market                                                                          | V                     | 1                                             | 1                                      | 1                                 | T v                                     | V                                      |
| increase<br>same                                                                                             | Х                     | X                                             |                                        | X                                 | X                                       | Х                                      |
| decrease                                                                                                     |                       | Α                                             |                                        | Α                                 |                                         |                                        |
| Industrial fixed machinery application market                                                                |                       | 1                                             | 1                                      | 1                                 | 1                                       |                                        |
| increase                                                                                                     | Х                     |                                               |                                        |                                   | X                                       | X                                      |
| same                                                                                                         |                       | Х                                             |                                        | Х                                 |                                         |                                        |
| decrease                                                                                                     |                       |                                               |                                        |                                   |                                         |                                        |
| Comparability: Considerable Changes?                                                                         |                       | 1                                             | T                                      | T                                 |                                         |                                        |
| YES<br>NO                                                                                                    | X                     | X                                             | X                                      | X                                 | X                                       | X                                      |
| Exchange Rate                                                                                                | X                     | , <u>, , , , , , , , , , , , , , , , , , </u> | ^                                      | Λ                                 | <u> </u>                                | Χ                                      |
| Comments                                                                                                     |                       |                                               |                                        |                                   |                                         |                                        |
| Commond                                                                                                      |                       |                                               |                                        |                                   |                                         |                                        |
|                                                                                                              |                       |                                               |                                        |                                   |                                         |                                        |
| 1 Euro = National currency (Euro-reference rate of the European Central Bank: Annual average of 2016)        |                       | 1                                             | 9,4689 SEK                             | 1,0902 CHF                        | 35,661 NTD                              | 3,3433 TRY                             |

| Country:<br>Association:                                                                                                                                                              |                                      | USA<br>NFPA           |
|---------------------------------------------------------------------------------------------------------------------------------------------------------------------------------------|--------------------------------------|-----------------------|
| National Home Sales (Consumption)                                                                                                                                                     | Whole national market <sup>1)</sup>  | Whole national market |
| 1) National home sales 2016 in 1.000 national currency                                                                                                                                | 615.555 GBP                          | 10.495.942 USD        |
| National home sales 2016 in 1.000 Euro                                                                                                                                                | 751.153                              | 9.482.286             |
| 2) National home sales Jan-Sept 2017/Jan-Sept 2016 recorded trend in %                                                                                                                | 7,1                                  | 8,9                   |
| 3) National home sales trend (Oct-Dec 2017/Oct-Dec 2016)                                                                                                                              |                                      |                       |
| Decrease -10% or less Decrease less than -5% Decrease less than 0% to -5% Same 0%                                                                                                     |                                      |                       |
| Increase more than 0% to +5%                                                                                                                                                          |                                      | Х                     |
| Increase more than +5%<br>Increase more than +10%                                                                                                                                     | X                                    |                       |
| 4) National home sales forecast 2017/2016 Total Hydraulics increase/decrease                                                                                                          | 5,5                                  | 9,1                   |
| Forecast 2017/2016 <b>mobile</b> applications increase / decrease in %                                                                                                                |                                      | 9,1                   |
| Forecast 2017/2016 industrial applications increase / decrease in %                                                                                                                   | O-t-b0047                            | 9,1                   |
| 5) When was this sales <b>forecast for 2017/2016</b> originally published (i.e. first date of publication)?                                                                           | October 2017                         | October 2017          |
| 6. National home sales <b>forecast 2018/2017</b> (Total Hydraulics) increase / decrease in %                                                                                          | 0,3                                  | 3,5                   |
| 7. When was this sales <b>forecast for 2018/2017</b> originally published (i.e. first date of publication)?  National Home Orders                                                     | October 2017                         | October 2017          |
| 1) National home orders Jan-Sept 2017/Jan-Sept 2016 recorded trend in %                                                                                                               | 29,4                                 | 18,6                  |
| 2) National home orders trend (Oct-Dec 2017/Oct-Dec 2016)                                                                                                                             |                                      |                       |
| Decrease -10% or less                                                                                                                                                                 |                                      |                       |
| Decrease less than -5%                                                                                                                                                                |                                      | V                     |
| Decrease less than 0% to -5% Same 0%                                                                                                                                                  |                                      | X                     |
| Increase more than 0% to +5%                                                                                                                                                          |                                      |                       |
| Increase more than +5%                                                                                                                                                                |                                      |                       |
| Increase more than +10%                                                                                                                                                               | X                                    |                       |
| 3) National home orders <b>forecast 2017/2016</b> increase/decrease in % 4) When was this orders <b>forecast for 2017/2016</b> originally published (i.e. first date of publication)? | n/a                                  | 9,1<br>October 2017   |
| 6. National home orders <b>forecast 2018/2017</b> (Total Hydraulics) increase / decrease in %                                                                                         |                                      | 3,5                   |
| 7. When was this orders <b>forecast for 2018/2017</b> originally published (i.e. first date of publication)?                                                                          | n/a                                  | October 2017          |
| Customer Industries                                                                                                                                                                   |                                      |                       |
| Economic trends (Oct-Dec 2017/Oct-Dec 2016)  Mobile machinery application market                                                                                                      |                                      |                       |
| increase                                                                                                                                                                              | X                                    | V                     |
| same decrease                                                                                                                                                                         |                                      | X                     |
| Industrial fixed machinery application market                                                                                                                                         |                                      | <u> </u>              |
| increase                                                                                                                                                                              |                                      |                       |
| same                                                                                                                                                                                  |                                      | Х                     |
| decrease                                                                                                                                                                              | X                                    |                       |
| Comparability: Considerable Changes?                                                                                                                                                  |                                      | 1                     |
| YES NO                                                                                                                                                                                | X                                    | X                     |
| Exchange Rate                                                                                                                                                                         |                                      | ^                     |
| Comments                                                                                                                                                                              | Only for the first question          |                       |
|                                                                                                                                                                                       | i.e.national home sales consumption. |                       |
| 1 Euro = National currency (Euro-reference rate of the European Central Bank: Annual average of 2016)                                                                                 | 0,81948 GBP                          | 1,1069 USD            |