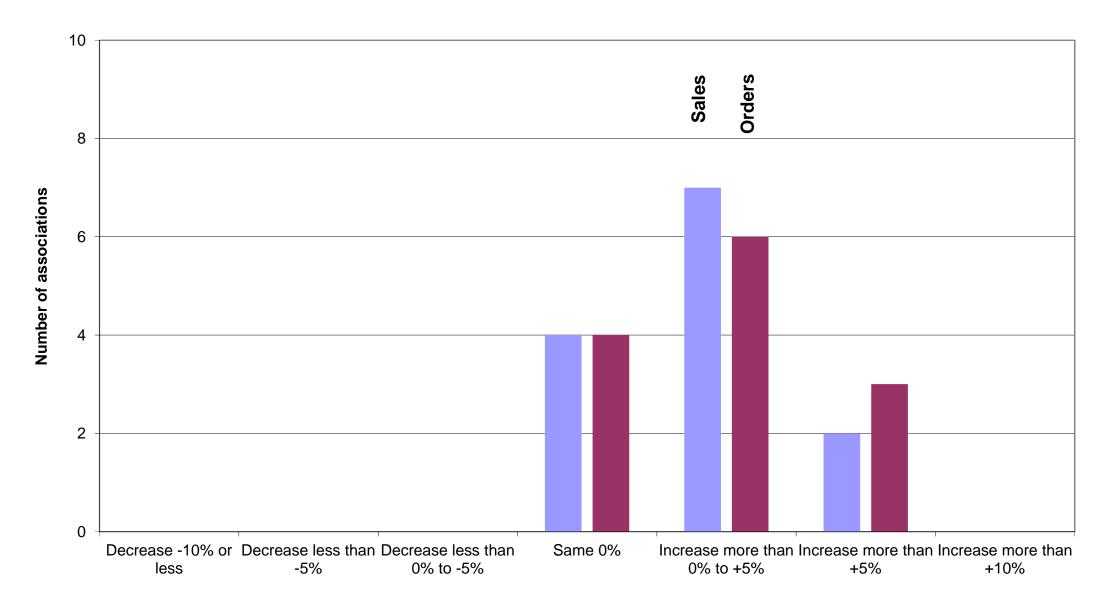

### CETOP/ISC Quarterly Trend survey Hydraulics 1-4 Quarter 2016

16 of 20 countries

| Country: Association:                                                                                                                                                                          |                                  | China<br>CHPSA        | Czech Republic<br>CAHP | Finland<br>FHPA        | France<br>ARTEMA      | Germany<br>VDMA                                     |
|------------------------------------------------------------------------------------------------------------------------------------------------------------------------------------------------|----------------------------------|-----------------------|------------------------|------------------------|-----------------------|-----------------------------------------------------|
| National Home Sales (Consumption)                                                                                                                                                              | Whole national market 1)         | Whole national market | Member companies sales | Member companies sales | Whole national market | Whole national market <sup>1)</sup>                 |
| 1) National home sales 2016 in 1.000 national currency                                                                                                                                         |                                  | 57.520.000 CNY        | 2.642.000 CZK          |                        |                       |                                                     |
| National home sales 2016 in 1.000 Euro                                                                                                                                                         |                                  | 7.823.509             | 97.729                 | 334.854                | 987.500               | 2.905.000                                           |
| 2) National home sales Jan-Dec 2016/Jan-Dec 2015 recorded trend in %                                                                                                                           | 6,7                              | 2,5                   | 2,7                    | -3,0                   | 0,0                   | 0,9                                                 |
| 3) National home sales trend (Jan-Mar 2017/Jan-Mar 2016)                                                                                                                                       |                                  |                       |                        |                        |                       |                                                     |
| Decrease -10% or less                                                                                                                                                                          |                                  |                       |                        |                        |                       |                                                     |
| Decrease less than -5%                                                                                                                                                                         |                                  |                       |                        |                        | .,                    |                                                     |
| Decrease less than 0% to -5% Same 0%                                                                                                                                                           |                                  |                       |                        | X                      | X                     |                                                     |
| Increase more than 0% to +5%                                                                                                                                                                   |                                  | X                     | X                      | ^                      |                       |                                                     |
| Increase more than +5%                                                                                                                                                                         | Х                                |                       | ^                      |                        |                       | X                                                   |
| Increase more than +10%                                                                                                                                                                        |                                  |                       |                        |                        |                       |                                                     |
| 4) National home sales forecast 2017/2016 Total Hydraulics increase/decrease                                                                                                                   | -4,8                             | 2,0                   | 2,0                    | 2,0                    |                       | 1,0                                                 |
| Forecast 2017/2016 <b>mobile</b> applications increase / decrease in %                                                                                                                         | -3,7                             | 1,8                   | 2,0                    | 3,0                    |                       | -,-                                                 |
| Forecast 2017/2016 industrial applications increase / decrease in %                                                                                                                            | -11,4                            | 0,2                   | 2,0                    | 0,0                    |                       |                                                     |
| 5) When was this sales forecast for 2017/2016 originally published (i.e. first date of publication)?                                                                                           |                                  | March 2017            | January 2017           | January 2017           |                       | November 2016                                       |
| National Home Orders                                                                                                                                                                           |                                  |                       |                        |                        |                       |                                                     |
| 1) National home orders Jan-Dec 2016/Jan-Dec 2015 recorded trend in %                                                                                                                          | -4,9                             | 2,5                   | 2,7                    | -3,0                   | -11,0                 | -1,1                                                |
| 2) National home orders trend ( <b>Jan-Mar 2017/Jan-Mar 2016</b> )                                                                                                                             |                                  |                       |                        |                        |                       |                                                     |
| Decrease -10% or less                                                                                                                                                                          |                                  |                       |                        |                        |                       |                                                     |
| Decrease less than -5%                                                                                                                                                                         |                                  |                       |                        |                        |                       |                                                     |
| Decrease less than 0% to -5%                                                                                                                                                                   | X                                |                       |                        |                        | X                     |                                                     |
| Same 0%                                                                                                                                                                                        |                                  | .,                    | .,                     | X                      |                       | .,                                                  |
| Increase more than 0% to +5%                                                                                                                                                                   |                                  | X                     | X                      |                        |                       | X                                                   |
| Increase more than +5% Increase more than +10%                                                                                                                                                 |                                  |                       |                        |                        |                       |                                                     |
|                                                                                                                                                                                                | 2.2                              |                       | 1 00                   |                        | <u> </u>              | <u> </u>                                            |
| <ol> <li>National home orders forecast 2017/2016 increase/decrease in %</li> <li>When was this orders forecast for 2017/2016 originally published (i.e. first date of publication)?</li> </ol> | -8,6                             | 2,0<br>March 2017     | 2,0<br>January 2017    | 2,0<br>January 2017    |                       | n/a                                                 |
|                                                                                                                                                                                                |                                  | IVIAICIT 2017         | January 2017           | January 2017           |                       | II/a                                                |
| Customer Industries Economic trends (Jan-Mar 2017/Jan-Mar 2016) Mobile machinery application market                                                                                            |                                  |                       |                        |                        |                       |                                                     |
| increase                                                                                                                                                                                       |                                  | X                     |                        |                        |                       | X                                                   |
| same                                                                                                                                                                                           |                                  |                       | X                      | Х                      | X                     |                                                     |
| decrease                                                                                                                                                                                       | Х                                |                       |                        |                        |                       |                                                     |
| Industrial fixed machinery application market increase                                                                                                                                         | X                                |                       | 1                      | <u> </u>               | 1                     | X                                                   |
| same                                                                                                                                                                                           |                                  | X                     | X                      | Х                      | X                     | ^                                                   |
| decrease                                                                                                                                                                                       |                                  |                       |                        |                        |                       |                                                     |
| Comparability: Considerable Changes?                                                                                                                                                           |                                  |                       |                        |                        |                       |                                                     |
| YES                                                                                                                                                                                            |                                  |                       |                        |                        |                       |                                                     |
| NO                                                                                                                                                                                             | Х                                | X                     | X                      | Х                      | Х                     | X                                                   |
| Exchange Rate                                                                                                                                                                                  | 1) R will report to 2 and 4      | 1                     | 1                      | T                      | 1                     | In-                                                 |
| Comments                                                                                                                                                                                       | B will report to 2 and 4 quarter |                       |                        |                        |                       | Forecast refers to<br>domestic + export<br>turnover |
| 1 Euro = National currency (Euro-reference rate of the European Central Bank: Annual average of 2016)                                                                                          |                                  | 7,3522 CNY            | 27,034 CZK             |                        |                       |                                                     |

### CETOP/ISC Quarterly Trend survey Hydraulics 1-4 Quarter 2016

16 of 20 countries

| Country: Association:                                                                                                                                       | Italy<br>ASSOFLUID    | Japan<br>JFPA                          | Netherlands<br>FEDA               | Norway<br>HPF                           | Poland<br>Corporation                 | Romania<br>FLUIDAS                    |
|-------------------------------------------------------------------------------------------------------------------------------------------------------------|-----------------------|----------------------------------------|-----------------------------------|-----------------------------------------|---------------------------------------|---------------------------------------|
| National Harra Calas (Occasionation)                                                                                                                        |                       |                                        | 1)                                |                                         |                                       |                                       |
| National Home Sales (Consumption)  1) National home sales 2016 in 1.000 national currency                                                                   | Whole national market | Member companies sales 217.789.000 JPY | ,<br>                             | Member companies sales<br>1.500.000 NOK | Member companies sales<br>550.000 PLN | Member companies sales<br>111.846 RON |
| National home sales 2016 in 1.000 Euro                                                                                                                      | 1.478.000             | 1.811.889                              |                                   | 161.454                                 | 126.054                               | 24.908                                |
| 2) National home sales Jan-Dec 2016/Jan-Dec 2015 recorded trend in %                                                                                        | 0,8                   | -6,1                                   |                                   | -15,0                                   | -10,0                                 | 5,0                                   |
| 3) National home sales trend (Jan-Mar 2017/Jan-Mar 2016)                                                                                                    | - 7-                  | - /                                    | I                                 | - / -                                   | - / -                                 | - / -                                 |
| Decrease -10% or less                                                                                                                                       |                       |                                        |                                   |                                         |                                       |                                       |
| Decrease less than -5%                                                                                                                                      |                       |                                        |                                   |                                         |                                       |                                       |
| Decrease less than 0% to -5%                                                                                                                                |                       |                                        |                                   | X                                       | Х                                     |                                       |
| Same 0%                                                                                                                                                     |                       |                                        |                                   |                                         |                                       | .,                                    |
| Increase more than 0% to +5% Increase more than +5%                                                                                                         | X                     |                                        |                                   |                                         |                                       | X                                     |
| Increase more than +5%                                                                                                                                      |                       |                                        |                                   |                                         |                                       |                                       |
|                                                                                                                                                             | 2.0                   | 1                                      | 1                                 | 1                                       | 0.0                                   | 2.0                                   |
| 4) National home sales <b>forecast 2017/2016</b> Total Hydraulics increase/decrease  Forecast 2017/2016 <b>mobile</b> applications increase / decrease in % | 2,0                   |                                        |                                   |                                         | -8,0<br>22,0                          | 2,0                                   |
| Forecast 2017/2016 <b>industrial</b> applications increase / decrease in %                                                                                  |                       |                                        |                                   |                                         | -12,0                                 | 2,0                                   |
| 5) When was this sales forecast for 2017/2016 originally published (i.e. first date of publication)?                                                        | February 2017         | n/a                                    |                                   |                                         | January 2017                          | ,                                     |
| National Home Orders                                                                                                                                        |                       |                                        |                                   |                                         |                                       |                                       |
| 1) National home orders <b>Jan-Dec 2016/Jan-Dec 2015</b> recorded trend in %                                                                                | 3,7                   | -3,0                                   |                                   | -23,0                                   | 10,0                                  | 5,0                                   |
| 2) National home orders trend (Jan-Mar 2017/Jan-Mar 2016)                                                                                                   |                       | •                                      | •                                 | •                                       |                                       |                                       |
| Decrease -10% or less                                                                                                                                       |                       |                                        |                                   |                                         |                                       |                                       |
| Decrease less than -5%                                                                                                                                      |                       |                                        |                                   |                                         |                                       |                                       |
| Decrease less than 0% to -5%                                                                                                                                |                       |                                        |                                   |                                         |                                       |                                       |
| Same 0%                                                                                                                                                     |                       |                                        |                                   |                                         |                                       |                                       |
| Increase more than 0% to +5%<br>Increase more than +5%                                                                                                      | X                     |                                        |                                   | X                                       |                                       | X                                     |
| Increase more than +10%                                                                                                                                     |                       |                                        |                                   |                                         | Х                                     |                                       |
| 3) National home orders forecast 2017/2016 increase/decrease in %                                                                                           | 3,0                   |                                        |                                   |                                         | 9,0                                   | 5,0                                   |
| 4) When was this orders <b>forecast for 2017/2016</b> originally published (i.e. first date of publication)?                                                | February 2017         | n/a                                    |                                   |                                         | January 2017                          | 3,0                                   |
|                                                                                                                                                             |                       |                                        | 1                                 |                                         |                                       |                                       |
| Customer Industries Economic trends (Jan-Mar 2017/Jan-Mar 2016)                                                                                             |                       |                                        |                                   |                                         |                                       |                                       |
| Mobile machinery application market increase                                                                                                                | X                     | 1                                      | T                                 | 1                                       | X                                     | 1                                     |
| same                                                                                                                                                        |                       |                                        |                                   | X                                       | ^                                     | X                                     |
| decrease                                                                                                                                                    |                       |                                        |                                   |                                         |                                       | ,                                     |
| Industrial fixed machinery application market                                                                                                               |                       |                                        |                                   |                                         | •                                     | •                                     |
| increase                                                                                                                                                    | X                     |                                        |                                   |                                         |                                       |                                       |
| same<br>decrease                                                                                                                                            |                       |                                        |                                   | X                                       | Х                                     | Х                                     |
| Comparability: Considerable Changes?                                                                                                                        |                       |                                        |                                   | ^                                       |                                       |                                       |
| YES                                                                                                                                                         |                       |                                        |                                   |                                         |                                       |                                       |
| NO NO                                                                                                                                                       |                       | X                                      |                                   | X                                       | Х                                     | X                                     |
| Exchange Rate                                                                                                                                               |                       |                                        |                                   |                                         |                                       |                                       |
| Comments                                                                                                                                                    |                       |                                        | NL will report to 2 and 4 quarter |                                         |                                       |                                       |
| 1 Euro = National currency (Euro-reference rate of the European Central Bank: Annual average of 2016)                                                       |                       | 120,2 JPY                              |                                   | 9,2906 NOK                              | 4,3632 PLN                            | 4,4904 RON                            |
|                                                                                                                                                             | 1                     | 12U,2 JF 1                             | <u> </u>                          | J,ZJUU NUK                              | 4,3032 FLIN                           | 4,4304 RON                            |

### CETOP/ISC Quarterly Trend survey Hydraulics 1-4 Quarter 2016

16 of 20 countries

| Country: Association:                                                                                       |                       | Spain<br>AIFTOP        | Sweden<br>HPF         | Switzerland<br>GOP     | Taiwan<br>TFPA           | Turkey<br>AKDER          |
|-------------------------------------------------------------------------------------------------------------|-----------------------|------------------------|-----------------------|------------------------|--------------------------|--------------------------|
|                                                                                                             |                       |                        |                       |                        |                          |                          |
| National Home Sales (Consumption)                                                                           | Whole national market | Member companies sales | Whole national market | Whole national market  | Member companies sales   | Whole national market    |
| National home sales 2016 in 1.000 national currency     National home sales 2016 in 1.000 Euro              |                       | 390.000                |                       | 186.031 CHF<br>170.639 | 7.408.490 NTD<br>207.748 | 1.300.000 TRY<br>388.837 |
| 2) National home sales Jan-Dec 2016/Jan-Dec 2015 recorded trend in %                                        |                       | 8.0                    |                       | -1,8                   | -4,5                     | 12,0                     |
| <i>'</i>                                                                                                    |                       | 0,0                    |                       | -1,0                   | -4,5                     | 12,0                     |
| 3) National home sales trend (Jan-Mar 2017/Jan-Mar 2016)                                                    |                       |                        | 1                     |                        | 1                        |                          |
| Decrease -10% or less Decrease less than -5%                                                                |                       |                        |                       |                        |                          |                          |
| Decrease less than 0% to -5%                                                                                |                       |                        |                       |                        |                          |                          |
| Same 0%                                                                                                     |                       |                        |                       | Х                      | Х                        |                          |
| Increase more than 0% to +5%                                                                                |                       | X                      |                       |                        |                          |                          |
| Increase more than +5%                                                                                      |                       |                        |                       |                        |                          | X                        |
| Increase more than +10%                                                                                     |                       |                        |                       |                        |                          |                          |
| 4) National home sales forecast 2017/2016 Total Hydraulics increase/decrease                                |                       | 6,4                    |                       | 0,0                    | 1,0                      | 9,0                      |
| Forecast 2017/2016 mobile applications increase / decrease in %                                             | -                     |                        |                       | 0,0                    |                          | 12,0                     |
| Forecast 2017/2016 industrial applications increase / decrease in %                                         |                       |                        |                       | 0,0                    |                          | 7,0                      |
| 5) When was this sales <b>forecast for 2017/2016</b> originally published (i.e. first date of publication)? |                       | February 2017          |                       | February 2017          | January 2017             | January 2017             |
| National Home Orders                                                                                        |                       |                        |                       |                        |                          |                          |
| 1) National home orders Jan-Dec 2016/Jan-Dec 2015 recorded trend in %                                       |                       | 6,8                    |                       | 2,3                    | -4,5                     | 8,0                      |
| 2) National home orders trend ( <b>Jan-Mar 2017/Jan-Mar 2016</b> )                                          |                       |                        |                       |                        |                          |                          |
| Decrease -10% or less                                                                                       |                       |                        |                       |                        |                          |                          |
| Decrease less than -5%                                                                                      |                       |                        |                       |                        |                          |                          |
| Decrease less than 0% to -5%                                                                                |                       |                        |                       |                        |                          |                          |
| Same 0%                                                                                                     |                       |                        |                       |                        | X                        |                          |
| Increase more than 0% to +5%                                                                                |                       | X                      |                       | X                      |                          |                          |
| Increase more than +5% Increase more than +10%                                                              |                       |                        |                       |                        |                          | X                        |
|                                                                                                             |                       |                        |                       |                        |                          |                          |
| 3) National home orders forecast 2017/2016 increase/decrease in %                                           |                       | 6,0                    |                       | 2,8                    | 1,0                      | 8,0                      |
| 4) When was this orders forecast for 2017/2016 originally published (i.e. first date of publication)?       |                       | February 2017          |                       | February 2017          | January 2017             | January 2017             |
| Customer Industries                                                                                         |                       |                        |                       |                        |                          |                          |
| Economic trends (Jan-Mar 2017/Jan-Mar 2016)                                                                 |                       |                        |                       |                        |                          |                          |
| Mobile machinery application market                                                                         |                       |                        | T                     |                        | 1                        |                          |
| increase<br>same                                                                                            |                       | X                      |                       | X                      | X                        | X                        |
| decrease                                                                                                    |                       | ^                      |                       | ^                      | ^                        | ^                        |
| Industrial fixed machinery application market                                                               |                       | ı                      | 1                     | 1                      | 1                        |                          |
| increase                                                                                                    |                       |                        |                       |                        |                          |                          |
| same                                                                                                        |                       | X                      |                       | X                      | X                        | X                        |
| decrease                                                                                                    |                       |                        |                       |                        |                          |                          |
| Comparability: Considerable Changes?                                                                        |                       |                        | _                     |                        |                          |                          |
| YES                                                                                                         |                       | .,                     |                       | X                      | .,                       |                          |
| NO F. I. D. I.                                                                                              |                       | X                      | <u> </u>              |                        | Х                        | X                        |
| Exchange Rate                                                                                               |                       |                        | <u> </u>              |                        | 1                        |                          |
| Comments                                                                                                    |                       |                        |                       |                        |                          |                          |
|                                                                                                             |                       |                        |                       |                        |                          |                          |
| 1 Euro = National currency (Euro-reference rate of the European Central Bank: Annual average of 2016)       |                       | 1                      | +                     | 1,0902 CHF             | 35,661 NTD               | 3,3433 TRY               |

16 of 20 countries

| Country:                                                                                                     | UK                                   | USA                   |
|--------------------------------------------------------------------------------------------------------------|--------------------------------------|-----------------------|
| Association:                                                                                                 | BFPA                                 | NFPA                  |
| National Home Sales (Consumption)                                                                            | Whole national market <sup>1)</sup>  | Whole national market |
| 1) National home sales 2016 in 1.000 national currency                                                       |                                      | 10.495.942 USD        |
| National home sales 2016 in 1.000 Euro                                                                       |                                      | 9.482.286             |
| 2) National home sales Jan-Dec 2016/Jan-Dec 2015 recorded trend in %                                         |                                      | -8,9                  |
| 3) National home sales trend (Jan-Mar 2017/Jan-Mar 2016)                                                     |                                      |                       |
| Decrease -10% or less                                                                                        |                                      |                       |
| Decrease less than -5%                                                                                       |                                      |                       |
| Decrease less than 0% to -5%                                                                                 |                                      |                       |
| Same 0%                                                                                                      |                                      |                       |
| Increase more than 0% to +5%                                                                                 |                                      |                       |
| Increase more than +5%                                                                                       |                                      | X                     |
| Increase more than +10%                                                                                      |                                      |                       |
| 4) National home sales forecast 2017/2016 Total Hydraulics increase/decrease                                 |                                      | 7,7                   |
| Forecast 2017/2016 mobile applications increase / decrease in %                                              |                                      | 7,7                   |
| Forecast 2017/2016 industrial applications increase / decrease in %                                          |                                      | 7,7                   |
| 5) When was this sales forecast for 2017/2016 originally published (i.e. first date of publication)?         |                                      | January 2017          |
| National Home Orders                                                                                         |                                      |                       |
| 1) National home orders Jan-Dec 2016/Jan-Dec 2015 recorded trend in %                                        |                                      | -7,5                  |
| 2) National home orders trend (Jan-Mar 2017/Jan-Mar 2016)                                                    |                                      |                       |
| Decrease -10% or less                                                                                        |                                      |                       |
| Decrease less than -5%                                                                                       |                                      |                       |
| Decrease less than 0% to -5%                                                                                 |                                      |                       |
| Same 0%                                                                                                      |                                      |                       |
| Increase more than 0% to +5%                                                                                 |                                      |                       |
| Increase more than +5%                                                                                       |                                      | Х                     |
| Increase more than +10%                                                                                      |                                      |                       |
| 3) National home orders forecast 2017/2016 increase/decrease in %                                            |                                      | 7.7                   |
| 4) When was this orders <b>forecast for 2017/2016</b> originally published (i.e. first date of publication)? |                                      | January 2017          |
| Customer Industries                                                                                          |                                      |                       |
| Economic trends (Jan-Mar 2017/Jan-Mar 2016)                                                                  |                                      |                       |
| Mobile machinery application market                                                                          |                                      |                       |
| increase                                                                                                     |                                      | X                     |
| same                                                                                                         |                                      |                       |
| decrease                                                                                                     |                                      |                       |
| Industrial fixed machinery application market                                                                |                                      | T                     |
| increase                                                                                                     |                                      | X                     |
| same                                                                                                         |                                      |                       |
| decrease                                                                                                     |                                      |                       |
| Comparability: Considerable Changes?                                                                         |                                      |                       |
| YES<br>NO                                                                                                    |                                      | X                     |
| Exchange Rate                                                                                                |                                      | ^                     |
| Comments                                                                                                     | Only for the first question          | <u> </u>              |
| Continents                                                                                                   | i.e.national home sales consumption. |                       |
| 1 Euro = National currency (Euro-reference rate of the European Central Bank: Annual average of 2016)        |                                      | 1,1069 USD            |