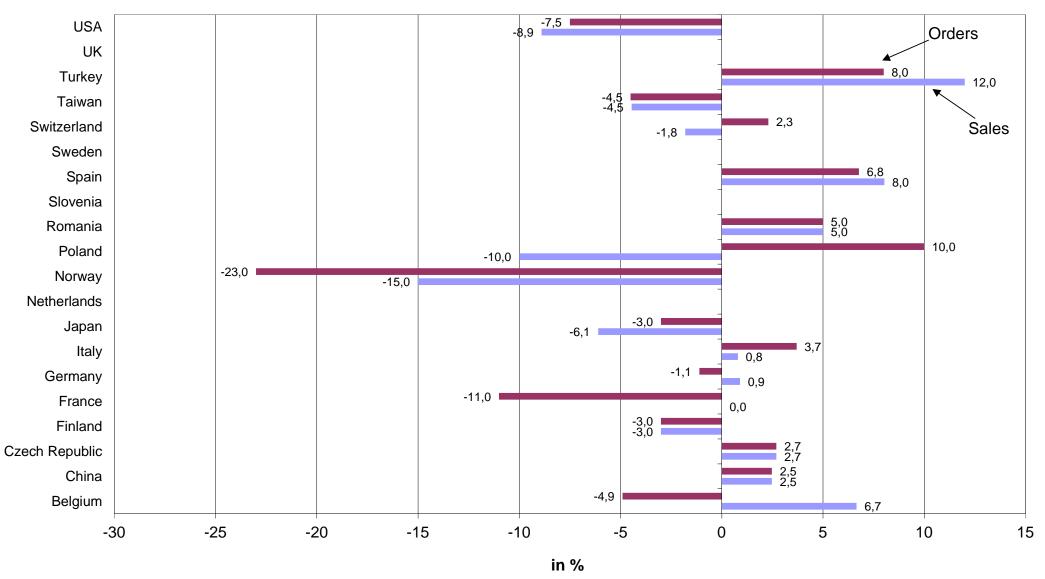

### CETOP/ISC Quarterly Trend survey Hydraulics 1-4 Quarter 2016

16 of 20 countries

| Country: Association:                                                                                                                                                                          |                                  | China<br>CHPSA        | Czech Republic<br>CAHP | Finland<br>FHPA        | France<br>ARTEMA      | Germany<br>VDMA                                     |
|------------------------------------------------------------------------------------------------------------------------------------------------------------------------------------------------|----------------------------------|-----------------------|------------------------|------------------------|-----------------------|-----------------------------------------------------|
| National Home Sales (Consumption)                                                                                                                                                              | Whole national market 1)         | Whole national market | Member companies sales | Member companies sales | Whole national market | Whole national market <sup>1)</sup>                 |
| 1) National home sales 2016 in 1.000 national currency                                                                                                                                         |                                  | 57.520.000 CNY        | 2.642.000 CZK          |                        |                       |                                                     |
| National home sales 2016 in 1.000 Euro                                                                                                                                                         |                                  | 7.823.509             | 97.729                 | 334.854                | 987.500               | 2.905.000                                           |
| 2) National home sales Jan-Dec 2016/Jan-Dec 2015 recorded trend in %                                                                                                                           | 6,7                              | 2,5                   | 2,7                    | -3,0                   | 0,0                   | 0,9                                                 |
| 3) National home sales trend (Jan-Mar 2017/Jan-Mar 2016)                                                                                                                                       |                                  |                       |                        |                        |                       |                                                     |
| Decrease -10% or less                                                                                                                                                                          |                                  |                       |                        |                        |                       |                                                     |
| Decrease less than -5%                                                                                                                                                                         |                                  |                       |                        |                        | .,                    |                                                     |
| Decrease less than 0% to -5% Same 0%                                                                                                                                                           |                                  |                       |                        | X                      | X                     |                                                     |
| Increase more than 0% to +5%                                                                                                                                                                   |                                  | X                     | X                      | ^                      |                       |                                                     |
| Increase more than +5%                                                                                                                                                                         | Х                                |                       | ^                      |                        |                       | X                                                   |
| Increase more than +10%                                                                                                                                                                        |                                  |                       |                        |                        |                       |                                                     |
| 4) National home sales forecast 2017/2016 Total Hydraulics increase/decrease                                                                                                                   | -4,8                             | 2,0                   | 2,0                    | 2,0                    |                       | 1,0                                                 |
| Forecast 2017/2016 <b>mobile</b> applications increase / decrease in %                                                                                                                         | -3,7                             | 1,8                   | 2,0                    | 3,0                    |                       | -,-                                                 |
| Forecast 2017/2016 industrial applications increase / decrease in %                                                                                                                            | -11,4                            | 0,2                   | 2,0                    | 0,0                    |                       |                                                     |
| 5) When was this sales forecast for 2017/2016 originally published (i.e. first date of publication)?                                                                                           |                                  | March 2017            | January 2017           | January 2017           |                       | November 2016                                       |
| National Home Orders                                                                                                                                                                           |                                  |                       |                        |                        |                       |                                                     |
| 1) National home orders Jan-Dec 2016/Jan-Dec 2015 recorded trend in %                                                                                                                          | -4,9                             | 2,5                   | 2,7                    | -3,0                   | -11,0                 | -1,1                                                |
| 2) National home orders trend ( <b>Jan-Mar 2017/Jan-Mar 2016</b> )                                                                                                                             |                                  |                       |                        |                        |                       |                                                     |
| Decrease -10% or less                                                                                                                                                                          |                                  |                       |                        |                        |                       |                                                     |
| Decrease less than -5%                                                                                                                                                                         |                                  |                       |                        |                        |                       |                                                     |
| Decrease less than 0% to -5%                                                                                                                                                                   | X                                |                       |                        |                        | X                     |                                                     |
| Same 0%                                                                                                                                                                                        |                                  | .,                    | .,                     | X                      |                       | .,                                                  |
| Increase more than 0% to +5%                                                                                                                                                                   |                                  | X                     | X                      |                        |                       | X                                                   |
| Increase more than +5% Increase more than +10%                                                                                                                                                 |                                  |                       |                        |                        |                       |                                                     |
|                                                                                                                                                                                                | 2.2                              |                       | 1 00                   |                        | <u> </u>              | <u> </u>                                            |
| <ol> <li>National home orders forecast 2017/2016 increase/decrease in %</li> <li>When was this orders forecast for 2017/2016 originally published (i.e. first date of publication)?</li> </ol> | -8,6                             | 2,0<br>March 2017     | 2,0<br>January 2017    | 2,0<br>January 2017    |                       | n/a                                                 |
|                                                                                                                                                                                                |                                  | IVIAICIT 2017         | January 2017           | January 2017           |                       | II/a                                                |
| Customer Industries Economic trends (Jan-Mar 2017/Jan-Mar 2016) Mobile machinery application market                                                                                            |                                  |                       |                        |                        |                       |                                                     |
| increase                                                                                                                                                                                       |                                  | X                     |                        |                        |                       | X                                                   |
| same                                                                                                                                                                                           |                                  |                       | X                      | Х                      | X                     |                                                     |
| decrease                                                                                                                                                                                       | Х                                |                       |                        |                        |                       |                                                     |
| Industrial fixed machinery application market increase                                                                                                                                         | X                                |                       | 1                      | <u> </u>               | 1                     | X                                                   |
| same                                                                                                                                                                                           |                                  | X                     | X                      | Х                      | X                     | ^                                                   |
| decrease                                                                                                                                                                                       |                                  |                       |                        |                        |                       |                                                     |
| Comparability: Considerable Changes?                                                                                                                                                           |                                  |                       |                        |                        |                       |                                                     |
| YES                                                                                                                                                                                            |                                  |                       |                        |                        |                       |                                                     |
| NO                                                                                                                                                                                             | Х                                | X                     | X                      | Х                      | Х                     | X                                                   |
| Exchange Rate                                                                                                                                                                                  | 1) R will report to 2 and 4      | 1                     | 1                      | T                      | 1                     | In-                                                 |
| Comments                                                                                                                                                                                       | B will report to 2 and 4 quarter |                       |                        |                        |                       | Forecast refers to<br>domestic + export<br>turnover |
| 1 Euro = National currency (Euro-reference rate of the European Central Bank: Annual average of 2016)                                                                                          |                                  | 7,3522 CNY            | 27,034 CZK             |                        |                       |                                                     |

### CETOP/ISC Quarterly Trend survey Hydraulics 1-4 Quarter 2016

16 of 20 countries

| Country: Association:                                                                                                                                       | Italy<br>ASSOFLUID    | Japan<br>JFPA                          | Netherlands<br>FEDA               | Norway<br>HPF                           | Poland<br>Corporation                 | Romania<br>FLUIDAS                    |
|-------------------------------------------------------------------------------------------------------------------------------------------------------------|-----------------------|----------------------------------------|-----------------------------------|-----------------------------------------|---------------------------------------|---------------------------------------|
| National Harra Calas (Occasionation)                                                                                                                        |                       |                                        | 1)                                |                                         |                                       |                                       |
| National Home Sales (Consumption)  1) National home sales 2016 in 1.000 national currency                                                                   | Whole national market | Member companies sales 217.789.000 JPY | ,<br>                             | Member companies sales<br>1.500.000 NOK | Member companies sales<br>550.000 PLN | Member companies sales<br>111.846 RON |
| National home sales 2016 in 1.000 Euro                                                                                                                      | 1.478.000             | 1.811.889                              |                                   | 161.454                                 | 126.054                               | 24.908                                |
| 2) National home sales Jan-Dec 2016/Jan-Dec 2015 recorded trend in %                                                                                        | 0,8                   | -6,1                                   |                                   | -15,0                                   | -10,0                                 | 5,0                                   |
| 3) National home sales trend (Jan-Mar 2017/Jan-Mar 2016)                                                                                                    | - 7-                  | - /                                    | I                                 | - / -                                   | - / -                                 | - / -                                 |
| Decrease -10% or less                                                                                                                                       |                       |                                        |                                   |                                         |                                       |                                       |
| Decrease less than -5%                                                                                                                                      |                       |                                        |                                   |                                         |                                       |                                       |
| Decrease less than 0% to -5%                                                                                                                                |                       |                                        |                                   | X                                       | Х                                     |                                       |
| Same 0%                                                                                                                                                     |                       |                                        |                                   |                                         |                                       | .,                                    |
| Increase more than 0% to +5% Increase more than +5%                                                                                                         | X                     |                                        |                                   |                                         |                                       | X                                     |
| Increase more than +5%                                                                                                                                      |                       |                                        |                                   |                                         |                                       |                                       |
|                                                                                                                                                             | 2.0                   | 1                                      | 1                                 | 1                                       | 0.0                                   | 2.0                                   |
| 4) National home sales <b>forecast 2017/2016</b> Total Hydraulics increase/decrease  Forecast 2017/2016 <b>mobile</b> applications increase / decrease in % | 2,0                   |                                        |                                   |                                         | -8,0<br>22,0                          | 2,0                                   |
| Forecast 2017/2016 <b>industrial</b> applications increase / decrease in %                                                                                  |                       |                                        |                                   |                                         | -12,0                                 | 2,0                                   |
| 5) When was this sales forecast for 2017/2016 originally published (i.e. first date of publication)?                                                        | February 2017         | n/a                                    |                                   |                                         | January 2017                          | ,                                     |
| National Home Orders                                                                                                                                        |                       |                                        |                                   |                                         |                                       |                                       |
| 1) National home orders <b>Jan-Dec 2016/Jan-Dec 2015</b> recorded trend in %                                                                                | 3,7                   | -3,0                                   |                                   | -23,0                                   | 10,0                                  | 5,0                                   |
| 2) National home orders trend (Jan-Mar 2017/Jan-Mar 2016)                                                                                                   |                       | •                                      | •                                 | •                                       |                                       |                                       |
| Decrease -10% or less                                                                                                                                       |                       |                                        |                                   |                                         |                                       |                                       |
| Decrease less than -5%                                                                                                                                      |                       |                                        |                                   |                                         |                                       |                                       |
| Decrease less than 0% to -5%                                                                                                                                |                       |                                        |                                   |                                         |                                       |                                       |
| Same 0%                                                                                                                                                     |                       |                                        |                                   |                                         |                                       |                                       |
| Increase more than 0% to +5%<br>Increase more than +5%                                                                                                      | X                     |                                        |                                   | X                                       |                                       | X                                     |
| Increase more than +10%                                                                                                                                     |                       |                                        |                                   |                                         | Х                                     |                                       |
| 3) National home orders forecast 2017/2016 increase/decrease in %                                                                                           | 3,0                   |                                        |                                   |                                         | 9,0                                   | 5,0                                   |
| 4) When was this orders <b>forecast for 2017/2016</b> originally published (i.e. first date of publication)?                                                | February 2017         | n/a                                    |                                   |                                         | January 2017                          | 3,0                                   |
|                                                                                                                                                             |                       |                                        | 1                                 |                                         |                                       |                                       |
| Customer Industries Economic trends (Jan-Mar 2017/Jan-Mar 2016)                                                                                             |                       |                                        |                                   |                                         |                                       |                                       |
| Mobile machinery application market increase                                                                                                                | X                     | 1                                      | T                                 | 1                                       | X                                     | 1                                     |
| same                                                                                                                                                        |                       |                                        |                                   | X                                       | ^                                     | X                                     |
| decrease                                                                                                                                                    |                       |                                        |                                   |                                         |                                       | ,                                     |
| Industrial fixed machinery application market                                                                                                               |                       |                                        |                                   |                                         | •                                     | •                                     |
| increase                                                                                                                                                    | X                     |                                        |                                   |                                         |                                       |                                       |
| same<br>decrease                                                                                                                                            |                       |                                        |                                   | X                                       | Х                                     | Х                                     |
| Comparability: Considerable Changes?                                                                                                                        |                       |                                        |                                   | ^                                       |                                       |                                       |
| YES                                                                                                                                                         |                       |                                        |                                   |                                         |                                       |                                       |
| NO NO                                                                                                                                                       |                       | X                                      |                                   | X                                       | Х                                     | X                                     |
| Exchange Rate                                                                                                                                               |                       |                                        |                                   |                                         |                                       |                                       |
| Comments                                                                                                                                                    |                       |                                        | NL will report to 2 and 4 quarter |                                         |                                       |                                       |
| 1 Euro = National currency (Euro-reference rate of the European Central Bank: Annual average of 2016)                                                       |                       | 120,2 JPY                              |                                   | 9,2906 NOK                              | 4,3632 PLN                            | 4,4904 RON                            |
|                                                                                                                                                             | 1                     | 12U,2 JF 1                             | <u> </u>                          | J,ZJUU NUK                              | 4,3032 FLIN                           | 4,4304 RON                            |

### CETOP/ISC Quarterly Trend survey Hydraulics 1-4 Quarter 2016

16 of 20 countries

| Country: Association:                                                                                       |                       | Spain<br>AIFTOP        | Sweden<br>HPF         | Switzerland<br>GOP     | Taiwan<br>TFPA           | Turkey<br>AKDER          |
|-------------------------------------------------------------------------------------------------------------|-----------------------|------------------------|-----------------------|------------------------|--------------------------|--------------------------|
|                                                                                                             |                       |                        |                       |                        |                          |                          |
| National Home Sales (Consumption)                                                                           | Whole national market | Member companies sales | Whole national market | Whole national market  | Member companies sales   | Whole national market    |
| National home sales 2016 in 1.000 national currency     National home sales 2016 in 1.000 Euro              |                       | 390.000                |                       | 186.031 CHF<br>170.639 | 7.408.490 NTD<br>207.748 | 1.300.000 TRY<br>388.837 |
| 2) National home sales Jan-Dec 2016/Jan-Dec 2015 recorded trend in %                                        |                       | 8.0                    |                       | -1,8                   | -4,5                     | 12,0                     |
| <i>'</i>                                                                                                    |                       | 0,0                    |                       | -1,0                   | -4,5                     | 12,0                     |
| 3) National home sales trend (Jan-Mar 2017/Jan-Mar 2016)                                                    |                       |                        | 1                     |                        | 1                        |                          |
| Decrease -10% or less Decrease less than -5%                                                                |                       |                        |                       |                        |                          |                          |
| Decrease less than 0% to -5%                                                                                |                       |                        |                       |                        |                          |                          |
| Same 0%                                                                                                     |                       |                        |                       | Х                      | Х                        |                          |
| Increase more than 0% to +5%                                                                                |                       | X                      |                       |                        |                          |                          |
| Increase more than +5%                                                                                      |                       |                        |                       |                        |                          | X                        |
| Increase more than +10%                                                                                     |                       |                        |                       |                        |                          |                          |
| 4) National home sales forecast 2017/2016 Total Hydraulics increase/decrease                                |                       | 6,4                    |                       | 0,0                    | 1,0                      | 9,0                      |
| Forecast 2017/2016 mobile applications increase / decrease in %                                             | -                     |                        |                       | 0,0                    |                          | 12,0                     |
| Forecast 2017/2016 industrial applications increase / decrease in %                                         |                       |                        |                       | 0,0                    |                          | 7,0                      |
| 5) When was this sales <b>forecast for 2017/2016</b> originally published (i.e. first date of publication)? |                       | February 2017          |                       | February 2017          | January 2017             | January 2017             |
| National Home Orders                                                                                        |                       |                        |                       |                        |                          |                          |
| 1) National home orders Jan-Dec 2016/Jan-Dec 2015 recorded trend in %                                       |                       | 6,8                    |                       | 2,3                    | -4,5                     | 8,0                      |
| 2) National home orders trend ( <b>Jan-Mar 2017/Jan-Mar 2016</b> )                                          |                       |                        |                       |                        |                          |                          |
| Decrease -10% or less                                                                                       |                       |                        |                       |                        |                          |                          |
| Decrease less than -5%                                                                                      |                       |                        |                       |                        |                          |                          |
| Decrease less than 0% to -5%                                                                                |                       |                        |                       |                        |                          |                          |
| Same 0%                                                                                                     |                       |                        |                       |                        | X                        |                          |
| Increase more than 0% to +5%                                                                                |                       | X                      |                       | X                      |                          |                          |
| Increase more than +5% Increase more than +10%                                                              |                       |                        |                       |                        |                          | X                        |
|                                                                                                             |                       |                        |                       |                        |                          |                          |
| 3) National home orders forecast 2017/2016 increase/decrease in %                                           |                       | 6,0                    |                       | 2,8                    | 1,0                      | 8,0                      |
| 4) When was this orders forecast for 2017/2016 originally published (i.e. first date of publication)?       |                       | February 2017          |                       | February 2017          | January 2017             | January 2017             |
| Customer Industries                                                                                         |                       |                        |                       |                        |                          |                          |
| Economic trends (Jan-Mar 2017/Jan-Mar 2016)                                                                 |                       |                        |                       |                        |                          |                          |
| Mobile machinery application market                                                                         |                       |                        | T                     |                        | 1                        |                          |
| increase<br>same                                                                                            |                       | X                      |                       | X                      | X                        | X                        |
| decrease                                                                                                    |                       | ^                      |                       | ^                      | ^                        | ^                        |
| Industrial fixed machinery application market                                                               |                       | ı                      | 1                     | 1                      | 1                        |                          |
| increase                                                                                                    |                       |                        |                       |                        |                          |                          |
| same                                                                                                        |                       | X                      |                       | X                      | X                        | X                        |
| decrease                                                                                                    |                       |                        |                       |                        |                          |                          |
| Comparability: Considerable Changes?                                                                        |                       |                        | _                     |                        |                          |                          |
| YES                                                                                                         |                       | .,                     |                       | X                      | .,                       |                          |
| NO F. I. D. I.                                                                                              |                       | X                      | <u> </u>              |                        | Х                        | X                        |
| Exchange Rate                                                                                               |                       |                        | <u> </u>              |                        | 1                        |                          |
| Comments                                                                                                    |                       |                        |                       |                        |                          |                          |
|                                                                                                             |                       |                        |                       |                        |                          |                          |
| 1 Euro = National currency (Euro-reference rate of the European Central Bank: Annual average of 2016)       |                       | 1                      | +                     | 1,0902 CHF             | 35,661 NTD               | 3,3433 TRY               |

16 of 20 countries

| Country:                                                                                                     | UK                                   | USA                   |
|--------------------------------------------------------------------------------------------------------------|--------------------------------------|-----------------------|
| Association:                                                                                                 | BFPA                                 | NFPA                  |
| National Home Sales (Consumption)                                                                            | Whole national market <sup>1)</sup>  | Whole national market |
| 1) National home sales 2016 in 1.000 national currency                                                       |                                      | 10.495.942 USD        |
| National home sales 2016 in 1.000 Euro                                                                       |                                      | 9.482.286             |
| 2) National home sales Jan-Dec 2016/Jan-Dec 2015 recorded trend in %                                         |                                      | -8,9                  |
| 3) National home sales trend (Jan-Mar 2017/Jan-Mar 2016)                                                     |                                      |                       |
| Decrease -10% or less                                                                                        |                                      |                       |
| Decrease less than -5%                                                                                       |                                      |                       |
| Decrease less than 0% to -5%                                                                                 |                                      |                       |
| Same 0%                                                                                                      |                                      |                       |
| Increase more than 0% to +5%                                                                                 |                                      |                       |
| Increase more than +5%                                                                                       |                                      | X                     |
| Increase more than +10%                                                                                      |                                      |                       |
| 4) National home sales forecast 2017/2016 Total Hydraulics increase/decrease                                 |                                      | 7,7                   |
| Forecast 2017/2016 mobile applications increase / decrease in %                                              |                                      | 7,7                   |
| Forecast 2017/2016 industrial applications increase / decrease in %                                          |                                      | 7,7                   |
| 5) When was this sales forecast for 2017/2016 originally published (i.e. first date of publication)?         |                                      | January 2017          |
| National Home Orders                                                                                         |                                      |                       |
| 1) National home orders Jan-Dec 2016/Jan-Dec 2015 recorded trend in %                                        |                                      | -7,5                  |
| 2) National home orders trend (Jan-Mar 2017/Jan-Mar 2016)                                                    |                                      |                       |
| Decrease -10% or less                                                                                        |                                      |                       |
| Decrease less than -5%                                                                                       |                                      |                       |
| Decrease less than 0% to -5%                                                                                 |                                      |                       |
| Same 0%                                                                                                      |                                      |                       |
| Increase more than 0% to +5%                                                                                 |                                      |                       |
| Increase more than +5%                                                                                       |                                      | Х                     |
| Increase more than +10%                                                                                      |                                      |                       |
| 3) National home orders forecast 2017/2016 increase/decrease in %                                            |                                      | 7.7                   |
| 4) When was this orders <b>forecast for 2017/2016</b> originally published (i.e. first date of publication)? |                                      | January 2017          |
| Customer Industries                                                                                          |                                      |                       |
| Economic trends (Jan-Mar 2017/Jan-Mar 2016)                                                                  |                                      |                       |
| Mobile machinery application market                                                                          |                                      |                       |
| increase                                                                                                     |                                      | X                     |
| same                                                                                                         |                                      |                       |
| decrease                                                                                                     |                                      |                       |
| Industrial fixed machinery application market                                                                |                                      | T                     |
| increase                                                                                                     |                                      | X                     |
| same                                                                                                         |                                      |                       |
| decrease                                                                                                     |                                      |                       |
| Comparability: Considerable Changes?                                                                         |                                      |                       |
| YES<br>NO                                                                                                    |                                      | X                     |
| Exchange Rate                                                                                                |                                      | ^                     |
| Comments                                                                                                     | Only for the first question          | <u> </u>              |
| Continents                                                                                                   | i.e.national home sales consumption. |                       |
| 1 Euro = National currency (Euro-reference rate of the European Central Bank: Annual average of 2016)        |                                      | 1,1069 USD            |