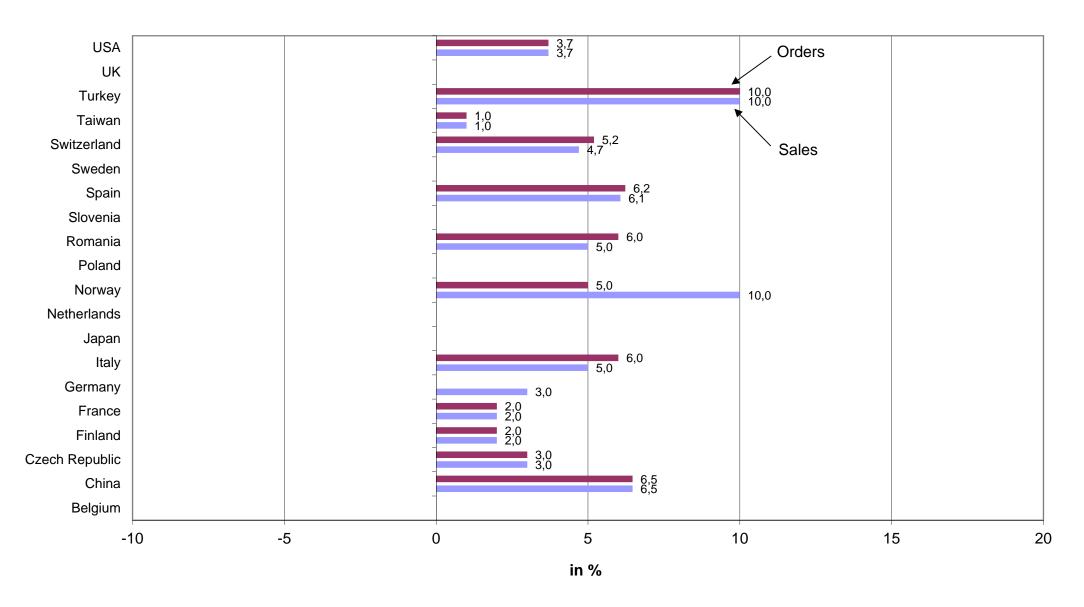

14 of 20 countries

| Country:<br>Association:                                                                                 | Belgium<br>FIMOP                    | China<br>CHPSA        | Czech Republic<br>CAHP | Finland<br>FHPA        | France<br>ARTEMA      | Germany<br>VDMA                                     |
|----------------------------------------------------------------------------------------------------------|-------------------------------------|-----------------------|------------------------|------------------------|-----------------------|-----------------------------------------------------|
| National Home Sales (Consumption)                                                                        | 1)                                  | Whole national market | Member companies sales | Member companies sales | Whole national market | Whole national market <sup>1)</sup>                 |
| 1) National home sales 2016 in 1.000 national currency                                                   |                                     | 22.690.000 CNY        | 1.465.000 CZK          |                        |                       |                                                     |
| National home sales 2016 in 1.000 Euro                                                                   |                                     | 3.086.151             | 54.191                 | 46.958                 | 277.000               | 1.490.000                                           |
| 2) National home sales Jan-Dec 2016/Jan-Dec 2015 recorded trend in %                                     |                                     | 6,9                   | 3,5                    | -8,0                   | 3,0                   | 0,9                                                 |
| 3) National home sales trend (Jan-Mar 2017/Jan-Mar 2016)                                                 |                                     |                       |                        |                        |                       |                                                     |
| Decrease -10% or less                                                                                    |                                     |                       |                        |                        |                       |                                                     |
| Decrease less than -5%                                                                                   |                                     |                       |                        |                        |                       |                                                     |
| Decrease less than 0% to -5%                                                                             |                                     |                       |                        |                        |                       |                                                     |
| Same 0%                                                                                                  |                                     |                       |                        | X                      | X                     |                                                     |
| Increase more than 0% to +5%                                                                             |                                     | X                     | X                      |                        |                       |                                                     |
| Increase more than +5%                                                                                   |                                     |                       |                        |                        |                       | X                                                   |
| Increase more than +10%                                                                                  |                                     |                       |                        |                        |                       |                                                     |
| 4) National home sales forecast 2017/2016 increase/decrease in %                                         |                                     | 6,5                   | 3,0                    | 2,0                    | 2,0                   | 3,0                                                 |
| 5) When was this sales forecast for 2017/2016 originally published (i.e. first date of publication)?     |                                     | March 2017            | January 2017           | January 2017           | October 2016          | November 2016                                       |
| National Home Orders                                                                                     |                                     |                       |                        |                        |                       |                                                     |
| 1) National home orders <b>Jan-Dec 2016/Jan-Dec 2015</b> recorded trend in %                             |                                     | 6.9                   | 3,5                    | -6,0                   | 4,0                   | 4,0                                                 |
|                                                                                                          |                                     | 0,0                   | 0,0                    | 0,0                    | .,0                   | .,0                                                 |
| 2) National home orders trend ( <b>Jan-Mar 2017/Jan-Mar 2016</b> )  Decrease -10% or less                |                                     | 1                     |                        | T                      | T                     | T                                                   |
| Decrease less than -5%                                                                                   |                                     |                       |                        |                        |                       |                                                     |
| Decrease less than 0% to -5%                                                                             |                                     |                       |                        |                        |                       |                                                     |
| Same 0%                                                                                                  |                                     |                       |                        | Х                      | Х                     |                                                     |
| Increase more than 0% to +5%                                                                             |                                     | Х                     | Х                      |                        |                       |                                                     |
| Increase more than +5%                                                                                   |                                     |                       |                        |                        |                       | Х                                                   |
| Increase more than +10%                                                                                  |                                     |                       |                        |                        |                       |                                                     |
| 3) National home orders forecast 2017/2016 increase/decrease in %                                        |                                     | 6,5                   | 3,0                    | 2,0                    | 2,0                   |                                                     |
| 4) When was this orders <b>forecast 2017/2016</b> originally published (i.e. first date of publication)? |                                     | March 2017            | January 2017           | January 2017           | October 2016          | n/a                                                 |
| Customer Industries                                                                                      |                                     | •                     |                        |                        | •                     | •                                                   |
| Economic trends (Jan-Mar 2017/Jan-Mar 2016)                                                              |                                     |                       |                        |                        |                       |                                                     |
| increase                                                                                                 |                                     | X                     |                        |                        |                       | X                                                   |
| same                                                                                                     |                                     | Λ                     | X                      | Х                      | Х                     | Λ                                                   |
| decrease                                                                                                 |                                     |                       | ,                      |                        |                       |                                                     |
| Comparability: Considerable Changes?                                                                     |                                     |                       |                        |                        |                       |                                                     |
| YES                                                                                                      |                                     |                       |                        |                        |                       |                                                     |
| NO                                                                                                       |                                     | X                     | X                      | X                      | X                     | X                                                   |
| Exchange Rate                                                                                            |                                     |                       |                        |                        |                       |                                                     |
| Comments                                                                                                 | 1) B will report to 2 and 4 quarter |                       |                        |                        |                       | Forecast refers to<br>domestic + export<br>turnover |
| 1 Euro = National currency (Euro-reference rate of the European Central Bank: Annual average of 2016)    |                                     | 7,3522 CNY            | 27,034 CZK             |                        |                       |                                                     |

14 of 20 countries

| Country:<br>Association:                                                                                    |                       | Japan<br>JFPA          | Netherlands<br>FEDA                  | Norway<br>HPF                         | Poland<br>Corporation | Romania<br>FLUIDAS   |
|-------------------------------------------------------------------------------------------------------------|-----------------------|------------------------|--------------------------------------|---------------------------------------|-----------------------|----------------------|
| National Home Sales (Consumption)                                                                           | Whole national market | Member companies sales | 1)                                   | Member companies sales                | 1                     | Member companies sal |
| 1) National home sales 2016 in 1.000 national currency                                                      |                       | 197.805.000 JPY        |                                      | 237.000 NOK                           |                       | 50.724 RON           |
| National home sales 2016 in 1.000 Euro                                                                      | 791.000               | 1.645.632              |                                      | 25.510                                |                       | 11.296               |
| 2) National home sales Jan-Dec 2016/Jan-Dec 2015 recorded trend in %                                        | 7,3                   | 2,2                    |                                      | 8,0                                   |                       | 5,0                  |
| 3) National home sales trend (Jan-Mar 2017/Jan-Mar 2016)                                                    |                       |                        |                                      |                                       |                       |                      |
| Decrease -10% or less                                                                                       |                       |                        |                                      |                                       |                       |                      |
| Decrease less than -5%                                                                                      |                       |                        |                                      |                                       |                       |                      |
| Decrease less than 0% to -5%                                                                                |                       |                        |                                      |                                       |                       |                      |
| Same 0%                                                                                                     |                       |                        |                                      | X                                     |                       |                      |
| Increase more than 0% to +5%                                                                                | X                     |                        |                                      |                                       |                       | X                    |
| Increase more than +5%                                                                                      |                       |                        |                                      |                                       |                       |                      |
| Increase more than +10%                                                                                     |                       |                        |                                      |                                       |                       |                      |
| 4) National home sales forecast 2017/2016 increase/decrease in %                                            | 5,0                   |                        |                                      | 10,0                                  |                       | 5,0                  |
| 5) When was this sales <b>forecast for 2017/2016</b> originally published (i.e. first date of publication)? | February 2017         | n/a                    |                                      | January 2017                          |                       | ,                    |
| National Home Orders                                                                                        |                       |                        |                                      |                                       |                       |                      |
| 1) National home orders Jan-Dec 2016/Jan-Dec 2015 recorded trend in %                                       | 6,8                   | 2,2                    |                                      | 20,0                                  |                       | 5,0                  |
|                                                                                                             | 0,0                   |                        | 1                                    | 20,0                                  | I                     | 0,0                  |
| 2) National home orders trend ( <b>Jan-Mar 2017/Jan-Mar 2016</b> )  Decrease -10% or less                   |                       |                        | 1                                    | 1                                     | 1                     |                      |
| Decrease less than -5%                                                                                      |                       |                        |                                      |                                       |                       |                      |
| Decrease less than 0% to -5%                                                                                |                       |                        |                                      |                                       |                       |                      |
| Same 0%                                                                                                     |                       |                        |                                      | X                                     |                       |                      |
| Increase more than 0% to +5%                                                                                | X                     |                        |                                      |                                       |                       | Х                    |
| Increase more than +5%                                                                                      |                       |                        |                                      |                                       |                       |                      |
| Increase more than +10%                                                                                     |                       |                        |                                      |                                       |                       |                      |
| 3) National home orders forecast 2017/2016 increase/decrease in %                                           | 6,0                   |                        |                                      | 5,0                                   |                       | 6,0                  |
| 4) When was this orders <b>forecast 2017/2016</b> originally published (i.e. first date of publication)?    | February 2017         | n/a                    |                                      | January 2017                          |                       | 2,0                  |
| Customer Industries                                                                                         |                       | •                      | •                                    | •                                     |                       | •                    |
| Economic trends (Jan-Mar 2017/Jan-Mar 2016)                                                                 |                       |                        |                                      |                                       |                       |                      |
| increase                                                                                                    | X                     |                        |                                      | X                                     |                       |                      |
| same                                                                                                        |                       |                        |                                      | , , , , , , , , , , , , , , , , , , , |                       | Х                    |
| decrease                                                                                                    |                       |                        |                                      |                                       |                       |                      |
| Comparability: Considerable Changes?                                                                        |                       |                        |                                      |                                       |                       |                      |
| YES                                                                                                         |                       |                        |                                      |                                       |                       |                      |
| NO                                                                                                          | X                     | X                      |                                      | X                                     |                       | Х                    |
| Exchange Rate                                                                                               |                       |                        |                                      |                                       |                       |                      |
| Comments                                                                                                    |                       |                        | 1) NL will report to 2 and 4 quarter |                                       |                       |                      |
| 1 Euro = National currency (Euro-reference rate of the European Central Bank: Annual average of 2016)       |                       | 120,2 JPY              |                                      | 9,2906 NOK                            |                       | 4,4904 RON           |