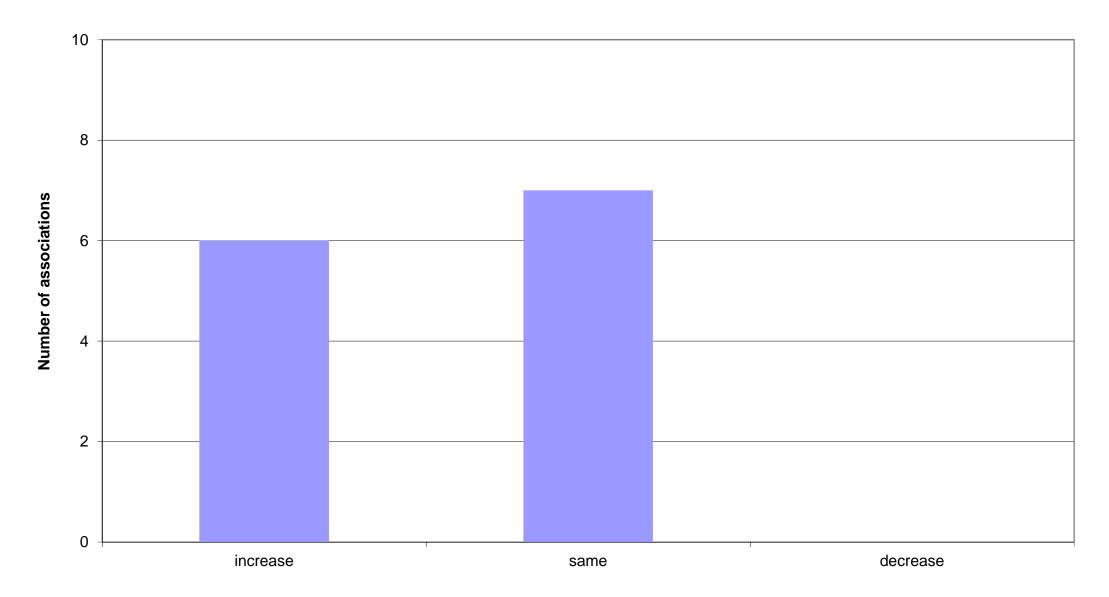

14 of 20 countries

| Country:<br>Association:                                                                                 | Belgium<br>FIMOP                    | China<br>CHPSA        | Czech Republic<br>CAHP | Finland<br>FHPA        | France<br>ARTEMA      | Germany<br>VDMA                                     |
|----------------------------------------------------------------------------------------------------------|-------------------------------------|-----------------------|------------------------|------------------------|-----------------------|-----------------------------------------------------|
| National Home Sales (Consumption)                                                                        | 1)                                  | Whole national market | Member companies sales | Member companies sales | Whole national market | Whole national market <sup>1)</sup>                 |
| 1) National home sales 2016 in 1.000 national currency                                                   |                                     | 22.690.000 CNY        | 1.465.000 CZK          |                        |                       |                                                     |
| National home sales 2016 in 1.000 Euro                                                                   |                                     | 3.086.151             | 54.191                 | 46.958                 | 277.000               | 1.490.000                                           |
| 2) National home sales Jan-Dec 2016/Jan-Dec 2015 recorded trend in %                                     |                                     | 6,9                   | 3,5                    | -8,0                   | 3,0                   | 0,9                                                 |
| 3) National home sales trend (Jan-Mar 2017/Jan-Mar 2016)                                                 |                                     |                       |                        |                        |                       |                                                     |
| Decrease -10% or less                                                                                    |                                     |                       |                        |                        |                       |                                                     |
| Decrease less than -5%                                                                                   |                                     |                       |                        |                        |                       |                                                     |
| Decrease less than 0% to -5%                                                                             |                                     |                       |                        |                        |                       |                                                     |
| Same 0%                                                                                                  |                                     |                       |                        | X                      | X                     |                                                     |
| Increase more than 0% to +5%                                                                             |                                     | X                     | X                      |                        |                       |                                                     |
| Increase more than +5%                                                                                   |                                     |                       |                        |                        |                       | X                                                   |
| Increase more than +10%                                                                                  |                                     |                       |                        |                        |                       |                                                     |
| 4) National home sales forecast 2017/2016 increase/decrease in %                                         |                                     | 6,5                   | 3,0                    | 2,0                    | 2,0                   | 3,0                                                 |
| 5) When was this sales forecast for 2017/2016 originally published (i.e. first date of publication)?     |                                     | March 2017            | January 2017           | January 2017           | October 2016          | November 2016                                       |
| National Home Orders                                                                                     |                                     |                       |                        |                        |                       |                                                     |
| 1) National home orders <b>Jan-Dec 2016/Jan-Dec 2015</b> recorded trend in %                             |                                     | 6.9                   | 3,5                    | -6,0                   | 4,0                   | 4,0                                                 |
|                                                                                                          |                                     | 0,0                   | 0,0                    | 0,0                    | .,0                   | .,0                                                 |
| 2) National home orders trend ( <b>Jan-Mar 2017/Jan-Mar 2016</b> )  Decrease -10% or less                |                                     | 1                     |                        | T                      | T                     | T                                                   |
| Decrease less than -5%                                                                                   |                                     |                       |                        |                        |                       |                                                     |
| Decrease less than 0% to -5%                                                                             |                                     |                       |                        |                        |                       |                                                     |
| Same 0%                                                                                                  |                                     |                       |                        | Х                      | Х                     |                                                     |
| Increase more than 0% to +5%                                                                             |                                     | Х                     | Х                      |                        |                       |                                                     |
| Increase more than +5%                                                                                   |                                     |                       |                        |                        |                       | Х                                                   |
| Increase more than +10%                                                                                  |                                     |                       |                        |                        |                       |                                                     |
| 3) National home orders forecast 2017/2016 increase/decrease in %                                        |                                     | 6,5                   | 3,0                    | 2,0                    | 2,0                   |                                                     |
| 4) When was this orders <b>forecast 2017/2016</b> originally published (i.e. first date of publication)? |                                     | March 2017            | January 2017           | January 2017           | October 2016          | n/a                                                 |
| Customer Industries                                                                                      |                                     | •                     |                        |                        | •                     | •                                                   |
| Economic trends (Jan-Mar 2017/Jan-Mar 2016)                                                              |                                     |                       |                        |                        |                       |                                                     |
| increase                                                                                                 |                                     | X                     |                        |                        |                       | X                                                   |
| same                                                                                                     |                                     | Λ                     | X                      | Х                      | Х                     | Λ                                                   |
| decrease                                                                                                 |                                     |                       | ,                      |                        |                       |                                                     |
| Comparability: Considerable Changes?                                                                     |                                     |                       |                        |                        |                       |                                                     |
| YES                                                                                                      |                                     |                       |                        |                        |                       |                                                     |
| NO                                                                                                       |                                     | X                     | X                      | X                      | X                     | X                                                   |
| Exchange Rate                                                                                            |                                     |                       |                        |                        |                       |                                                     |
| Comments                                                                                                 | 1) B will report to 2 and 4 quarter |                       |                        |                        |                       | Forecast refers to<br>domestic + export<br>turnover |
| 1 Euro = National currency (Euro-reference rate of the European Central Bank: Annual average of 2016)    |                                     | 7,3522 CNY            | 27,034 CZK             |                        |                       |                                                     |

14 of 20 countries

| Country:<br>Association:                                                                                    |                       | Japan<br>JFPA          | Netherlands<br>FEDA                  | Norway<br>HPF                         | Poland<br>Corporation | Romania<br>FLUIDAS   |
|-------------------------------------------------------------------------------------------------------------|-----------------------|------------------------|--------------------------------------|---------------------------------------|-----------------------|----------------------|
| National Home Sales (Consumption)                                                                           | Whole national market | Member companies sales | 1)                                   | Member companies sales                | 1                     | Member companies sal |
| 1) National home sales 2016 in 1.000 national currency                                                      |                       | 197.805.000 JPY        |                                      | 237.000 NOK                           |                       | 50.724 RON           |
| National home sales 2016 in 1.000 Euro                                                                      | 791.000               | 1.645.632              |                                      | 25.510                                |                       | 11.296               |
| 2) National home sales Jan-Dec 2016/Jan-Dec 2015 recorded trend in %                                        | 7,3                   | 2,2                    |                                      | 8,0                                   |                       | 5,0                  |
| 3) National home sales trend (Jan-Mar 2017/Jan-Mar 2016)                                                    |                       |                        |                                      |                                       |                       |                      |
| Decrease -10% or less                                                                                       |                       |                        |                                      |                                       |                       |                      |
| Decrease less than -5%                                                                                      |                       |                        |                                      |                                       |                       |                      |
| Decrease less than 0% to -5%                                                                                |                       |                        |                                      |                                       |                       |                      |
| Same 0%                                                                                                     |                       |                        |                                      | X                                     |                       |                      |
| Increase more than 0% to +5%                                                                                | X                     |                        |                                      |                                       |                       | X                    |
| Increase more than +5%                                                                                      |                       |                        |                                      |                                       |                       |                      |
| Increase more than +10%                                                                                     |                       |                        |                                      |                                       |                       |                      |
| 4) National home sales forecast 2017/2016 increase/decrease in %                                            | 5,0                   |                        |                                      | 10,0                                  |                       | 5,0                  |
| 5) When was this sales <b>forecast for 2017/2016</b> originally published (i.e. first date of publication)? | February 2017         | n/a                    |                                      | January 2017                          |                       | ,                    |
| National Home Orders                                                                                        |                       |                        |                                      |                                       |                       |                      |
| 1) National home orders Jan-Dec 2016/Jan-Dec 2015 recorded trend in %                                       | 6,8                   | 2,2                    |                                      | 20,0                                  |                       | 5,0                  |
|                                                                                                             | 0,0                   |                        | 1                                    | 20,0                                  | I                     | 0,0                  |
| 2) National home orders trend ( <b>Jan-Mar 2017/Jan-Mar 2016</b> )  Decrease -10% or less                   |                       |                        | 1                                    | 1                                     | 1                     |                      |
| Decrease less than -5%                                                                                      |                       |                        |                                      |                                       |                       |                      |
| Decrease less than 0% to -5%                                                                                |                       |                        |                                      |                                       |                       |                      |
| Same 0%                                                                                                     |                       |                        |                                      | X                                     |                       |                      |
| Increase more than 0% to +5%                                                                                | X                     |                        |                                      |                                       |                       | Х                    |
| Increase more than +5%                                                                                      |                       |                        |                                      |                                       |                       |                      |
| Increase more than +10%                                                                                     |                       |                        |                                      |                                       |                       |                      |
| 3) National home orders forecast 2017/2016 increase/decrease in %                                           | 6,0                   |                        |                                      | 5,0                                   |                       | 6,0                  |
| 4) When was this orders <b>forecast 2017/2016</b> originally published (i.e. first date of publication)?    | February 2017         | n/a                    |                                      | January 2017                          |                       | 2,0                  |
| Customer Industries                                                                                         |                       | •                      | •                                    | •                                     |                       | •                    |
| Economic trends (Jan-Mar 2017/Jan-Mar 2016)                                                                 |                       |                        |                                      |                                       |                       |                      |
| increase                                                                                                    | X                     |                        |                                      | X                                     |                       |                      |
| same                                                                                                        |                       |                        |                                      | , , , , , , , , , , , , , , , , , , , |                       | Х                    |
| decrease                                                                                                    |                       |                        |                                      |                                       |                       |                      |
| Comparability: Considerable Changes?                                                                        |                       |                        |                                      |                                       |                       |                      |
| YES                                                                                                         |                       |                        |                                      |                                       |                       |                      |
| NO                                                                                                          | X                     | X                      |                                      | X                                     |                       | Х                    |
| Exchange Rate                                                                                               |                       |                        |                                      |                                       |                       |                      |
| Comments                                                                                                    |                       |                        | 1) NL will report to 2 and 4 quarter |                                       |                       |                      |
| 1 Euro = National currency (Euro-reference rate of the European Central Bank: Annual average of 2016)       |                       | 120,2 JPY              |                                      | 9,2906 NOK                            |                       | 4,4904 RON           |