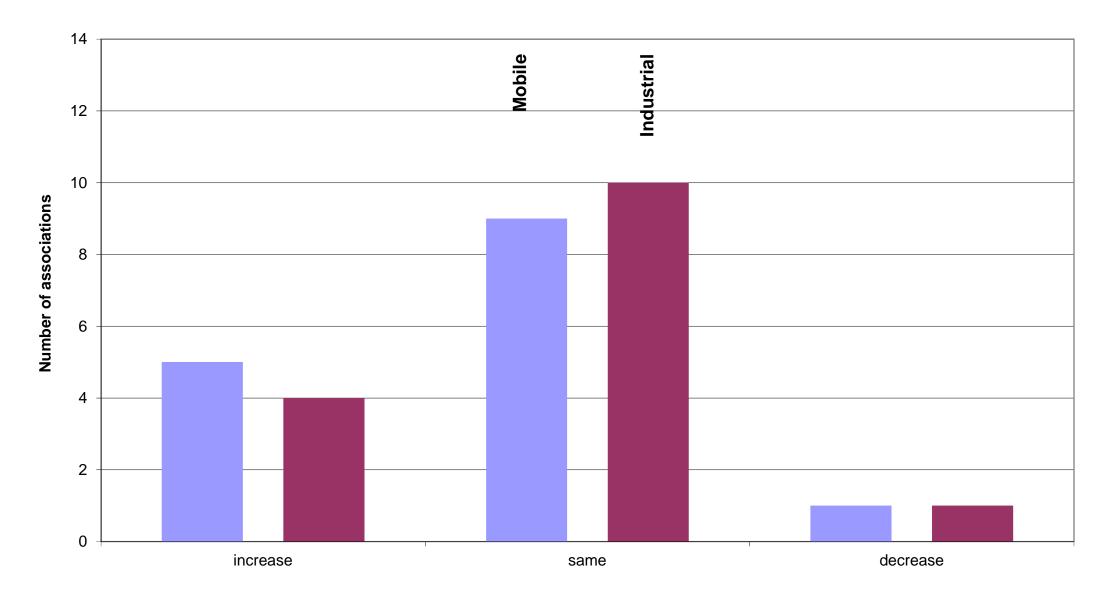

14 of 20 countries

| Country:<br>Association:                                                                                 | Belgium<br>FIMOP                    | China<br>CHPSA        | Czech Republic<br>CAHP | Finland<br>FHPA        | France<br>ARTEMA      | Germany<br>VDMA                                     |
|----------------------------------------------------------------------------------------------------------|-------------------------------------|-----------------------|------------------------|------------------------|-----------------------|-----------------------------------------------------|
| National Home Sales (Consumption)                                                                        | 1)                                  | Whole national market | Member companies sales | Member companies sales | Whole national market | Whole national market <sup>1)</sup>                 |
| 1) National home sales 2016 in 1.000 national currency                                                   |                                     | 22.690.000 CNY        | 1.465.000 CZK          |                        |                       |                                                     |
| National home sales 2016 in 1.000 Euro                                                                   |                                     | 3.086.151             | 54.191                 | 46.958                 | 277.000               | 1.490.000                                           |
| 2) National home sales Jan-Dec 2016/Jan-Dec 2015 recorded trend in %                                     |                                     | 6,9                   | 3,5                    | -8,0                   | 3,0                   | 0,9                                                 |
| 3) National home sales trend (Jan-Mar 2017/Jan-Mar 2016)                                                 |                                     |                       |                        |                        |                       |                                                     |
| Decrease -10% or less                                                                                    |                                     |                       |                        |                        |                       |                                                     |
| Decrease less than -5%                                                                                   |                                     |                       |                        |                        |                       |                                                     |
| Decrease less than 0% to -5%                                                                             |                                     |                       |                        |                        |                       |                                                     |
| Same 0%                                                                                                  |                                     |                       |                        | X                      | X                     |                                                     |
| Increase more than 0% to +5%                                                                             |                                     | X                     | X                      |                        |                       |                                                     |
| Increase more than +5%                                                                                   |                                     |                       |                        |                        |                       | X                                                   |
| Increase more than +10%                                                                                  |                                     |                       |                        |                        |                       |                                                     |
| 4) National home sales forecast 2017/2016 increase/decrease in %                                         |                                     | 6,5                   | 3,0                    | 2,0                    | 2,0                   | 3,0                                                 |
| 5) When was this sales forecast for 2017/2016 originally published (i.e. first date of publication)?     |                                     | March 2017            | January 2017           | January 2017           | October 2016          | November 2016                                       |
| National Home Orders                                                                                     |                                     |                       |                        |                        |                       |                                                     |
| 1) National home orders <b>Jan-Dec 2016/Jan-Dec 2015</b> recorded trend in %                             |                                     | 6.9                   | 3,5                    | -6,0                   | 4,0                   | 4,0                                                 |
|                                                                                                          |                                     | 0,0                   | 0,0                    | 0,0                    | .,0                   | .,0                                                 |
| 2) National home orders trend ( <b>Jan-Mar 2017/Jan-Mar 2016</b> )  Decrease -10% or less                |                                     | 1                     |                        | T                      | T                     | T                                                   |
| Decrease less than -5%                                                                                   |                                     |                       |                        |                        |                       |                                                     |
| Decrease less than 0% to -5%                                                                             |                                     |                       |                        |                        |                       |                                                     |
| Same 0%                                                                                                  |                                     |                       |                        | Х                      | Х                     |                                                     |
| Increase more than 0% to +5%                                                                             |                                     | Х                     | Х                      |                        |                       |                                                     |
| Increase more than +5%                                                                                   |                                     |                       |                        |                        |                       | Х                                                   |
| Increase more than +10%                                                                                  |                                     |                       |                        |                        |                       |                                                     |
| 3) National home orders forecast 2017/2016 increase/decrease in %                                        |                                     | 6,5                   | 3,0                    | 2,0                    | 2,0                   |                                                     |
| 4) When was this orders <b>forecast 2017/2016</b> originally published (i.e. first date of publication)? |                                     | March 2017            | January 2017           | January 2017           | October 2016          | n/a                                                 |
| Customer Industries                                                                                      |                                     | •                     |                        |                        | •                     | •                                                   |
| Economic trends (Jan-Mar 2017/Jan-Mar 2016)                                                              |                                     |                       |                        |                        |                       |                                                     |
| increase                                                                                                 |                                     | X                     |                        |                        |                       | X                                                   |
| same                                                                                                     |                                     | Λ                     | X                      | Х                      | Х                     | Λ                                                   |
| decrease                                                                                                 |                                     |                       | ,                      |                        |                       |                                                     |
| Comparability: Considerable Changes?                                                                     |                                     |                       |                        |                        |                       |                                                     |
| YES                                                                                                      |                                     |                       |                        |                        |                       |                                                     |
| NO                                                                                                       |                                     | X                     | X                      | X                      | X                     | X                                                   |
| Exchange Rate                                                                                            |                                     |                       |                        |                        |                       |                                                     |
| Comments                                                                                                 | 1) B will report to 2 and 4 quarter |                       |                        |                        |                       | Forecast refers to<br>domestic + export<br>turnover |
| 1 Euro = National currency (Euro-reference rate of the European Central Bank: Annual average of 2016)    |                                     | 7,3522 CNY            | 27,034 CZK             |                        |                       |                                                     |

14 of 20 countries

| Country:<br>Association:                                                                                    |                       | Japan<br>JFPA          | Netherlands<br>FEDA                  | Norway<br>HPF                         | Poland<br>Corporation | Romania<br>FLUIDAS   |
|-------------------------------------------------------------------------------------------------------------|-----------------------|------------------------|--------------------------------------|---------------------------------------|-----------------------|----------------------|
| National Home Sales (Consumption)                                                                           | Whole national market | Member companies sales | 1)                                   | Member companies sales                | 1                     | Member companies sal |
| 1) National home sales 2016 in 1.000 national currency                                                      |                       | 197.805.000 JPY        |                                      | 237.000 NOK                           |                       | 50.724 RON           |
| National home sales 2016 in 1.000 Euro                                                                      | 791.000               | 1.645.632              |                                      | 25.510                                |                       | 11.296               |
| 2) National home sales Jan-Dec 2016/Jan-Dec 2015 recorded trend in %                                        | 7,3                   | 2,2                    |                                      | 8,0                                   |                       | 5,0                  |
| 3) National home sales trend (Jan-Mar 2017/Jan-Mar 2016)                                                    |                       |                        |                                      |                                       |                       |                      |
| Decrease -10% or less                                                                                       |                       |                        |                                      |                                       |                       |                      |
| Decrease less than -5%                                                                                      |                       |                        |                                      |                                       |                       |                      |
| Decrease less than 0% to -5%                                                                                |                       |                        |                                      |                                       |                       |                      |
| Same 0%                                                                                                     |                       |                        |                                      | X                                     |                       |                      |
| Increase more than 0% to +5%                                                                                | X                     |                        |                                      |                                       |                       | X                    |
| Increase more than +5%                                                                                      |                       |                        |                                      |                                       |                       |                      |
| Increase more than +10%                                                                                     |                       |                        |                                      |                                       |                       |                      |
| 4) National home sales forecast 2017/2016 increase/decrease in %                                            | 5,0                   |                        |                                      | 10,0                                  |                       | 5,0                  |
| 5) When was this sales <b>forecast for 2017/2016</b> originally published (i.e. first date of publication)? | February 2017         | n/a                    |                                      | January 2017                          |                       | ,                    |
| National Home Orders                                                                                        |                       |                        |                                      |                                       |                       |                      |
| 1) National home orders Jan-Dec 2016/Jan-Dec 2015 recorded trend in %                                       | 6,8                   | 2,2                    |                                      | 20,0                                  |                       | 5,0                  |
|                                                                                                             | 0,0                   |                        | 1                                    | 20,0                                  | I                     | 0,0                  |
| 2) National home orders trend ( <b>Jan-Mar 2017/Jan-Mar 2016</b> )  Decrease -10% or less                   |                       |                        | 1                                    | 1                                     | 1                     |                      |
| Decrease less than -5%                                                                                      |                       |                        |                                      |                                       |                       |                      |
| Decrease less than 0% to -5%                                                                                |                       |                        |                                      |                                       |                       |                      |
| Same 0%                                                                                                     |                       |                        |                                      | X                                     |                       |                      |
| Increase more than 0% to +5%                                                                                | X                     |                        |                                      |                                       |                       | Х                    |
| Increase more than +5%                                                                                      |                       |                        |                                      |                                       |                       |                      |
| Increase more than +10%                                                                                     |                       |                        |                                      |                                       |                       |                      |
| 3) National home orders forecast 2017/2016 increase/decrease in %                                           | 6,0                   |                        |                                      | 5,0                                   |                       | 6,0                  |
| 4) When was this orders <b>forecast 2017/2016</b> originally published (i.e. first date of publication)?    | February 2017         | n/a                    |                                      | January 2017                          |                       | 2,0                  |
| Customer Industries                                                                                         |                       | •                      | •                                    | •                                     |                       | •                    |
| Economic trends (Jan-Mar 2017/Jan-Mar 2016)                                                                 |                       |                        |                                      |                                       |                       |                      |
| increase                                                                                                    | X                     |                        |                                      | X                                     |                       |                      |
| same                                                                                                        |                       |                        |                                      | , , , , , , , , , , , , , , , , , , , |                       | Х                    |
| decrease                                                                                                    |                       |                        |                                      |                                       |                       |                      |
| Comparability: Considerable Changes?                                                                        |                       |                        |                                      |                                       |                       |                      |
| YES                                                                                                         |                       |                        |                                      |                                       |                       |                      |
| NO                                                                                                          | X                     | X                      |                                      | X                                     |                       | Х                    |
| Exchange Rate                                                                                               |                       |                        |                                      |                                       |                       |                      |
| Comments                                                                                                    |                       |                        | 1) NL will report to 2 and 4 quarter |                                       |                       |                      |
| 1 Euro = National currency (Euro-reference rate of the European Central Bank: Annual average of 2016)       |                       | 120,2 JPY              |                                      | 9,2906 NOK                            |                       | 4,4904 RON           |