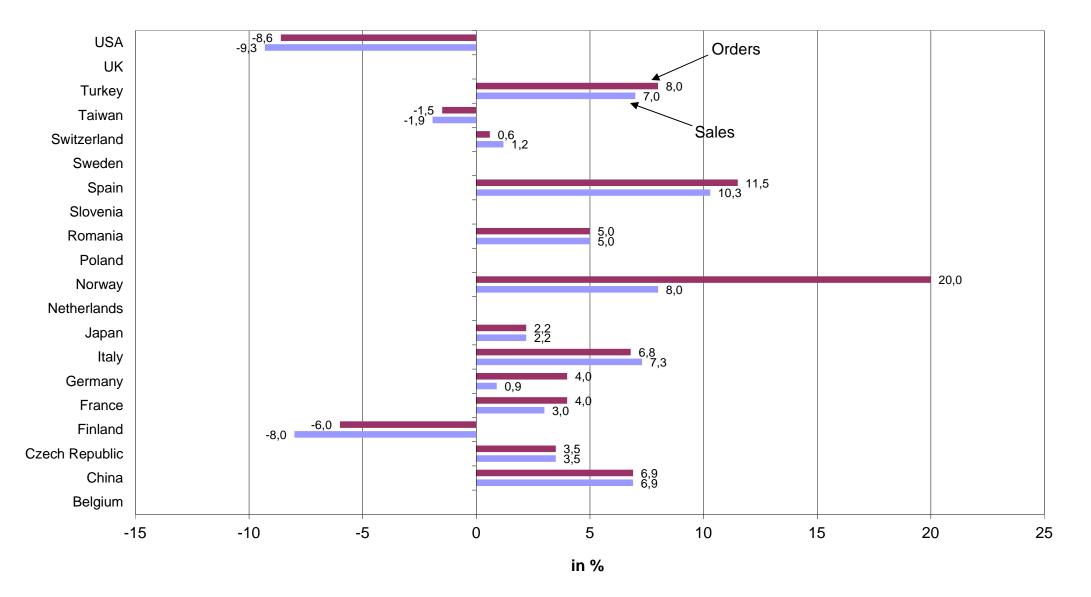

### CETOP/ISC Quarterly Trend survey Hydraulics 1-4 Quarter 2016

16 of 20 countries

| Country: Association:                                                                                                                                                                          |                                  | China<br>CHPSA        | Czech Republic<br>CAHP | Finland<br>FHPA        | France<br>ARTEMA      | Germany<br>VDMA                                     |
|------------------------------------------------------------------------------------------------------------------------------------------------------------------------------------------------|----------------------------------|-----------------------|------------------------|------------------------|-----------------------|-----------------------------------------------------|
| National Home Sales (Consumption)                                                                                                                                                              | Whole national market 1)         | Whole national market | Member companies sales | Member companies sales | Whole national market | Whole national market <sup>1)</sup>                 |
| 1) National home sales 2016 in 1.000 national currency                                                                                                                                         |                                  | 57.520.000 CNY        | 2.642.000 CZK          |                        |                       |                                                     |
| National home sales 2016 in 1.000 Euro                                                                                                                                                         |                                  | 7.823.509             | 97.729                 | 334.854                | 987.500               | 2.905.000                                           |
| 2) National home sales Jan-Dec 2016/Jan-Dec 2015 recorded trend in %                                                                                                                           | 6,7                              | 2,5                   | 2,7                    | -3,0                   | 0,0                   | 0,9                                                 |
| 3) National home sales trend (Jan-Mar 2017/Jan-Mar 2016)                                                                                                                                       |                                  |                       |                        |                        |                       |                                                     |
| Decrease -10% or less                                                                                                                                                                          |                                  |                       |                        |                        |                       |                                                     |
| Decrease less than -5%                                                                                                                                                                         |                                  |                       |                        |                        | .,                    |                                                     |
| Decrease less than 0% to -5% Same 0%                                                                                                                                                           |                                  |                       |                        | X                      | X                     |                                                     |
| Increase more than 0% to +5%                                                                                                                                                                   |                                  | X                     | X                      | ^                      |                       |                                                     |
| Increase more than +5%                                                                                                                                                                         | Х                                |                       | ^                      |                        |                       | X                                                   |
| Increase more than +10%                                                                                                                                                                        |                                  |                       |                        |                        |                       |                                                     |
| 4) National home sales forecast 2017/2016 Total Hydraulics increase/decrease                                                                                                                   | -4,8                             | 2,0                   | 2,0                    | 2,0                    |                       | 1,0                                                 |
| Forecast 2017/2016 <b>mobile</b> applications increase / decrease in %                                                                                                                         | -3,7                             | 1,8                   | 2,0                    | 3,0                    |                       | -,-                                                 |
| Forecast 2017/2016 industrial applications increase / decrease in %                                                                                                                            | -11,4                            | 0,2                   | 2,0                    | 0,0                    |                       |                                                     |
| 5) When was this sales forecast for 2017/2016 originally published (i.e. first date of publication)?                                                                                           |                                  | March 2017            | January 2017           | January 2017           |                       | November 2016                                       |
| National Home Orders                                                                                                                                                                           |                                  |                       |                        |                        |                       |                                                     |
| 1) National home orders Jan-Dec 2016/Jan-Dec 2015 recorded trend in %                                                                                                                          | -4,9                             | 2,5                   | 2,7                    | -3,0                   | -11,0                 | -1,1                                                |
| 2) National home orders trend ( <b>Jan-Mar 2017/Jan-Mar 2016</b> )                                                                                                                             |                                  |                       |                        |                        |                       |                                                     |
| Decrease -10% or less                                                                                                                                                                          |                                  |                       |                        |                        |                       |                                                     |
| Decrease less than -5%                                                                                                                                                                         |                                  |                       |                        |                        |                       |                                                     |
| Decrease less than 0% to -5%                                                                                                                                                                   | X                                |                       |                        |                        | X                     |                                                     |
| Same 0%                                                                                                                                                                                        |                                  | .,                    | .,                     | X                      |                       | .,                                                  |
| Increase more than 0% to +5%                                                                                                                                                                   |                                  | X                     | X                      |                        |                       | X                                                   |
| Increase more than +5% Increase more than +10%                                                                                                                                                 |                                  |                       |                        |                        |                       |                                                     |
|                                                                                                                                                                                                | 2.2                              |                       | 1 00                   |                        | <u> </u>              | <u> </u>                                            |
| <ol> <li>National home orders forecast 2017/2016 increase/decrease in %</li> <li>When was this orders forecast for 2017/2016 originally published (i.e. first date of publication)?</li> </ol> | -8,6                             | 2,0<br>March 2017     | 2,0<br>January 2017    | 2,0<br>January 2017    |                       | n/a                                                 |
|                                                                                                                                                                                                |                                  | IVIAICIT 2017         | January 2017           | January 2017           |                       | II/a                                                |
| Customer Industries Economic trends (Jan-Mar 2017/Jan-Mar 2016) Mobile machinery application market                                                                                            |                                  |                       |                        |                        |                       |                                                     |
| increase                                                                                                                                                                                       |                                  | X                     |                        |                        |                       | X                                                   |
| same                                                                                                                                                                                           |                                  |                       | X                      | Х                      | X                     |                                                     |
| decrease                                                                                                                                                                                       | Х                                |                       |                        |                        |                       |                                                     |
| Industrial fixed machinery application market increase                                                                                                                                         | X                                |                       | 1                      | <u> </u>               | 1                     | X                                                   |
| same                                                                                                                                                                                           |                                  | X                     | X                      | Х                      | X                     | ^                                                   |
| decrease                                                                                                                                                                                       |                                  |                       |                        |                        |                       |                                                     |
| Comparability: Considerable Changes?                                                                                                                                                           |                                  |                       |                        |                        |                       |                                                     |
| YES                                                                                                                                                                                            |                                  |                       |                        |                        |                       |                                                     |
| NO                                                                                                                                                                                             | Х                                | X                     | X                      | Х                      | Х                     | X                                                   |
| Exchange Rate                                                                                                                                                                                  | 1) R will report to 2 and 4      | 1                     | 1                      | T                      | 1                     | In-                                                 |
| Comments                                                                                                                                                                                       | B will report to 2 and 4 quarter |                       |                        |                        |                       | Forecast refers to<br>domestic + export<br>turnover |
| 1 Euro = National currency (Euro-reference rate of the European Central Bank: Annual average of 2016)                                                                                          |                                  | 7,3522 CNY            | 27,034 CZK             |                        |                       |                                                     |

### CETOP/ISC Quarterly Trend survey Hydraulics 1-4 Quarter 2016

16 of 20 countries

| Country: Association:                                                                                                                                       | Italy<br>ASSOFLUID    | Japan<br>JFPA                          | Netherlands<br>FEDA               | Norway<br>HPF                           | Poland<br>Corporation                 | Romania<br>FLUIDAS                    |
|-------------------------------------------------------------------------------------------------------------------------------------------------------------|-----------------------|----------------------------------------|-----------------------------------|-----------------------------------------|---------------------------------------|---------------------------------------|
| National Harra Calas (Occasionation)                                                                                                                        |                       |                                        | 1)                                |                                         |                                       |                                       |
| National Home Sales (Consumption)  1) National home sales 2016 in 1.000 national currency                                                                   | Whole national market | Member companies sales 217.789.000 JPY | ,<br>                             | Member companies sales<br>1.500.000 NOK | Member companies sales<br>550.000 PLN | Member companies sales<br>111.846 RON |
| National home sales 2016 in 1.000 Euro                                                                                                                      | 1.478.000             | 1.811.889                              |                                   | 161.454                                 | 126.054                               | 24.908                                |
| 2) National home sales Jan-Dec 2016/Jan-Dec 2015 recorded trend in %                                                                                        | 0,8                   | -6,1                                   |                                   | -15,0                                   | -10,0                                 | 5,0                                   |
| 3) National home sales trend (Jan-Mar 2017/Jan-Mar 2016)                                                                                                    | - 7-                  | - /                                    | I                                 | - / -                                   | - / -                                 | - / -                                 |
| Decrease -10% or less                                                                                                                                       |                       |                                        |                                   |                                         |                                       |                                       |
| Decrease less than -5%                                                                                                                                      |                       |                                        |                                   |                                         |                                       |                                       |
| Decrease less than 0% to -5%                                                                                                                                |                       |                                        |                                   | X                                       | Х                                     |                                       |
| Same 0%                                                                                                                                                     |                       |                                        |                                   |                                         |                                       | .,                                    |
| Increase more than 0% to +5% Increase more than +5%                                                                                                         | X                     |                                        |                                   |                                         |                                       | X                                     |
| Increase more than +5%                                                                                                                                      |                       |                                        |                                   |                                         |                                       |                                       |
|                                                                                                                                                             | 2.0                   | 1                                      | 1                                 | 1                                       | 0.0                                   | 2.0                                   |
| 4) National home sales <b>forecast 2017/2016</b> Total Hydraulics increase/decrease  Forecast 2017/2016 <b>mobile</b> applications increase / decrease in % | 2,0                   |                                        |                                   |                                         | -8,0<br>22,0                          | 2,0                                   |
| Forecast 2017/2016 <b>industrial</b> applications increase / decrease in %                                                                                  |                       |                                        |                                   |                                         | -12,0                                 | 2,0                                   |
| 5) When was this sales forecast for 2017/2016 originally published (i.e. first date of publication)?                                                        | February 2017         | n/a                                    |                                   |                                         | January 2017                          | ,                                     |
| National Home Orders                                                                                                                                        |                       |                                        |                                   |                                         |                                       |                                       |
| 1) National home orders <b>Jan-Dec 2016/Jan-Dec 2015</b> recorded trend in %                                                                                | 3,7                   | -3,0                                   |                                   | -23,0                                   | 10,0                                  | 5,0                                   |
| 2) National home orders trend (Jan-Mar 2017/Jan-Mar 2016)                                                                                                   |                       | •                                      | •                                 | •                                       |                                       |                                       |
| Decrease -10% or less                                                                                                                                       |                       |                                        |                                   |                                         |                                       |                                       |
| Decrease less than -5%                                                                                                                                      |                       |                                        |                                   |                                         |                                       |                                       |
| Decrease less than 0% to -5%                                                                                                                                |                       |                                        |                                   |                                         |                                       |                                       |
| Same 0%                                                                                                                                                     |                       |                                        |                                   |                                         |                                       |                                       |
| Increase more than 0% to +5%<br>Increase more than +5%                                                                                                      | X                     |                                        |                                   | X                                       |                                       | X                                     |
| Increase more than +10%                                                                                                                                     |                       |                                        |                                   |                                         | Х                                     |                                       |
| 3) National home orders forecast 2017/2016 increase/decrease in %                                                                                           | 3,0                   |                                        |                                   |                                         | 9,0                                   | 5,0                                   |
| 4) When was this orders <b>forecast for 2017/2016</b> originally published (i.e. first date of publication)?                                                | February 2017         | n/a                                    |                                   |                                         | January 2017                          | 3,0                                   |
|                                                                                                                                                             |                       |                                        | 1                                 |                                         |                                       |                                       |
| Customer Industries Economic trends (Jan-Mar 2017/Jan-Mar 2016)                                                                                             |                       |                                        |                                   |                                         |                                       |                                       |
| Mobile machinery application market increase                                                                                                                | X                     | 1                                      | T                                 | 1                                       | X                                     | 1                                     |
| same                                                                                                                                                        |                       |                                        |                                   | X                                       | ^                                     | X                                     |
| decrease                                                                                                                                                    |                       |                                        |                                   |                                         |                                       | ,                                     |
| Industrial fixed machinery application market                                                                                                               |                       |                                        |                                   |                                         | •                                     | •                                     |
| increase                                                                                                                                                    | X                     |                                        |                                   |                                         |                                       |                                       |
| same<br>decrease                                                                                                                                            |                       |                                        |                                   | X                                       | Х                                     | Х                                     |
| Comparability: Considerable Changes?                                                                                                                        |                       |                                        |                                   | ^                                       |                                       |                                       |
| YES                                                                                                                                                         |                       |                                        |                                   |                                         |                                       |                                       |
| NO NO                                                                                                                                                       |                       | X                                      |                                   | X                                       | Х                                     | X                                     |
| Exchange Rate                                                                                                                                               |                       |                                        |                                   |                                         |                                       |                                       |
| Comments                                                                                                                                                    |                       |                                        | NL will report to 2 and 4 quarter |                                         |                                       |                                       |
| 1 Euro = National currency (Euro-reference rate of the European Central Bank: Annual average of 2016)                                                       |                       | 120,2 JPY                              |                                   | 9,2906 NOK                              | 4,3632 PLN                            | 4,4904 RON                            |
|                                                                                                                                                             | 1                     | 12U,2 JF 1                             | <u> </u>                          | J,ZJUU NUK                              | 4,3032 FLIN                           | 4,4304 RON                            |

### CETOP/ISC Quarterly Trend survey Hydraulics 1-4 Quarter 2016

16 of 20 countries

| Country: Association:                                                                                       |                       | Spain<br>AIFTOP        | Sweden<br>HPF         | Switzerland<br>GOP     | Taiwan<br>TFPA           | Turkey<br>AKDER          |
|-------------------------------------------------------------------------------------------------------------|-----------------------|------------------------|-----------------------|------------------------|--------------------------|--------------------------|
|                                                                                                             |                       |                        |                       |                        |                          |                          |
| National Home Sales (Consumption)                                                                           | Whole national market | Member companies sales | Whole national market | Whole national market  | Member companies sales   | Whole national market    |
| National home sales 2016 in 1.000 national currency     National home sales 2016 in 1.000 Euro              |                       | 390.000                |                       | 186.031 CHF<br>170.639 | 7.408.490 NTD<br>207.748 | 1.300.000 TRY<br>388.837 |
| 2) National home sales Jan-Dec 2016/Jan-Dec 2015 recorded trend in %                                        |                       | 8.0                    |                       | -1,8                   | -4,5                     | 12,0                     |
| <i>'</i>                                                                                                    |                       | 0,0                    |                       | -1,0                   | -4,5                     | 12,0                     |
| 3) National home sales trend (Jan-Mar 2017/Jan-Mar 2016)                                                    |                       |                        | 1                     |                        | 1                        |                          |
| Decrease -10% or less Decrease less than -5%                                                                |                       |                        |                       |                        |                          |                          |
| Decrease less than 0% to -5%                                                                                |                       |                        |                       |                        |                          |                          |
| Same 0%                                                                                                     |                       |                        |                       | Х                      | Х                        |                          |
| Increase more than 0% to +5%                                                                                |                       | X                      |                       |                        |                          |                          |
| Increase more than +5%                                                                                      |                       |                        |                       |                        |                          | X                        |
| Increase more than +10%                                                                                     |                       |                        |                       |                        |                          |                          |
| 4) National home sales forecast 2017/2016 Total Hydraulics increase/decrease                                |                       | 6,4                    |                       | 0,0                    | 1,0                      | 9,0                      |
| Forecast 2017/2016 mobile applications increase / decrease in %                                             | -                     |                        |                       | 0,0                    |                          | 12,0                     |
| Forecast 2017/2016 industrial applications increase / decrease in %                                         |                       |                        |                       | 0,0                    |                          | 7,0                      |
| 5) When was this sales <b>forecast for 2017/2016</b> originally published (i.e. first date of publication)? |                       | February 2017          |                       | February 2017          | January 2017             | January 2017             |
| National Home Orders                                                                                        |                       |                        |                       |                        |                          |                          |
| 1) National home orders Jan-Dec 2016/Jan-Dec 2015 recorded trend in %                                       |                       | 6,8                    |                       | 2,3                    | -4,5                     | 8,0                      |
| 2) National home orders trend ( <b>Jan-Mar 2017/Jan-Mar 2016</b> )                                          |                       |                        |                       |                        |                          |                          |
| Decrease -10% or less                                                                                       |                       |                        |                       |                        |                          |                          |
| Decrease less than -5%                                                                                      |                       |                        |                       |                        |                          |                          |
| Decrease less than 0% to -5%                                                                                |                       |                        |                       |                        |                          |                          |
| Same 0%                                                                                                     |                       |                        |                       |                        | X                        |                          |
| Increase more than 0% to +5%                                                                                |                       | X                      |                       | X                      |                          |                          |
| Increase more than +5% Increase more than +10%                                                              |                       |                        |                       |                        |                          | X                        |
|                                                                                                             |                       |                        |                       |                        |                          |                          |
| 3) National home orders forecast 2017/2016 increase/decrease in %                                           |                       | 6,0                    |                       | 2,8                    | 1,0                      | 8,0                      |
| 4) When was this orders forecast for 2017/2016 originally published (i.e. first date of publication)?       |                       | February 2017          |                       | February 2017          | January 2017             | January 2017             |
| Customer Industries                                                                                         |                       |                        |                       |                        |                          |                          |
| Economic trends (Jan-Mar 2017/Jan-Mar 2016)                                                                 |                       |                        |                       |                        |                          |                          |
| Mobile machinery application market                                                                         |                       |                        | T                     |                        | 1                        |                          |
| increase<br>same                                                                                            |                       | X                      |                       | X                      | X                        | X                        |
| decrease                                                                                                    |                       | ^                      |                       | ^                      | ^                        | ^                        |
| Industrial fixed machinery application market                                                               |                       | ı                      | 1                     | 1                      | 1                        |                          |
| increase                                                                                                    |                       |                        |                       |                        |                          |                          |
| same                                                                                                        |                       | X                      |                       | X                      | X                        | X                        |
| decrease                                                                                                    |                       |                        |                       |                        |                          |                          |
| Comparability: Considerable Changes?                                                                        |                       |                        | _                     |                        |                          |                          |
| YES                                                                                                         |                       | .,                     |                       | X                      | .,                       |                          |
| NO F. I. D. I.                                                                                              |                       | X                      | <u> </u>              |                        | Х                        | X                        |
| Exchange Rate                                                                                               |                       |                        | <u> </u>              |                        | 1                        |                          |
| Comments                                                                                                    |                       |                        |                       |                        |                          |                          |
|                                                                                                             |                       |                        |                       |                        |                          |                          |
| 1 Euro = National currency (Euro-reference rate of the European Central Bank: Annual average of 2016)       |                       | 1                      | +                     | 1,0902 CHF             | 35,661 NTD               | 3,3433 TRY               |

16 of 20 countries

| Country:                                                                                                     | UK                                   | USA                   |
|--------------------------------------------------------------------------------------------------------------|--------------------------------------|-----------------------|
| Association:                                                                                                 | BFPA                                 | NFPA                  |
| National Home Sales (Consumption)                                                                            | Whole national market <sup>1)</sup>  | Whole national market |
| 1) National home sales 2016 in 1.000 national currency                                                       |                                      | 10.495.942 USD        |
| National home sales 2016 in 1.000 Euro                                                                       |                                      | 9.482.286             |
| 2) National home sales Jan-Dec 2016/Jan-Dec 2015 recorded trend in %                                         |                                      | -8,9                  |
| 3) National home sales trend (Jan-Mar 2017/Jan-Mar 2016)                                                     |                                      |                       |
| Decrease -10% or less                                                                                        |                                      |                       |
| Decrease less than -5%                                                                                       |                                      |                       |
| Decrease less than 0% to -5%                                                                                 |                                      |                       |
| Same 0%                                                                                                      |                                      |                       |
| Increase more than 0% to +5%                                                                                 |                                      |                       |
| Increase more than +5%                                                                                       |                                      | X                     |
| Increase more than +10%                                                                                      |                                      |                       |
| 4) National home sales forecast 2017/2016 Total Hydraulics increase/decrease                                 |                                      | 7,7                   |
| Forecast 2017/2016 mobile applications increase / decrease in %                                              |                                      | 7,7                   |
| Forecast 2017/2016 industrial applications increase / decrease in %                                          |                                      | 7,7                   |
| 5) When was this sales forecast for 2017/2016 originally published (i.e. first date of publication)?         |                                      | January 2017          |
| National Home Orders                                                                                         |                                      |                       |
| 1) National home orders Jan-Dec 2016/Jan-Dec 2015 recorded trend in %                                        |                                      | -7,5                  |
| 2) National home orders trend (Jan-Mar 2017/Jan-Mar 2016)                                                    |                                      |                       |
| Decrease -10% or less                                                                                        |                                      |                       |
| Decrease less than -5%                                                                                       |                                      |                       |
| Decrease less than 0% to -5%                                                                                 |                                      |                       |
| Same 0%                                                                                                      |                                      |                       |
| Increase more than 0% to +5%                                                                                 |                                      |                       |
| Increase more than +5%                                                                                       |                                      | Х                     |
| Increase more than +10%                                                                                      |                                      |                       |
| 3) National home orders forecast 2017/2016 increase/decrease in %                                            |                                      | 7.7                   |
| 4) When was this orders <b>forecast for 2017/2016</b> originally published (i.e. first date of publication)? |                                      | January 2017          |
| Customer Industries                                                                                          |                                      |                       |
| Economic trends (Jan-Mar 2017/Jan-Mar 2016)                                                                  |                                      |                       |
| Mobile machinery application market                                                                          |                                      |                       |
| increase                                                                                                     |                                      | X                     |
| same                                                                                                         |                                      |                       |
| decrease                                                                                                     |                                      |                       |
| Industrial fixed machinery application market                                                                |                                      | T                     |
| increase                                                                                                     |                                      | X                     |
| same                                                                                                         |                                      |                       |
| decrease                                                                                                     |                                      |                       |
| Comparability: Considerable Changes?                                                                         |                                      |                       |
| YES<br>NO                                                                                                    |                                      | X                     |
| Exchange Rate                                                                                                |                                      | ^                     |
| Comments                                                                                                     | Only for the first question          | <u> </u>              |
| Continents                                                                                                   | i.e.national home sales consumption. |                       |
| 1 Euro = National currency (Euro-reference rate of the European Central Bank: Annual average of 2016)        |                                      | 1,1069 USD            |