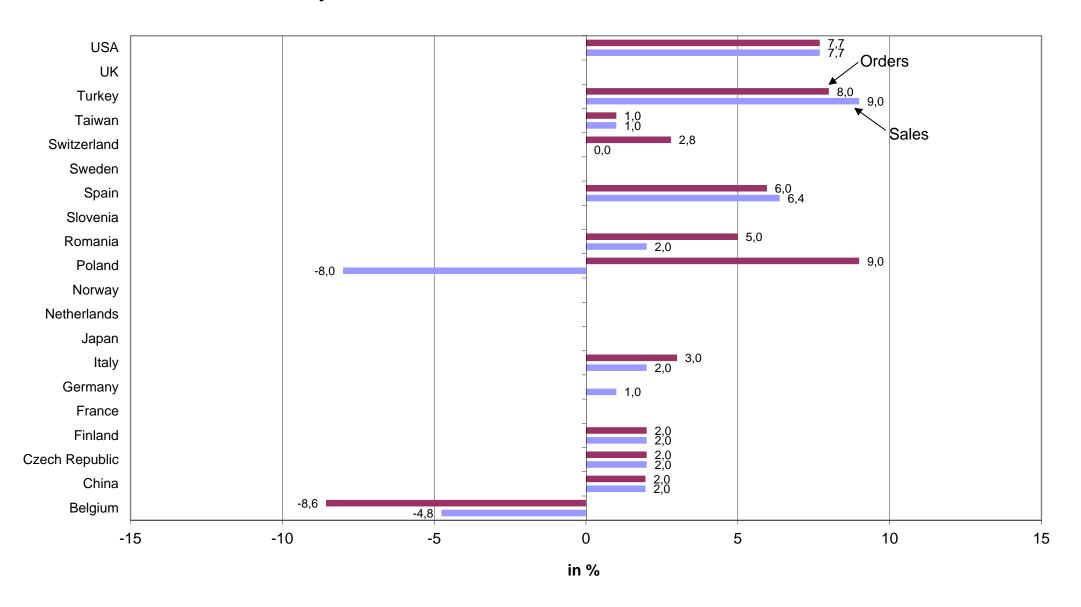

14 of 20 countries

| Country:<br>Association:                                                                                 | Belgium<br>FIMOP                    | China<br>CHPSA        | Czech Republic<br>CAHP | Finland<br>FHPA        | France<br>ARTEMA      | Germany<br>VDMA                                     |
|----------------------------------------------------------------------------------------------------------|-------------------------------------|-----------------------|------------------------|------------------------|-----------------------|-----------------------------------------------------|
| National Home Sales (Consumption)                                                                        | 1)                                  | Whole national market | Member companies sales | Member companies sales | Whole national market | Whole national market <sup>1)</sup>                 |
| 1) National home sales 2016 in 1.000 national currency                                                   |                                     | 22.690.000 CNY        | 1.465.000 CZK          |                        |                       |                                                     |
| National home sales 2016 in 1.000 Euro                                                                   |                                     | 3.086.151             | 54.191                 | 46.958                 | 277.000               | 1.490.000                                           |
| 2) National home sales Jan-Dec 2016/Jan-Dec 2015 recorded trend in %                                     |                                     | 6,9                   | 3,5                    | -8,0                   | 3,0                   | 0,9                                                 |
| 3) National home sales trend (Jan-Mar 2017/Jan-Mar 2016)                                                 |                                     |                       |                        |                        |                       |                                                     |
| Decrease -10% or less                                                                                    |                                     |                       |                        |                        |                       |                                                     |
| Decrease less than -5%                                                                                   |                                     |                       |                        |                        |                       |                                                     |
| Decrease less than 0% to -5%                                                                             |                                     |                       |                        |                        |                       |                                                     |
| Same 0%                                                                                                  |                                     |                       |                        | X                      | X                     |                                                     |
| Increase more than 0% to +5%                                                                             |                                     | X                     | X                      |                        |                       |                                                     |
| Increase more than +5%                                                                                   |                                     |                       |                        |                        |                       | X                                                   |
| Increase more than +10%                                                                                  |                                     |                       |                        |                        |                       |                                                     |
| 4) National home sales forecast 2017/2016 increase/decrease in %                                         |                                     | 6,5                   | 3,0                    | 2,0                    | 2,0                   | 3,0                                                 |
| 5) When was this sales forecast for 2017/2016 originally published (i.e. first date of publication)?     |                                     | March 2017            | January 2017           | January 2017           | October 2016          | November 2016                                       |
| National Home Orders                                                                                     |                                     |                       |                        |                        |                       |                                                     |
| 1) National home orders <b>Jan-Dec 2016/Jan-Dec 2015</b> recorded trend in %                             |                                     | 6.9                   | 3,5                    | -6,0                   | 4,0                   | 4,0                                                 |
|                                                                                                          |                                     | 0,0                   | 0,0                    | 0,0                    | .,0                   | .,0                                                 |
| 2) National home orders trend ( <b>Jan-Mar 2017/Jan-Mar 2016</b> )  Decrease -10% or less                |                                     | 1                     |                        | T                      | T                     | T                                                   |
| Decrease less than -5%                                                                                   |                                     |                       |                        |                        |                       |                                                     |
| Decrease less than 0% to -5%                                                                             |                                     |                       |                        |                        |                       |                                                     |
| Same 0%                                                                                                  |                                     |                       |                        | Х                      | Х                     |                                                     |
| Increase more than 0% to +5%                                                                             |                                     | Х                     | Х                      |                        |                       |                                                     |
| Increase more than +5%                                                                                   |                                     |                       |                        |                        |                       | Х                                                   |
| Increase more than +10%                                                                                  |                                     |                       |                        |                        |                       |                                                     |
| 3) National home orders forecast 2017/2016 increase/decrease in %                                        |                                     | 6,5                   | 3,0                    | 2,0                    | 2,0                   |                                                     |
| 4) When was this orders <b>forecast 2017/2016</b> originally published (i.e. first date of publication)? |                                     | March 2017            | January 2017           | January 2017           | October 2016          | n/a                                                 |
| Customer Industries                                                                                      |                                     | •                     |                        |                        | •                     | •                                                   |
| Economic trends (Jan-Mar 2017/Jan-Mar 2016)                                                              |                                     |                       |                        |                        |                       |                                                     |
| increase                                                                                                 |                                     | X                     |                        |                        |                       | X                                                   |
| same                                                                                                     |                                     | Λ                     | X                      | Х                      | Х                     | Λ                                                   |
| decrease                                                                                                 |                                     |                       | ,                      |                        |                       |                                                     |
| Comparability: Considerable Changes?                                                                     |                                     |                       |                        |                        |                       |                                                     |
| YES                                                                                                      |                                     |                       |                        |                        |                       |                                                     |
| NO                                                                                                       |                                     | X                     | X                      | X                      | X                     | X                                                   |
| Exchange Rate                                                                                            |                                     |                       |                        |                        |                       |                                                     |
| Comments                                                                                                 | 1) B will report to 2 and 4 quarter |                       |                        |                        |                       | Forecast refers to<br>domestic + export<br>turnover |
| 1 Euro = National currency (Euro-reference rate of the European Central Bank: Annual average of 2016)    |                                     | 7,3522 CNY            | 27,034 CZK             |                        |                       |                                                     |

14 of 20 countries

| Country:<br>Association:                                                                                    |                       | Japan<br>JFPA          | Netherlands<br>FEDA                  | Norway<br>HPF                         | Poland<br>Corporation | Romania<br>FLUIDAS   |
|-------------------------------------------------------------------------------------------------------------|-----------------------|------------------------|--------------------------------------|---------------------------------------|-----------------------|----------------------|
| National Home Sales (Consumption)                                                                           | Whole national market | Member companies sales | 1)                                   | Member companies sales                | 1                     | Member companies sal |
| 1) National home sales 2016 in 1.000 national currency                                                      |                       | 197.805.000 JPY        |                                      | 237.000 NOK                           |                       | 50.724 RON           |
| National home sales 2016 in 1.000 Euro                                                                      | 791.000               | 1.645.632              |                                      | 25.510                                |                       | 11.296               |
| 2) National home sales Jan-Dec 2016/Jan-Dec 2015 recorded trend in %                                        | 7,3                   | 2,2                    |                                      | 8,0                                   |                       | 5,0                  |
| 3) National home sales trend (Jan-Mar 2017/Jan-Mar 2016)                                                    |                       |                        |                                      |                                       |                       |                      |
| Decrease -10% or less                                                                                       |                       |                        |                                      |                                       |                       |                      |
| Decrease less than -5%                                                                                      |                       |                        |                                      |                                       |                       |                      |
| Decrease less than 0% to -5%                                                                                |                       |                        |                                      |                                       |                       |                      |
| Same 0%                                                                                                     |                       |                        |                                      | X                                     |                       |                      |
| Increase more than 0% to +5%                                                                                | X                     |                        |                                      |                                       |                       | X                    |
| Increase more than +5%                                                                                      |                       |                        |                                      |                                       |                       |                      |
| Increase more than +10%                                                                                     |                       |                        |                                      |                                       |                       |                      |
| 4) National home sales forecast 2017/2016 increase/decrease in %                                            | 5,0                   |                        |                                      | 10,0                                  |                       | 5,0                  |
| 5) When was this sales <b>forecast for 2017/2016</b> originally published (i.e. first date of publication)? | February 2017         | n/a                    |                                      | January 2017                          |                       | ,                    |
| National Home Orders                                                                                        |                       |                        |                                      |                                       |                       |                      |
| 1) National home orders Jan-Dec 2016/Jan-Dec 2015 recorded trend in %                                       | 6,8                   | 2,2                    |                                      | 20,0                                  |                       | 5,0                  |
|                                                                                                             | 0,0                   |                        | 1                                    | 20,0                                  | I                     | 0,0                  |
| 2) National home orders trend ( <b>Jan-Mar 2017/Jan-Mar 2016</b> )  Decrease -10% or less                   |                       |                        | 1                                    | 1                                     | 1                     |                      |
| Decrease less than -5%                                                                                      |                       |                        |                                      |                                       |                       |                      |
| Decrease less than 0% to -5%                                                                                |                       |                        |                                      |                                       |                       |                      |
| Same 0%                                                                                                     |                       |                        |                                      | X                                     |                       |                      |
| Increase more than 0% to +5%                                                                                | X                     |                        |                                      |                                       |                       | Х                    |
| Increase more than +5%                                                                                      |                       |                        |                                      |                                       |                       |                      |
| Increase more than +10%                                                                                     |                       |                        |                                      |                                       |                       |                      |
| 3) National home orders forecast 2017/2016 increase/decrease in %                                           | 6,0                   |                        |                                      | 5,0                                   |                       | 6,0                  |
| 4) When was this orders <b>forecast 2017/2016</b> originally published (i.e. first date of publication)?    | February 2017         | n/a                    |                                      | January 2017                          |                       | 2,0                  |
| Customer Industries                                                                                         |                       | •                      | •                                    | •                                     |                       | •                    |
| Economic trends (Jan-Mar 2017/Jan-Mar 2016)                                                                 |                       |                        |                                      |                                       |                       |                      |
| increase                                                                                                    | X                     |                        |                                      | X                                     |                       |                      |
| same                                                                                                        |                       |                        |                                      | , , , , , , , , , , , , , , , , , , , |                       | Х                    |
| decrease                                                                                                    |                       |                        |                                      |                                       |                       |                      |
| Comparability: Considerable Changes?                                                                        |                       |                        |                                      |                                       |                       |                      |
| YES                                                                                                         |                       |                        |                                      |                                       |                       |                      |
| NO                                                                                                          | X                     | X                      |                                      | X                                     |                       | Х                    |
| Exchange Rate                                                                                               |                       |                        |                                      |                                       |                       |                      |
| Comments                                                                                                    |                       |                        | 1) NL will report to 2 and 4 quarter |                                       |                       |                      |
| 1 Euro = National currency (Euro-reference rate of the European Central Bank: Annual average of 2016)       |                       | 120,2 JPY              |                                      | 9,2906 NOK                            |                       | 4,4904 RON           |