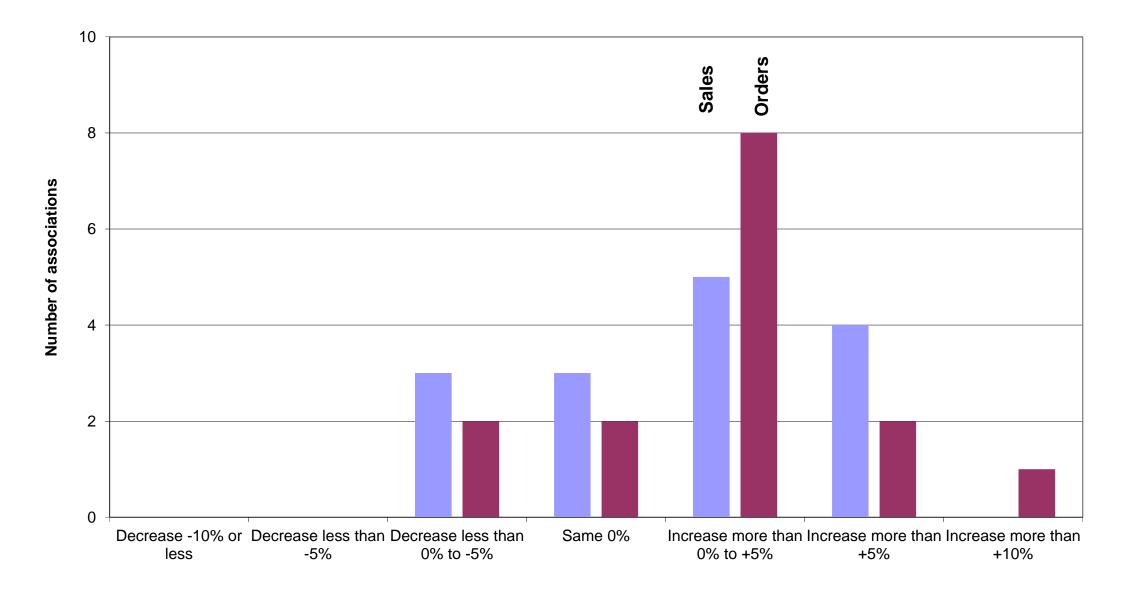

### CETOP/ISC Quarterly Trend survey Hydraulics 1-4 Quarter 2016

16 of 20 countries

| Country: Association:                                                                                                                                                                          |                                  | China<br>CHPSA        | Czech Republic<br>CAHP | Finland<br>FHPA        | France<br>ARTEMA      | Germany<br>VDMA                                     |
|------------------------------------------------------------------------------------------------------------------------------------------------------------------------------------------------|----------------------------------|-----------------------|------------------------|------------------------|-----------------------|-----------------------------------------------------|
| National Home Sales (Consumption)                                                                                                                                                              | Whole national market 1)         | Whole national market | Member companies sales | Member companies sales | Whole national market | Whole national market <sup>1)</sup>                 |
| 1) National home sales 2016 in 1.000 national currency                                                                                                                                         |                                  | 57.520.000 CNY        | 2.642.000 CZK          |                        |                       |                                                     |
| National home sales 2016 in 1.000 Euro                                                                                                                                                         |                                  | 7.823.509             | 97.729                 | 334.854                | 987.500               | 2.905.000                                           |
| 2) National home sales Jan-Dec 2016/Jan-Dec 2015 recorded trend in %                                                                                                                           | 6,7                              | 2,5                   | 2,7                    | -3,0                   | 0,0                   | 0,9                                                 |
| 3) National home sales trend (Jan-Mar 2017/Jan-Mar 2016)                                                                                                                                       |                                  |                       |                        |                        |                       |                                                     |
| Decrease -10% or less                                                                                                                                                                          |                                  |                       |                        |                        |                       |                                                     |
| Decrease less than -5%                                                                                                                                                                         |                                  |                       |                        |                        | .,                    |                                                     |
| Decrease less than 0% to -5% Same 0%                                                                                                                                                           |                                  |                       |                        | X                      | X                     |                                                     |
| Increase more than 0% to +5%                                                                                                                                                                   |                                  | X                     | X                      | ^                      |                       |                                                     |
| Increase more than +5%                                                                                                                                                                         | Х                                |                       | ^                      |                        |                       | X                                                   |
| Increase more than +10%                                                                                                                                                                        |                                  |                       |                        |                        |                       |                                                     |
| 4) National home sales forecast 2017/2016 Total Hydraulics increase/decrease                                                                                                                   | -4,8                             | 2,0                   | 2,0                    | 2,0                    |                       | 1,0                                                 |
| Forecast 2017/2016 <b>mobile</b> applications increase / decrease in %                                                                                                                         | -3,7                             | 1,8                   | 2,0                    | 3,0                    |                       | -,-                                                 |
| Forecast 2017/2016 industrial applications increase / decrease in %                                                                                                                            | -11,4                            | 0,2                   | 2,0                    | 0,0                    |                       |                                                     |
| 5) When was this sales forecast for 2017/2016 originally published (i.e. first date of publication)?                                                                                           |                                  | March 2017            | January 2017           | January 2017           |                       | November 2016                                       |
| National Home Orders                                                                                                                                                                           |                                  |                       |                        |                        |                       |                                                     |
| 1) National home orders Jan-Dec 2016/Jan-Dec 2015 recorded trend in %                                                                                                                          | -4,9                             | 2,5                   | 2,7                    | -3,0                   | -11,0                 | -1,1                                                |
| 2) National home orders trend ( <b>Jan-Mar 2017/Jan-Mar 2016</b> )                                                                                                                             |                                  |                       |                        |                        |                       |                                                     |
| Decrease -10% or less                                                                                                                                                                          |                                  |                       |                        |                        |                       |                                                     |
| Decrease less than -5%                                                                                                                                                                         |                                  |                       |                        |                        |                       |                                                     |
| Decrease less than 0% to -5%                                                                                                                                                                   | X                                |                       |                        |                        | X                     |                                                     |
| Same 0%                                                                                                                                                                                        |                                  | .,                    | .,                     | X                      |                       | .,                                                  |
| Increase more than 0% to +5%                                                                                                                                                                   |                                  | X                     | X                      |                        |                       | X                                                   |
| Increase more than +5% Increase more than +10%                                                                                                                                                 |                                  |                       |                        |                        |                       |                                                     |
|                                                                                                                                                                                                | 2.2                              |                       | 1 00                   |                        | <u> </u>              | <u> </u>                                            |
| <ol> <li>National home orders forecast 2017/2016 increase/decrease in %</li> <li>When was this orders forecast for 2017/2016 originally published (i.e. first date of publication)?</li> </ol> | -8,6                             | 2,0<br>March 2017     | 2,0<br>January 2017    | 2,0<br>January 2017    |                       | n/a                                                 |
|                                                                                                                                                                                                |                                  | IVIAICIT 2017         | January 2017           | January 2017           |                       | II/a                                                |
| Customer Industries Economic trends (Jan-Mar 2017/Jan-Mar 2016) Mobile machinery application market                                                                                            |                                  |                       |                        |                        |                       |                                                     |
| increase                                                                                                                                                                                       |                                  | X                     |                        |                        |                       | X                                                   |
| same                                                                                                                                                                                           |                                  |                       | X                      | Х                      | X                     |                                                     |
| decrease                                                                                                                                                                                       | Х                                |                       |                        |                        |                       |                                                     |
| Industrial fixed machinery application market increase                                                                                                                                         | X                                |                       | 1                      | <u> </u>               | 1                     | X                                                   |
| same                                                                                                                                                                                           |                                  | X                     | X                      | Х                      | X                     | ^                                                   |
| decrease                                                                                                                                                                                       |                                  |                       |                        |                        |                       |                                                     |
| Comparability: Considerable Changes?                                                                                                                                                           |                                  |                       |                        |                        |                       |                                                     |
| YES                                                                                                                                                                                            |                                  |                       |                        |                        |                       |                                                     |
| NO                                                                                                                                                                                             | Х                                | X                     | X                      | Х                      | Х                     | X                                                   |
| Exchange Rate                                                                                                                                                                                  | 1) R will report to 2 and 4      | 1                     | 1                      | T                      | 1                     | In-                                                 |
| Comments                                                                                                                                                                                       | B will report to 2 and 4 quarter |                       |                        |                        |                       | Forecast refers to<br>domestic + export<br>turnover |
| 1 Euro = National currency (Euro-reference rate of the European Central Bank: Annual average of 2016)                                                                                          |                                  | 7,3522 CNY            | 27,034 CZK             |                        |                       |                                                     |

### CETOP/ISC Quarterly Trend survey Hydraulics 1-4 Quarter 2016

16 of 20 countries

| Country: Association:                                                                                                                                       | Italy<br>ASSOFLUID    | Japan<br>JFPA                          | Netherlands<br>FEDA               | Norway<br>HPF                           | Poland<br>Corporation                 | Romania<br>FLUIDAS                    |
|-------------------------------------------------------------------------------------------------------------------------------------------------------------|-----------------------|----------------------------------------|-----------------------------------|-----------------------------------------|---------------------------------------|---------------------------------------|
| National Harra Calas (Occasionation)                                                                                                                        |                       |                                        | 1)                                |                                         |                                       |                                       |
| National Home Sales (Consumption)  1) National home sales 2016 in 1.000 national currency                                                                   | Whole national market | Member companies sales 217.789.000 JPY | ,<br>                             | Member companies sales<br>1.500.000 NOK | Member companies sales<br>550.000 PLN | Member companies sales<br>111.846 RON |
| National home sales 2016 in 1.000 Euro                                                                                                                      | 1.478.000             | 1.811.889                              |                                   | 161.454                                 | 126.054                               | 24.908                                |
| 2) National home sales Jan-Dec 2016/Jan-Dec 2015 recorded trend in %                                                                                        | 0,8                   | -6,1                                   |                                   | -15,0                                   | -10,0                                 | 5,0                                   |
| 3) National home sales trend (Jan-Mar 2017/Jan-Mar 2016)                                                                                                    | - 7-                  | - /                                    | I                                 | - / -                                   | - / -                                 | - / -                                 |
| Decrease -10% or less                                                                                                                                       |                       |                                        |                                   |                                         |                                       |                                       |
| Decrease less than -5%                                                                                                                                      |                       |                                        |                                   |                                         |                                       |                                       |
| Decrease less than 0% to -5%                                                                                                                                |                       |                                        |                                   | X                                       | Х                                     |                                       |
| Same 0%                                                                                                                                                     |                       |                                        |                                   |                                         |                                       | .,                                    |
| Increase more than 0% to +5% Increase more than +5%                                                                                                         | X                     |                                        |                                   |                                         |                                       | X                                     |
| Increase more than +5%                                                                                                                                      |                       |                                        |                                   |                                         |                                       |                                       |
|                                                                                                                                                             | 2.0                   | 1                                      | 1                                 | 1                                       | 0.0                                   | 2.0                                   |
| 4) National home sales <b>forecast 2017/2016</b> Total Hydraulics increase/decrease  Forecast 2017/2016 <b>mobile</b> applications increase / decrease in % | 2,0                   |                                        |                                   |                                         | -8,0<br>22,0                          | 2,0                                   |
| Forecast 2017/2016 <b>industrial</b> applications increase / decrease in %                                                                                  |                       |                                        |                                   |                                         | -12,0                                 | 2,0                                   |
| 5) When was this sales forecast for 2017/2016 originally published (i.e. first date of publication)?                                                        | February 2017         | n/a                                    |                                   |                                         | January 2017                          | ,                                     |
| National Home Orders                                                                                                                                        |                       |                                        |                                   |                                         |                                       |                                       |
| 1) National home orders <b>Jan-Dec 2016/Jan-Dec 2015</b> recorded trend in %                                                                                | 3,7                   | -3,0                                   |                                   | -23,0                                   | 10,0                                  | 5,0                                   |
| 2) National home orders trend (Jan-Mar 2017/Jan-Mar 2016)                                                                                                   |                       | •                                      | •                                 | •                                       |                                       |                                       |
| Decrease -10% or less                                                                                                                                       |                       |                                        |                                   |                                         |                                       |                                       |
| Decrease less than -5%                                                                                                                                      |                       |                                        |                                   |                                         |                                       |                                       |
| Decrease less than 0% to -5%                                                                                                                                |                       |                                        |                                   |                                         |                                       |                                       |
| Same 0%                                                                                                                                                     |                       |                                        |                                   |                                         |                                       |                                       |
| Increase more than 0% to +5%<br>Increase more than +5%                                                                                                      | X                     |                                        |                                   | X                                       |                                       | X                                     |
| Increase more than +10%                                                                                                                                     |                       |                                        |                                   |                                         | Х                                     |                                       |
| 3) National home orders forecast 2017/2016 increase/decrease in %                                                                                           | 3,0                   |                                        |                                   |                                         | 9,0                                   | 5,0                                   |
| 4) When was this orders <b>forecast for 2017/2016</b> originally published (i.e. first date of publication)?                                                | February 2017         | n/a                                    |                                   |                                         | January 2017                          | 3,0                                   |
|                                                                                                                                                             |                       |                                        | 1                                 |                                         |                                       |                                       |
| Customer Industries Economic trends (Jan-Mar 2017/Jan-Mar 2016)                                                                                             |                       |                                        |                                   |                                         |                                       |                                       |
| Mobile machinery application market increase                                                                                                                | X                     | 1                                      | T                                 | 1                                       | X                                     | 1                                     |
| same                                                                                                                                                        |                       |                                        |                                   | X                                       | ^                                     | X                                     |
| decrease                                                                                                                                                    |                       |                                        |                                   |                                         |                                       | ,                                     |
| Industrial fixed machinery application market                                                                                                               |                       |                                        |                                   |                                         | •                                     | •                                     |
| increase                                                                                                                                                    | X                     |                                        |                                   |                                         |                                       |                                       |
| same<br>decrease                                                                                                                                            |                       |                                        |                                   | X                                       | Х                                     | Х                                     |
| Comparability: Considerable Changes?                                                                                                                        |                       |                                        |                                   | ^                                       |                                       |                                       |
| YES                                                                                                                                                         |                       |                                        |                                   |                                         |                                       |                                       |
| NO NO                                                                                                                                                       |                       | X                                      |                                   | X                                       | Х                                     | X                                     |
| Exchange Rate                                                                                                                                               |                       |                                        |                                   |                                         |                                       |                                       |
| Comments                                                                                                                                                    |                       |                                        | NL will report to 2 and 4 quarter |                                         |                                       |                                       |
| 1 Euro = National currency (Euro-reference rate of the European Central Bank: Annual average of 2016)                                                       |                       | 120,2 JPY                              |                                   | 9,2906 NOK                              | 4,3632 PLN                            | 4,4904 RON                            |
|                                                                                                                                                             | 1                     | 12U,2 JF 1                             | <u> </u>                          | J,ZJUU NUK                              | 4,3032 FLIN                           | 4,4304 RON                            |

### CETOP/ISC Quarterly Trend survey Hydraulics 1-4 Quarter 2016

16 of 20 countries

| Country: Association:                                                                                       |                       | Spain<br>AIFTOP        | Sweden<br>HPF         | Switzerland<br>GOP     | Taiwan<br>TFPA           | Turkey<br>AKDER          |
|-------------------------------------------------------------------------------------------------------------|-----------------------|------------------------|-----------------------|------------------------|--------------------------|--------------------------|
|                                                                                                             |                       |                        |                       |                        |                          |                          |
| National Home Sales (Consumption)                                                                           | Whole national market | Member companies sales | Whole national market | Whole national market  | Member companies sales   | Whole national market    |
| National home sales 2016 in 1.000 national currency     National home sales 2016 in 1.000 Euro              |                       | 390.000                |                       | 186.031 CHF<br>170.639 | 7.408.490 NTD<br>207.748 | 1.300.000 TRY<br>388.837 |
| 2) National home sales Jan-Dec 2016/Jan-Dec 2015 recorded trend in %                                        |                       | 8.0                    |                       | -1,8                   | -4,5                     | 12,0                     |
| <i>'</i>                                                                                                    |                       | 0,0                    |                       | -1,0                   | -4,5                     | 12,0                     |
| 3) National home sales trend (Jan-Mar 2017/Jan-Mar 2016)                                                    |                       |                        | 1                     |                        | 1                        |                          |
| Decrease -10% or less Decrease less than -5%                                                                |                       |                        |                       |                        |                          |                          |
| Decrease less than 0% to -5%                                                                                |                       |                        |                       |                        |                          |                          |
| Same 0%                                                                                                     |                       |                        |                       | Х                      | Х                        |                          |
| Increase more than 0% to +5%                                                                                |                       | X                      |                       |                        |                          |                          |
| Increase more than +5%                                                                                      |                       |                        |                       |                        |                          | X                        |
| Increase more than +10%                                                                                     |                       |                        |                       |                        |                          |                          |
| 4) National home sales forecast 2017/2016 Total Hydraulics increase/decrease                                |                       | 6,4                    |                       | 0,0                    | 1,0                      | 9,0                      |
| Forecast 2017/2016 mobile applications increase / decrease in %                                             | -                     |                        |                       | 0,0                    |                          | 12,0                     |
| Forecast 2017/2016 industrial applications increase / decrease in %                                         |                       |                        |                       | 0,0                    |                          | 7,0                      |
| 5) When was this sales <b>forecast for 2017/2016</b> originally published (i.e. first date of publication)? |                       | February 2017          |                       | February 2017          | January 2017             | January 2017             |
| National Home Orders                                                                                        |                       |                        |                       |                        |                          |                          |
| 1) National home orders Jan-Dec 2016/Jan-Dec 2015 recorded trend in %                                       |                       | 6,8                    |                       | 2,3                    | -4,5                     | 8,0                      |
| 2) National home orders trend ( <b>Jan-Mar 2017/Jan-Mar 2016</b> )                                          |                       |                        |                       |                        |                          |                          |
| Decrease -10% or less                                                                                       |                       |                        |                       |                        |                          |                          |
| Decrease less than -5%                                                                                      |                       |                        |                       |                        |                          |                          |
| Decrease less than 0% to -5%                                                                                |                       |                        |                       |                        |                          |                          |
| Same 0%                                                                                                     |                       |                        |                       |                        | X                        |                          |
| Increase more than 0% to +5%                                                                                |                       | X                      |                       | X                      |                          |                          |
| Increase more than +5% Increase more than +10%                                                              |                       |                        |                       |                        |                          | X                        |
|                                                                                                             |                       |                        |                       |                        |                          |                          |
| 3) National home orders forecast 2017/2016 increase/decrease in %                                           |                       | 6,0                    |                       | 2,8                    | 1,0                      | 8,0                      |
| 4) When was this orders forecast for 2017/2016 originally published (i.e. first date of publication)?       |                       | February 2017          |                       | February 2017          | January 2017             | January 2017             |
| Customer Industries                                                                                         |                       |                        |                       |                        |                          |                          |
| Economic trends (Jan-Mar 2017/Jan-Mar 2016)                                                                 |                       |                        |                       |                        |                          |                          |
| Mobile machinery application market                                                                         |                       |                        | T                     |                        | 1                        |                          |
| increase<br>same                                                                                            |                       | X                      |                       | X                      | X                        | X                        |
| decrease                                                                                                    |                       | ^                      |                       | ^                      | ^                        | ^                        |
| Industrial fixed machinery application market                                                               |                       | ı                      | 1                     | 1                      | 1                        |                          |
| increase                                                                                                    |                       |                        |                       |                        |                          |                          |
| same                                                                                                        |                       | X                      |                       | X                      | X                        | X                        |
| decrease                                                                                                    |                       |                        |                       |                        |                          |                          |
| Comparability: Considerable Changes?                                                                        |                       |                        | _                     |                        |                          |                          |
| YES                                                                                                         |                       | .,                     |                       | X                      | .,                       |                          |
| NO F. I. D. I.                                                                                              |                       | X                      | <u> </u>              |                        | Х                        | X                        |
| Exchange Rate                                                                                               |                       |                        | <u> </u>              |                        | 1                        |                          |
| Comments                                                                                                    |                       |                        |                       |                        |                          |                          |
|                                                                                                             |                       |                        |                       |                        |                          |                          |
| 1 Euro = National currency (Euro-reference rate of the European Central Bank: Annual average of 2016)       |                       | 1                      | +                     | 1,0902 CHF             | 35,661 NTD               | 3,3433 TRY               |

16 of 20 countries

| Country:                                                                                                     | UK                                   | USA                   |
|--------------------------------------------------------------------------------------------------------------|--------------------------------------|-----------------------|
| Association:                                                                                                 | BFPA                                 | NFPA                  |
| National Home Sales (Consumption)                                                                            | Whole national market <sup>1)</sup>  | Whole national market |
| 1) National home sales 2016 in 1.000 national currency                                                       |                                      | 10.495.942 USD        |
| National home sales 2016 in 1.000 Euro                                                                       |                                      | 9.482.286             |
| 2) National home sales Jan-Dec 2016/Jan-Dec 2015 recorded trend in %                                         |                                      | -8,9                  |
| 3) National home sales trend (Jan-Mar 2017/Jan-Mar 2016)                                                     |                                      |                       |
| Decrease -10% or less                                                                                        |                                      |                       |
| Decrease less than -5%                                                                                       |                                      |                       |
| Decrease less than 0% to -5%                                                                                 |                                      |                       |
| Same 0%                                                                                                      |                                      |                       |
| Increase more than 0% to +5%                                                                                 |                                      |                       |
| Increase more than +5%                                                                                       |                                      | X                     |
| Increase more than +10%                                                                                      |                                      |                       |
| 4) National home sales forecast 2017/2016 Total Hydraulics increase/decrease                                 |                                      | 7,7                   |
| Forecast 2017/2016 mobile applications increase / decrease in %                                              |                                      | 7,7                   |
| Forecast 2017/2016 industrial applications increase / decrease in %                                          |                                      | 7,7                   |
| 5) When was this sales forecast for 2017/2016 originally published (i.e. first date of publication)?         |                                      | January 2017          |
| National Home Orders                                                                                         |                                      |                       |
| 1) National home orders Jan-Dec 2016/Jan-Dec 2015 recorded trend in %                                        |                                      | -7,5                  |
| 2) National home orders trend (Jan-Mar 2017/Jan-Mar 2016)                                                    |                                      |                       |
| Decrease -10% or less                                                                                        |                                      |                       |
| Decrease less than -5%                                                                                       |                                      |                       |
| Decrease less than 0% to -5%                                                                                 |                                      |                       |
| Same 0%                                                                                                      |                                      |                       |
| Increase more than 0% to +5%                                                                                 |                                      |                       |
| Increase more than +5%                                                                                       |                                      | Х                     |
| Increase more than +10%                                                                                      |                                      |                       |
| 3) National home orders forecast 2017/2016 increase/decrease in %                                            |                                      | 7.7                   |
| 4) When was this orders <b>forecast for 2017/2016</b> originally published (i.e. first date of publication)? |                                      | January 2017          |
| Customer Industries                                                                                          |                                      |                       |
| Economic trends (Jan-Mar 2017/Jan-Mar 2016)                                                                  |                                      |                       |
| Mobile machinery application market                                                                          |                                      |                       |
| increase                                                                                                     |                                      | X                     |
| same                                                                                                         |                                      |                       |
| decrease                                                                                                     |                                      |                       |
| Industrial fixed machinery application market                                                                |                                      | T                     |
| increase                                                                                                     |                                      | X                     |
| same                                                                                                         |                                      |                       |
| decrease                                                                                                     |                                      |                       |
| Comparability: Considerable Changes?                                                                         |                                      |                       |
| YES<br>NO                                                                                                    |                                      | X                     |
| Exchange Rate                                                                                                |                                      | ^                     |
| Comments                                                                                                     | Only for the first question          | <u> </u>              |
| Continents                                                                                                   | i.e.national home sales consumption. |                       |
| 1 Euro = National currency (Euro-reference rate of the European Central Bank: Annual average of 2016)        |                                      | 1,1069 USD            |