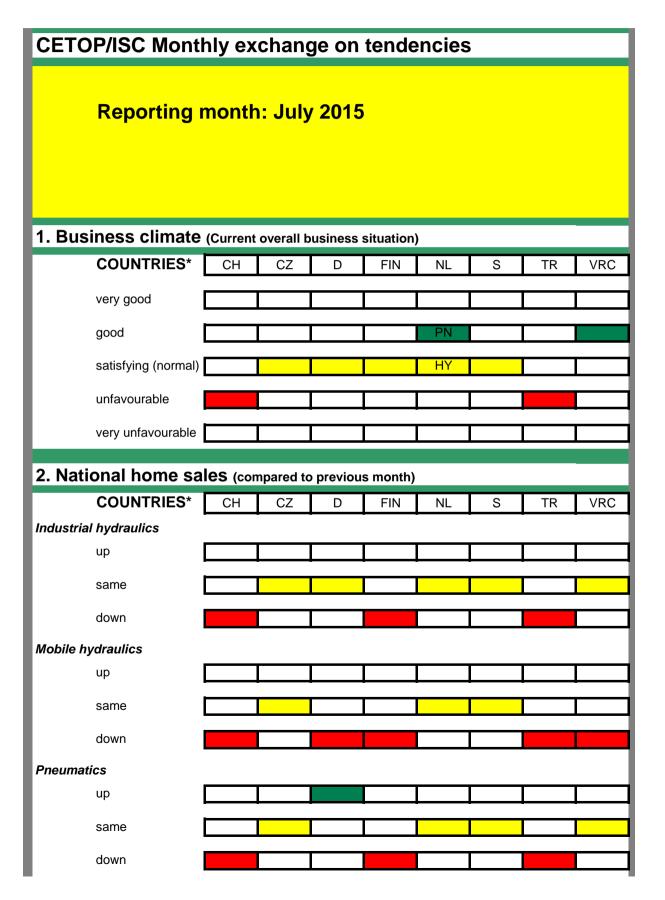

| 5. Expected business situation (in the next 3 months)                                                                                                                                                                                                                                                           |                 |    |    |    |     |    |   |    |     |
|-----------------------------------------------------------------------------------------------------------------------------------------------------------------------------------------------------------------------------------------------------------------------------------------------------------------|-----------------|----|----|----|-----|----|---|----|-----|
|                                                                                                                                                                                                                                                                                                                 | COUNTRIES*      | СН | CZ | D  | FIN | NL | S | TR | VRC |
|                                                                                                                                                                                                                                                                                                                 |                 |    |    |    |     |    |   |    | - 1 |
|                                                                                                                                                                                                                                                                                                                 | more favourable |    |    | PN |     |    |   |    |     |
|                                                                                                                                                                                                                                                                                                                 | unchanged       |    |    | HY |     |    |   |    |     |
|                                                                                                                                                                                                                                                                                                                 | less favourable |    |    |    |     |    |   |    |     |
|                                                                                                                                                                                                                                                                                                                 |                 |    |    | _  |     |    |   |    |     |
|                                                                                                                                                                                                                                                                                                                 |                 |    |    |    |     |    |   |    |     |
| 6. Comments                                                                                                                                                                                                                                                                                                     |                 |    |    |    |     |    |   |    |     |
| Turkey Inside of the country; political situation, uncertainty and civil war in neighbouring countries, like Syrie, Iraq and Ukraine, plus economical uncertainity in Russia, Greece and also partially in Europe. These are effecting bad investment and commercial life in Turkey, meanwhile also our sector. |                 |    |    |    |     |    |   |    |     |
|                                                                                                                                                                                                                                                                                                                 |                 |    |    |    |     |    |   |    |     |
|                                                                                                                                                                                                                                                                                                                 |                 |    |    |    |     |    |   |    | - 1 |
|                                                                                                                                                                                                                                                                                                                 |                 |    |    |    |     |    |   |    | - 1 |
|                                                                                                                                                                                                                                                                                                                 |                 |    |    |    |     |    |   |    | - 1 |
|                                                                                                                                                                                                                                                                                                                 |                 |    |    |    |     |    |   |    |     |