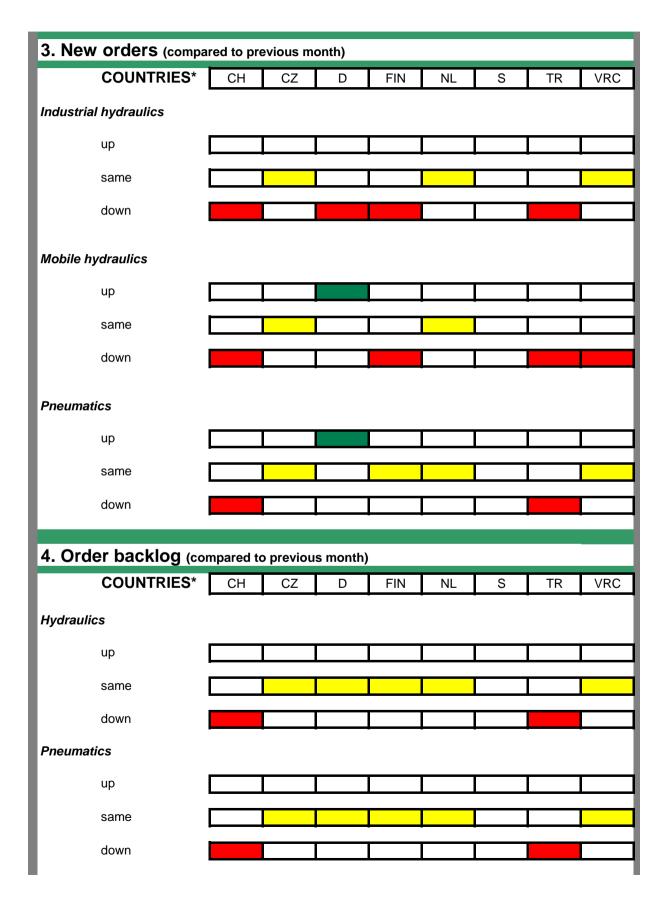

| 5. Expected business situation (in the next 3 months)                                                                                                                                                                                                                                                           |                 |    |    |    |     |    |   |    |     |
|-----------------------------------------------------------------------------------------------------------------------------------------------------------------------------------------------------------------------------------------------------------------------------------------------------------------|-----------------|----|----|----|-----|----|---|----|-----|
|                                                                                                                                                                                                                                                                                                                 | COUNTRIES*      | СН | CZ | D  | FIN | NL | S | TR | VRC |
|                                                                                                                                                                                                                                                                                                                 |                 |    |    |    |     |    |   |    | - 1 |
|                                                                                                                                                                                                                                                                                                                 | more favourable |    |    | PN |     |    |   |    |     |
|                                                                                                                                                                                                                                                                                                                 | unchanged       |    |    | HY |     |    |   |    |     |
|                                                                                                                                                                                                                                                                                                                 | less favourable |    |    |    |     |    |   |    |     |
|                                                                                                                                                                                                                                                                                                                 |                 |    |    | _  |     |    |   |    |     |
|                                                                                                                                                                                                                                                                                                                 |                 |    |    |    |     |    |   |    |     |
| 6. Comments                                                                                                                                                                                                                                                                                                     |                 |    |    |    |     |    |   |    |     |
| Turkey Inside of the country; political situation, uncertainty and civil war in neighbouring countries, like Syrie, Iraq and Ukraine, plus economical uncertainity in Russia, Greece and also partially in Europe. These are effecting bad investment and commercial life in Turkey, meanwhile also our sector. |                 |    |    |    |     |    |   |    |     |
|                                                                                                                                                                                                                                                                                                                 |                 |    |    |    |     |    |   |    |     |
|                                                                                                                                                                                                                                                                                                                 |                 |    |    |    |     |    |   |    | - 1 |
|                                                                                                                                                                                                                                                                                                                 |                 |    |    |    |     |    |   |    | - 1 |
|                                                                                                                                                                                                                                                                                                                 |                 |    |    |    |     |    |   |    | - 1 |
|                                                                                                                                                                                                                                                                                                                 |                 |    |    |    |     |    |   |    |     |