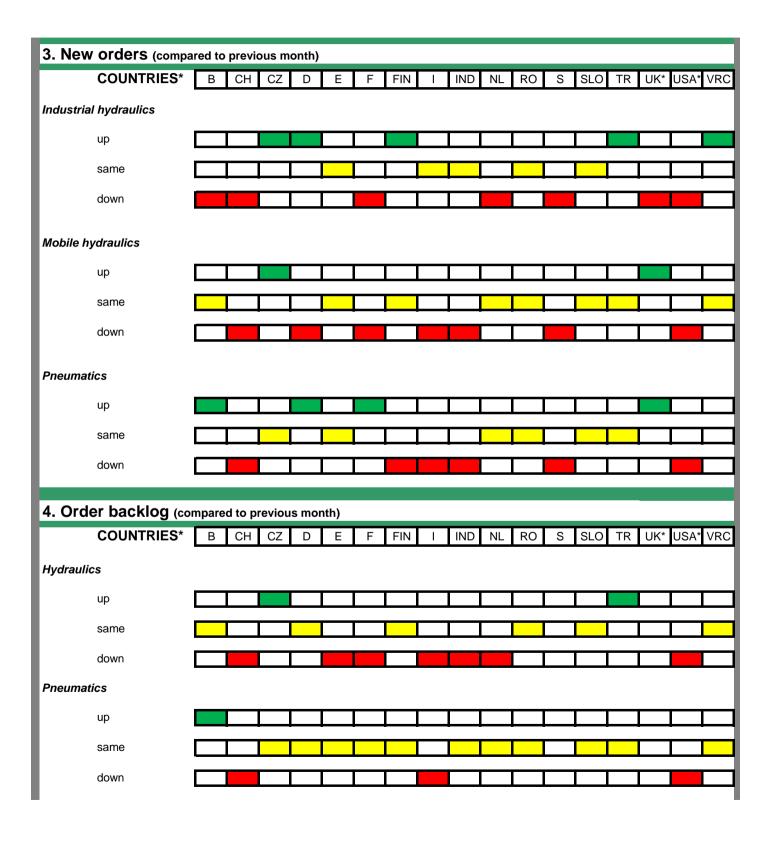

| 5. Expected business situation (in the next 3 months)                                                                                                                         |   |    |    |    |   |   |     |   |     |    |    |   |     |    |     |      |     |
|-------------------------------------------------------------------------------------------------------------------------------------------------------------------------------|---|----|----|----|---|---|-----|---|-----|----|----|---|-----|----|-----|------|-----|
| COUNTRIES*                                                                                                                                                                    | В | СН | CZ | D  | Е | F | FIN | ı | IND | NL | RO | S | SLO | TR | UK* | USA* | VRC |
|                                                                                                                                                                               |   |    |    |    |   |   |     |   |     |    |    |   |     |    |     |      |     |
| more favourable                                                                                                                                                               |   |    |    | HY |   |   |     |   |     |    |    |   |     |    |     |      |     |
| unchanged                                                                                                                                                                     |   |    |    | PN |   |   |     |   |     |    |    |   |     |    |     |      |     |
| less favourable                                                                                                                                                               |   |    |    |    |   |   |     |   |     |    |    |   |     |    |     |      |     |
| l                                                                                                                                                                             |   |    |    |    |   |   |     |   |     |    |    |   |     |    |     |      |     |
| 6. Comments                                                                                                                                                                   |   |    |    |    |   |   |     |   |     |    |    |   |     |    |     |      |     |
| *USA Industry opinions for this survey were generated using opinions from NFPA's September 2015 SOFP results. *UK September data has been referenced to complete this survey. |   |    |    |    |   |   |     |   |     |    |    |   |     |    |     |      |     |
| Switzerland Swiss economy is still in a very challenging situation due to the exchange rate.                                                                                  |   |    |    |    |   |   |     |   |     |    |    |   |     |    |     |      |     |
|                                                                                                                                                                               |   |    |    |    |   |   |     |   |     |    |    |   |     |    |     |      |     |
|                                                                                                                                                                               |   |    |    |    |   |   |     |   |     |    |    |   |     |    |     |      |     |