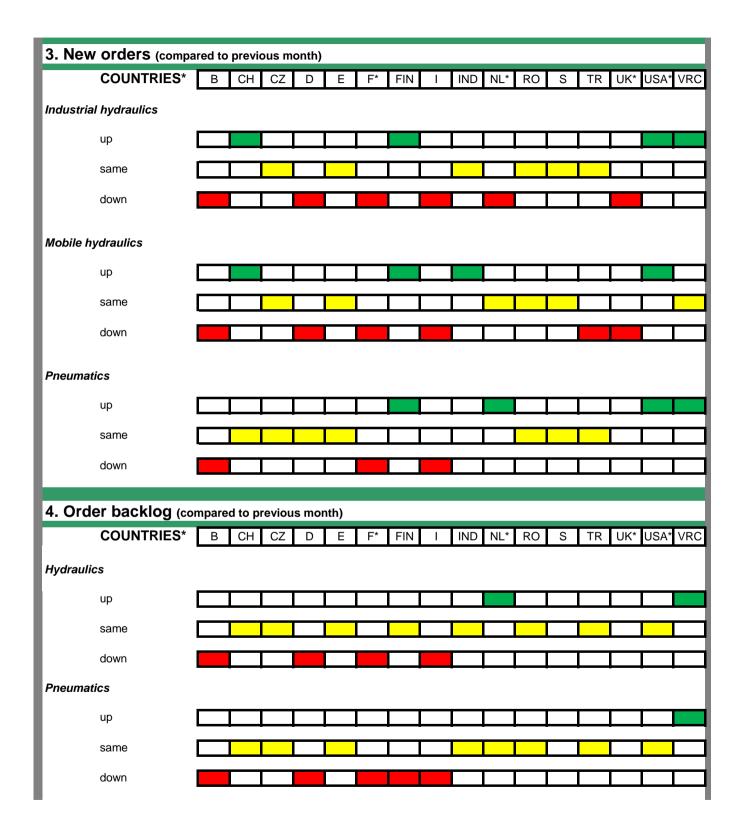

## **CETOP/ISC Monthly exchange on tendencies Reporting month: August 2016** 1. Business climate (Current overall business situation) **COUNTRIES\*** СН CZ F\* FIN RO TR UK\* USA\* VRC В D Е IND NL\* S T very good good satisfying (normal) unfavourable very unfavourable 2. National home sales (compared to previous month) **COUNTRIES\*** В СН CZ F\* FIN RO UK\* USA\* VRC D Е IND NL\* S TR T Industrial hydraulics up same down Mobile hydraulics up same down Pneumatics up same down